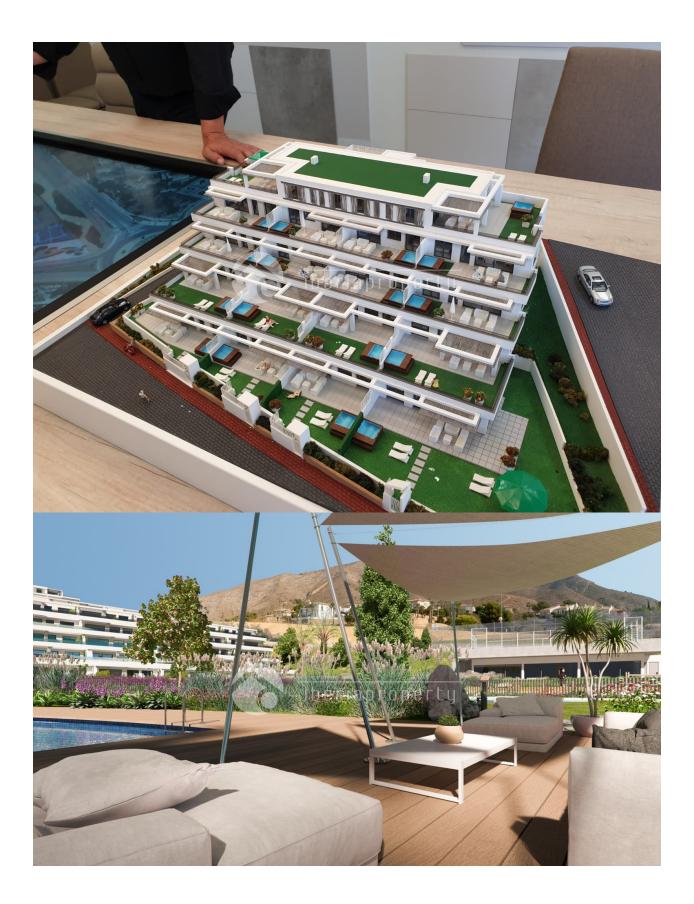

## DESCRIPTION

**REF: # 6027** 

Discover luxury homes with an amazing view to a beautiful horizon, the Mediterranean Sea and to Benidorm skyline. All apartments have a big and sunny terrace. Designed with a smart style, this allows optimizing the day and night zones, as well as the interior and exterior spaces to make your life more comfortable Beside every apartment is equipped with the most modern technology to increase comfort: aerothermal climate control, smart mailbox, thermal and acoustic isolation... The Resort is designed so you can enjoy the greens areas, sport fields, exterior outdoor and indoor heated pools, Jacuzzi, sauna, paddle, gym, etc. Everyplace is accessible for persons with reduced mobility. You will live peacefully in a place with private security. Only a few minutes away from shops and restaurants and 5 minutes away to three, 18 holes golf courses. 40 minutes away from the International Airport of Alicante and the high-speed train station. Seascape Resort is closer than you could ever imagine Surface 99.70 m<sup>2</sup>, 2 bathroom(s), 2 bedroom(s)Exterior, Parking lot, Terrace, Fully-fitted kitchen, Air conditioner, Swimming pool, Lift, Storage room, Built-in wardrobes, Independent water heater, Adapted for people with disabilities, Not furnished, Windows of climatic