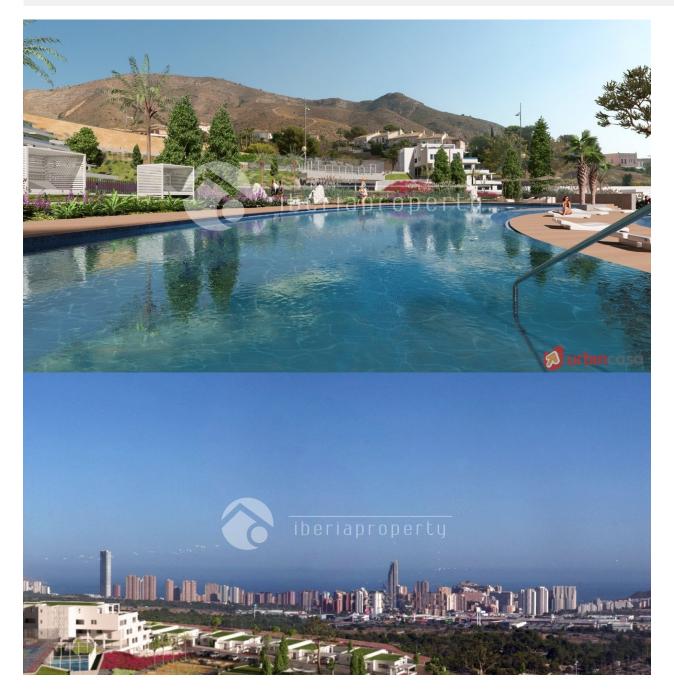

## DESCRIPTION

**REF: # 6027** 

Discover luxury homes with an amazing view to a beautiful horizon, the Mediterranean Sea and to Benidorm skyline. All apartments have a big and sunny terrace. Designed with a smart style, this allows optimizing the day and night zones, as well as the interior and exterior spaces to make your life more comfortable Beside every apartment is equipped with the most modern technology to increase comfort: aerothermal climate control, smart mailbox, thermal and acoustic isolation... The Resort is designed so you can enjoy the greens areas, sport fields, exterior outdoor and indoor heated pools, Jacuzzi, sauna, paddle, gym, etc. Everyplace is accessible for persons with reduced mobility. You will live peacefully in a place with private security. Only a few minutes away from shops and restaurants and 5 minutes away to three, 18 holes golf courses. 40 minutes away from the International Airport of Alicante and the high-speed train station. Seascape Resort is closer than you could ever imagine Surface 99.70 m<sup>2</sup>, 2 bathroom(s), 2 bedroom(s)Exterior, Parking lot, Terrace, Fully-fitted kitchen, Air conditioner, Swimming pool, Lift, Storage room, Built-in wardrobes, Independent water heater, Adapted for people with disabilities, Not furnished, Windows of climatic