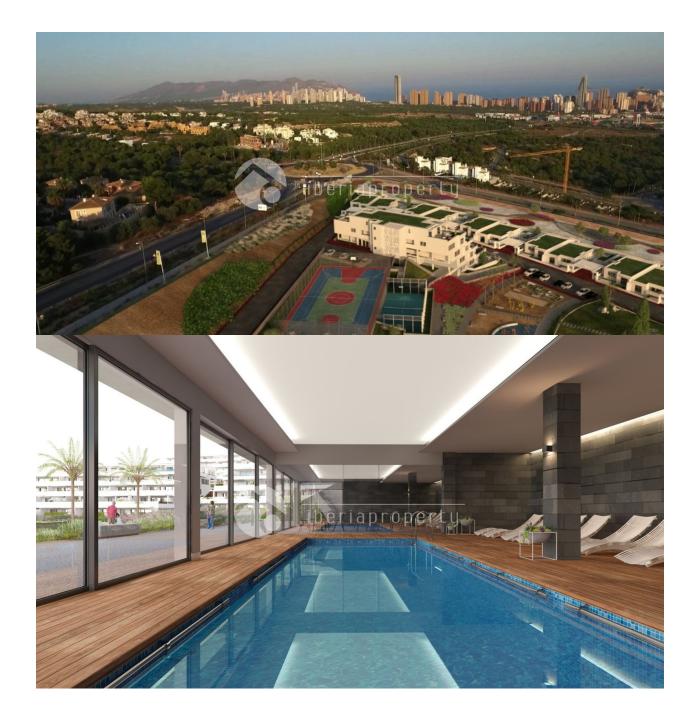

## DESCRIPTION

**REF: # 6027** 

Discover luxury homes with an amazing view to a beautiful horizon, the Mediterranean Sea and to Benidorm skyline. All apartments have a big and sunny terrace. Designed with a smart style, this allows optimizing the day and night zones, as well as the interior and exterior spaces to make your life more comfortable Beside every apartment is equipped with the most modern technology to increase comfort: aerothermal climate control, smart mailbox, thermal and acoustic isolation... The Resort is designed so you can enjoy the greens areas, sport fields, exterior outdoor and indoor heated pools, Jacuzzi, sauna, paddle, gym, etc. Everyplace is accessible for persons with reduced mobility. You will live peacefully in a place with private security. Only a few minutes away from shops and restaurants and 5 minutes away to three, 18 holes golf courses. 40 minutes away from the International Airport of Alicante and the high-speed train station. Seascape Resort is closer than you could ever imagine Surface 99.70 m<sup>2</sup>, 2 bathroom(s), 2 bedroom(s)Exterior, Parking lot, Terrace, Fully-fitted kitchen, Air conditioner, Swimming pool, Lift, Storage room, Built-in wardrobes, Independent water heater, Adapted for people with disabilities, Not furnished, Windows of climatic