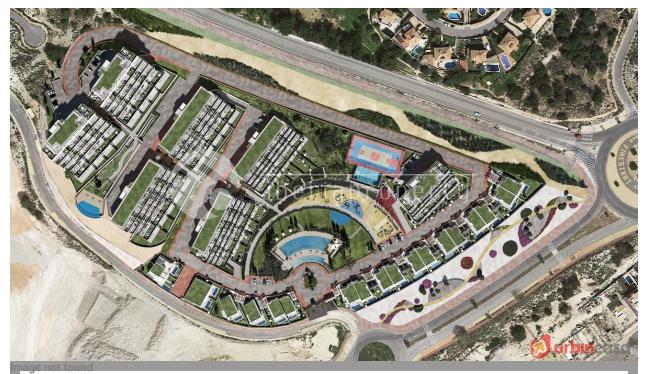

## DESCRIPTION

**REF: # 6027** 

Discover luxury homes with an amazing view to a beautiful horizon, the Mediterranean Sea and to Benidorm skyline. All apartments have a big and sunny terrace. Designed with a smart style, this allows optimizing the day and night zones, as well as the interior and exterior spaces to make your life more comfortable Beside every apartment is equipped with the most modern technology to increase comfort: aerothermal climate control, smart mailbox, thermal and acoustic isolation... The Resort is designed so you can enjoy the greens areas, sport fields, exterior outdoor and indoor heated pools, Jacuzzi, sauna, paddle, gym, etc. Everyplace is accessible for persons with reduced mobility. You will live peacefully in a place with private security. Only a few minutes away from shops and restaurants and 5 minutes away to three, 18 holes golf courses. 40 minutes away from the International Airport of Alicante and the high-speed train station. Seascape Resort is closer than you could ever imagine Surface 99.70 m<sup>2</sup>, 2 bathroom(s), 2 bedroom(s)Exterior, Parking lot, Terrace, Fully-fitted kitchen, Air conditioner, Swimming pool, Lift, Storage room, Built-in wardrobes, Independent water heater, Adapted for people with disabilities, Not furnished, Windows of climatic