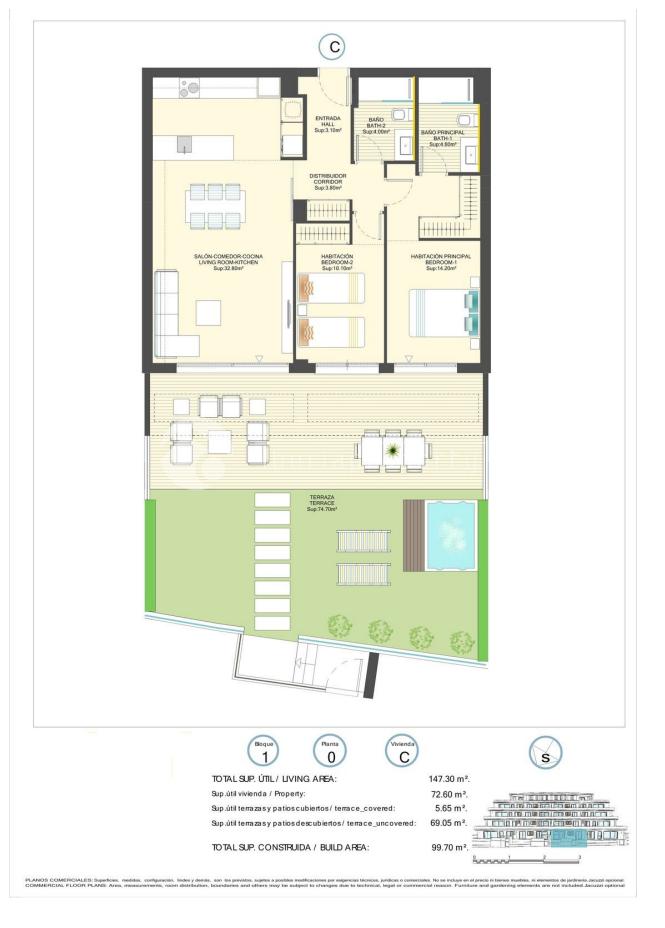

## DESCRIPTION

**REF: # 6027** 

Discover luxury homes with an amazing view to a beautiful horizon, the Mediterranean Sea and to Benidorm skyline. All apartments have a big and sunny terrace. Designed with a smart style, this allows optimizing the day and night zones, as well as the interior and exterior spaces to make your life more comfortable Beside every apartment is equipped with the most modern technology to increase comfort: aerothermal climate control, smart mailbox, thermal and acoustic isolation... The Resort is designed so you can enjoy the greens areas, sport fields, exterior outdoor and indoor heated pools, Jacuzzi, sauna, paddle, gym, etc. Everyplace is accessible for persons with reduced mobility. You will live peacefully in a place with private security. Only a few minutes away from shops and restaurants and 5 minutes away to three, 18 holes golf courses. 40 minutes away from the International Airport of Alicante and the high-speed train station. Seascape Resort is closer than you could ever imagine Surface 99.70 m<sup>2</sup>, 2 bathroom(s), 2 bedroom(s)Exterior, Parking lot, Terrace, Fully-fitted kitchen, Air conditioner, Swimming pool, Lift, Storage room, Built-in wardrobes, Independent water heater, Adapted for people with disabilities, Not furnished, Windows of climatic