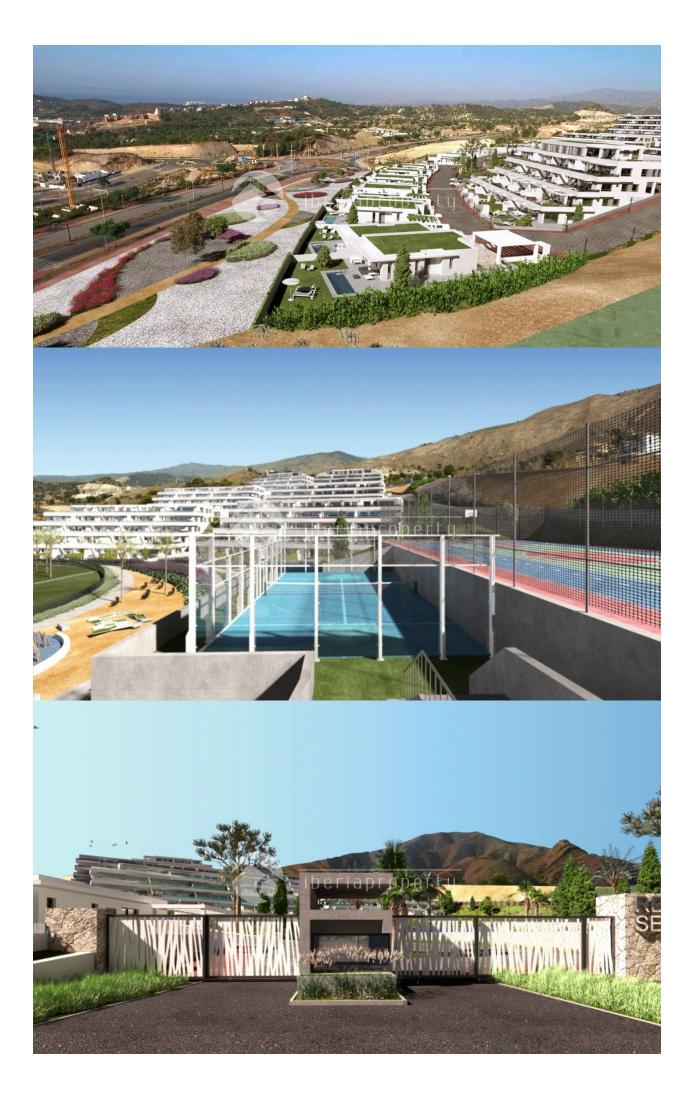

## DESCRIPTION

**REF: # 6027** 

Discover luxury homes with an amazing view to a beautiful horizon, the Mediterranean Sea and to Benidorm skyline. All apartments have a big and sunny terrace. Designed with a smart style, this allows optimizing the day and night zones, as well as the interior and exterior spaces to make your life more comfortable Beside every apartment is equipped with the most modern technology to increase comfort: aerothermal climate control, smart mailbox, thermal and acoustic isolation... The Resort is designed so you can enjoy the greens areas, sport fields, exterior outdoor and indoor heated pools, Jacuzzi, sauna, paddle, gym, etc. Everyplace is accessible for persons with reduced mobility. You will live peacefully in a place with private security. Only a few minutes away from shops and restaurants and 5 minutes away to three, 18 holes golf courses. 40 minutes away from the International Airport of Alicante and the high-speed train station. Seascape Resort is closer than you could ever imagine Surface 99.70 m<sup>2</sup>, 2 bathroom(s), 2 bedroom(s)Exterior, Parking lot, Terrace, Fully-fitted kitchen, Air conditioner, Swimming pool, Lift, Storage room, Built-in wardrobes, Independent water heater, Adapted for people with disabilities, Not furnished, Windows of climatic