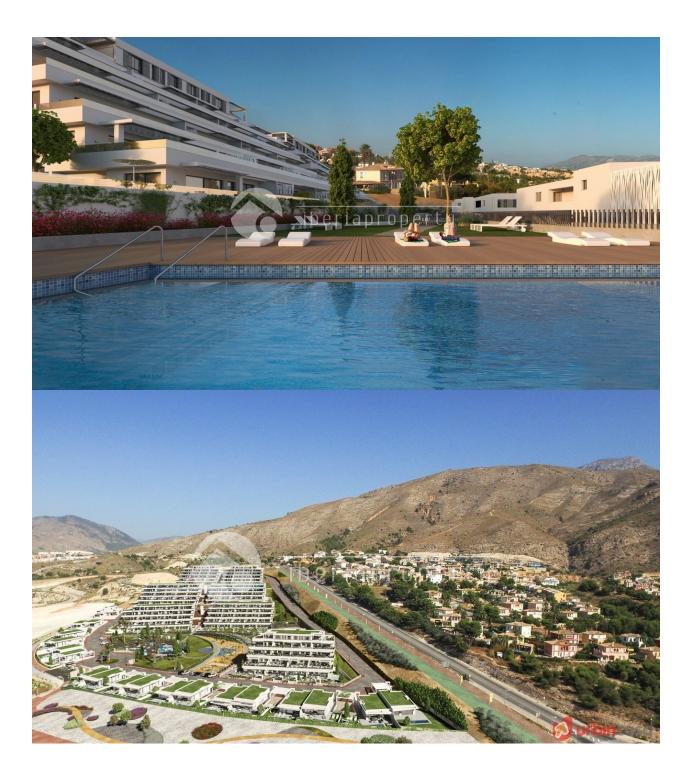

## DESCRIPTION

**REF: # 6027** 

Discover luxury homes with an amazing view to a beautiful horizon, the Mediterranean Sea and to Benidorm skyline. All apartments have a big and sunny terrace. Designed with a smart style, this allows optimizing the day and night zones, as well as the interior and exterior spaces to make your life more comfortable Beside every apartment is equipped with the most modern technology to increase comfort: aerothermal climate control, smart mailbox, thermal and acoustic isolation... The Resort is designed so you can enjoy the greens areas, sport fields, exterior outdoor and indoor heated pools, Jacuzzi, sauna, paddle, gym, etc. Everyplace is accessible for persons with reduced mobility. You will live peacefully in a place with private security. Only a few minutes away from shops and restaurants and 5 minutes away to three, 18 holes golf courses. 40 minutes away from the International Airport of Alicante and the high-speed train station. Seascape Resort is closer than you could ever imagine Surface 99.70 m<sup>2</sup>, 2 bathroom(s), 2 bedroom(s)Exterior, Parking lot, Terrace, Fully-fitted kitchen, Air conditioner, Swimming pool, Lift, Storage room, Built-in wardrobes, Independent water heater, Adapted for people with disabilities, Not furnished, Windows of climatic