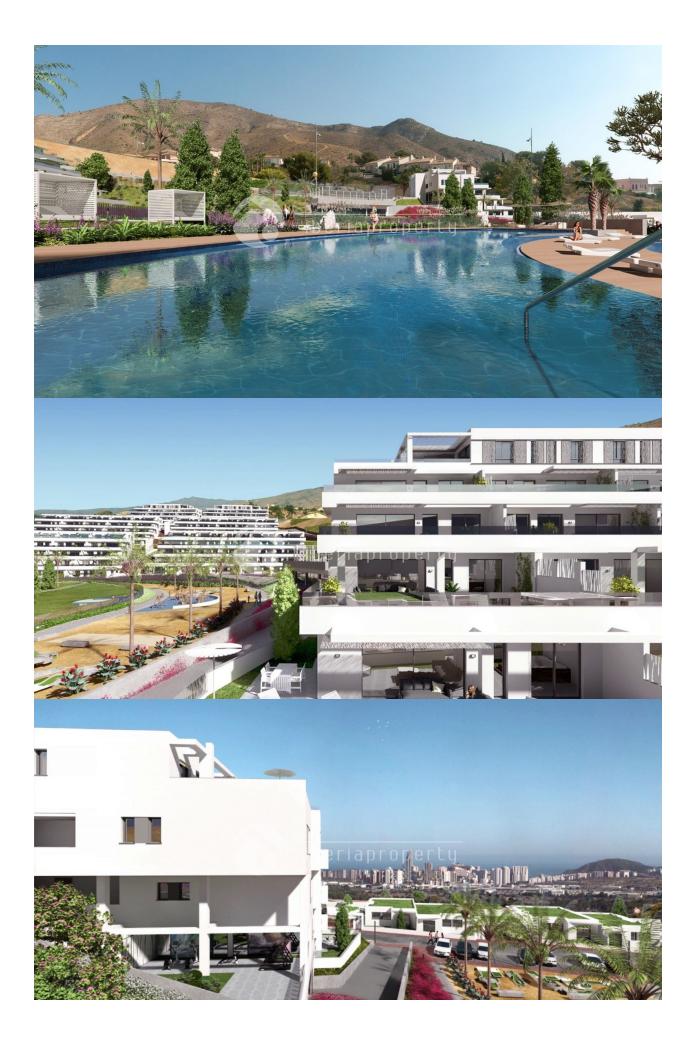

## DESCRIPTION

**REF: # 6027** 

Discover luxury homes with an amazing view to a beautiful horizon, the Mediterranean Sea and to Benidorm skyline. All apartments have a big and sunny terrace. Designed with a smart style, this allows optimizing the day and night zones, as well as the interior and exterior spaces to make your life more comfortable Beside every apartment is equipped with the most modern technology to increase comfort: aerothermal climate control, smart mailbox, thermal and acoustic isolation... The Resort is designed so you can enjoy the greens areas, sport fields, exterior outdoor and indoor heated pools, Jacuzzi, sauna, paddle, gym, etc. Everyplace is accessible for persons with reduced mobility. You will live peacefully in a place with private security. Only a few minutes away from shops and restaurants and 5 minutes away to three, 18 holes golf courses. 40 minutes away from the International Airport of Alicante and the high-speed train station. Seascape Resort is closer than you could ever imagine Surface 99.70 m<sup>2</sup>, 2 bathroom(s), 2 bedroom(s)Exterior, Parking lot, Terrace, Fully-fitted kitchen, Air conditioner, Swimming pool, Lift, Storage room, Built-in wardrobes, Independent water heater, Adapted for people with disabilities, Not furnished, Windows of climatic