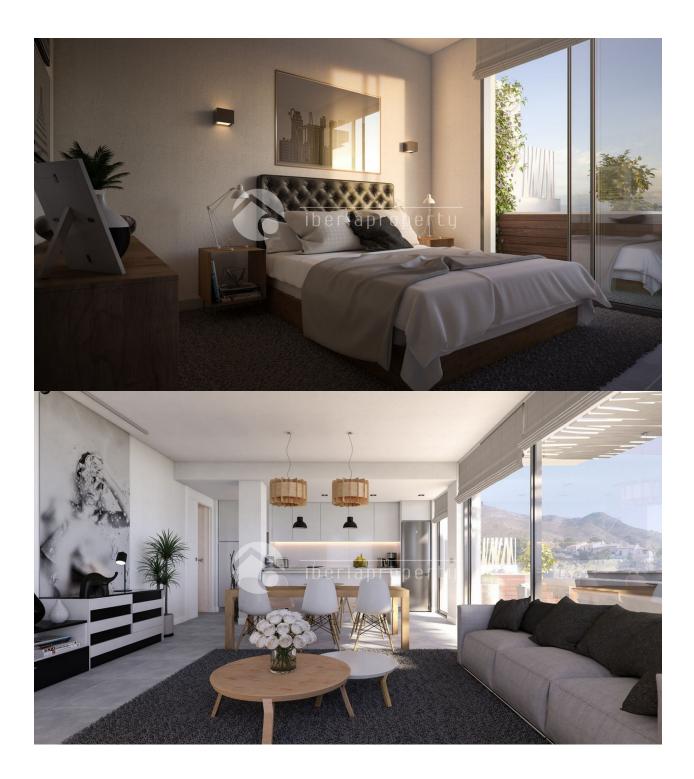

## DESCRIPTION

**REF: # 6027** 

Discover luxury homes with an amazing view to a beautiful horizon, the Mediterranean Sea and to Benidorm skyline. All apartments have a big and sunny terrace. Designed with a smart style, this allows optimizing the day and night zones, as well as the interior and exterior spaces to make your life more comfortable Beside every apartment is equipped with the most modern technology to increase comfort: aerothermal climate control, smart mailbox, thermal and acoustic isolation... The Resort is designed so you can enjoy the greens areas, sport fields, exterior outdoor and indoor heated pools, Jacuzzi, sauna, paddle, gym, etc. Everyplace is accessible for persons with reduced mobility. You will live peacefully in a place with private security. Only a few minutes away from shops and restaurants and 5 minutes away to three, 18 holes golf courses. 40 minutes away from the International Airport of Alicante and the high-speed train station. Seascape Resort is closer than you could ever imagine Surface 99.70 m<sup>2</sup>, 2 bathroom(s), 2 bedroom(s)Exterior, Parking lot, Terrace, Fully-fitted kitchen, Air conditioner, Swimming pool, Lift, Storage room, Built-in wardrobes, Independent water heater, Adapted for people with disabilities, Not furnished, Windows of climatic