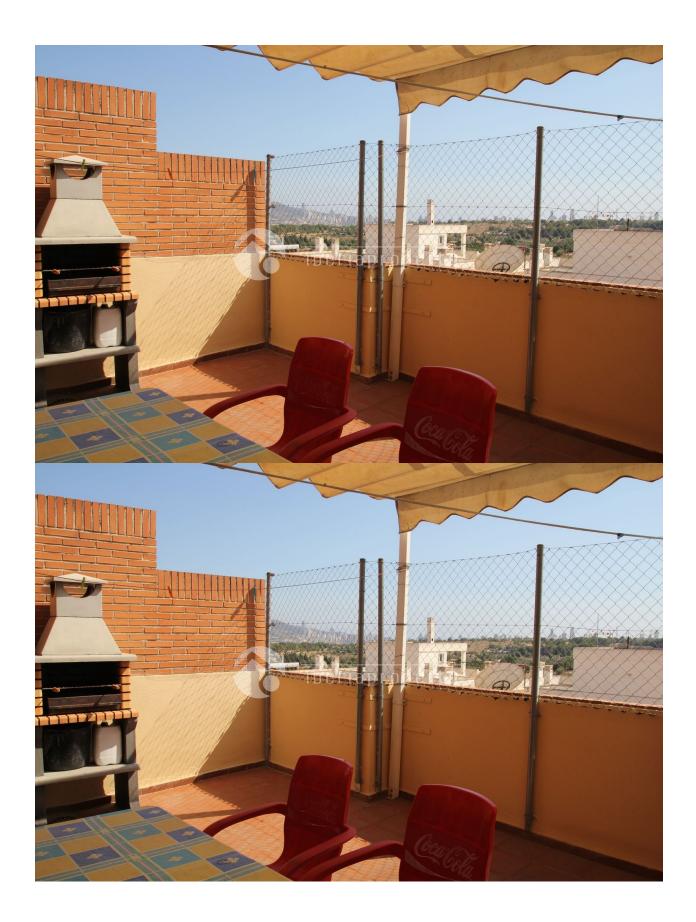

## DESCRIPTION

Penthouse in the center of Alfaz Del Pí. Panoramic view of the entire area. From mountains to the sea. Located in the center of Alfaz. Completely renovated, modern kitchen that opens onto the large covered terrace with barbecue. Spacious living room with air conditioning and cozy fireplace. 1 large bedroom and 2 smaller ones. Beautiful modern bathroom with walk-in shower. Living room and kitchen open onto the large terrace, through the spiral staircase you come on top of the solarium of 90 square meters. Where there is a beautiful view of the entire area. The apartment is located in the main street of Alfaz, near large supermarket and shops. On one side there is a view of the main street and on the other side of the courtyard, where children can play.

• Terrasse ouverte • barbecue / grill

"OUR EXPERIENCE IS YOUR GUARANTEE"