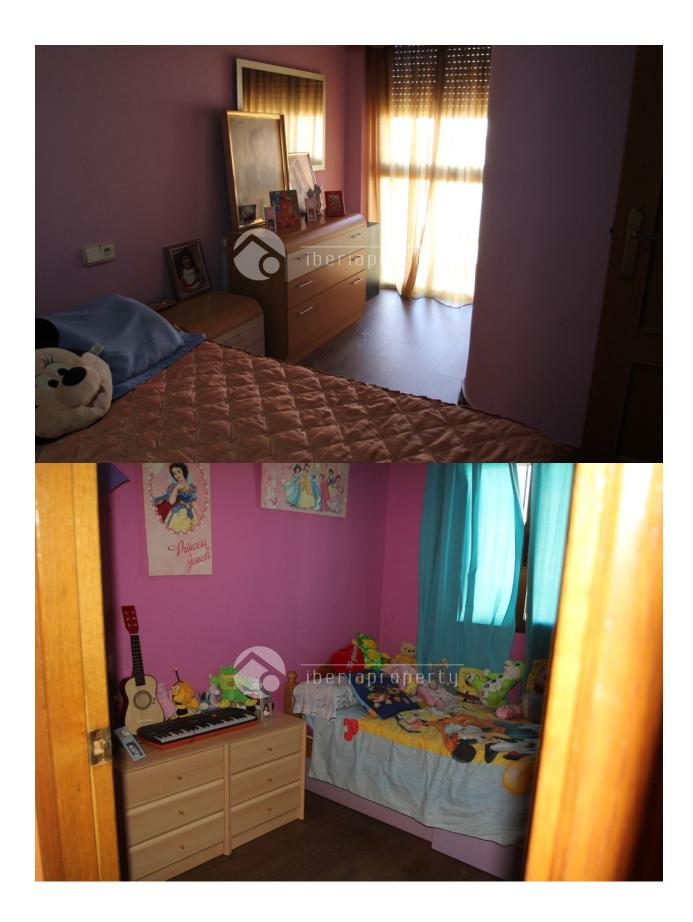

## DESCRIPTION

Penthouse in the center of Alfaz Del Pí. Panoramic view of the entire area. From mountains to the sea. Located in the center of Alfaz. Completely renovated, modern kitchen that opens onto the large covered terrace with barbecue. Spacious living room with air conditioning and cozy fireplace. 1 large bedroom and 2 smaller ones. Beautiful modern bathroom with walk-in shower. Living room and kitchen open onto the large terrace, through the spiral staircase you come on top of the solarium of 90 square meters. Where there is a beautiful view of the entire area. The apartment is located in the main street of Alfaz, near large supermarket and shops. On one side there is a view of the main street and on the other side of the courtyard, where children can play.