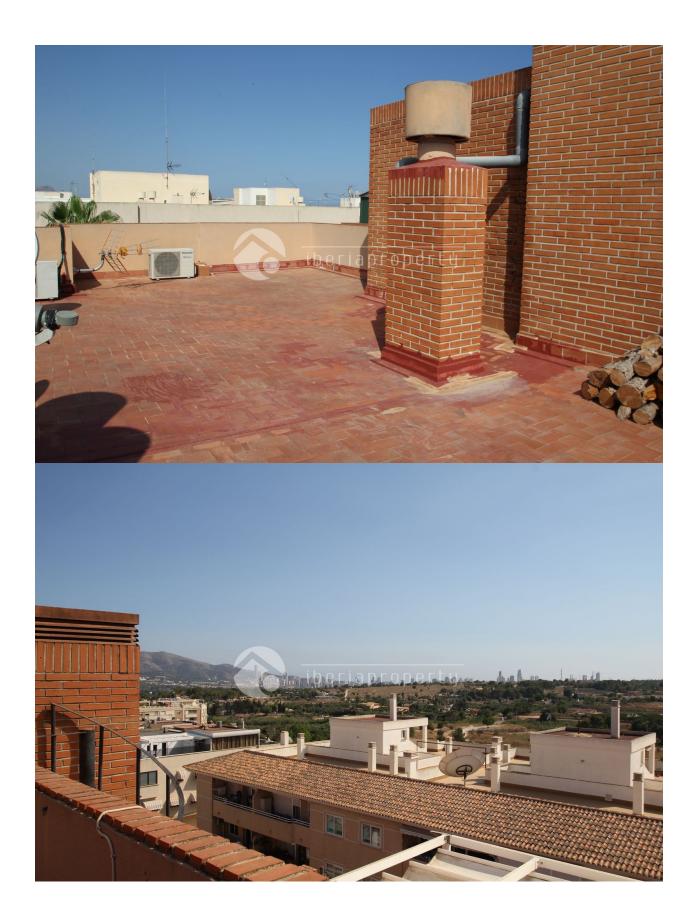

## DESCRIPTION

Penthouse in the center of Alfaz Del Pí. Panoramic view of the entire area. From mountains to the sea. Located in the center of Alfaz. Completely renovated, modern kitchen that opens onto the large covered terrace with barbecue. Spacious living room with air conditioning and cozy fireplace. 1 large bedroom and 2 smaller ones. Beautiful modern bathroom with walk-in shower. Living room and kitchen open onto the large terrace, through the spiral staircase you come on top of the solarium of 90 square meters. Where there is a beautiful view of the entire area. The apartment is located in the main street of Alfaz, near large supermarket and shops. On one side there is a view of the main street and on the other side of the courtyard, where children can play.