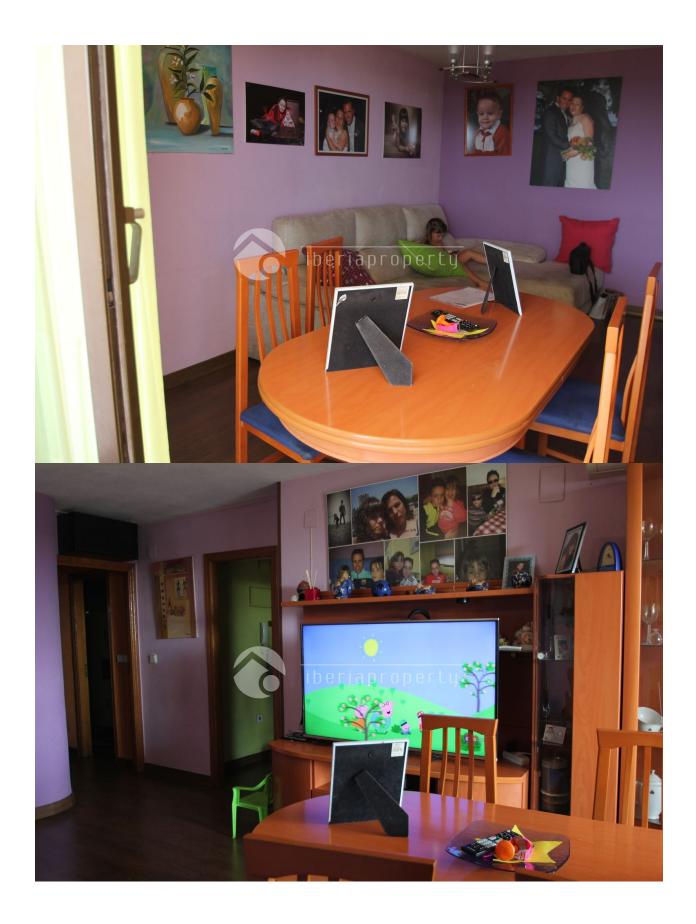

## DESCRIPTION

Penthouse in the center of Alfaz Del Pí. Panoramic view of the entire area. From mountains to the sea. Located in the center of Alfaz. Completely renovated, modern kitchen that opens onto the large covered terrace with barbecue. Spacious living room with air conditioning and cozy fireplace. 1 large bedroom and 2 smaller ones. Beautiful modern bathroom with walk-in shower. Living room and kitchen open onto the large terrace, through the spiral staircase you come on top of the solarium of 90 square meters. Where there is a beautiful view of the entire area. The apartment is located in the main street of Alfaz, near large supermarket and shops. On one side there is a view of the main street and on the other side of the courtyard, where children can play.