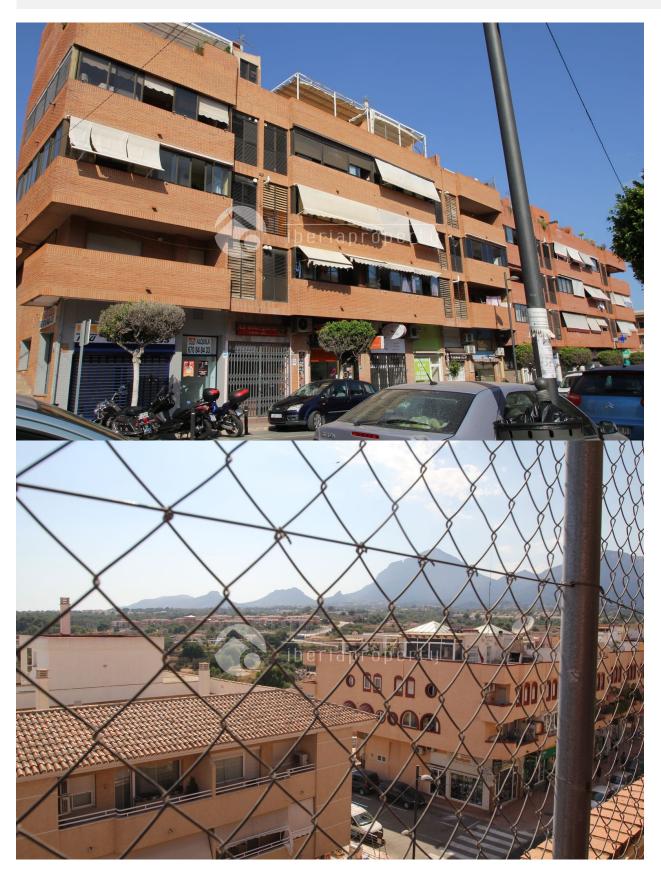

## DESCRIPTION

Penthouse in the center of Alfaz Del Pí. Panoramic view of the entire area. From mountains to the sea. Located in the center of Alfaz. Completely renovated, modern kitchen that opens onto the large covered terrace with barbecue. Spacious living room with air conditioning and cozy fireplace. 1 large bedroom and 2 smaller ones. Beautiful modern bathroom with walk-in shower. Living room and kitchen open onto the large terrace, through the spiral staircase you come on top of the solarium of 90 square meters. Where there is a beautiful view of the entire area. The apartment is located in the main street of Alfaz, near large supermarket and shops. On one side there is a view of the main street and on the other side of the courtyard, where children can play.