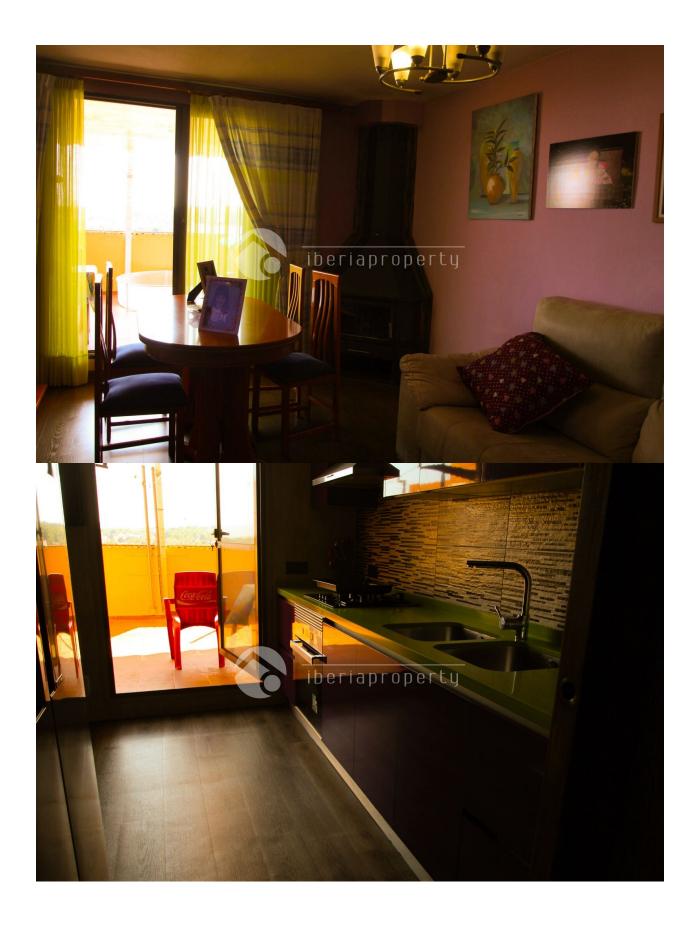

## DESCRIPTION

Penthouse in the center of Alfaz Del Pí. Panoramic view of the entire area. From mountains to the sea. Located in the center of Alfaz. Completely renovated, modern kitchen that opens onto the large covered terrace with barbecue. Spacious living room with air conditioning and cozy fireplace. 1 large bedroom and 2 smaller ones. Beautiful modern bathroom with walk-in shower. Living room and kitchen open onto the large terrace, through the spiral staircase you come on top of the solarium of 90 square meters. Where there is a beautiful view of the entire area. The apartment is located in the main street of Alfaz, near large supermarket and shops. On one side there is a view of the main street and on the other side of the courtyard, where children can play.