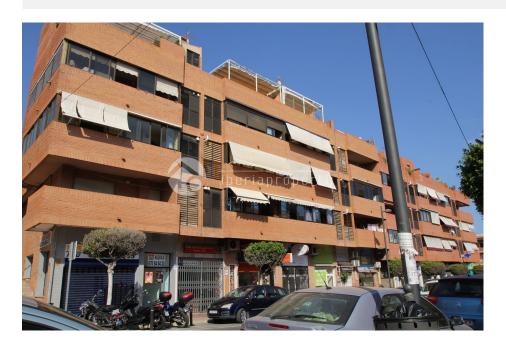

## ALFAZ DEL PI (ALFAZ CENTRO)

| INFO             |                                |  |
|------------------|--------------------------------|--|
| PRIX:            | 161.000 €                      |  |
| TYPE:            | Appartement                    |  |
| CITY:            | Alfaz del Pi (Alfaz<br>Centro) |  |
| CHAMBRES:        | 3                              |  |
| Ba ENFANTS:      | 1                              |  |
| Built ( m2 ):    | 90                             |  |
| pas ( m2 ):      | -                              |  |
| Terrasse ( m2 ): | 28 + 90                        |  |
| A ENFANTS:       | 1994                           |  |
| de plante:       | 3                              |  |
| MESSAGE          | -                              |  |

## DESCRIPTION

Penthouse in the center of Alfaz Del Pí. Panoramic view of the entire area. From mountains to the sea. Located in the center of Alfaz. Completely renovated, modern kitchen that opens onto the large covered terrace with barbecue. Spacious living room with air conditioning and cozy fireplace. 1 large bedroom and 2 smaller ones. Beautiful modern bathroom with walk-in shower. Living room and kitchen open onto the large terrace, through the spiral staircase you come on top of the solarium of 90 square meters. Where there is a beautiful view of the entire area. The apartment is located in the main street of Alfaz, near large supermarket and shops. On one side there is a view of the main street and on the other side of the courtyard, where children can play.