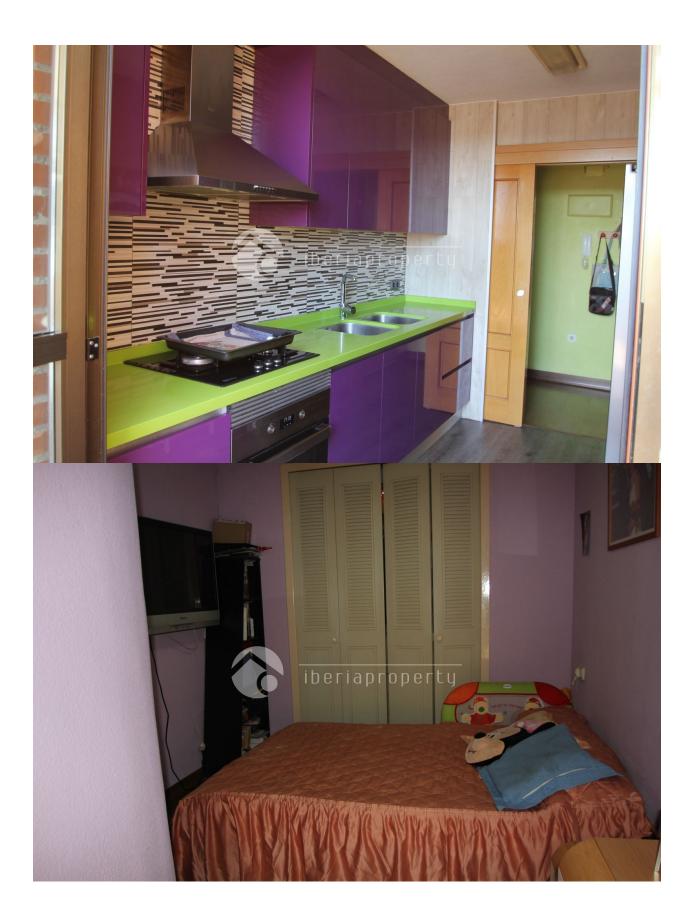

## DESCRIPTION

Penthouse in the center of Alfaz Del Pí. Panoramic view of the entire area. From mountains to the sea. Located in the center of Alfaz. Completely renovated, modern kitchen that opens onto the large covered terrace with barbecue. Spacious living room with air conditioning and cozy fireplace. 1 large bedroom and 2 smaller ones. Beautiful modern bathroom with walk-in shower. Living room and kitchen open onto the large terrace, through the spiral staircase you come on top of the solarium of 90 square meters. Where there is a beautiful view of the entire area. The apartment is located in the main street of Alfaz, near large supermarket and shops. On one side there is a view of the main street and on the other side of the courtyard, where children can play.