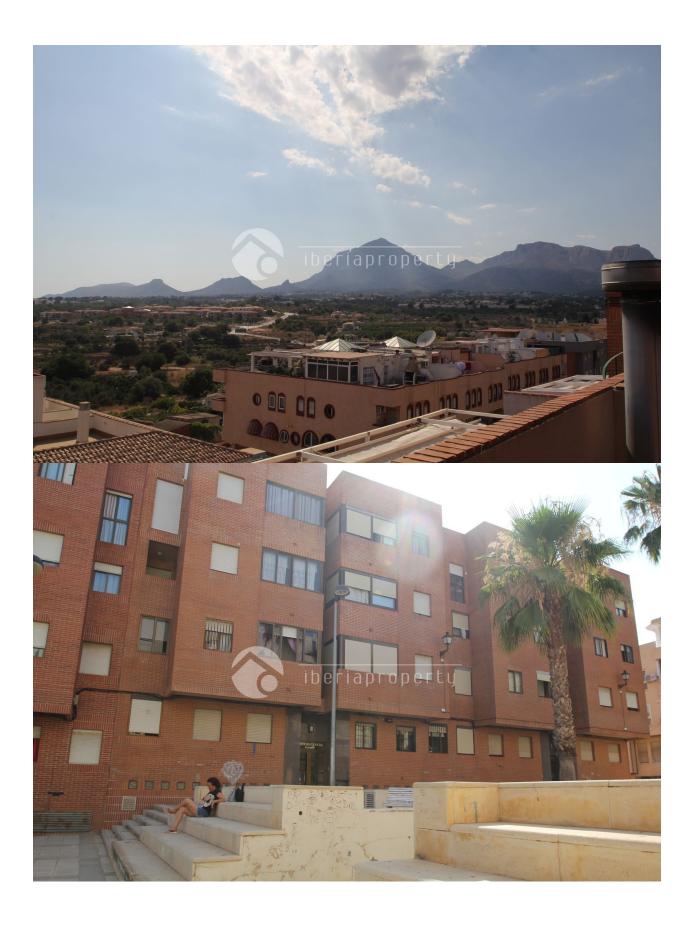

## DESCRIPTION

Penthouse in the center of Alfaz Del Pí. Panoramic view of the entire area. From mountains to the sea. Located in the center of Alfaz. Completely renovated, modern kitchen that opens onto the large covered terrace with barbecue. Spacious living room with air conditioning and cozy fireplace. 1 large bedroom and 2 smaller ones. Beautiful modern bathroom with walk-in shower. Living room and kitchen open onto the large terrace, through the spiral staircase you come on top of the solarium of 90 square meters. Where there is a beautiful view of the entire area. The apartment is located in the main street of Alfaz, near large supermarket and shops. On one side there is a view of the main street and on the other side of the courtyard, where children can play.