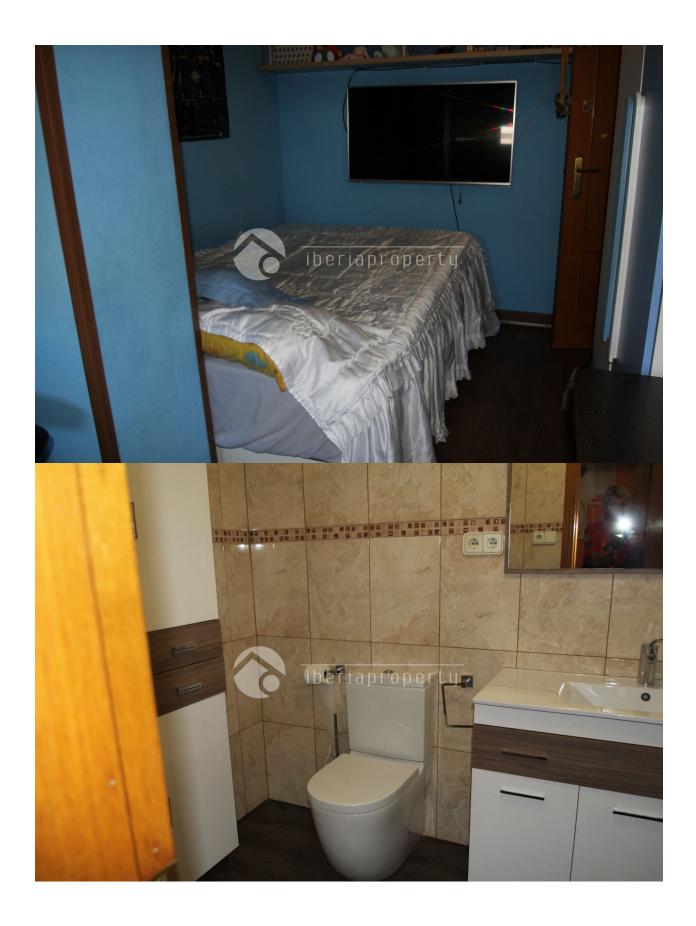

## DESCRIPTION

Penthouse in the center of Alfaz Del Pí. Panoramic view of the entire area. From mountains to the sea. Located in the center of Alfaz. Completely renovated, modern kitchen that opens onto the large covered terrace with barbecue. Spacious living room with air conditioning and cozy fireplace. 1 large bedroom and 2 smaller ones. Beautiful modern bathroom with walk-in shower. Living room and kitchen open onto the large terrace, through the spiral staircase you come on top of the solarium of 90 square meters. Where there is a beautiful view of the entire area. The apartment is located in the main street of Alfaz, near large supermarket and shops. On one side there is a view of the main street and on the other side of the courtyard, where children can play.