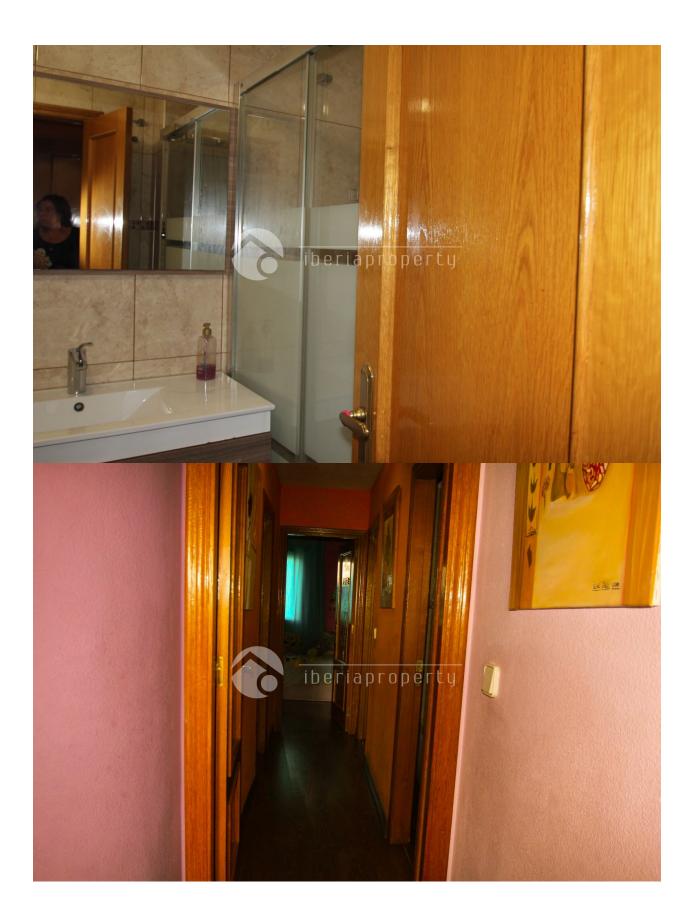

## DESCRIPTION

Penthouse in the center of Alfaz Del Pí. Panoramic view of the entire area. From mountains to the sea. Located in the center of Alfaz. Completely renovated, modern kitchen that opens onto the large covered terrace with barbecue. Spacious living room with air conditioning and cozy fireplace. 1 large bedroom and 2 smaller ones. Beautiful modern bathroom with walk-in shower. Living room and kitchen open onto the large terrace, through the spiral staircase you come on top of the solarium of 90 square meters. Where there is a beautiful view of the entire area. The apartment is located in the main street of Alfaz, near large supermarket and shops. On one side there is a view of the main street and on the other side of the courtyard, where children can play.