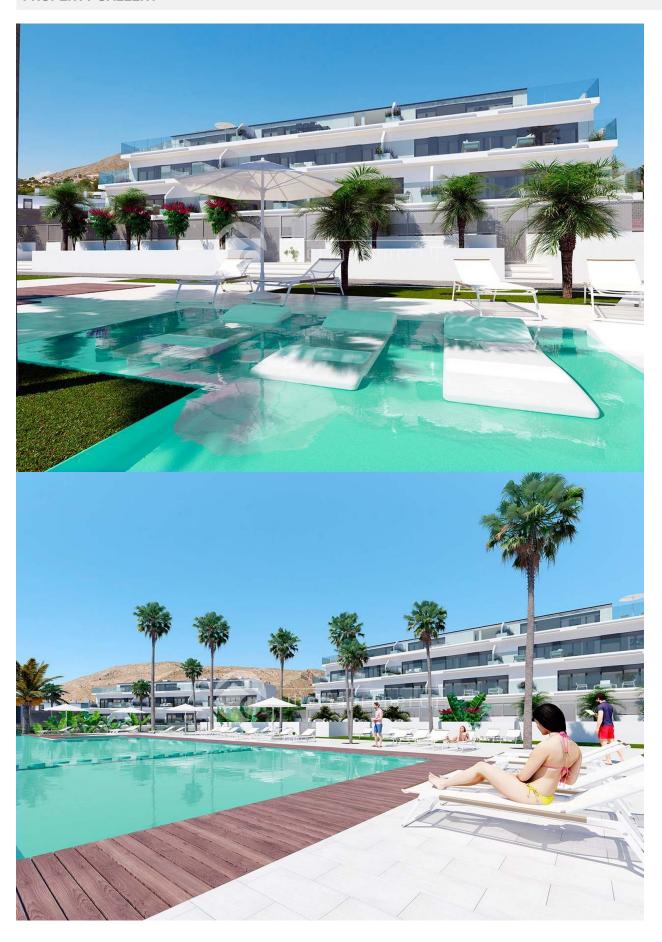

#### **DESCRIPTION**

PHASE 2 THE SALES HAS STARTED - GET THE OPPORTUNITY TO SELECT THE BEST APARTMENT. Everything in phase 1 has been sold. Brand new modern and very exclusive residential complex under construction that will consist 5 apartment blocks with a total of 57 apartments. The apartments are built with absolutely the latest and best in building engineering and modern building materials. The apartments consist of 2 bedrooms 2 or 3 bathrooms. Very modern and open kitchen. Large and airy living room. Large terraces of 25m2 to 390m2. Very large common area of over 2000m2 with fruit trees and palm trees and a communal swimming pool of 720m2, several outdoor showers, Bicycle parking. The common area will be built as a park with several seating areas. Children's playground. Security with Access Control by Closed Circuit Television Cameras. The entire area will be fenced and closed. Exclusive gym in the basement, with access to public areas in front of block 3 and equipped with sauna for 4-5 persons, SPA area and equipment for GYM with 3 treadmills, 3 crosstrainer and 4 bikes, extra material for fitness, bath and air conditioning. Parking in the basement.