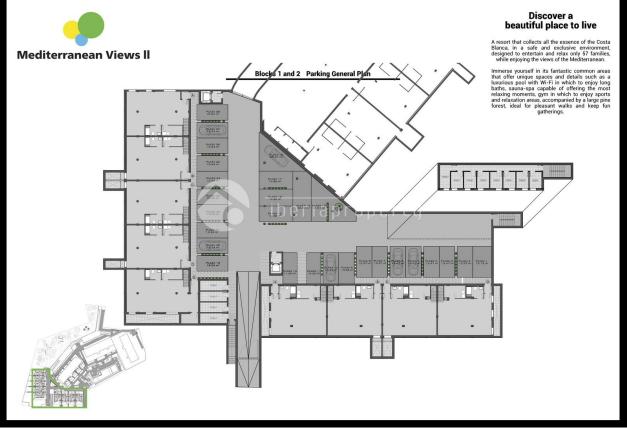

#### **DESCRIPTION**

PHASE 2 THE SALES HAS STARTED - GET THE OPPORTUNITY TO SELECT THE BEST APARTMENT. Everything in phase 1 has been sold. Brand new modern and very exclusive residential complex under construction that will consist 5 apartment blocks with a total of 57 apartments. The apartments are built with absolutely the latest and best in building engineering and modern building materials. The apartments consist of 2 bedrooms 2 or 3 bathrooms. Very modern and open kitchen. Large and airy living room. Large terraces of 25m2 to 390m2. Very large common area of over 2000m2 with fruit trees and palm trees and a communal swimming pool of 720m2, several outdoor showers, Bicycle parking. The common area will be built as a park with several seating areas. Children's playground. Security with Access Control by Closed Circuit Television Cameras. The entire area will be fenced and closed. Exclusive gym in the basement, with access to public areas in front of block 3 and equipped with sauna for 4-5 persons, SPA area and equipment for GYM with 3 treadmills, 3 crosstrainer and 4 bikes, extra material for fitness, bath and air conditioning. Parking in the basement.

# **VIEW**

- Panoramico
- Ocean
- une vue sur la montagne

**PARKING PAS. CAR** 

Garage no. Car: 1