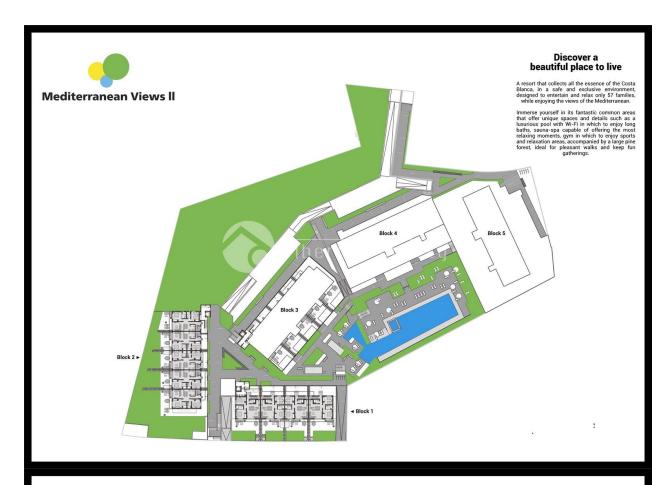

#### **DESCRIPTION**

PHASE 2 THE SALES HAS STARTED - GET THE OPPORTUNITY TO SELECT THE BEST APARTMENT. Everything in phase 1 has been sold. Brand new modern and very exclusive residential complex under construction that will consist 5 apartment blocks with a total of 57 apartments. The apartments are built with absolutely the latest and best in building engineering and modern building materials. The apartments consist of 2 bedrooms 2 or 3 bathrooms. Very modern and open kitchen. Large and airy living room. Large terraces of 25m2 to 390m2. Very large common area of over 2000m2 with fruit trees and palm trees and a communal swimming pool of 720m2, several outdoor showers, Bicycle parking. The common area will be built as a park with several seating areas. Children's playground. Security with Access Control by Closed Circuit Television Cameras. The entire area will be fenced and closed. Exclusive gym in the basement, with access to public areas in front of block 3 and equipped with sauna for 4-5 persons, SPA area and equipment for GYM with 3 treadmills, 3 crosstrainer and 4 bikes, extra material for fitness, bath and air conditioning. Parking in the basement.

Elevator. CONTACT FOR VIEW OR FOR MORE INFORMATION. COMPLEATION IN JUNE 2019