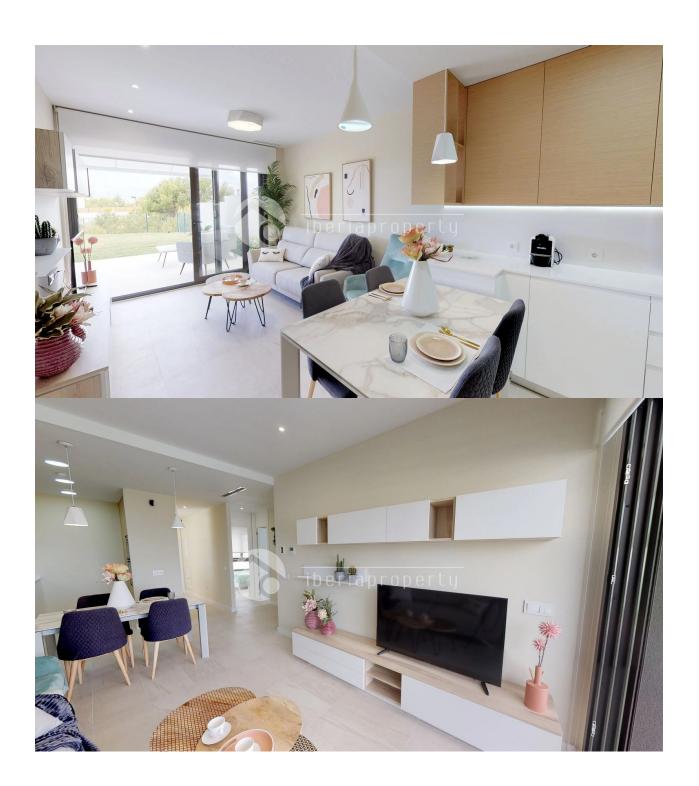

#### **DESCRIPTION**

PHASE 2 THE SALES HAS STARTED - GET THE OPPORTUNITY TO SELECT THE BEST APARTMENT. Everything in phase 1 has been sold. Brand new modern and very exclusive residential complex under construction that will consist 5 apartment blocks with a total of 57 apartments. The apartments are built with absolutely the latest and best in building engineering and modern building materials. The apartments consist of 2 bedrooms 2 or 3 bathrooms. Very modern and open kitchen. Large and airy living room. Large terraces of 25m2 to 390m2. Very large common area of over 2000m2 with fruit trees and palm trees and a communal swimming pool of 720m2, several outdoor showers, Bicycle parking. The common area will be built as a park with several seating areas. Children's playground. Security with Access Control by Closed Circuit Television Cameras. The entire area will be fenced and closed. Exclusive gym in the basement, with access to public areas in front of block 3 and equipped with sauna for 4-5 persons, SPA area and equipment for GYM with 3 treadmills, 3 crosstrainer and 4 bikes, extra material for fitness, bath and air conditioning. Parking in the basement.