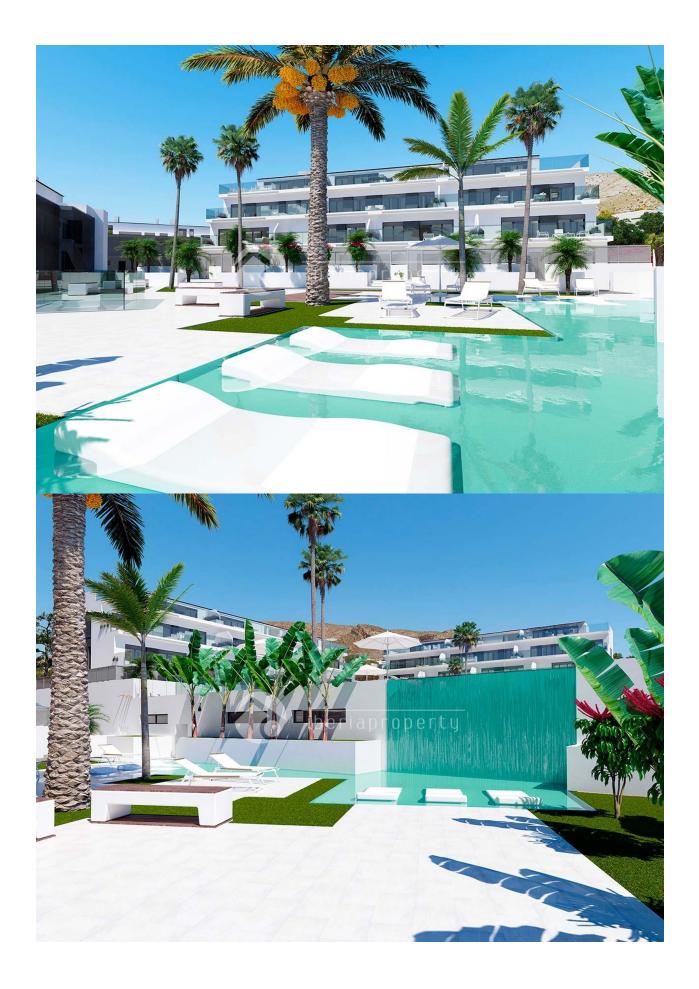

#### **DESCRIPTION**

PHASE 2 THE SALES HAS STARTED - GET THE OPPORTUNITY TO SELECT THE BEST APARTMENT. Everything in phase 1 has been sold. Brand new modern and very exclusive residential complex under construction that will consist 5 apartment blocks with a total of 57 apartments. The apartments are built with absolutely the latest and best in building engineering and modern building materials. The apartments consist of 2 bedrooms 2 or 3 bathrooms. Very modern and open kitchen. Large and airy living room. Large terraces of 25m2 to 390m2. Very large common area of over 2000m2 with fruit trees and palm trees and a communal swimming pool of 720m2, several outdoor showers, Bicycle parking. The common area will be built as a park with several seating areas. Children's playground. Security with Access Control by Closed Circuit Television Cameras. The entire area will be fenced and closed. Exclusive gym in the basement, with access to public areas in front of block 3 and equipped with sauna for 4-5 persons, SPA area and equipment for GYM with 3 treadmills, 3 crosstrainer and 4 bikes, extra material for fitness, bath and air conditioning. Parking in the basement.

# JARD RIVIÈRE ET TERRASSES N

- Terrasse couverte
- Terrasse ouverte
- Feux extérieurs
- irrigation automatique
- arbres fruitiers
- Palm
- Playground
- clôtures
- murs en pierre
- hayon
- Jard RIVER Communauté