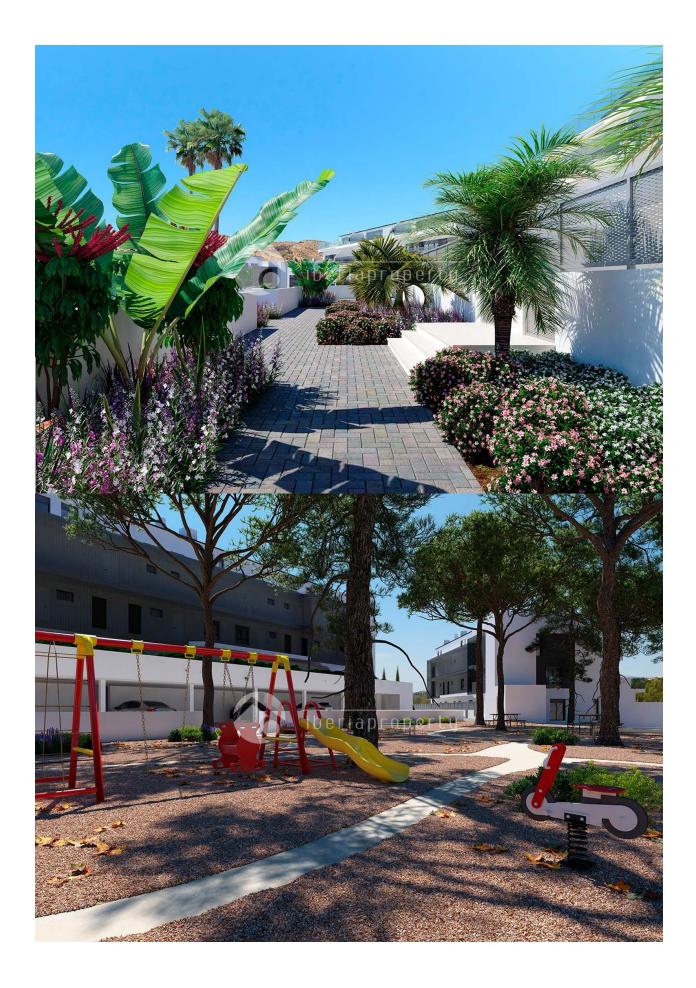

#### **DESCRIPTION**

PHASE 2 THE SALES HAS STARTED - GET THE OPPORTUNITY TO SELECT THE BEST APARTMENT. Everything in phase 1 has been sold. Brand new modern and very exclusive residential complex under construction that will consist 5 apartment blocks with a total of 57 apartments. The apartments are built with absolutely the latest and best in building engineering and modern building materials. The apartments consist of 2 bedrooms 2 or 3 bathrooms. Very modern and open kitchen. Large and airy living room. Large terraces of 25m2 to 390m2. Very large common area of over 2000m2 with fruit trees and palm trees and a communal swimming pool of 720m2, several outdoor showers, Bicycle parking. The common area will be built as a park with several seating areas. Children's playground. Security with Access Control by Closed Circuit Television Cameras. The entire area will be fenced and closed. Exclusive gym in the basement, with access to public areas in front of block 3 and equipped with sauna for 4-5 persons, SPA area and equipment for GYM with 3 treadmills, 3 crosstrainer and 4 bikes, extra material for fitness, bath and air conditioning. Parking in the basement.

# JARD RIVIÈRE ET TERRASSES N

- Terrasse couverte
- Terrasse ouverte
- Feux extérieurs
- irrigation automatique
- arbres fruitiers
- Palm
- Playground
- clôtures
- murs en pierre
- hayon
- Jard RIVER Communauté