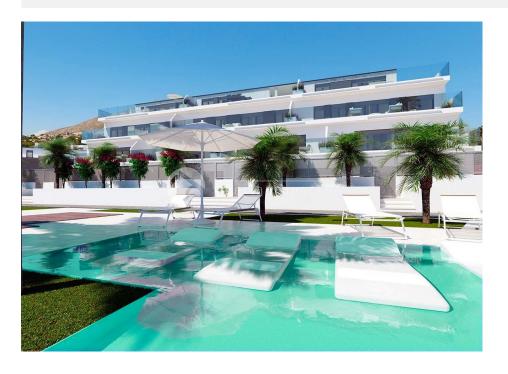

#### **DESCRIPTION**

PHASE 2 THE SALES HAS STARTED - GET THE OPPORTUNITY TO SELECT THE BEST APARTMENT. Everything in phase 1 has been sold. Brand new modern and very exclusive residential complex under construction that will consist 5 apartment blocks with a total of 57 apartments. The apartments are built with absolutely the latest and best in building engineering and modern building materials. The apartments consist of 2 bedrooms 2 or 3 bathrooms. Very modern and open kitchen. Large and airy living room. Large terraces of 25m2 to 390m2. Very large common area of over 2000m2 with fruit trees and palm trees and a communal swimming pool of 720m2, several outdoor showers, Bicycle parking. The common area will be built as a park with several seating areas. Children's playground. Security with Access Control by Closed Circuit Television Cameras. The entire area will be fenced and closed. Exclusive gym in the basement, with access to public areas in front of block 3 and equipped with sauna for 4-5 persons, SPA area and equipment for GYM with 3 treadmills, 3 crosstrainer and 4 bikes, extra material for fitness, bath and air conditioning. Parking in the basement.