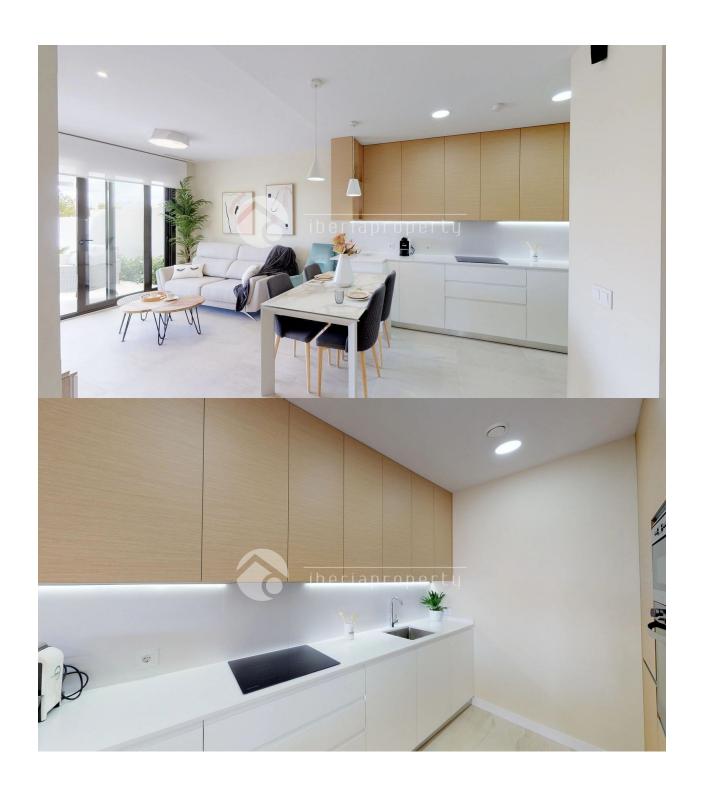

#### **DESCRIPTION**

PHASE 2 THE SALES HAS STARTED - GET THE OPPORTUNITY TO SELECT THE BEST APARTMENT. Everything in phase 1 has been sold. Brand new modern and very exclusive residential complex under construction that will consist 5 apartment blocks with a total of 57 apartments. The apartments are built with absolutely the latest and best in building engineering and modern building materials. The apartments consist of 2 bedrooms 2 or 3 bathrooms. Very modern and open kitchen. Large and airy living room. Large terraces of 25m2 to 390m2. Very large common area of over 2000m2 with fruit trees and palm trees and a communal swimming pool of 720m2, several outdoor showers, Bicycle parking. The common area will be built as a park with several seating areas. Children's playground. Security with Access Control by Closed Circuit Television Cameras. The entire area will be fenced and closed. Exclusive gym in the basement, with access to public areas in front of block 3 and equipped with sauna for 4-5 persons, SPA area and equipment for GYM with 3 treadmills, 3 crosstrainer and 4 bikes, extra material for fitness, bath and air conditioning. Parking in the basement.

#### **CUISINE**

- cuisine
- cuisine équipée