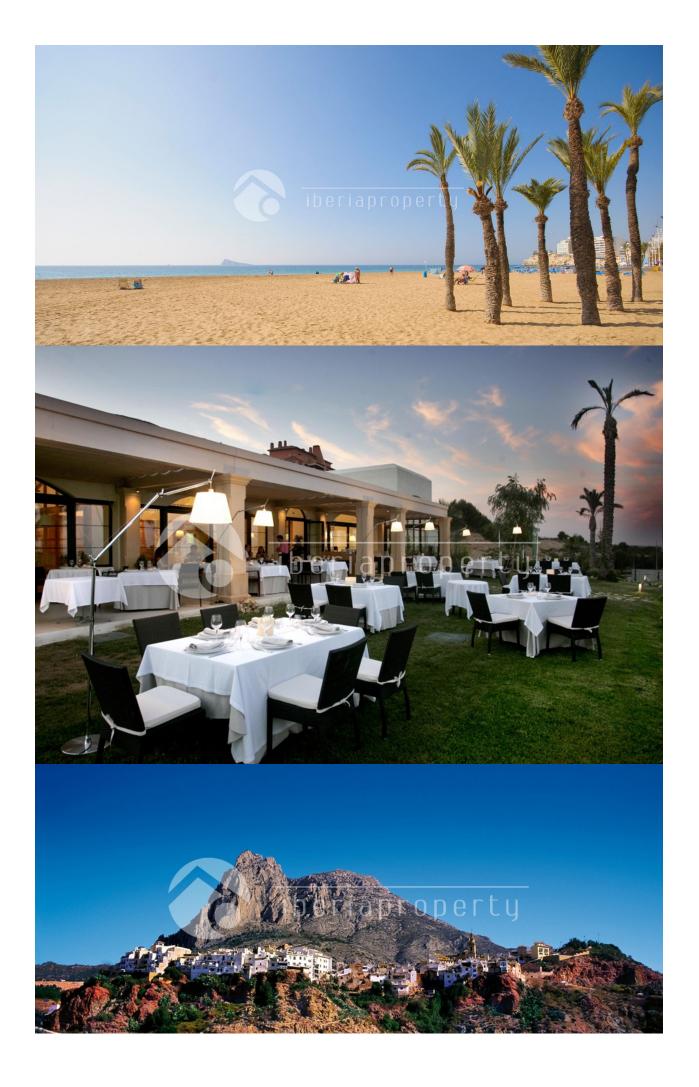

#### **DESCRIPTION**

PHASE 2 THE SALES HAS STARTED - GET THE OPPORTUNITY TO SELECT THE BEST APARTMENT. Everything in phase 1 has been sold. Brand new modern and very exclusive residential complex under construction that will consist 5 apartment blocks with a total of 57 apartments. The apartments are built with absolutely the latest and best in building engineering and modern building materials. The apartments consist of 2 bedrooms 2 or 3 bathrooms. Very modern and open kitchen. Large and airy living room. Large terraces of 25m2 to 390m2. Very large common area of over 2000m2 with fruit trees and palm trees and a communal swimming pool of 720m2, several outdoor showers, Bicycle parking. The common area will be built as a park with several seating areas. Children's playground. Security with Access Control by Closed Circuit Television Cameras. The entire area will be fenced and closed. Exclusive gym in the basement, with access to public areas in front of block 3 and equipped with sauna for 4-5 persons, SPA area and equipment for GYM with 3 treadmills, 3 crosstrainer and 4 bikes, extra material for fitness, bath and air conditioning. Parking in the basement.

# **VIEW**

- Panoramico
- Ocean
- une vue sur la montagne

**PARKING PAS. CAR** 

Garage no. Car: 1

# **DISTANCE:**

Beach: 2 Km

aéroport: 50 Km

: 1 Km