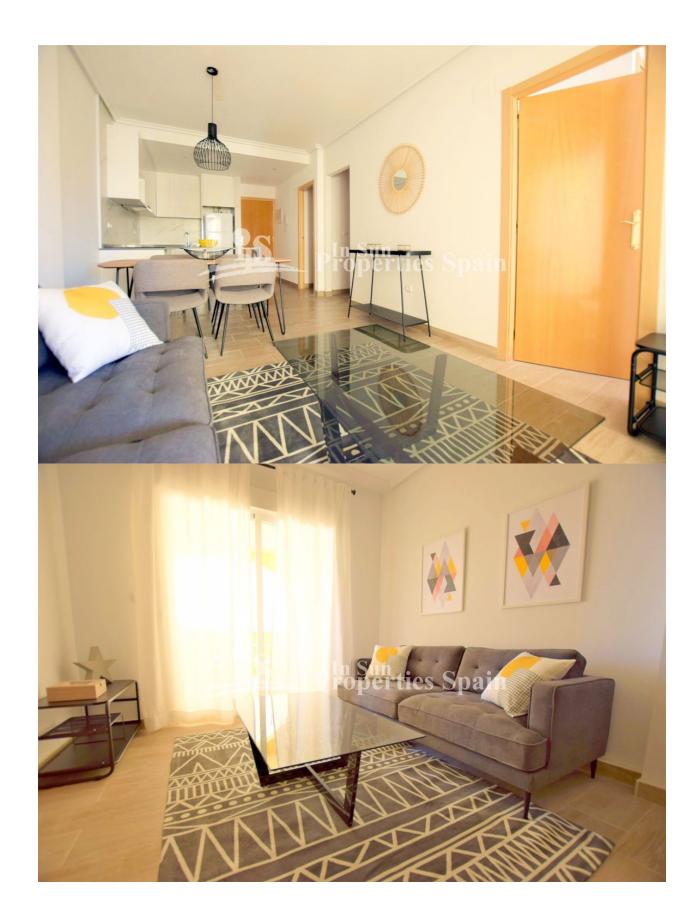

## **DESCRIPTION**

Key ready renovated APARTMENTS, less than 10 minutes walk/800m from the beach at LA MATA. They have a Mediterranean style exterior and modern design interior. These 2 bedroom, 2 bathroom Apartment, some with sea view have an open plan lounge with dining area, American kitchen with modern wall and base units, 2 double bedrooms both with fitted wardrobes and the master with en-suite shower room. Both the lounge and the master bedroom have direct access onto the terrace and stairs to the solarium in the Penthouse Apartments. The properties all have access to the communal swimming pool and gardens. Private parking is priced from €6,000. The properties are perfect for either a holiday home or holiday lets given their close proximity to the beach and nearby amenities. The village of La Mata is a developing tourist centre and one of the more popular Spanish villages on the Mediterranean coast. The climate in La Mata makes it an ideal location for year round holiday activities. It still retains that special "Spanish" feel and is in a relaxed environment. You are a little over 5minutes from Aquapolis Waterpark, just 10 minutes from the Parque de las Naciones