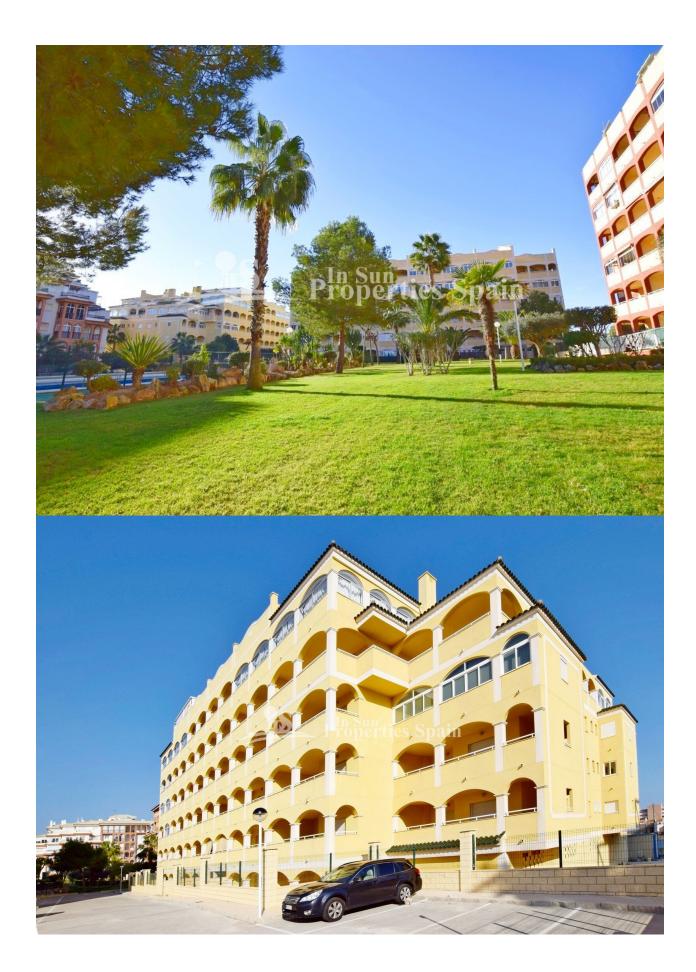

## **DESCRIPTION**

Key ready renovated APARTMENTS, less than 10 minutes walk/800m from the beach at LA MATA. They have a Mediterranean style exterior and modern design interior. These 2 bedroom, 2 bathroom Apartment, some with sea view have an open plan lounge with dining area, American kitchen with modern wall and base units, 2 double bedrooms both with fitted wardrobes and the master with en-suite shower room. Both the lounge and the master bedroom have direct access onto the terrace and stairs to the solarium in the Penthouse Apartments. The properties all have access to the communal swimming pool and gardens. Private parking is priced from €6,000. The properties are perfect for either a holiday home or holiday lets given their close proximity to the beach and nearby amenities. The village of La Mata is a developing tourist centre and one of the more popular Spanish villages on the Mediterranean coast. The climate in La Mata makes it an ideal location for year round holiday activities. It still retains that special "Spanish" feel and is in a relaxed environment. You are a little over 5minutes from Aquapolis Waterpark, just 10 minutes from the Parque de las Naciones