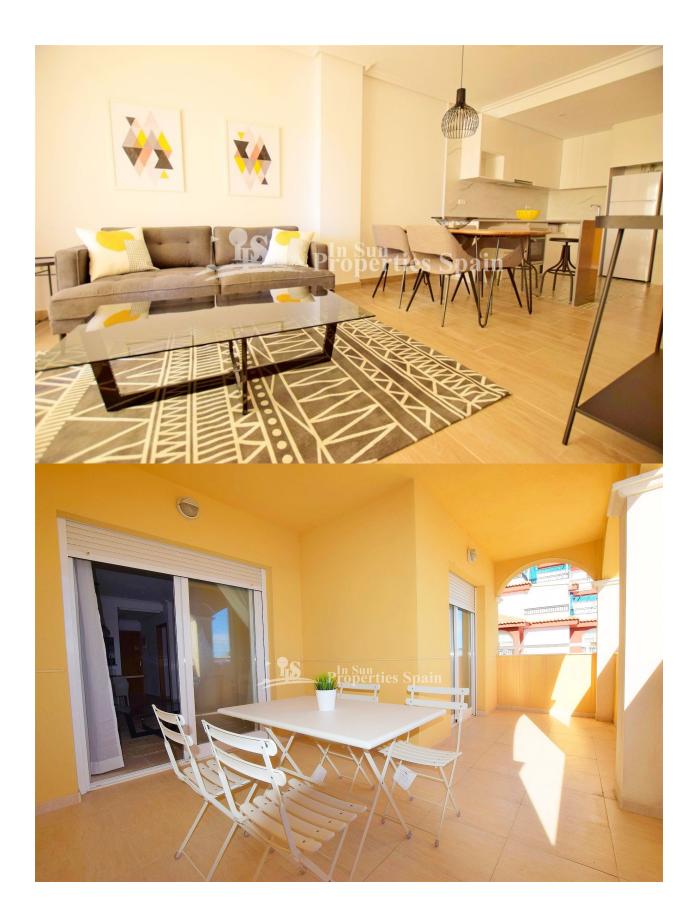

## **DESCRIPTION**

Key ready renovated APARTMENTS, less than 10 minutes walk/800m from the beach at LA MATA. They have a Mediterranean style exterior and modern design interior. These 2 bedroom, 2 bathroom Apartment, some with sea view have an open plan lounge with dining area, American kitchen with modern wall and base units, 2 double bedrooms both with fitted wardrobes and the master with en-suite shower room. Both the lounge and the master bedroom have direct access onto the terrace and stairs to the solarium in the Penthouse Apartments. The properties all have access to the communal swimming pool and gardens. Private parking is priced from €6,000. The properties are perfect for either a holiday home or holiday lets given their close proximity to the beach and nearby amenities. The village of La Mata is a developing tourist centre and one of the more popular Spanish villages on the Mediterranean coast. The climate in La Mata makes it an ideal location for year round holiday activities. It still retains that special "Spanish" feel and is in a relaxed environment. You are a little over 5minutes from Aquapolis Waterpark, just 10 minutes from the Parque de las Naciones