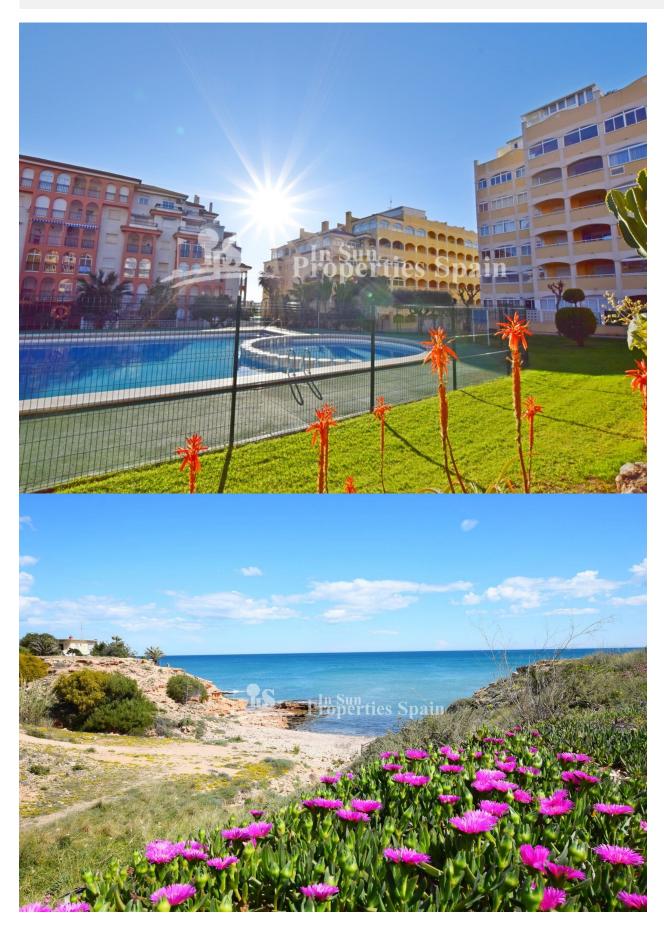

## **DESCRIPTION**

Key ready renovated APARTMENTS, less than 10 minutes walk/800m from the beach at LA MATA. They have a Mediterranean style exterior and modern design interior. These 2 bedroom, 2 bathroom Apartment, some with sea view have an open plan lounge with dining area, American kitchen with modern wall and base units, 2 double bedrooms both with fitted wardrobes and the master with en-suite shower room. Both the lounge and the master bedroom have direct access onto the terrace and stairs to the solarium in the Penthouse Apartments. The properties all have access to the communal swimming pool and gardens. Private parking is priced from €6,000. The properties are perfect for either a holiday home or holiday lets given their close proximity to the beach and nearby amenities. The village of La Mata is a developing tourist centre and one of the more popular Spanish villages on the Mediterranean coast. The climate in La Mata makes it an ideal location for year round holiday activities. It still retains that special "Spanish" feel and is in a relaxed environment. You are a little over 5minutes from Aquapolis Waterpark, just 10 minutes from the Parque de las Naciones

in Torrevieja and only 20 minutes from the largest shopping complex in the region, La Zenia Boulevard. Alicante and Murcia airports are 30 and 40 minutes by car respectively.