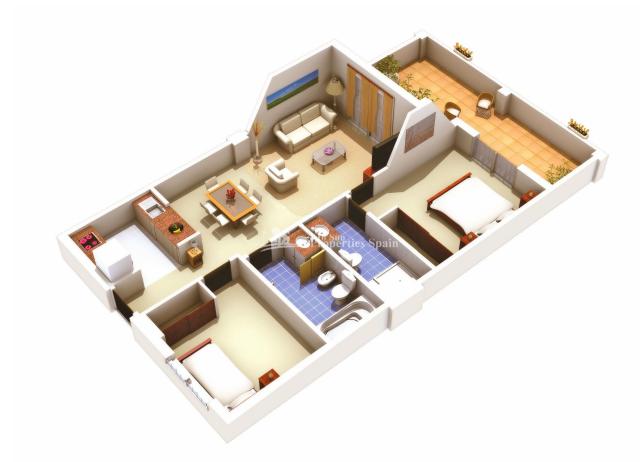

## **DESCRIPTION**

Key ready renovated APARTMENTS, less than 10 minutes walk/800m from the beach at LA MATA. They have a Mediterranean style exterior and modern design interior. These 2 bedroom, 2 bathroom Apartment, some with sea view have an open plan lounge with dining area, American kitchen with modern wall and base units, 2 double bedrooms both with fitted wardrobes and the master with en-suite shower room. Both the lounge and the master bedroom have direct access onto the terrace and stairs to the solarium in the Penthouse Apartments. The properties all have access to the communal swimming pool and gardens. Private parking is priced from €6,000. The properties are perfect for either a holiday home or holiday lets given their close proximity to the beach and nearby amenities. The village of La Mata is a developing tourist centre and one of the more popular Spanish villages on the Mediterranean coast. The climate in La Mata makes it an ideal location for year round holiday activities. It still retains that special "Spanish" feel and is in a relaxed environment. You are a little over 5minutes from Aquapolis Waterpark, just 10 minutes from the Parque de las Naciones