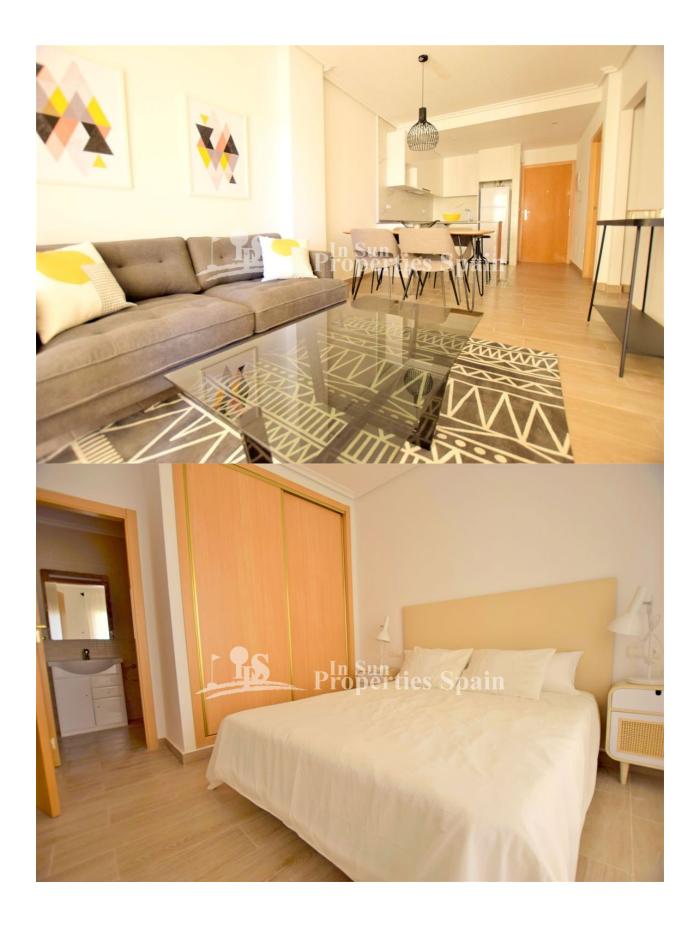

## **DESCRIPTION**

Key ready renovated APARTMENTS, less than 10 minutes walk/800m from the beach at LA MATA. They have a Mediterranean style exterior and modern design interior. These 2 bedroom, 2 bathroom Apartment, some with sea view have an open plan lounge with dining area, American kitchen with modern wall and base units, 2 double bedrooms both with fitted wardrobes and the master with en-suite shower room. Both the lounge and the master bedroom have direct access onto the terrace and stairs to the solarium in the Penthouse Apartments. The properties all have access to the communal swimming pool and gardens. Private parking is priced from €6,000. The properties are perfect for either a holiday home or holiday lets given their close proximity to the beach and nearby amenities. The village of La Mata is a developing tourist centre and one of the more popular Spanish villages on the Mediterranean coast. The climate in La Mata makes it an ideal location for year round holiday activities. It still retains that special "Spanish" feel and is in a relaxed environment. You are a little over 5minutes from Aquapolis Waterpark, just 10 minutes from the Parque de las Naciones