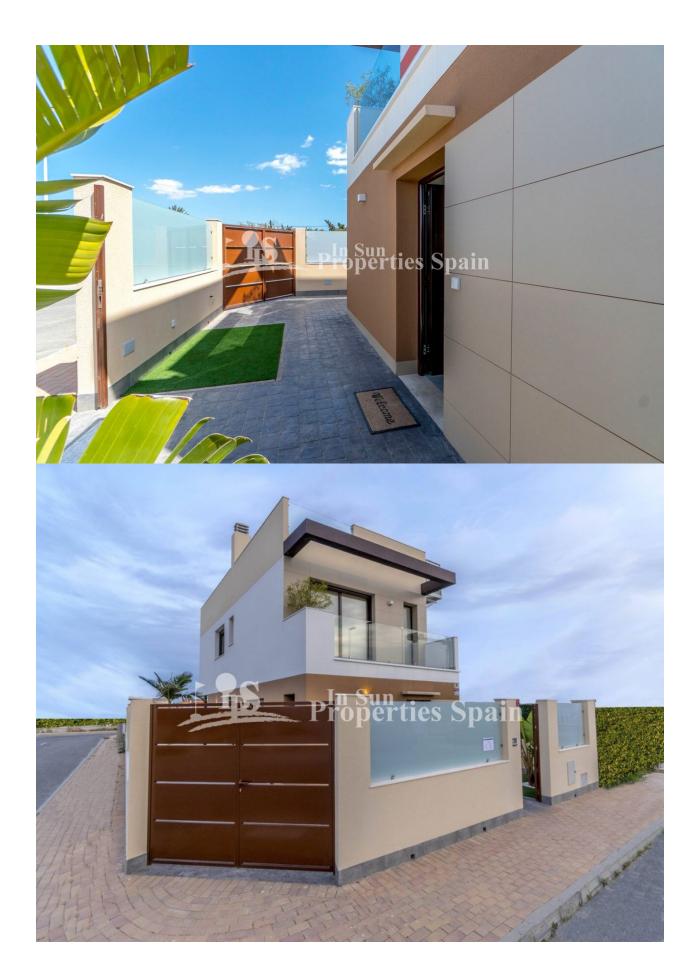

## DESCRIPTION

Last available Detached Villa in the small Spanish town of SAN PEDRO DEL PINATAR. Key Ready and includes Furniture, Solarium, Fridge, Oven and Glass screen in the shower. Set between two seas; the Mediterranean Sea and the Mar Menor (Small Sea) the villa offers 3 bedrooms and 2 full bathrooms plus a private swimming pool. This model is of 105m2, has three bedrooms and a bathroom on the first floor with the second bathroom to the ground floor. It is on a 156m2 plot with private garden and solarium. In addition included is a fully equipped kitchen, Pre-Installation of AC, built in lined wardrobes, aluminium windows, security front door and artificial grass in the garden. The residents of this unique location can enjoy both the warm waters of the Mediterranean Sea (Just 2km away) and the salt Laguna of Mar Menor, the largest salty lake in Europe. Mar Menor is ideal for bathing small children with its shallow and calm waters, as well as for practicing a variety of water sports such as swimming, paddle surfing, kayaking and windsurfing.