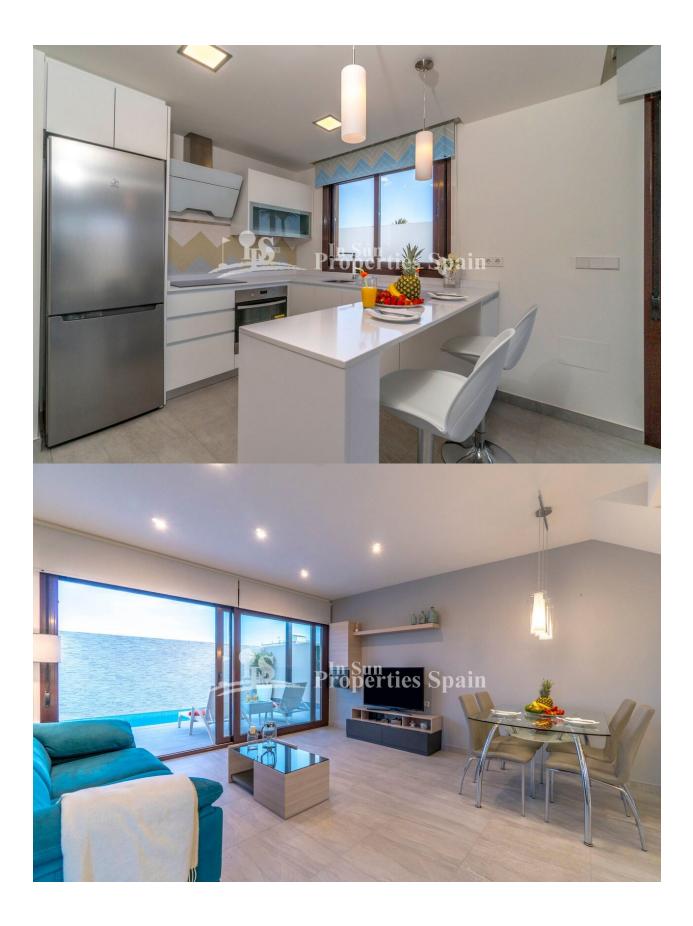

## DESCRIPTION

Last available Detached Villa in the small Spanish town of SAN PEDRO DEL PINATAR. Key Ready and includes Furniture, Solarium, Fridge, Oven and Glass screen in the shower. Set between two seas; the Mediterranean Sea and the Mar Menor (Small Sea) the villa offers 3 bedrooms and 2 full bathrooms plus a private swimming pool. This model is of 105m2, has three bedrooms and a bathroom on the first floor with the second bathroom to the ground floor. It is on a 156m2 plot with private garden and solarium. In addition included is a fully equipped kitchen, Pre-Installation of AC, built in lined wardrobes, aluminium windows, security front door and artificial grass in the garden. The residents of this unique location can enjoy both the warm waters of the Mediterranean Sea (Just 2km away) and the salt Laguna of Mar Menor, the largest salty lake in Europe. Mar Menor is ideal for bathing small children with its shallow and calm waters, as well as for practicing a variety of water sports such as swimming, paddle surfing, kayaking and windsurfing.

# CUISINE

- cuisine
- cuisine équipée