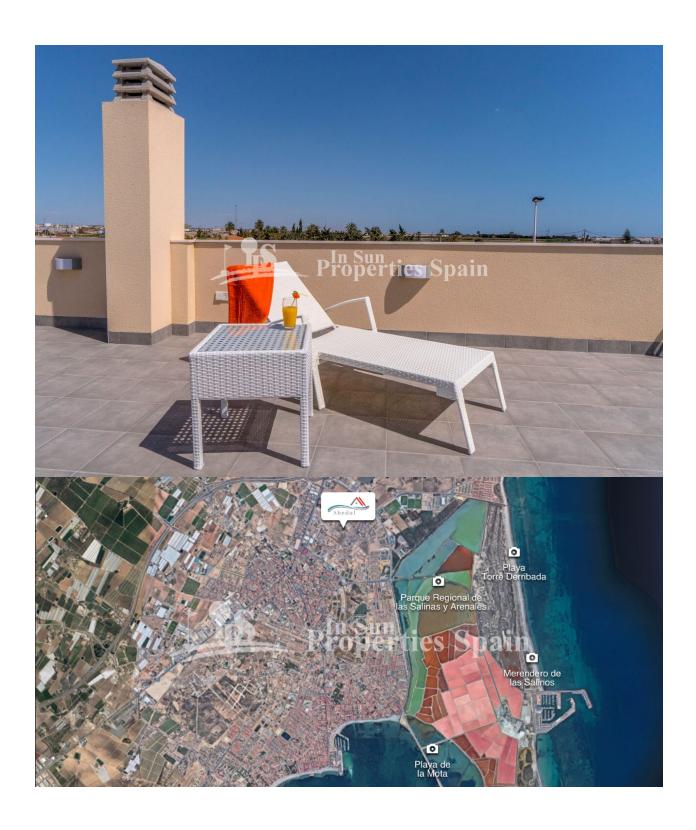

## DESCRIPTION

Last available Detached Villa in the small Spanish town of SAN PEDRO DEL PINATAR. Key Ready and includes Furniture, Solarium, Fridge, Oven and Glass screen in the shower. Set between two seas; the Mediterranean Sea and the Mar Menor (Small Sea) the villa offers 3 bedrooms and 2 full bathrooms plus a private swimming pool. This model is of 105m2, has three bedrooms and a bathroom on the first floor with the second bathroom to the ground floor. It is on a 156m2 plot with private garden and solarium. In addition included is a fully equipped kitchen, Pre-Installation of AC, built in lined wardrobes, aluminium windows, security front door and artificial grass in the garden. The residents of this unique location can enjoy both the warm waters of the Mediterranean Sea (Just 2km away) and the salt Laguna of Mar Menor, the largest salty lake in Europe. Mar Menor is ideal for bathing small children with its shallow and calm waters, as well as for practicing a variety of water sports such as swimming, paddle surfing, kayaking and windsurfing.

## **DISTANCE:**

Beach : 2 Km

**POSITION** 