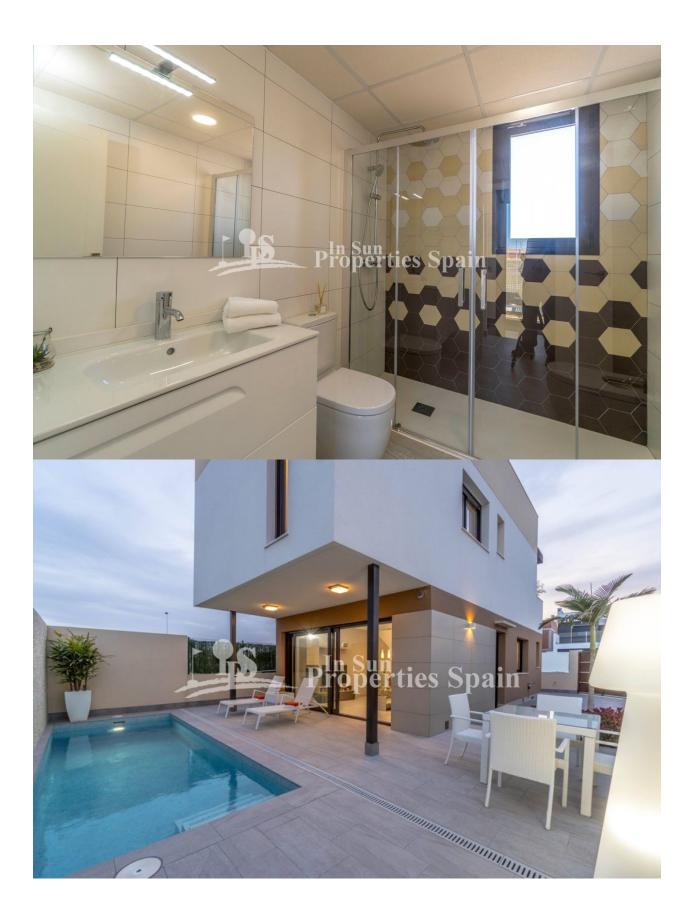

## DESCRIPTION

Last available Detached Villa in the small Spanish town of SAN PEDRO DEL PINATAR. Key Ready and includes Furniture, Solarium, Fridge, Oven and Glass screen in the shower. Set between two seas; the Mediterranean Sea and the Mar Menor (Small Sea) the villa offers 3 bedrooms and 2 full bathrooms plus a private swimming pool. This model is of 105m2, has three bedrooms and a bathroom on the first floor with the second bathroom to the ground floor. It is on a 156m2 plot with private garden and solarium. In addition included is a fully equipped kitchen, Pre-Installation of AC, built in lined wardrobes, aluminium windows, security front door and artificial grass in the garden. The residents of this unique location can enjoy both the warm waters of the Mediterranean Sea (Just 2km away) and the salt Laguna of Mar Menor, the largest salty lake in Europe. Mar Menor is ideal for bathing small children with its shallow and calm waters, as well as for practicing a variety of water sports such as swimming, paddle surfing, kayaking and windsurfing.