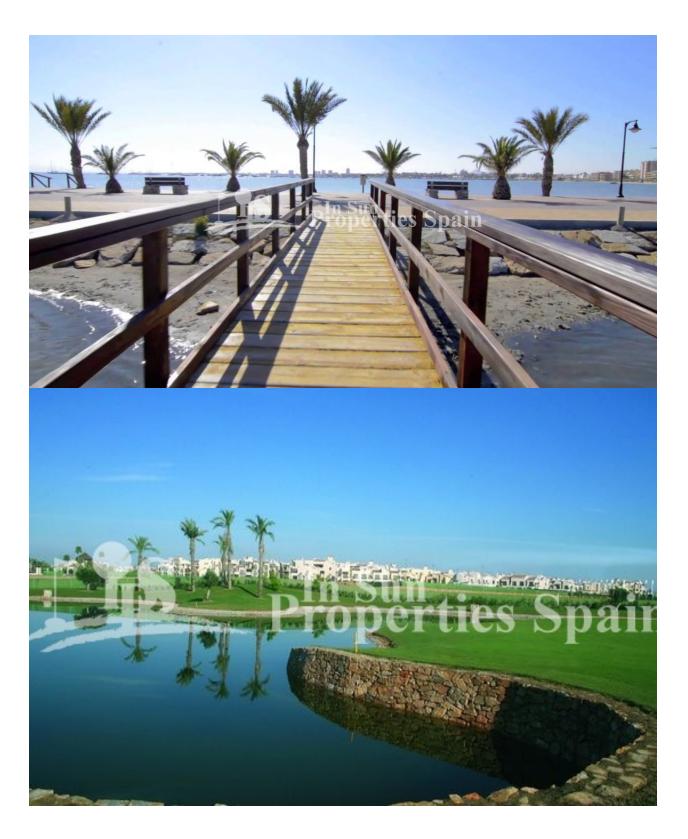

## DESCRIPTION

Last available Detached Villa in the small Spanish town of SAN PEDRO DEL PINATAR. Key Ready and includes Furniture, Solarium, Fridge, Oven and Glass screen in the shower. Set between two seas; the Mediterranean Sea and the Mar Menor (Small Sea) the villa offers 3 bedrooms and 2 full bathrooms plus a private swimming pool. This model is of 105m2, has three bedrooms and a bathroom on the first floor with the second bathroom to the ground floor. It is on a 156m2 plot with private garden and solarium. In addition included is a fully equipped kitchen, Pre-Installation of AC, built in lined wardrobes, aluminium windows, security front door and artificial grass in the garden. The residents of this unique location can enjoy both the warm waters of the Mediterranean Sea (Just 2km away) and the salt Laguna of Mar Menor, the largest salty lake in Europe. Mar Menor is ideal for bathing small children with its shallow and calm waters, as well as for practicing a variety of water sports such as swimming, paddle surfing, kayaking and windsurfing.

## **DISTANCE:**

Beach : 2 Km

**POSITION** 