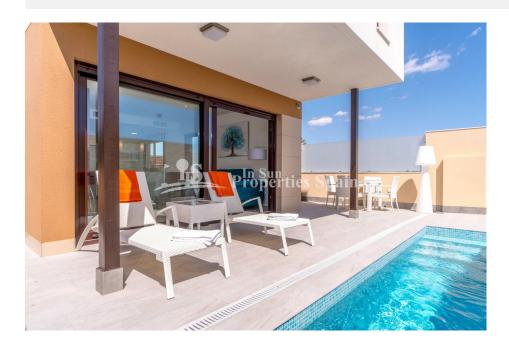

## DESCRIPTION

Last available Detached Villa in the small Spanish town of SAN PEDRO DEL PINATAR. Key Ready and includes Furniture, Solarium, Fridge, Oven and Glass screen in the shower. Set between two seas; the Mediterranean Sea and the Mar Menor (Small Sea) the villa offers 3 bedrooms and 2 full bathrooms plus a private swimming pool. This model is of 105m2, has three bedrooms and a bathroom on the first floor with the second bathroom to the ground floor. It is on a 156m2 plot with private garden and solarium. In addition included is a fully equipped kitchen, Pre-Installation of AC, built in lined wardrobes, aluminium windows, security front door and artificial grass in the garden. The residents of this unique location can enjoy both the warm waters of the Mediterranean Sea (Just 2km away) and the salt Laguna of Mar Menor, the largest salty lake in Europe. Mar Menor is ideal for bathing small children with its shallow and calm waters, as well as for practicing a variety of water sports such as swimming, paddle surfing, kayaking and windsurfing.

# JARD RIVIÈRE ET TERRASSES N

- Terrasse couverte
- Terrasse ouverte
- Paysage
- murs en pierre
- Jard RIVER n privée