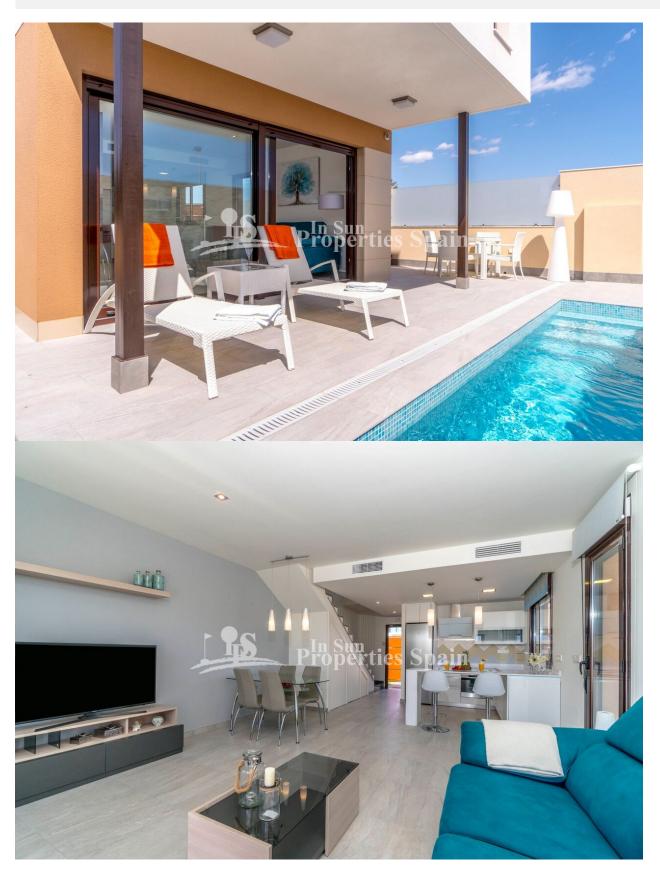

## DESCRIPTION

Last available Detached Villa in the small Spanish town of SAN PEDRO DEL PINATAR. Key Ready and includes Furniture, Solarium, Fridge, Oven and Glass screen in the shower. Set between two seas; the Mediterranean Sea and the Mar Menor (Small Sea) the villa offers 3 bedrooms and 2 full bathrooms plus a private swimming pool. This model is of 105m2, has three bedrooms and a bathroom on the first floor with the second bathroom to the ground floor. It is on a 156m2 plot with private garden and solarium. In addition included is a fully equipped kitchen, Pre-Installation of AC, built in lined wardrobes, aluminium windows, security front door and artificial grass in the garden. The residents of this unique location can enjoy both the warm waters of the Mediterranean Sea (Just 2km away) and the salt Laguna of Mar Menor, the largest salty lake in Europe. Mar Menor is ideal for bathing small children with its shallow and calm waters, as well as for practicing a variety of water sports such as swimming, paddle surfing, kayaking and windsurfing.