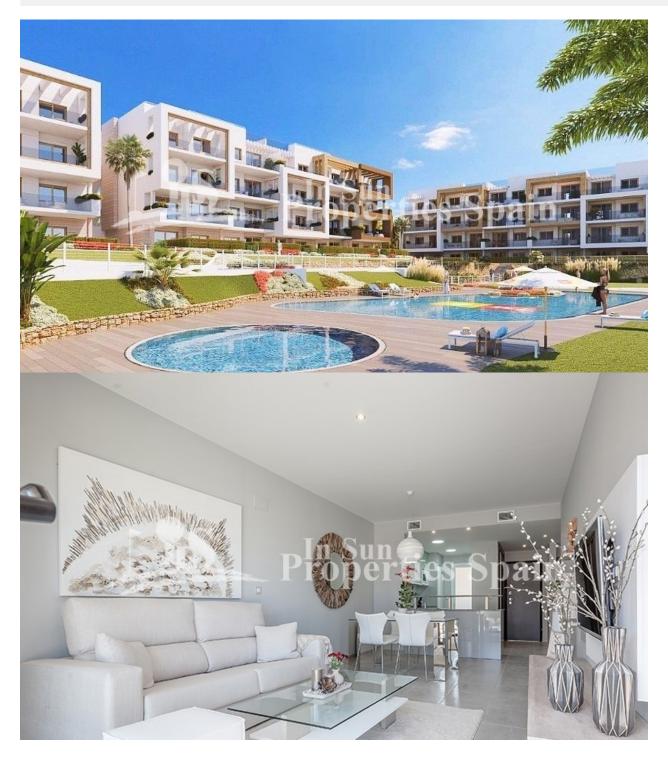

### DESCRIPTION

**REF: # 5860** 

Residencial Gala has been pre-released by a well renowned builder in LOS DOLSES, VILLAMARTIN comprising of 2 & 3 bedroom apartments (90m2-118m2) and there are options of either ground floor with garden, middle floors with terrace or top floor with solarium. Prices start from €160,000 with exterior parking space. Delivery will be in July 2019. The development boasts 4,400m<sup>2</sup> of stunning communal garden areas with 2 swimming pools, 2 Jacuzzis and a children's play area. The rooftop solariums come complete with BBQ, shower, TV aerial and power sockets. The development is within walking distance to Villamartin plaza and the La Zenia Boulevard and close to many bars, shops and restaurants. 5 minutes drive from the sandy beach and just 50 minutes from Alicante International Airport. All apartments are available on PRE-SALE ONLY at this time, allowing interested clients to make a down payment of just €3,000 to reserve the right to choose their preferred property once the development goes on full sale in May 2018.