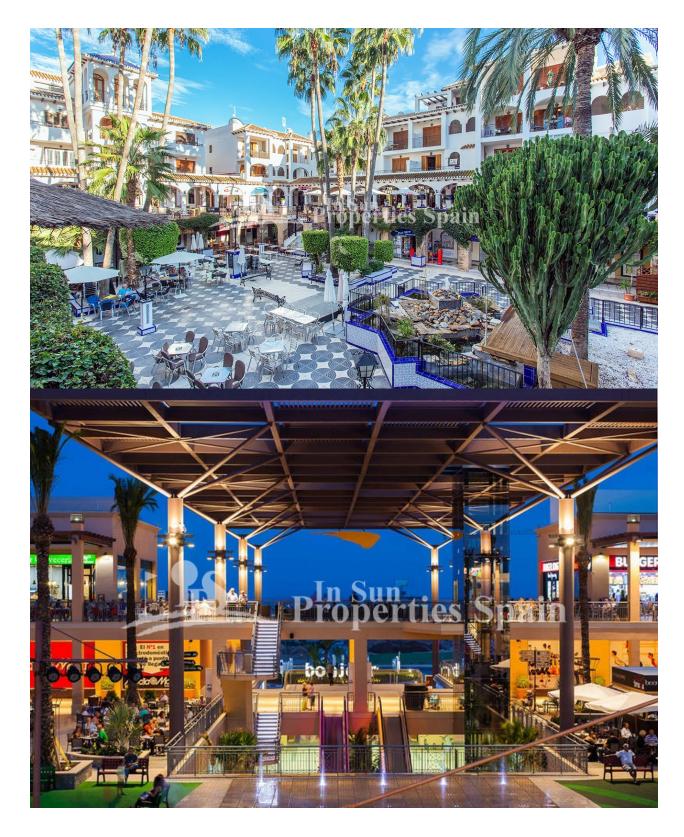

### DESCRIPTION

**REF: # 5860** 

Residencial Gala has been pre-released by a well renowned builder in LOS DOLSES, VILLAMARTIN comprising of 2 & 3 bedroom apartments (90m2-118m2) and there are options of either ground floor with garden, middle floors with terrace or top floor with solarium. Prices start from €160,000 with exterior parking space. Delivery will be in July 2019. The development boasts 4,400m<sup>2</sup> of stunning communal garden areas with 2 swimming pools, 2 Jacuzzis and a children's play area. The rooftop solariums come complete with BBQ, shower, TV aerial and power sockets. The development is within walking distance to Villamartin plaza and the La Zenia Boulevard and close to many bars, shops and restaurants. 5 minutes drive from the sandy beach and just 50 minutes from Alicante International Airport. All apartments are available on PRE-SALE ONLY at this time, allowing interested clients to make a down payment of just €3,000 to reserve the right to choose their preferred property once the development goes on full sale in May 2018.