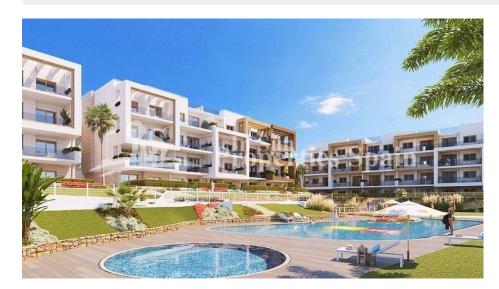

### DESCRIPTION

**REF: # 5860** 

Residencial Gala has been pre-released by a well renowned builder in LOS DOLSES, VILLAMARTIN comprising of 2 & 3 bedroom apartments (90m2-118m2) and there are options of either ground floor with garden, middle floors with terrace or top floor with solarium. Prices start from €160,000 with exterior parking space. Delivery will be in July 2019. The development boasts 4,400m<sup>2</sup> of stunning communal garden areas with 2 swimming pools, 2 Jacuzzis and a children's play area. The rooftop solariums come complete with BBQ, shower, TV aerial and power sockets. The development is within walking distance to Villamartin plaza and the La Zenia Boulevard and close to many bars, shops and restaurants. 5 minutes drive from the sandy beach and just 50 minutes from Alicante International Airport. All apartments are available on PRE-SALE ONLY at this time, allowing interested clients to make a down payment of just €3,000 to reserve the right to choose their preferred property once the development goes on full sale in May 2018.