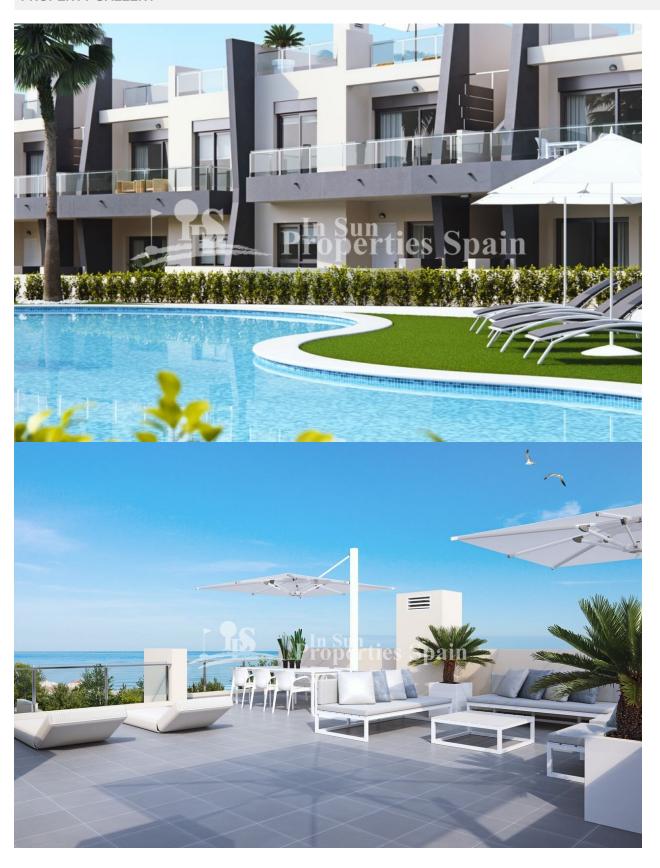

### **DESCRIPTION**

KEY READY. Only Ground Floor Apartments remaining at this Luxury residential in TORRE DE LA HORADADA, WALKING DISTANCE TO THE BEACH!. Apartments are offered for sale with 1, 2 or 3 bedrooms, 1, 2 bathrooms and private garden. All set within a beautiful gated residential with wide communal garden areas and swimming pools. Designed in a modern style with high quality finishes. The residential is located just 500m to Playa Las Higuericas. Torre de la Horadada has a large village square, a church, a couple of lovely sandy beaches, a quaint marina and a long promenade which joins the beaches of El Mojón to the south and Mil Palmeras to the north. Many facilities close by including commercial centres, shops, golf courses plus easy access to the A7 motorway. Less than an hour from Alicante airport and about 15 minutes from Murcia-San Javier airport. 1 bed €144,900, 2 bed from €169,900 and 3 bed from €229,900. North and South facing options available