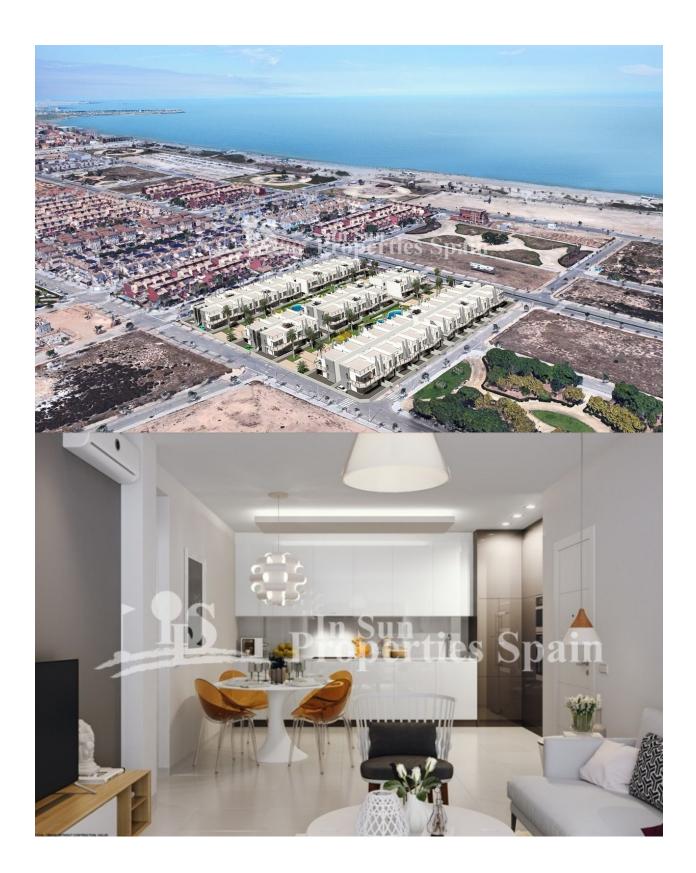

### **DESCRIPTION**

KEY READY. Only Ground Floor Apartments remaining at this Luxury residential in TORRE DE LA HORADADA, WALKING DISTANCE TO THE BEACH!. Apartments are offered for sale with 1, 2 or 3 bedrooms, 1, 2 bathrooms and private garden. All set within a beautiful gated residential with wide communal garden areas and swimming pools. Designed in a modern style with high quality finishes. The residential is located just 500m to Playa Las Higuericas. Torre de la Horadada has a large village square, a church, a couple of lovely sandy beaches, a quaint marina and a long promenade which joins the beaches of El Mojón to the south and Mil Palmeras to the north. Many facilities close by including commercial centres, shops, golf courses plus easy access to the A7 motorway. Less than an hour from Alicante airport and about 15 minutes from Murcia-San Javier airport. 1 bed €144,900, 2 bed from €169,900 and 3 bed from €229,900. North and South facing options available