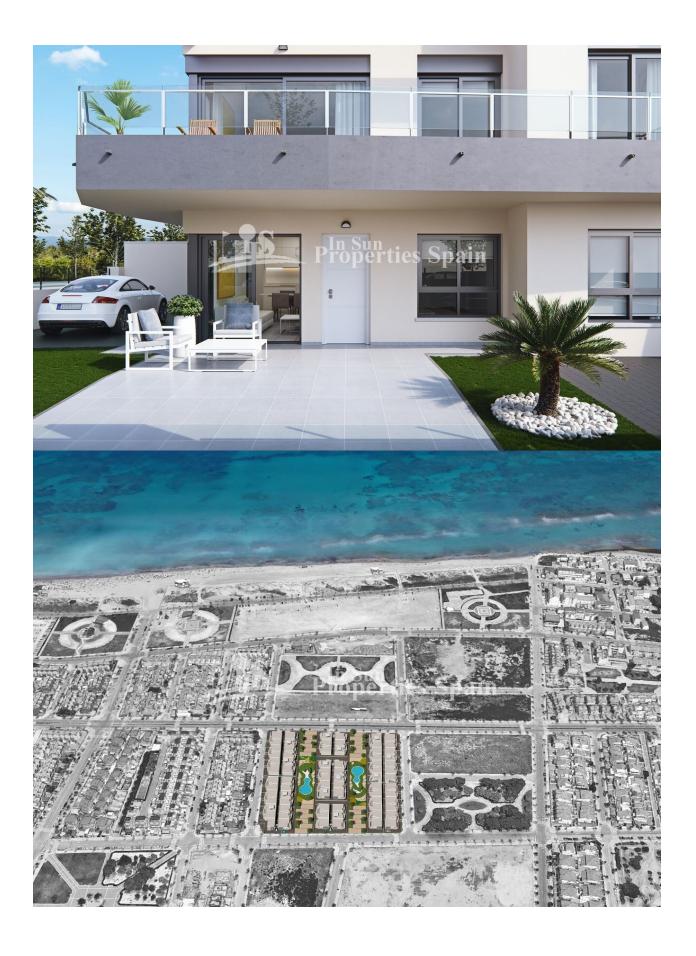

### **DESCRIPTION**

KEY READY. Only Ground Floor Apartments remaining at this Luxury residential in TORRE DE LA HORADADA, WALKING DISTANCE TO THE BEACH!. Apartments are offered for sale with 1, 2 or 3 bedrooms, 1, 2 bathrooms and private garden. All set within a beautiful gated residential with wide communal garden areas and swimming pools. Designed in a modern style with high quality finishes. The residential is located just 500m to Playa Las Higuericas. Torre de la Horadada has a large village square, a church, a couple of lovely sandy beaches, a quaint marina and a long promenade which joins the beaches of El Mojón to the south and Mil Palmeras to the north. Many facilities close by including commercial centres, shops, golf courses plus easy access to the A7 motorway. Less than an hour from Alicante airport and about 15 minutes from Murcia-San Javier airport. 1 bed €144,900, 2 bed from €169,900 and 3 bed from €229,900. North and South facing options available