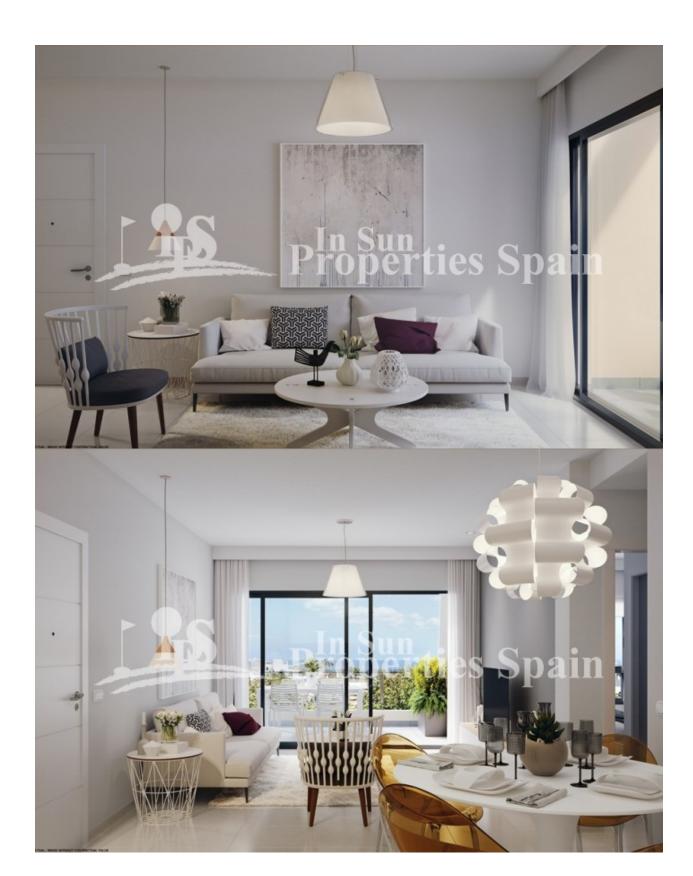

### **DESCRIPTION**

KEY READY. Only Ground Floor Apartments remaining at this Luxury residential in TORRE DE LA HORADADA, WALKING DISTANCE TO THE BEACH!. Apartments are offered for sale with 1, 2 or 3 bedrooms, 1, 2 bathrooms and private garden. All set within a beautiful gated residential with wide communal garden areas and swimming pools. Designed in a modern style with high quality finishes. The residential is located just 500m to Playa Las Higuericas. Torre de la Horadada has a large village square, a church, a couple of lovely sandy beaches, a quaint marina and a long promenade which joins the beaches of El Mojón to the south and Mil Palmeras to the north. Many facilities close by including commercial centres, shops, golf courses plus easy access to the A7 motorway. Less than an hour from Alicante airport and about 15 minutes from Murcia-San Javier airport. 1 bed €144,900, 2 bed from €169,900 and 3 bed from €229,900. North and South facing options available