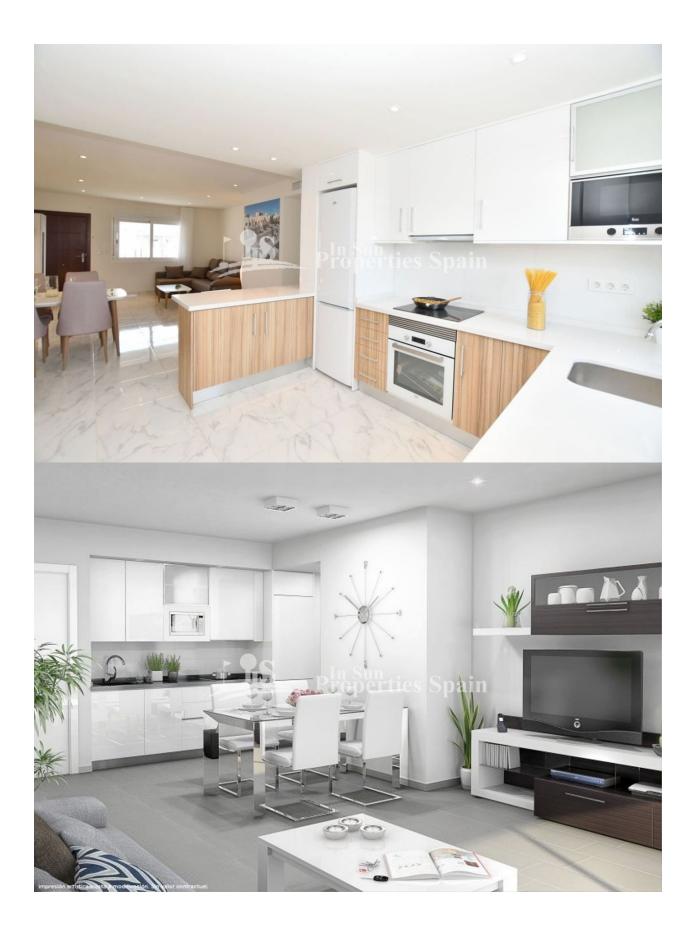

#### DESCRIPTION

STUNNING luxury 2 bedroom, 1 or 2 bathroom apartments located just 100m from LA MATA BEACH located in Residencial Paris Playa. These properties are all finished to a very high standard & using quality energy saving materials & top quality fixtures & fittings. All properties have floor heating to the bathroom/s, pre-installation of ducted A/C, private terraces, communal parking and garden. These superb properties are located less than 1 minutes walk from the stunning La Mata beach & around 5 minutes walk from the town centre where you will find all of the usual amenities along with a local weekly market. La Mata is a small town located 5 km northeast of Torrevieja along the Costa Blanca, in the province of Alicante in southeast Spain. Many of the residents are expatriates. Torre La Mata is renowned by tourists and locals for having an unspoilt Spanish charm, due to the lack of high-rise hotels and local affluency. Alicante international airport is around 30 minutes drive away.