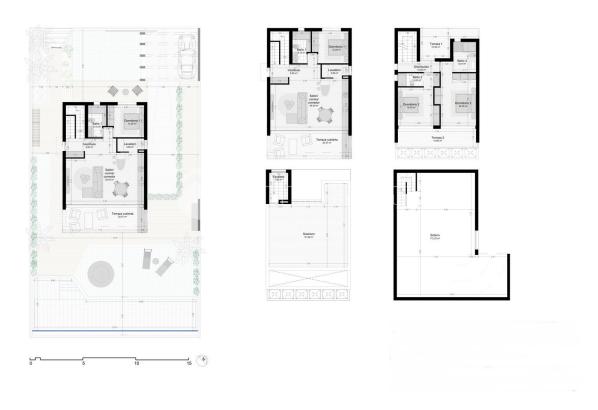

#### **FINESTRAT (SIERRA CORTINA)**

| INFO             |                               |  |
|------------------|-------------------------------|--|
| PRIX:            | 695.000 €                     |  |
| TYPE:            | Villa                         |  |
| CITY:            | Finestrat (Sierra<br>Cortina) |  |
| CHAMBRES:        | 3                             |  |
| Ba ENFANTS:      | 3                             |  |
| Built ( m2 ):    | 143                           |  |
| pas ( m2 ):      | 470                           |  |
| Terrasse ( m2 ): | 104                           |  |
| A ENFANTS:       |                               |  |
| de plante:       | 2                             |  |
| MESSAGE          | -                             |  |

#### **DESCRIPTION**

The idea of a project is essentially based on enhancing the site. Since we have an orientation and unbeatable views. Thanks to this orientation, we can take advantage of all the passive systems that architecture offers us to achieve efficient housing, without having to consume energy continuously. For this we use cross ventilation in all rooms, abundant natural lighting, total insulation of the envelope and construction systems .... The housing is composed of a compact volume, this form gives it greater efficiency in terms of the loss of energy through its facades. It is located on the plot that generates different spaces with different uses. The façade that each of these spaces live in is perfectly in tune with its use. The main facade "east" opens completely with wide gaps, since it counts with views and orientation of lift. It is in this façade where the day zone, lounge-diner-kitchen, goes for enjoyment of unbeatable views in any everyday situation of daily life. In addition, on the top floor, we have