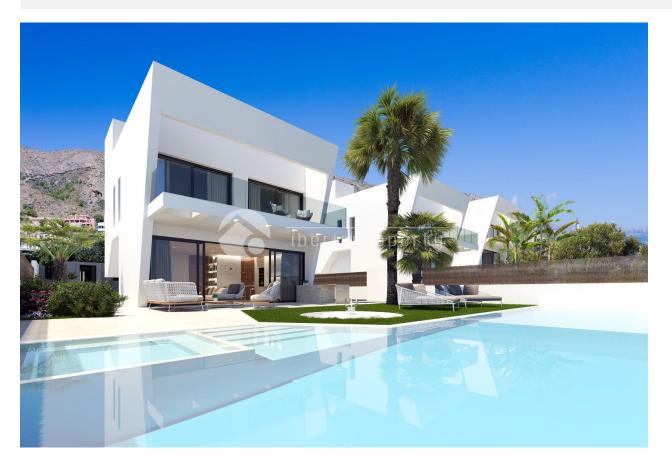

#### **DESCRIPTION**

The idea of a project is essentially based on enhancing the site. Since we have an orientation and unbeatable views. Thanks to this orientation, we can take advantage of all the passive systems that architecture offers us to achieve efficient housing, without having to consume energy continuously. For this we use cross ventilation in all rooms, abundant natural lighting, total insulation of the envelope and construction systems .... The housing is composed of a compact volume, this form gives it greater efficiency in terms of the loss of energy through its facades. It is located on the plot that generates different spaces with different uses. The façade that each of these spaces live in is perfectly in tune with its use. The main facade "east" opens completely with wide gaps, since it counts with views and orientation of lift. It is in this façade where the day zone, lounge-diner-kitchen, goes for enjoyment of unbeatable views in any everyday situation of daily life. In addition, on the top floor, we have

two main bedrooms and panoramic terrace with identical orientation and views. The lateral facades-north-south-have voids as vertical rips, correspond to secondary uses of the dwelling and must comply with the lighting and natural ventilation. This magnificent complex is located in one of the most elitist urbanizations of the Costa Blanca, in the Sierra Cortina, only a few meters away you will find haute cuisine restaurants, 5 star hotels, shopping and leisure areas, several golf courses and theme parks. In the front of the complex there is a large green area protected from any construction so we enjoy great views to the sea, golf and Skyline of Benidorm. In the back we enjoy a wonderful view of Puig Campana mountain, the second highest peak near the coast of Spain. A few meters Rice Restaurant, Hotel Asia gardens, Sierra Cortina Sport & Spa and Pitch & Putt 18 holes of Sierra Cortina. Distance of 4 minutes the two golf courses of 18 holes and hotel villaitana, the amusement park of Terra mitica, the Grand luxor hotel and shopping and leisure center La Marina. To 8 minutes the beautiful coves of Finestrat and the beaches of Benidorm. Also the town of Finestrat, cataloged one of the most beautiful of Spain. To 20 minutes the port of Alicante and its leisure areas. To 30 minutes the airport of Alicante.