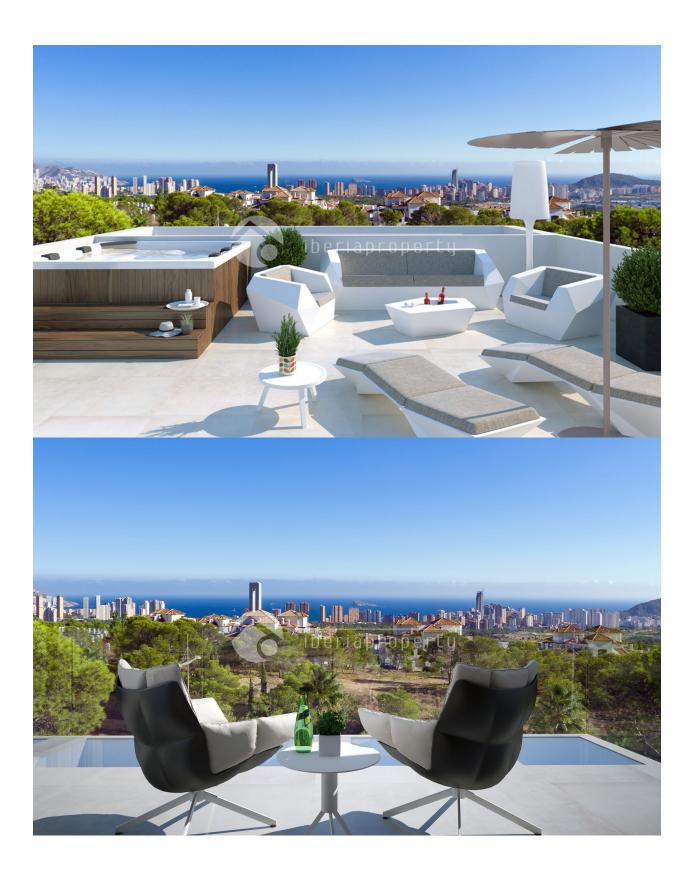

two main bedrooms and panoramic terrace with identical orientation and views. The lateral facades-north-south-have voids as vertical rips, correspond to secondary uses of the dwelling and must comply with the lighting and natural ventilation. This magnificent complex is located in one of the most elitist urbanizations of the Costa Blanca, in the Sierra Cortina, only a few meters away you will find haute cuisine restaurants, 5 star hotels, shopping and leisure areas, several golf courses and theme parks. In the front of the complex there is a large green area protected from any construction so we enjoy great views to the sea, golf and Skyline of Benidorm. In the back we enjoy a wonderful view of Puig Campana mountain, the second highest peak near the coast of Spain. A few meters Rice Restaurant, Hotel Asia gardens, Sierra Cortina Sport & Spa and Pitch & Putt 18 holes of Sierra Cortina. Distance of 4 minutes the two golf courses of 18 holes and hotel villaitana, the amusement park of Terra mitica, the Grand luxor hotel and shopping and leisure center La Marina. To 8 minutes the beautiful coves of Finestrat and the beaches of Benidorm. Also the town of Finestrat, cataloged one of the most beautiful of Spain. To 20 minutes the port of Alicante and its leisure areas. To 30 minutes the airport of Alicante.

### JARD RIVIÈRE ET TERRASSES N

- Terrasse couverte
- Terrasse ouverte
- Feux extérieurs
- irrigation automatique
- clôtures
- murs en pierre
- cuisine d'été
- Jard RIVER n privée