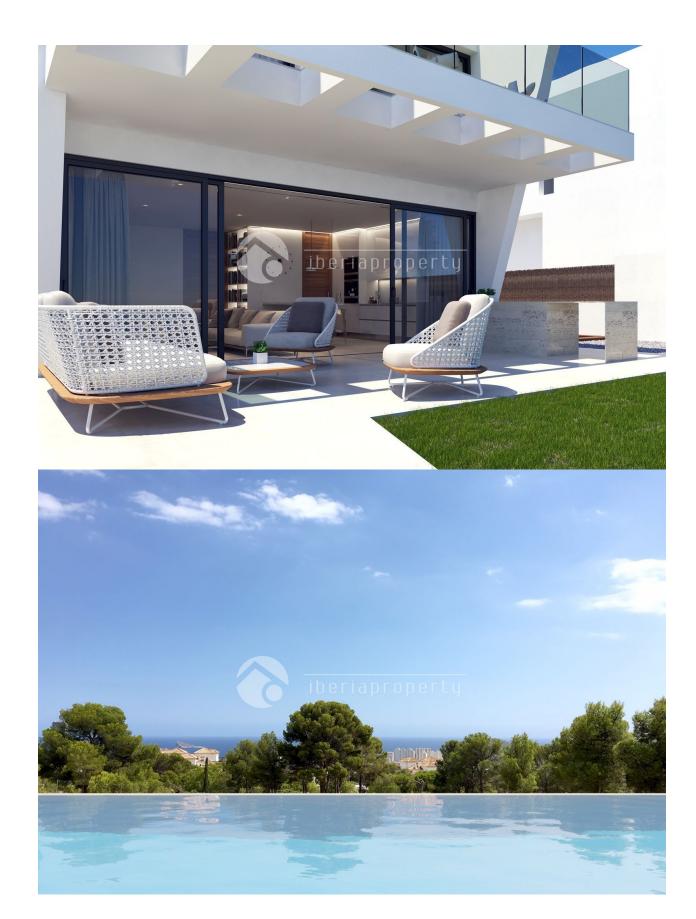

### JARD RIVIÈRE ET TERRASSES N

- Terrasse couverte
- Terrasse ouverte
- Feux extérieurs
- irrigation automatique
- clôtures
- murs en pierre
- cuisine d'été
- Jard RIVER n privée