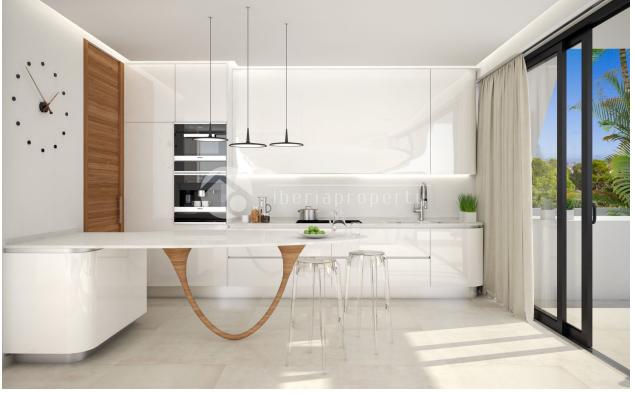

|                     |                 |
|                                                                                          | : 1                                         |                     |                 |
|                                                                                          |                                             |                     |                 |

# **CUISINE**

- cuisine
- cuisine équipée
- granit

### JARD RIVIÈRE ET TERRASSES N

- Terrasse couverte
- Terrasse ouverte
- Feux extérieurs
- irrigation automatique
- clôtures
- murs en pierre
- cuisine d'été
- Jard RIVER n privée

# CHAUFFAGE

• chauffage buf ENFANTS cheminée

# **EXTRA**

- intégréAlarme
- Double vitrage
- Satellite TV
- stockage
- Laundry
- Internet

































"OUR EXPERIENCE IS YOUR GUARANTEE"