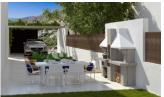

### JARD RIVIÈRE ET TERRASSES N

- Terrasse couverte
- Terrasse ouverte
- Feux extérieurs
- irrigation automatique
- clôtures
- murs en pierre
- cuisine d'été
- Jard RIVER n privée