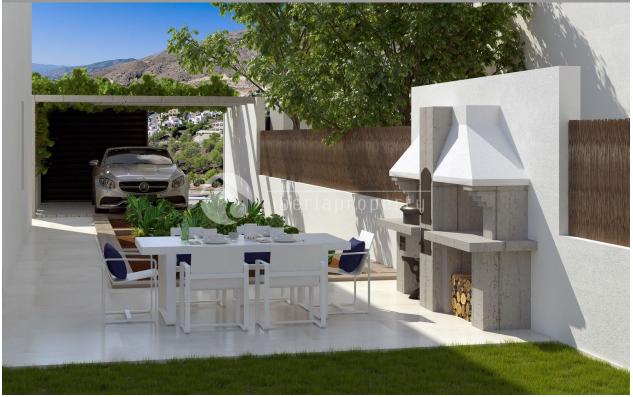

### JARD RIVIÈRE ET TERRASSES N

- Terrasse couverte
- Terrasse ouverte
- Feux extérieurs
- irrigation automatique
- clôtures
- murs en pierre
- cuisine d'été
- Jard RIVER n privée

# CHAUFFAGE

• chauffage buf ENFANTS cheminée