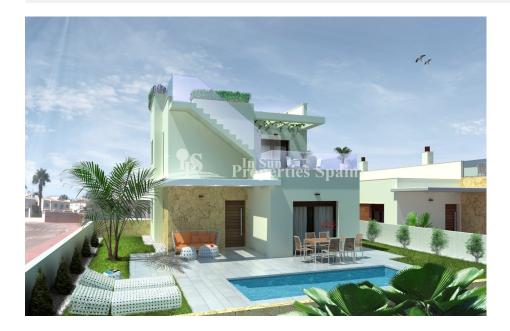

#### DESCRIPTION

Located in Pueblo Bravo, Ciudad Quesada you find Vista Laguna Villas. This development is composed of 9 detached villas, 4 of them have a single level, the other 5 features 2 floors. It has no constituent community of owners. The plots ranges in size from 142m2 to 199m2. All these villas include swimming pool in the price. Two floor villas. On the ground floor you find the kitchen, living room, master bedroom with ensuite bathroom and toilet. On the first floor you have 2 bedrooms and bathroom. On the second floor there is a 60m2 solarium with unobstructed and beautiful views of the lagoon and the surrounding areas. La Marquesa Golf Club is situated only 2 kms away. Las Habaneras shopping centre and Guardamar beach can be reached within a 10 minutes drive. Furthermore you have a 4 star hotel near this residential.