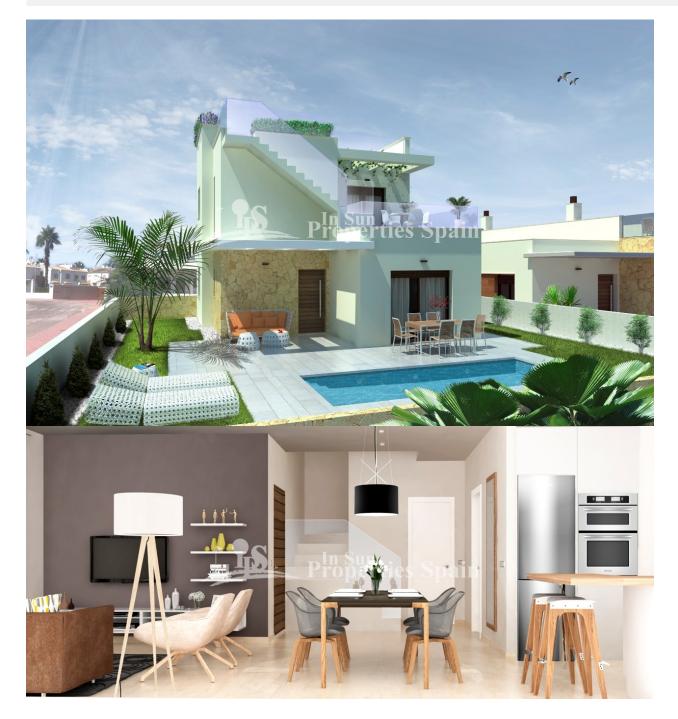

#### DESCRIPTION

Located in Pueblo Bravo, Ciudad Quesada you find Vista Laguna Villas. This development is composed of 9 detached villas, 4 of them have a single level, the other 5 features 2 floors. It has no constituent community of owners. The plots ranges in size from 142m2 to 199m2. All these villas include swimming pool in the price. Two floor villas. On the ground floor you find the kitchen, living room, master bedroom with ensuite bathroom and toilet. On the first floor you have 2 bedrooms and bathroom. On the second floor there is a 60m2 solarium with unobstructed and beautiful views of the lagoon and the surrounding areas. La Marquesa Golf Club is situated only 2 kms away. Las Habaneras shopping centre and Guardamar beach can be reached within a 10 minutes drive. Furthermore you have a 4 star hotel near this residential.

# PROPERTY GALLERY

"OUR EXPERIENCE IS YOUR GUARANTEE"