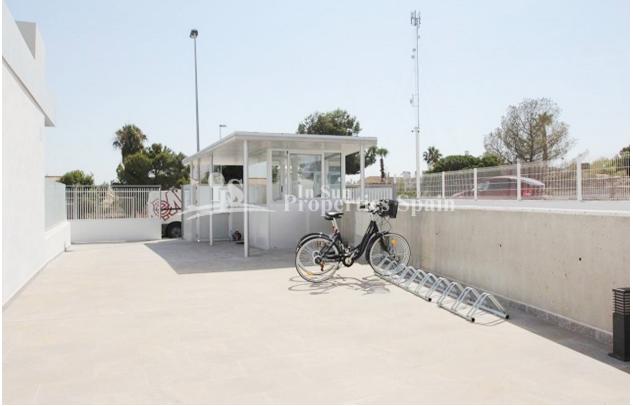

#### **DESCRIPTION**

KEY IN HAND. This is a superb new and different development, which is situated in an elevated position next to VILLAMARTIN GOLF and with spectacular views over the Spanish inland and the Mediterranean Sea. At the same time close to 3 white sandy BEACHES and 4 GOLF COURSES, as well as to all kinds of services and amenities including Villamartin PLAZA and ZENIA BOULEVARD. This last remaining First Floor, 3 bedroom apartment is of 87 m2, with large 19m2 SOUTH facing balcony. All owners have access through 2 glass ELEVATORS to the large communal roof terrace with individual locked storage, Jacuzzi's, showers, pergola, BBQ's and 360 degree panoramic views over the beautiful interior landscape down to the Mediterranean. In addition, each apartment has its own 22m2 garage space with room for an average sized car, bicycles and lots of room left for storage. The fully gated residential area comes with an Infinity pool, an area for bicycle parking and a play ground for children. This is a development with CONCIERGE also.