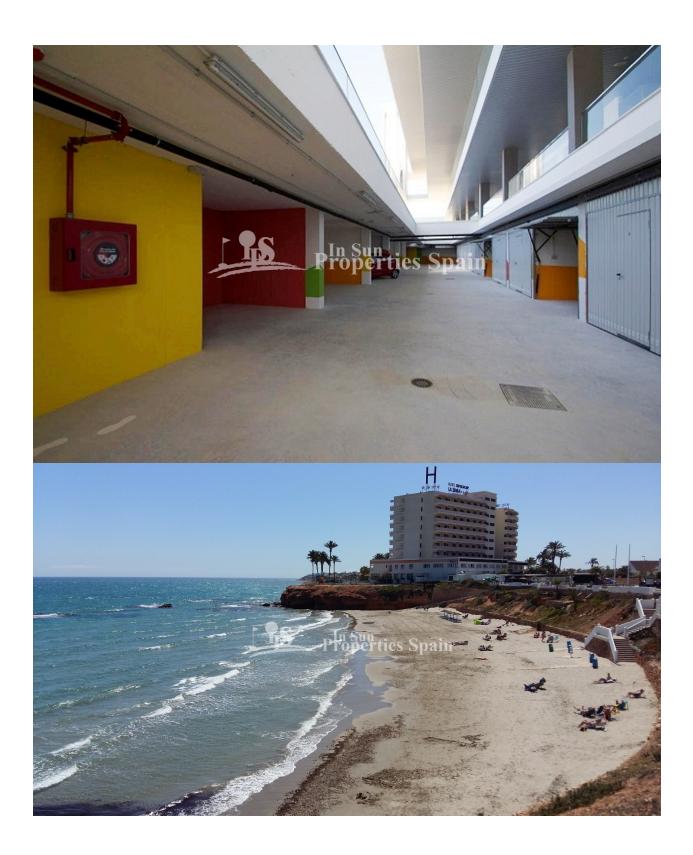

#### **DESCRIPTION**

KEY IN HAND. This is a superb new and different development, which is situated in an elevated position next to VILLAMARTIN GOLF and with spectacular views over the Spanish inland and the Mediterranean Sea. At the same time close to 3 white sandy BEACHES and 4 GOLF COURSES, as well as to all kinds of services and amenities including Villamartin PLAZA and ZENIA BOULEVARD. This last remaining First Floor, 3 bedroom apartment is of 87 m2, with large 19m2 SOUTH facing balcony. All owners have access through 2 glass ELEVATORS to the large communal roof terrace with individual locked storage, Jacuzzi's, showers, pergola, BBQ's and 360 degree panoramic views over the beautiful interior landscape down to the Mediterranean. In addition, each apartment has its own 22m2 garage space with room for an average sized car, bicycles and lots of room left for storage. The fully gated residential area comes with an Infinity pool, an area for bicycle parking and a play ground for children. This is a development with CONCIERGE also.