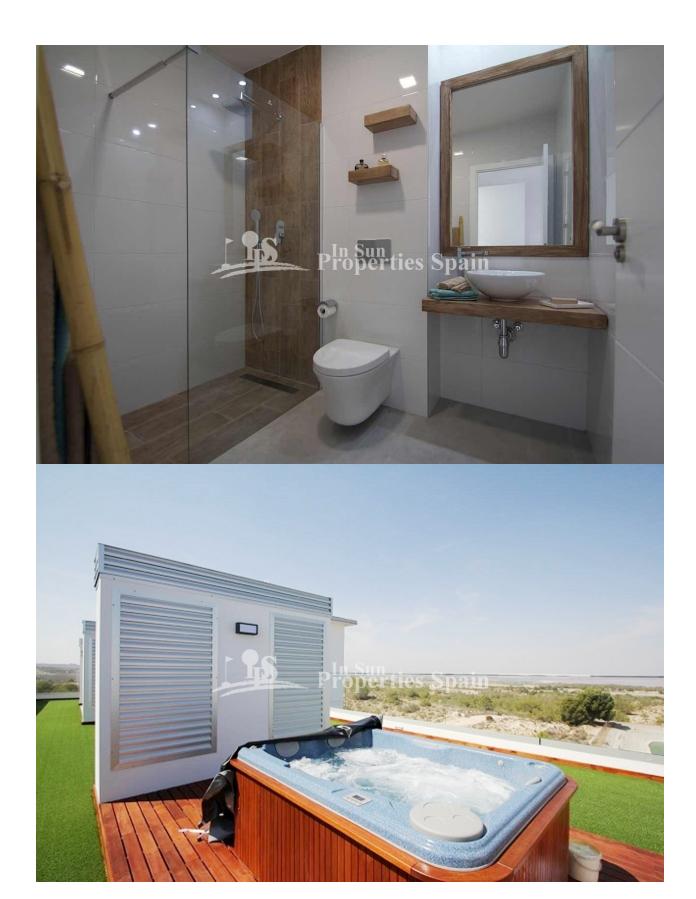

#### **DESCRIPTION**

KEY IN HAND. This is a superb new and different development, which is situated in an elevated position next to VILLAMARTIN GOLF and with spectacular views over the Spanish inland and the Mediterranean Sea. At the same time close to 3 white sandy BEACHES and 4 GOLF COURSES, as well as to all kinds of services and amenities including Villamartin PLAZA and ZENIA BOULEVARD. This last remaining First Floor, 3 bedroom apartment is of 87 m2, with large 19m2 SOUTH facing balcony. All owners have access through 2 glass ELEVATORS to the large communal roof terrace with individual locked storage, Jacuzzi's, showers, pergola, BBQ's and 360 degree panoramic views over the beautiful interior landscape down to the Mediterranean. In addition, each apartment has its own 22m2 garage space with room for an average sized car, bicycles and lots of room left for storage. The fully gated residential area comes with an Infinity pool, an area for bicycle parking and a play ground for children. This is a development with CONCIERGE also.