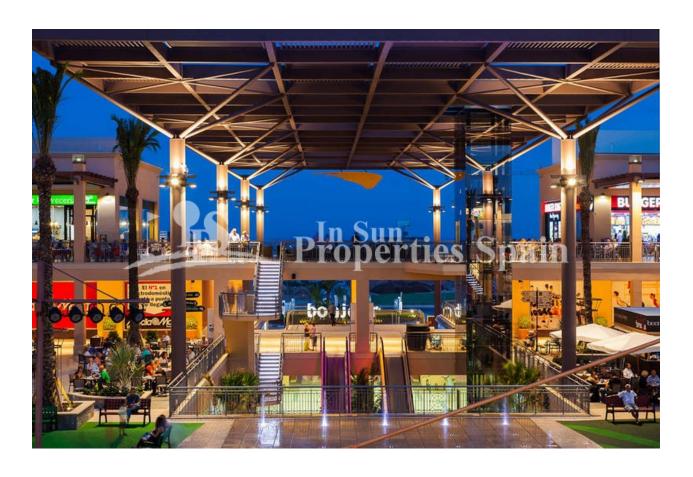

#### **DESCRIPTION**

KEY IN HAND. This is a superb new and different development, which is situated in an elevated position next to VILLAMARTIN GOLF and with spectacular views over the Spanish inland and the Mediterranean Sea. At the same time close to 3 white sandy BEACHES and 4 GOLF COURSES, as well as to all kinds of services and amenities including Villamartin PLAZA and ZENIA BOULEVARD. This last remaining First Floor, 3 bedroom apartment is of 87 m2, with large 19m2 SOUTH facing balcony. All owners have access through 2 glass ELEVATORS to the large communal roof terrace with individual locked storage, Jacuzzi's, showers, pergola, BBQ's and 360 degree panoramic views over the beautiful interior landscape down to the Mediterranean. In addition, each apartment has its own 22m2 garage space with room for an average sized car, bicycles and lots of room left for storage. The fully gated residential area comes with an Infinity pool, an area for bicycle parking and a play ground for children. This is a development with CONCIERGE also.