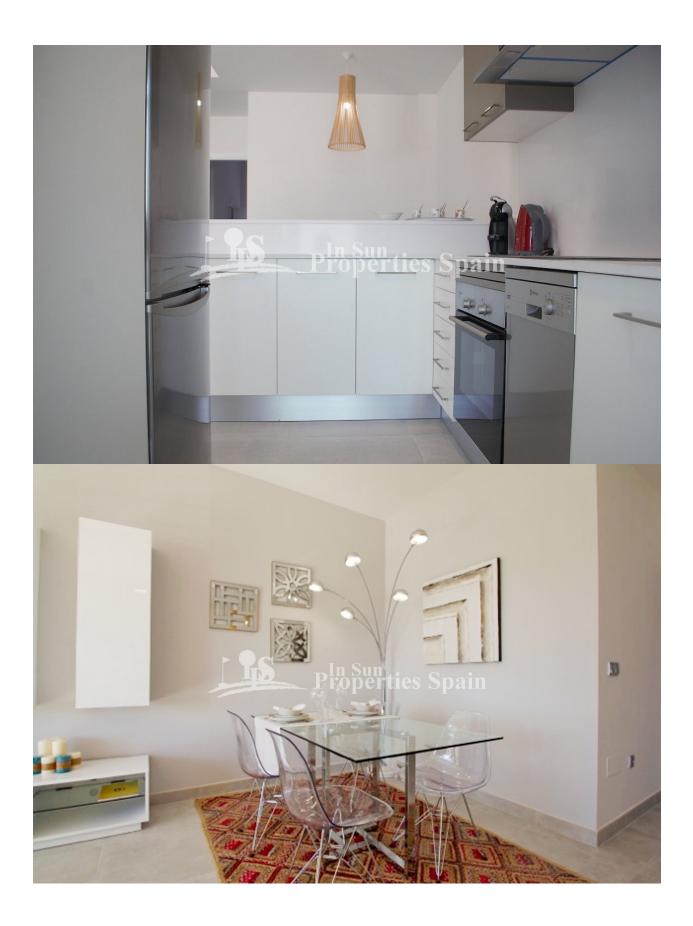

#### **DESCRIPTION**

KEY IN HAND. This is a superb new and different development, which is situated in an elevated position next to VILLAMARTIN GOLF and with spectacular views over the Spanish inland and the Mediterranean Sea. At the same time close to 3 white sandy BEACHES and 4 GOLF COURSES, as well as to all kinds of services and amenities including Villamartin PLAZA and ZENIA BOULEVARD. This last remaining First Floor, 3 bedroom apartment is of 87 m2, with large 19m2 SOUTH facing balcony. All owners have access through 2 glass ELEVATORS to the large communal roof terrace with individual locked storage, Jacuzzi's, showers, pergola, BBQ's and 360 degree panoramic views over the beautiful interior landscape down to the Mediterranean. In addition, each apartment has its own 22m2 garage space with room for an average sized car, bicycles and lots of room left for storage. The fully gated residential area comes with an Infinity pool, an area for bicycle parking and a play ground for children. This is a development with CONCIERGE also.