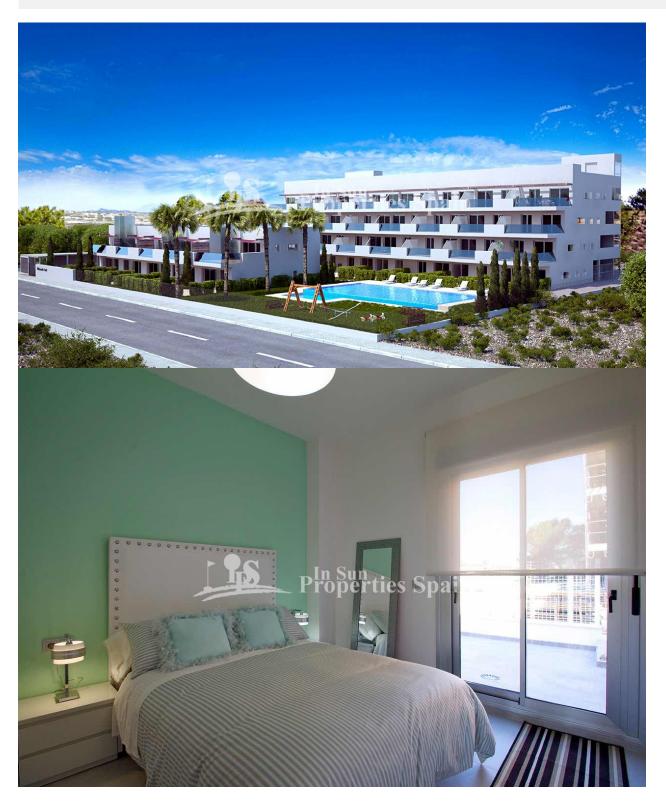

#### **DESCRIPTION**

KEY IN HAND. This is a superb new and different development, which is situated in an elevated position next to VILLAMARTIN GOLF and with spectacular views over the Spanish inland and the Mediterranean Sea. At the same time close to 3 white sandy BEACHES and 4 GOLF COURSES, as well as to all kinds of services and amenities including Villamartin PLAZA and ZENIA BOULEVARD. This last remaining First Floor, 3 bedroom apartment is of 87 m2, with large 19m2 SOUTH facing balcony. All owners have access through 2 glass ELEVATORS to the large communal roof terrace with individual locked storage, Jacuzzi's, showers, pergola, BBQ's and 360 degree panoramic views over the beautiful interior landscape down to the Mediterranean. In addition, each apartment has its own 22m2 garage space with room for an average sized car, bicycles and lots of room left for storage. The fully gated residential area comes with an Infinity pool, an area for bicycle parking and a play ground for children. This is a development with CONCIERGE also.