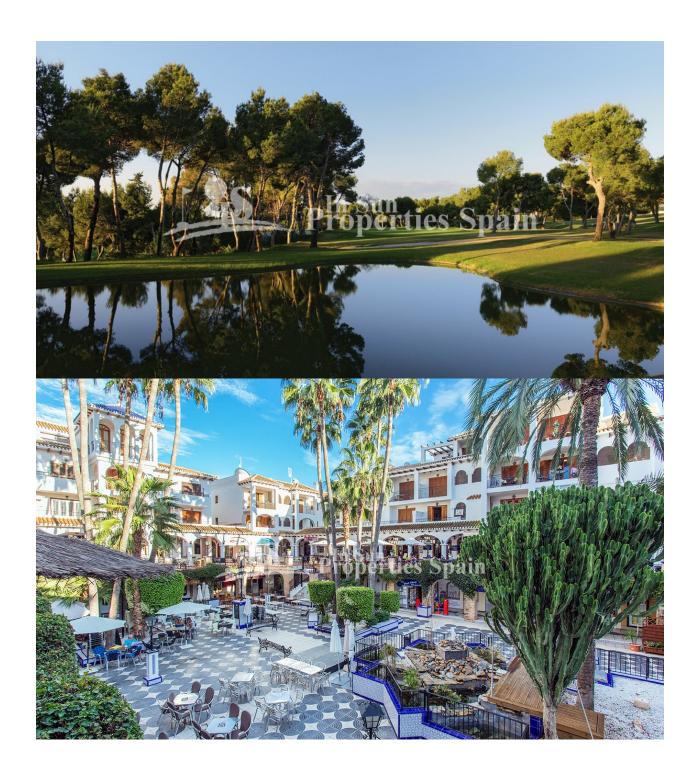

#### **DESCRIPTION**

KEY IN HAND. This is a superb new and different development, which is situated in an elevated position next to VILLAMARTIN GOLF and with spectacular views over the Spanish inland and the Mediterranean Sea. At the same time close to 3 white sandy BEACHES and 4 GOLF COURSES, as well as to all kinds of services and amenities including Villamartin PLAZA and ZENIA BOULEVARD. This last remaining First Floor, 3 bedroom apartment is of 87 m2, with large 19m2 SOUTH facing balcony. All owners have access through 2 glass ELEVATORS to the large communal roof terrace with individual locked storage, Jacuzzi's, showers, pergola, BBQ's and 360 degree panoramic views over the beautiful interior landscape down to the Mediterranean. In addition, each apartment has its own 22m2 garage space with room for an average sized car, bicycles and lots of room left for storage. The fully gated residential area comes with an Infinity pool, an area for bicycle parking and a play ground for children. This is a development with CONCIERGE also.