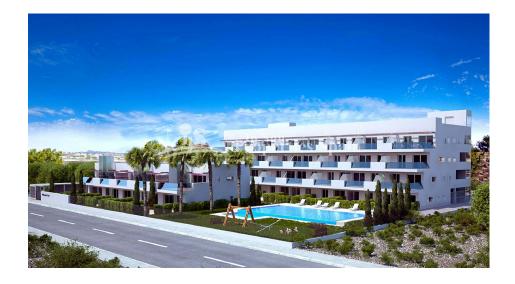

#### **DESCRIPTION**

KEY IN HAND. This is a superb new and different development, which is situated in an elevated position next to VILLAMARTIN GOLF and with spectacular views over the Spanish inland and the Mediterranean Sea. At the same time close to 3 white sandy BEACHES and 4 GOLF COURSES, as well as to all kinds of services and amenities including Villamartin PLAZA and ZENIA BOULEVARD. This last remaining First Floor, 3 bedroom apartment is of 87 m2, with large 19m2 SOUTH facing balcony. All owners have access through 2 glass ELEVATORS to the large communal roof terrace with individual locked storage, Jacuzzi's, showers, pergola, BBQ's and 360 degree panoramic views over the beautiful interior landscape down to the Mediterranean. In addition, each apartment has its own 22m2 garage space with room for an average sized car, bicycles and lots of room left for storage. The fully gated residential area comes with an Infinity pool, an area for bicycle parking and a play ground for children. This is a development with CONCIERGE also.