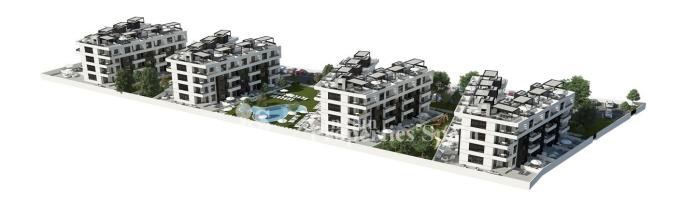

### **DESCRIPTION**

VALENTINO GOLF III in VILLAMARTIN - NEW modern apartments 2 bedrooms, 2 bathrooms with POOL VIEW, comfortable APARTMENTS with a spacious terrace to enjoy the 300 days of sunshine a year and the Mediterranean climate. Prices from 177,000 to 226,000 Euros. Penthouse with 55 m2 roof terrace. Handover march 2023. Underground parking included in the price! Located in a secure, gated complex with communal swimming pools, communal gardens, just a 5 minute walk to the famous VILLAMARTIN PLAZA and golf course with clubhouse, just 5 minutes by car to the ZENIA BOULEVARD shopping center and the white sandy beaches of Orihuela Costa. Villamartin Plaza offers year-round services such as bars, restaurants, banks and a selection of shops and medical center and school, making it an ideal place to own a vacation rental or permanent residence in Spain. Airports: Alicante and