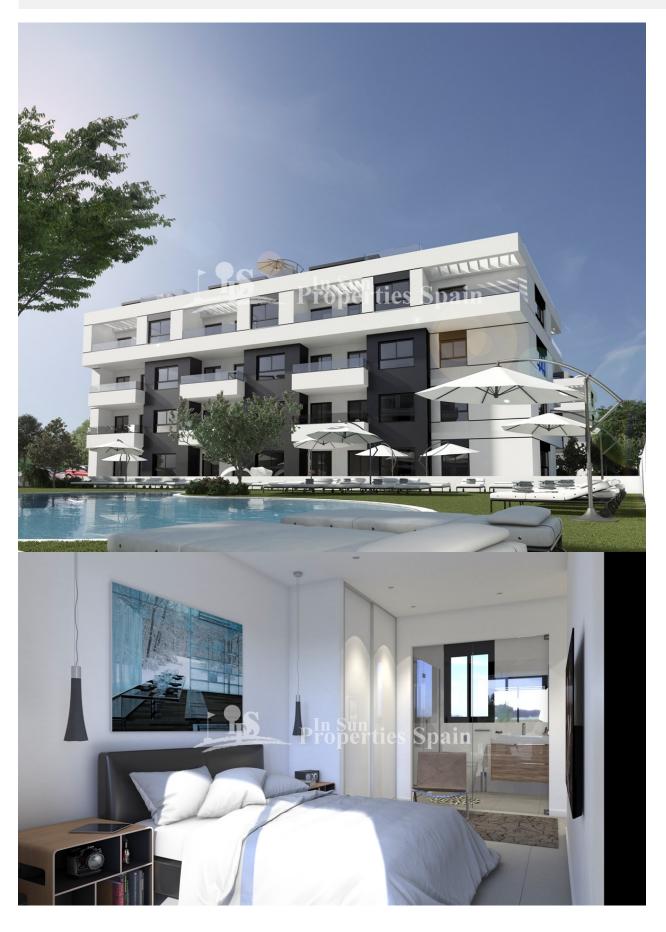

### **DESCRIPTION**

VALENTINO GOLF III in VILLAMARTIN - NEW modern apartments 2 bedrooms, 2 bathrooms with POOL VIEW, comfortable APARTMENTS with a spacious terrace to enjoy the 300 days of sunshine a year and the Mediterranean climate. Prices from 177,000 to 226,000 Euros. Penthouse with 55 m2 roof terrace. Handover march 2023. Underground parking included in the price! Located in a secure, gated complex with communal swimming pools, communal gardens, just a 5 minute walk to the famous VILLAMARTIN PLAZA and golf course with clubhouse, just 5 minutes by car to the ZENIA BOULEVARD shopping center and the white sandy beaches of Orihuela Costa. Villamartin Plaza offers year-round services such as bars, restaurants, banks and a selection of shops and medical center and school, making it an ideal place to own a vacation rental or permanent residence in Spain. Airports: Alicante and