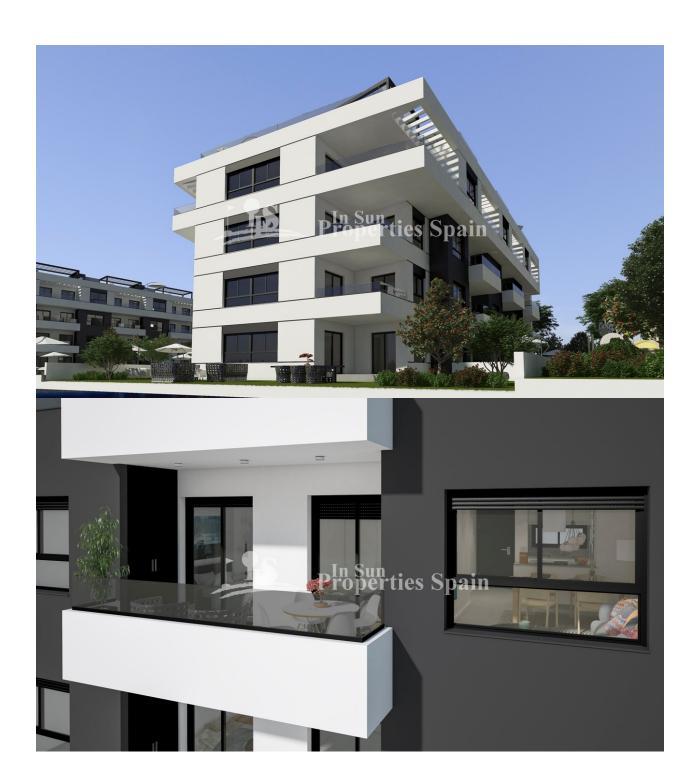

### **DESCRIPTION**

VALENTINO GOLF III in VILLAMARTIN - NEW modern apartments 2 bedrooms, 2 bathrooms with POOL VIEW, comfortable APARTMENTS with a spacious terrace to enjoy the 300 days of sunshine a year and the Mediterranean climate. Prices from 177,000 to 226,000 Euros. Penthouse with 55 m2 roof terrace. Handover march 2023. Underground parking included in the price! Located in a secure, gated complex with communal swimming pools, communal gardens, just a 5 minute walk to the famous VILLAMARTIN PLAZA and golf course with clubhouse, just 5 minutes by car to the ZENIA BOULEVARD shopping center and the white sandy beaches of Orihuela Costa. Villamartin Plaza offers year-round services such as bars, restaurants, banks and a selection of shops and medical center and school, making it an ideal place to own a vacation rental or permanent residence in Spain. Airports: Alicante and