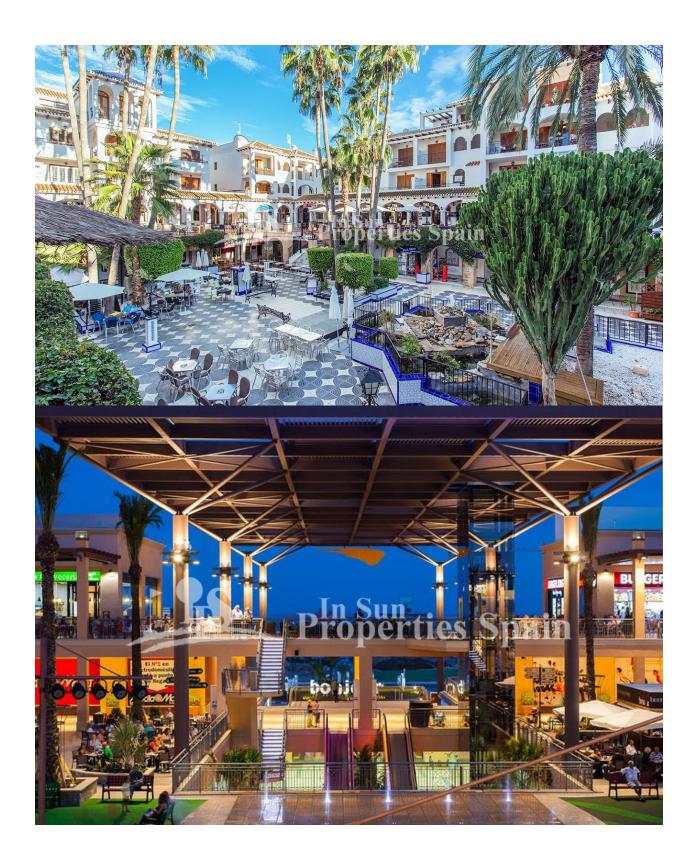

### **DESCRIPTION**

VALENTINO GOLF III in VILLAMARTIN - NEW modern apartments 2 bedrooms, 2 bathrooms with POOL VIEW, comfortable APARTMENTS with a spacious terrace to enjoy the 300 days of sunshine a year and the Mediterranean climate. Prices from 177,000 to 226,000 Euros. Penthouse with 55 m2 roof terrace. Handover march 2023. Underground parking included in the price! Located in a secure, gated complex with communal swimming pools, communal gardens, just a 5 minute walk to the famous VILLAMARTIN PLAZA and golf course with clubhouse, just 5 minutes by car to the ZENIA BOULEVARD shopping center and the white sandy beaches of Orihuela Costa. Villamartin Plaza offers year-round services such as bars, restaurants, banks and a selection of shops and medical center and school, making it an ideal place to own a vacation rental or permanent residence in Spain. Airports: Alicante and