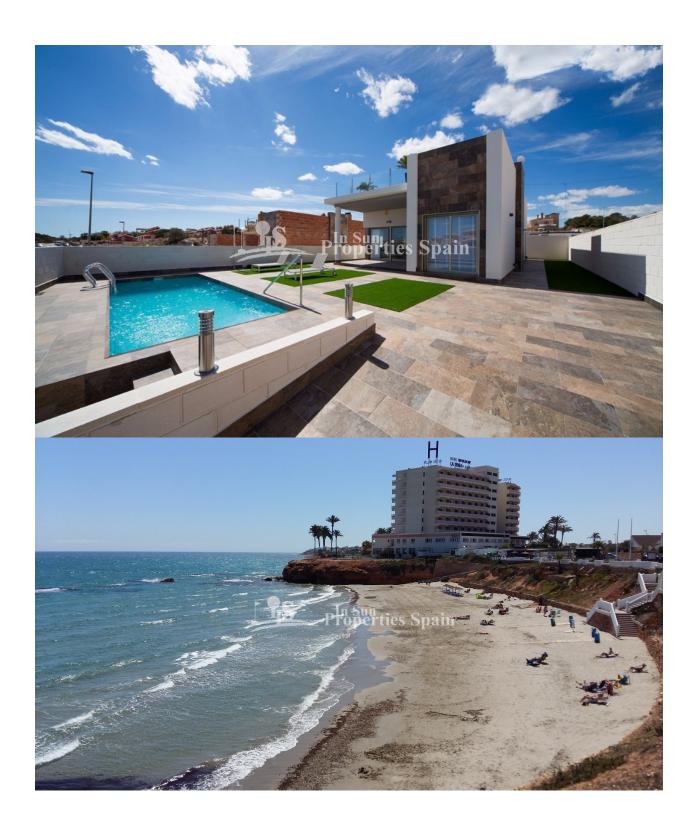

### **DESCRIPTION**

Last remaining Villa at this stunning development in LA ZENIA. This superb 123m2 Chalet boasts 4 bedrooms, 3 bathroom on a generous 393m2 plot. This luxury Villa with excellent standard is built on one level with a 104m2 roof terrace, the plot comes with off road parking and space for a private swimming pool. The complex is located near all amenities such as bars, restaurants, supermarkets, etc, including Zenia boulevard shopping centre. Golf enthusiasts will find 4 golf courses within a ten minute drive. La Zenia is a small but busy tourist beach resort with many restaurants, bars, shops and good facilities, due to the large number of people living here. This beautiful coastal resort has its own white sandy beach as well having several other beaches nearby, the recently opened Zenia Boulevard shopping mall is right on your doorstep and flight access to the area is excellent with two main airports in close proximity. Alicante airport is a 45 minute drive away and Murcia airport is just 25 minutes. 4 bed, 3 bath from €402,000

# **DISTANCE:**

Beach : 1 Km

aéroport: 50 Km

: 1 Km