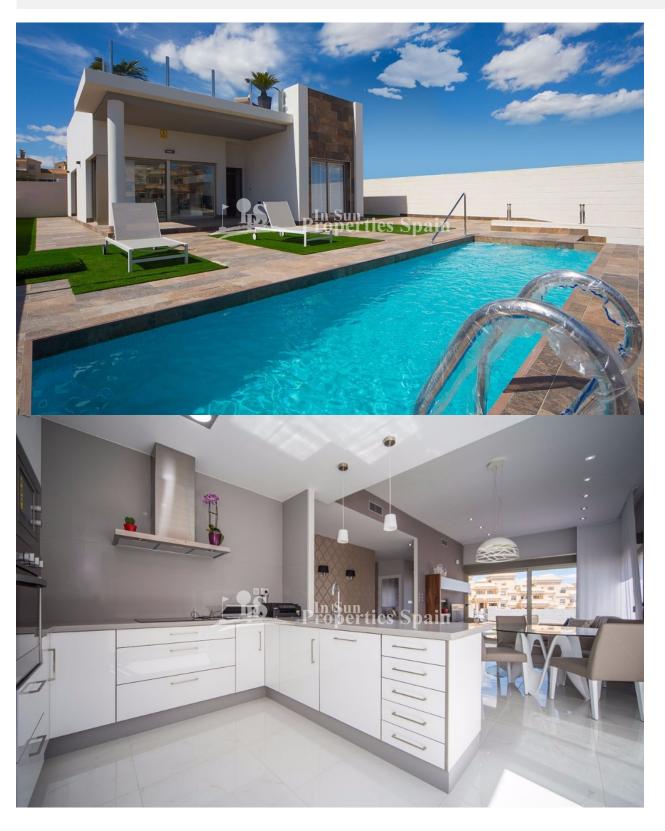

### **DESCRIPTION**

Last remaining Villa at this stunning development in LA ZENIA. This superb 123m2 Chalet boasts 4 bedrooms, 3 bathroom on a generous 393m2 plot. This luxury Villa with excellent standard is built on one level with a 104m2 roof terrace, the plot comes with off road parking and space for a private swimming pool. The complex is located near all amenities such as bars, restaurants, supermarkets, etc, including Zenia boulevard shopping centre. Golf enthusiasts will find 4 golf courses within a ten minute drive. La Zenia is a small but busy tourist beach resort with many restaurants, bars, shops and good facilities, due to the large number of people living here. This beautiful coastal resort has its own white sandy beach as well having several other beaches nearby, the recently opened Zenia Boulevard shopping mall is right on your doorstep and flight access to the area is excellent with two main airports in close proximity. Alicante airport is a 45 minute drive away and Murcia airport is just 25 minutes. 4 bed, 3 bath from €402,000