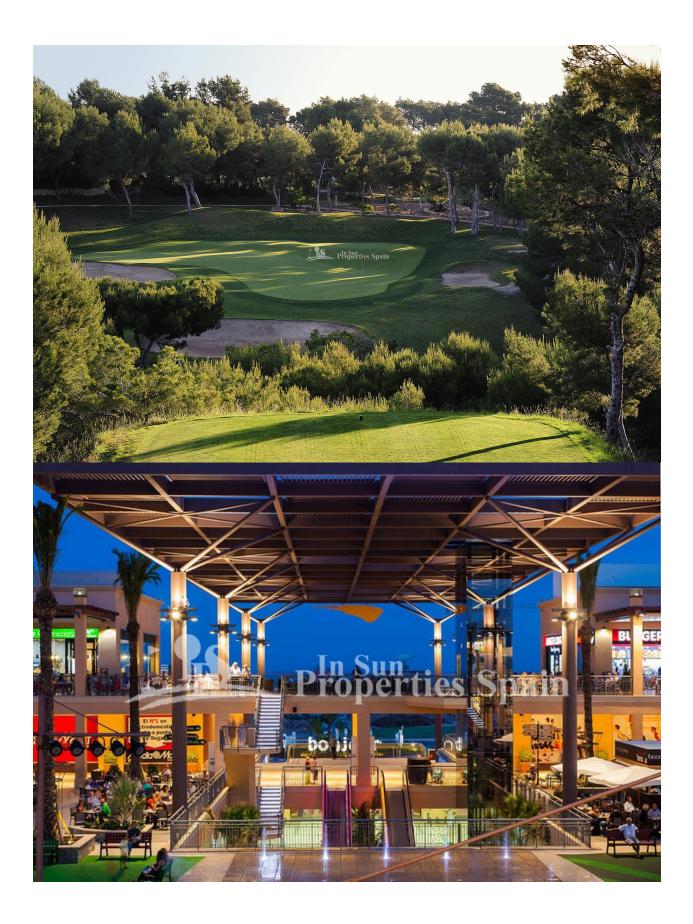

### **DESCRIPTION**

Last remaining Villa at this stunning development in LA ZENIA. This superb 123m2 Chalet boasts 4 bedrooms, 3 bathroom on a generous 393m2 plot. This luxury Villa with excellent standard is built on one level with a 104m2 roof terrace, the plot comes with off road parking and space for a private swimming pool. The complex is located near all amenities such as bars, restaurants, supermarkets, etc, including Zenia boulevard shopping centre. Golf enthusiasts will find 4 golf courses within a ten minute drive. La Zenia is a small but busy tourist beach resort with many restaurants, bars, shops and good facilities, due to the large number of people living here. This beautiful coastal resort has its own white sandy beach as well having several other beaches nearby, the recently opened Zenia Boulevard shopping mall is right on your doorstep and flight access to the area is excellent with two main airports in close proximity. Alicante airport is a 45 minute drive away and Murcia airport is just 25 minutes. 4 bed, 3 bath from €402,000