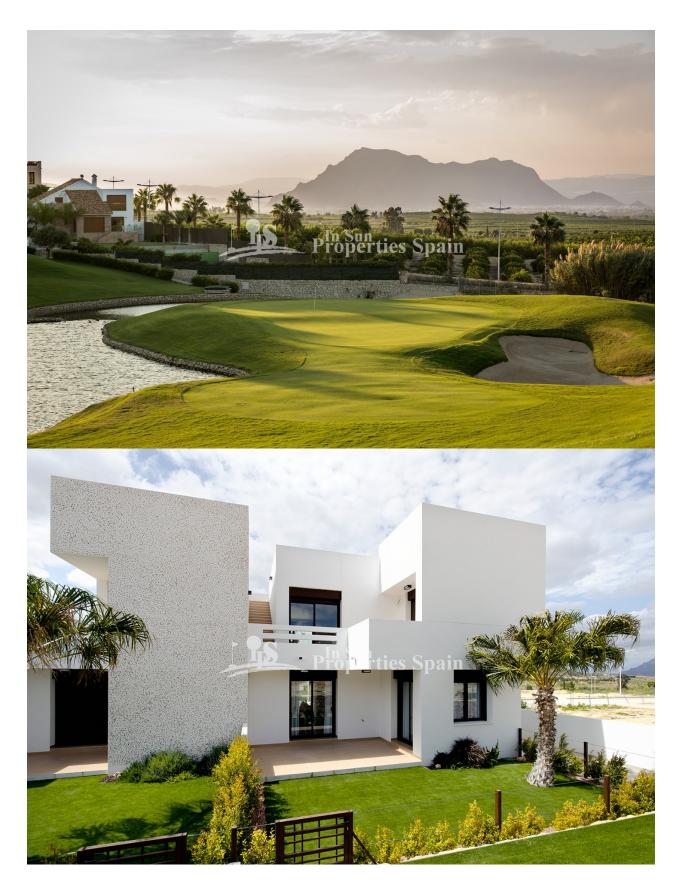

### DESCRIPTION

Los Lagos "THE LAKES" 70m2 Apartments are situated within La Finca Golf and offer 2 bedrooms, 2 bathrooms on a 226m2 plot with 32m2 terrace and 96m2 garden, €139,000 - €149,000, Communal Pool and spacious communal gardens. They are of a contemporary design combined with mediterranean detail. The La Finca golf course is a young field, which opened its doors in August 2002. However, since then it has been proving to be one most successful golf course in Costa Blanca. The golf course counts with a few magnificent facilities presided by an imposing Club House. This is a truly exceptional urbanisation situated in a privileged spot in the Alicante region. An oasis inside an 18-hole first class golf course, with wonderful beaches and natural places just a few kilometers away. Only 40 minutes drive to both Alicante and Murcia airports and 5 minutes from the motorway.