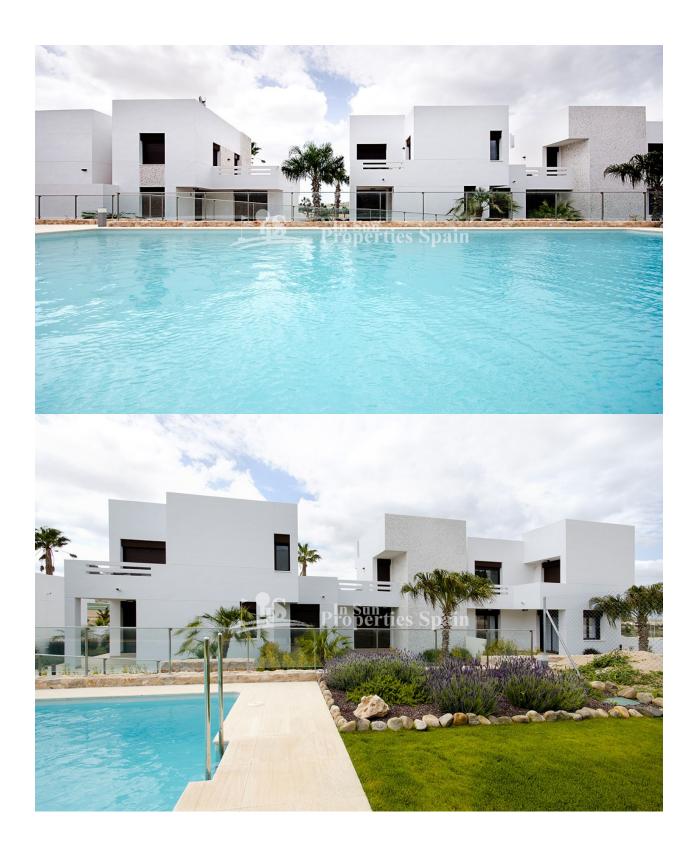

### DESCRIPTION

Los Lagos "THE LAKES" 70m2 Apartments are situated within La Finca Golf and offer 2 bedrooms, 2 bathrooms on a 226m2 plot with 32m2 terrace and 96m2 garden, €139,000 - €149,000, Communal Pool and spacious communal gardens. They are of a contemporary design combined with mediterranean detail. The La Finca golf course is a young field, which opened its doors in August 2002. However, since then it has been proving to be one most successful golf course in Costa Blanca. The golf course counts with a few magnificent facilities presided by an imposing Club House. This is a truly exceptional urbanisation situated in a privileged spot in the Alicante region. An oasis inside an 18-hole first class golf course, with wonderful beaches and natural places just a few kilometers away. Only 40 minutes drive to both Alicante and Murcia airports and 5 minutes from the motorway.