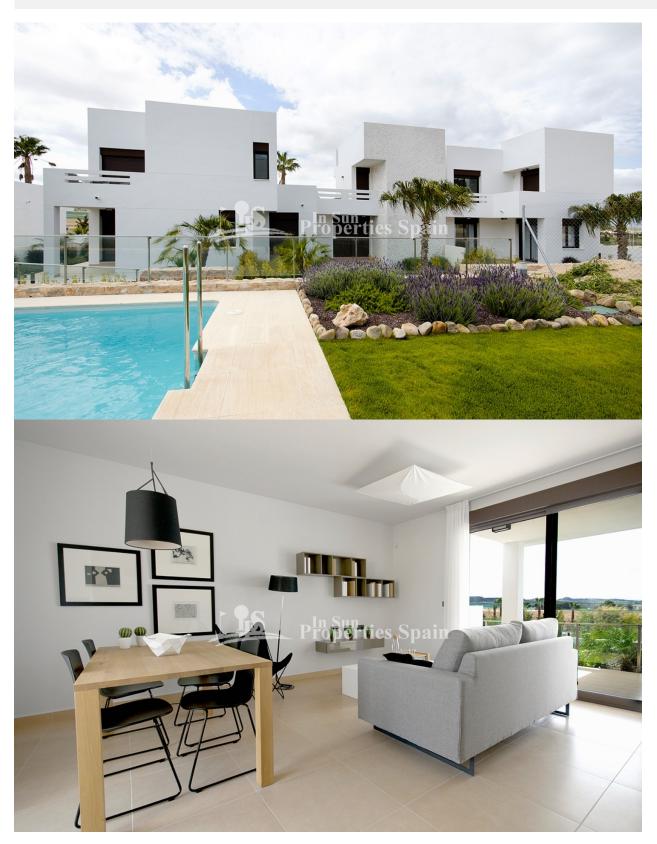

### DESCRIPTION

Los Lagos "THE LAKES" 70m2 Apartments are situated within La Finca Golf and offer 2 bedrooms, 2 bathrooms on a 226m2 plot with 32m2 terrace and 96m2 garden, €139,000 - €149,000, Communal Pool and spacious communal gardens. They are of a contemporary design combined with mediterranean detail. The La Finca golf course is a young field, which opened its doors in August 2002. However, since then it has been proving to be one most successful golf course in Costa Blanca. The golf course counts with a few magnificent facilities presided by an imposing Club House. This is a truly exceptional urbanisation situated in a privileged spot in the Alicante region. An oasis inside an 18-hole first class golf course, with wonderful beaches and natural places just a few kilometers away. Only 40 minutes drive to both Alicante and Murcia airports and 5 minutes from the motorway.