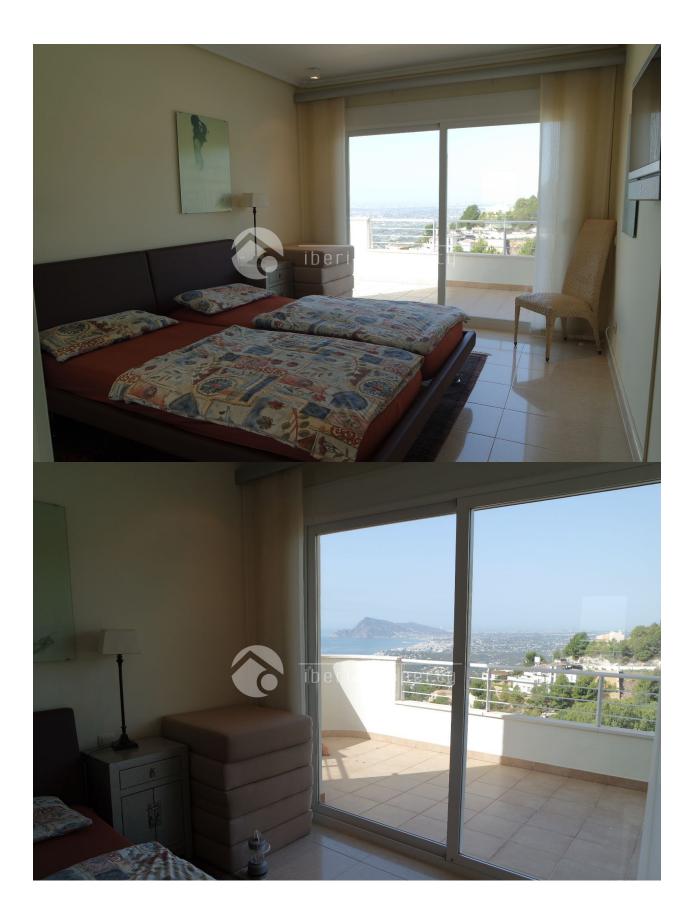

#### DESCRIPTION

This duplex corner penthouse is part of a small, residential urbanization and has amazing sea views over the bay of Altea. Because of an addition of the 3rd bedroom to the living room it has an extra large and airy feel with the 35 m2. The former 3rd bedroom is currently used as an office. It has an equipped kitchen at the back and two more bedrooms with two bathrooms. The master bedroom is adjacent to the terrace and has sea views as well as from the master bathroom being a corner apartment. The sun terrace on the roof has a lot of potential to make it a perfect lounge area with outdoor kitchen. The beautiful penthouse has double glazed windows, central heating, air conditioning and 2 parking place and a storage room included in the price.

## PROPERTY GALLERY