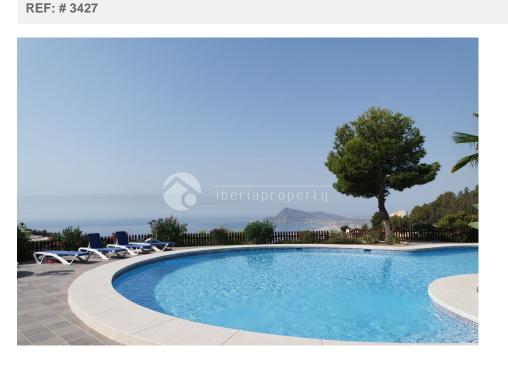

#### DESCRIPTION

This duplex corner penthouse is part of a small, residential urbanization and has amazing sea views over the bay of Altea. Because of an addition of the 3rd bedroom to the living room it has an extra large and airy feel with the 35 m2. The former 3rd bedroom is currently used as an office. It has an equipped kitchen at the back and two more bedrooms with two bathrooms. The master bedroom is adjacent to the terrace and has sea views as well as from the master bathroom being a corner apartment. The sun terrace on the roof has a lot of potential to make it a perfect lounge area with outdoor kitchen. The beautiful penthouse has double glazed windows, central heating, air conditioning and 2 parking place and a storage room included in the price.