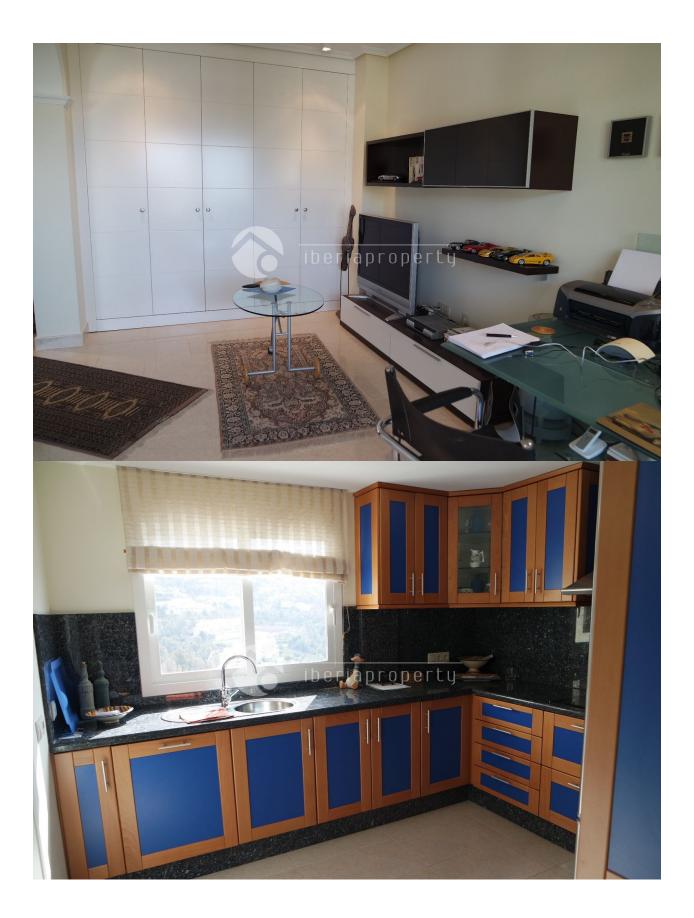

#### DESCRIPTION

This duplex corner penthouse is part of a small, residential urbanization and has amazing sea views over the bay of Altea. Because of an addition of the 3rd bedroom to the living room it has an extra large and airy feel with the 35 m2. The former 3rd bedroom is currently used as an office. It has an equipped kitchen at the back and two more bedrooms with two bathrooms. The master bedroom is adjacent to the terrace and has sea views as well as from the master bathroom being a corner apartment. The sun terrace on the roof has a lot of potential to make it a perfect lounge area with outdoor kitchen. The beautiful penthouse has double glazed windows, central heating, air conditioning and 2 parking place and a storage room included in the price.

## PROPERTY GALLERY