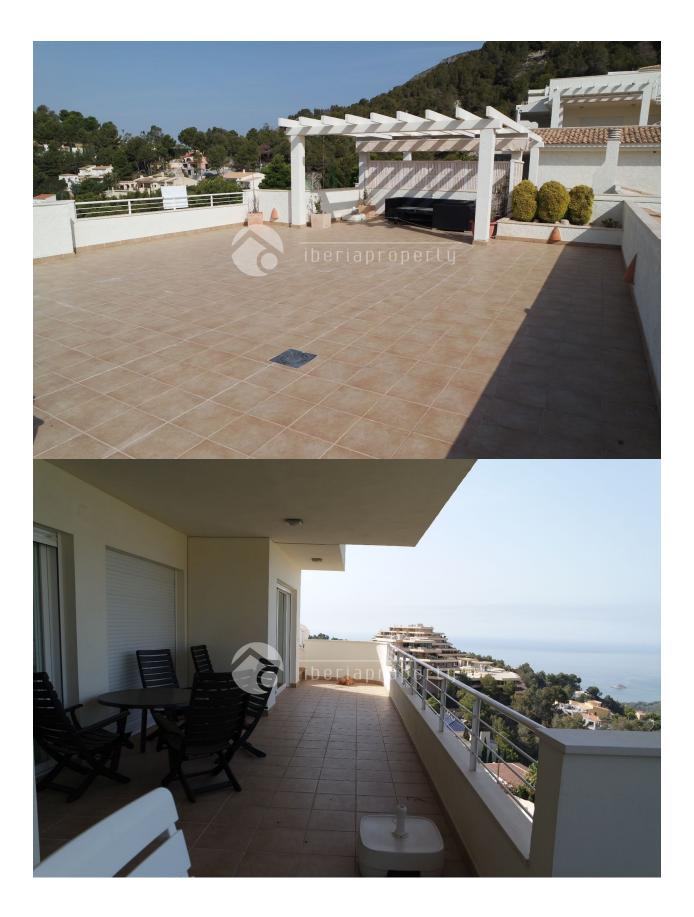

#### DESCRIPTION

This duplex corner penthouse is part of a small, residential urbanization and has amazing sea views over the bay of Altea. Because of an addition of the 3rd bedroom to the living room it has an extra large and airy feel with the 35 m2. The former 3rd bedroom is currently used as an office. It has an equipped kitchen at the back and two more bedrooms with two bathrooms. The master bedroom is adjacent to the terrace and has sea views as well as from the master bathroom being a corner apartment. The sun terrace on the roof has a lot of potential to make it a perfect lounge area with outdoor kitchen. The beautiful penthouse has double glazed windows, central heating, air conditioning and 2 parking place and a storage room included in the price.