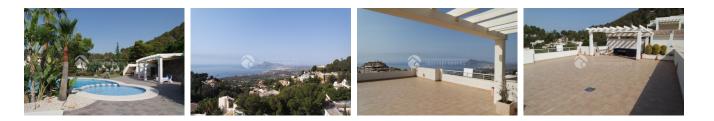

#### DESCRIPTION

This duplex corner penthouse is part of a small, residential urbanization and has amazing sea views over the bay of Altea. Because of an addition of the 3rd bedroom to the living room it has an extra large and airy feel with the 35 m2. The former 3rd bedroom is currently used as an office. It has an equipped kitchen at the back and two more bedrooms with two bathrooms. The master bedroom is adjacent to the terrace and has sea views as well as from the master bathroom being a corner apartment. The sun terrace on the roof has a lot of potential to make it a perfect lounge area with outdoor kitchen. The beautiful penthouse has double glazed windows, central heating, air conditioning and 2 parking place and a storage room included in the price.

#### JARD RIVIÈRE ET TERRASSES N

- Terrasse couverte
- Terrasse ouverte
- Feux extérieurs
- Palm
- Playground
- Paysage
- clôtures
- gazon
- hayon
- Jard RIVER Communauté