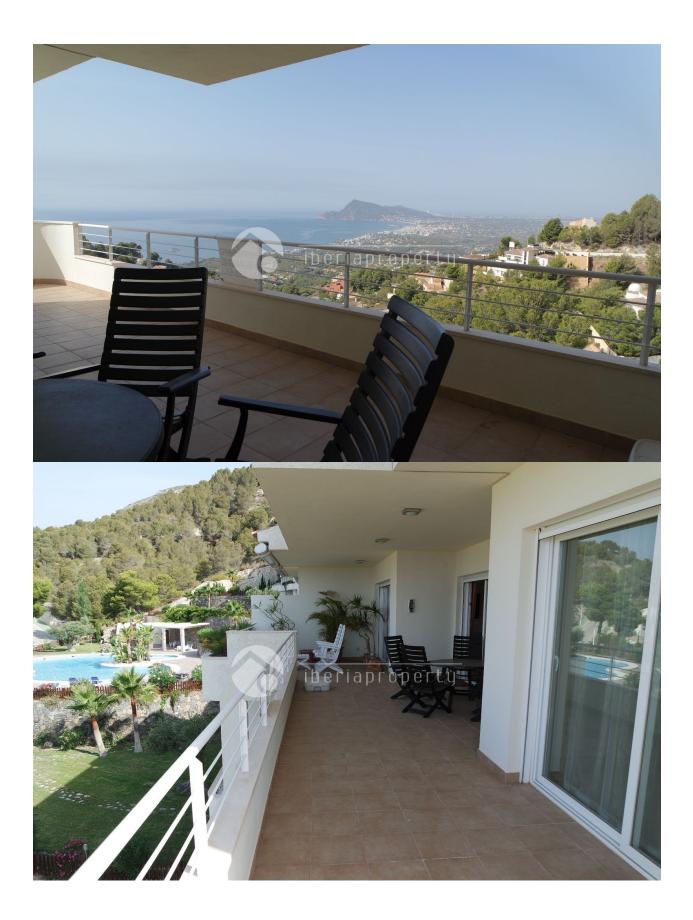

#### DESCRIPTION

This duplex corner penthouse is part of a small, residential urbanization and has amazing sea views over the bay of Altea. Because of an addition of the 3rd bedroom to the living room it has an extra large and airy feel with the 35 m2. The former 3rd bedroom is currently used as an office. It has an equipped kitchen at the back and two more bedrooms with two bathrooms. The master bedroom is adjacent to the terrace and has sea views as well as from the master bathroom being a corner apartment. The sun terrace on the roof has a lot of potential to make it a perfect lounge area with outdoor kitchen. The beautiful penthouse has double glazed windows, central heating, air conditioning and 2 parking place and a storage room included in the price.