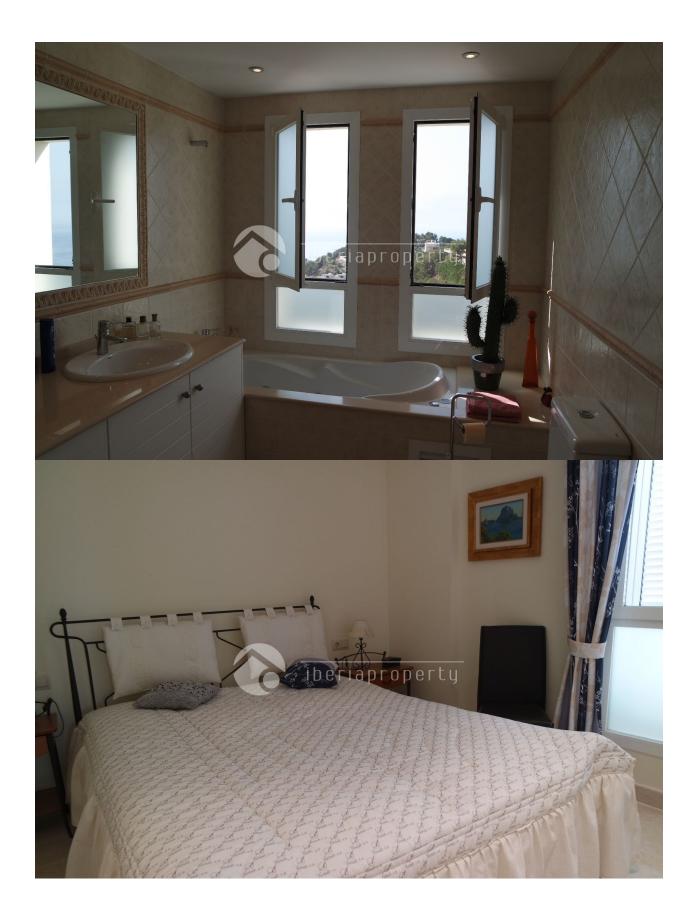

#### DESCRIPTION

This duplex corner penthouse is part of a small, residential urbanization and has amazing sea views over the bay of Altea. Because of an addition of the 3rd bedroom to the living room it has an extra large and airy feel with the 35 m2. The former 3rd bedroom is currently used as an office. It has an equipped kitchen at the back and two more bedrooms with two bathrooms. The master bedroom is adjacent to the terrace and has sea views as well as from the master bathroom being a corner apartment. The sun terrace on the roof has a lot of potential to make it a perfect lounge area with outdoor kitchen. The beautiful penthouse has double glazed windows, central heating, air conditioning and 2 parking place and a storage room included in the price.

## PROPERTY GALLERY