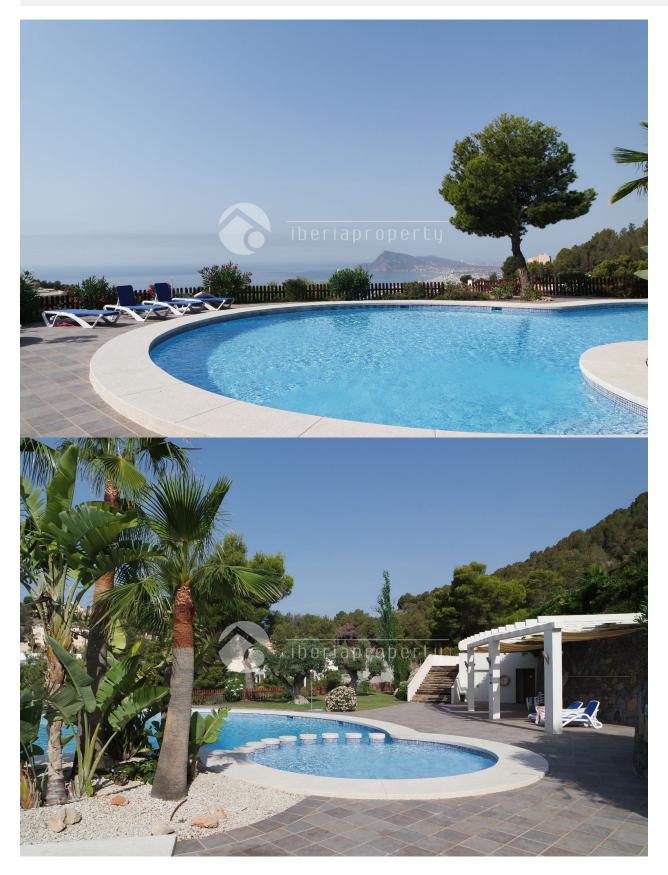

#### DESCRIPTION

This duplex corner penthouse is part of a small, residential urbanization and has amazing sea views over the bay of Altea. Because of an addition of the 3rd bedroom to the living room it has an extra large and airy feel with the 35 m2. The former 3rd bedroom is currently used as an office. It has an equipped kitchen at the back and two more bedrooms with two bathrooms. The master bedroom is adjacent to the terrace and has sea views as well as from the master bathroom being a corner apartment. The sun terrace on the roof has a lot of potential to make it a perfect lounge area with outdoor kitchen. The beautiful penthouse has double glazed windows, central heating, air conditioning and 2 parking place and a storage room included in the price.

#### JARD RIVIÈRE ET TERRASSES N

- Terrasse couverte
- Terrasse ouverte
- Feux extérieurs
- Palm
- Playground
- Paysage
- clôtures
- gazon
- hayon
- Jard RIVER Communauté

## PROPERTY GALLERY