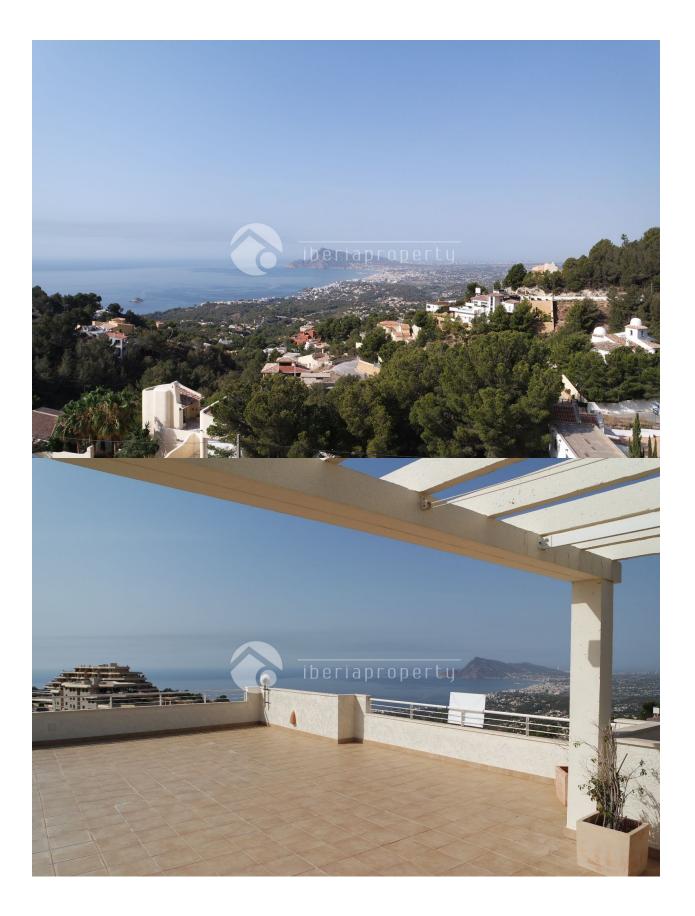

#### DESCRIPTION

This duplex corner penthouse is part of a small, residential urbanization and has amazing sea views over the bay of Altea. Because of an addition of the 3rd bedroom to the living room it has an extra large and airy feel with the 35 m2. The former 3rd bedroom is currently used as an office. It has an equipped kitchen at the back and two more bedrooms with two bathrooms. The master bedroom is adjacent to the terrace and has sea views as well as from the master bathroom being a corner apartment. The sun terrace on the roof has a lot of potential to make it a perfect lounge area with outdoor kitchen. The beautiful penthouse has double glazed windows, central heating, air conditioning and 2 parking place and a storage room included in the price.