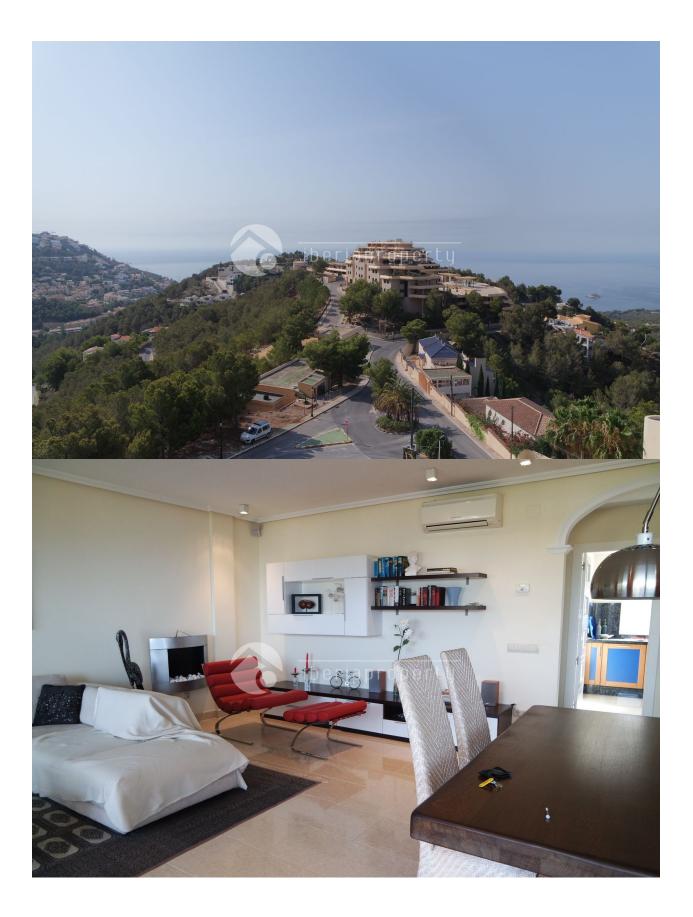

#### DESCRIPTION

This duplex corner penthouse is part of a small, residential urbanization and has amazing sea views over the bay of Altea. Because of an addition of the 3rd bedroom to the living room it has an extra large and airy feel with the 35 m2. The former 3rd bedroom is currently used as an office. It has an equipped kitchen at the back and two more bedrooms with two bathrooms. The master bedroom is adjacent to the terrace and has sea views as well as from the master bathroom being a corner apartment. The sun terrace on the roof has a lot of potential to make it a perfect lounge area with outdoor kitchen. The beautiful penthouse has double glazed windows, central heating, air conditioning and 2 parking place and a storage room included in the price.