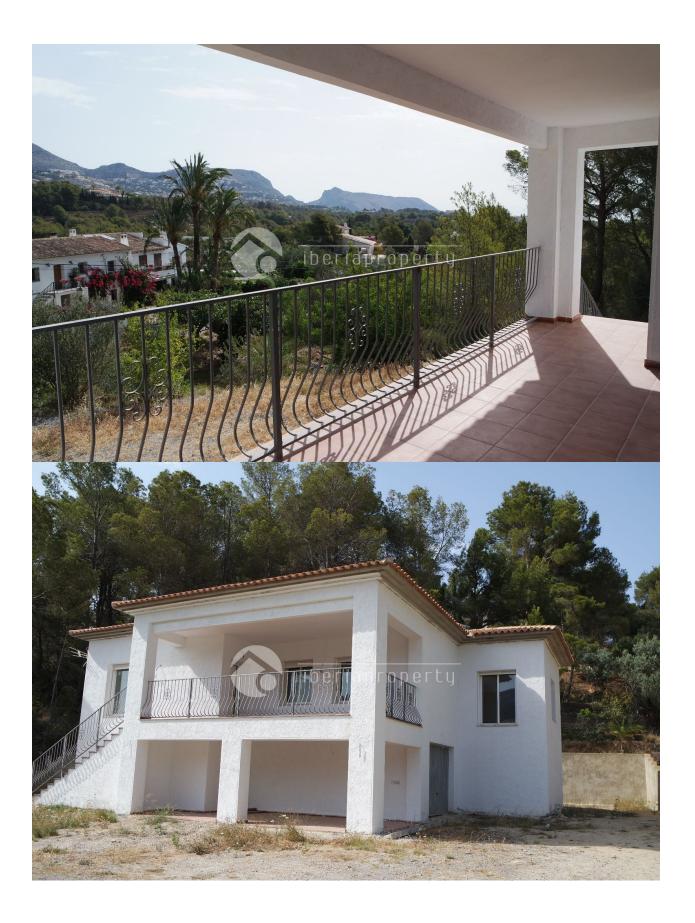

#### DESCRIPTION

REF: # 3414

This beautiful and brand new villa has been constructed in a green and residential area of Altea, walking distance to the beach, a small train station and the 5\* hotel. Amenities are in a short distance and has an easy access to the motorway. The villa has a large living room of 40 m2 with windows surrounding it and a little sea view. Next to it is the open kitchen with utility room. It has three bedrooms and two bathrooms of which 1 master bedroom with bathroom en-suite and walk-in wardrobe. Both bathrooms have showers. Downstairs is a 45 m2 garage with enough room for storage. Air-con has been installed for cooling/heating, fireplace, modern, white doors, manual window blinds and double glazed windows are some of the features. Either under the covered terrace on behind the villa, can be made an outdoor kitchen and lounge area. A beautiful villa which need a finishing touch in the outdoor part area but a villa with a great potential on a unique central location.

# une vue sur la montagne