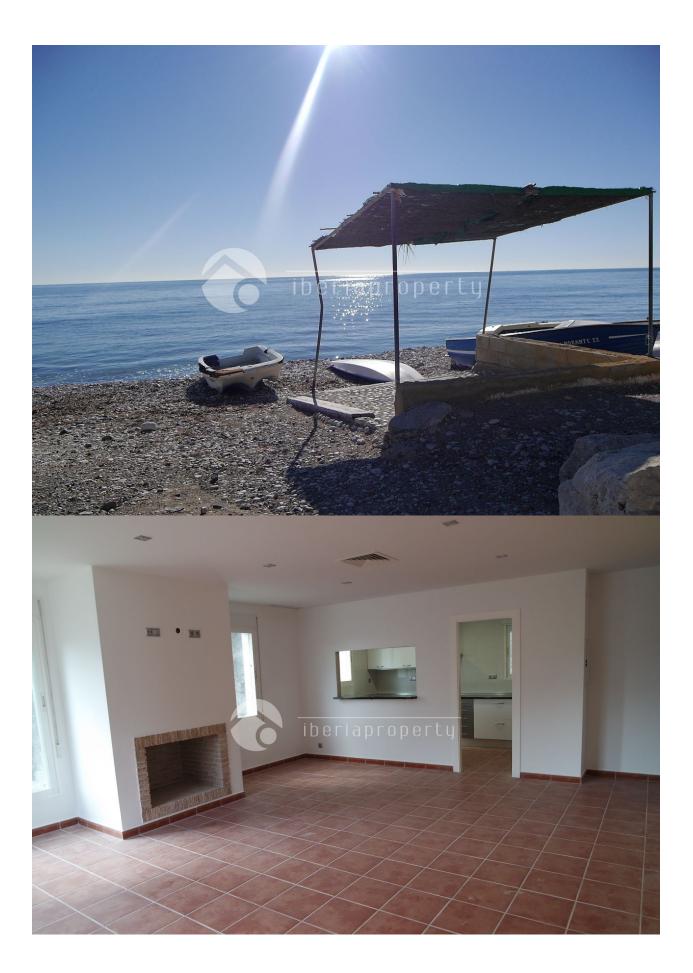

#### DESCRIPTION

REF: # 3414

This beautiful and brand new villa has been constructed in a green and residential area of Altea, walking distance to the beach, a small train station and the 5\* hotel. Amenities are in a short distance and has an easy access to the motorway. The villa has a large living room of 40 m2 with windows surrounding it and a little sea view. Next to it is the open kitchen with utility room. It has three bedrooms and two bathrooms of which 1 master bedroom with bathroom en-suite and walk-in wardrobe. Both bathrooms have showers. Downstairs is a 45 m2 garage with enough room for storage. Air-con has been installed for cooling/heating, fireplace, modern, white doors, manual window blinds and double glazed windows are some of the features. Either under the covered terrace on behind the villa, can be made an outdoor kitchen and lounge area. A beautiful villa which need a finishing touch in the outdoor part area but a villa with a great potential on a unique central location.