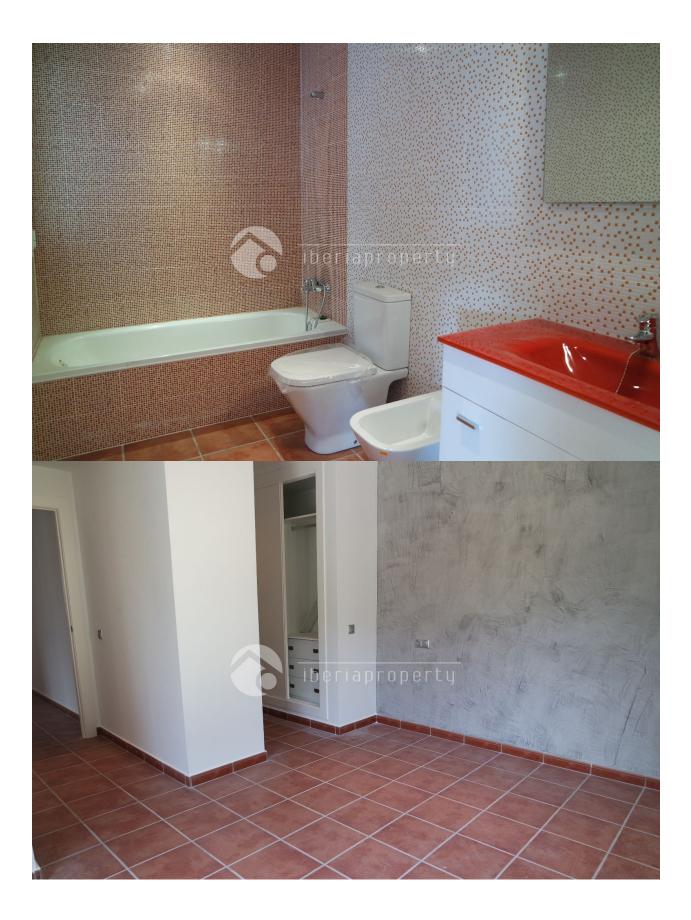

#### DESCRIPTION

REF: # 3414

This beautiful and brand new villa has been constructed in a green and residential area of Altea, walking distance to the beach, a small train station and the 5\* hotel. Amenities are in a short distance and has an easy access to the motorway. The villa has a large living room of 40 m2 with windows surrounding it and a little sea view. Next to it is the open kitchen with utility room. It has three bedrooms and two bathrooms of which 1 master bedroom with bathroom en-suite and walk-in wardrobe. Both bathrooms have showers. Downstairs is a 45 m2 garage with enough room for storage. Air-con has been installed for cooling/heating, fireplace, modern, white doors, manual window blinds and double glazed windows are some of the features. Either under the covered terrace on behind the villa, can be made an outdoor kitchen and lounge area. A beautiful villa which need a finishing touch in the outdoor part area but a villa with a great potential on a unique central location.