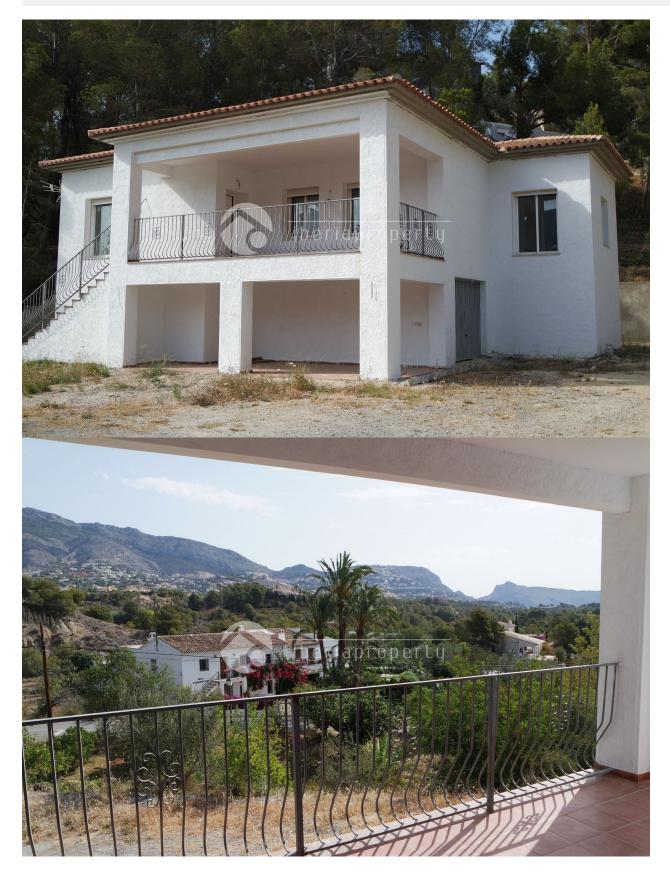

#### DESCRIPTION

REF: # 3414

This beautiful and brand new villa has been constructed in a green and residential area of Altea, walking distance to the beach, a small train station and the 5\* hotel. Amenities are in a short distance and has an easy access to the motorway. The villa has a large living room of 40 m2 with windows surrounding it and a little sea view. Next to it is the open kitchen with utility room. It has three bedrooms and two bathrooms of which 1 master bedroom with bathroom en-suite and walk-in wardrobe. Both bathrooms have showers. Downstairs is a 45 m2 garage with enough room for storage. Air-con has been installed for cooling/heating, fireplace, modern, white doors, manual window blinds and double glazed windows are some of the features. Either under the covered terrace on behind the villa, can be made an outdoor kitchen and lounge area. A beautiful villa which need a finishing touch in the outdoor part area but a villa with a great potential on a unique central location.

# une vue sur la montagne