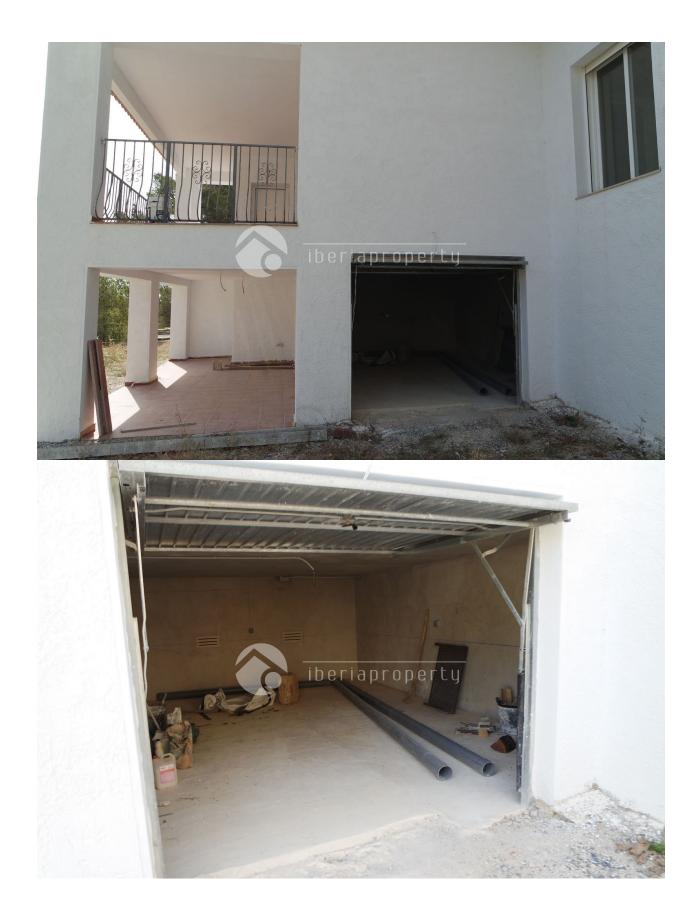

#### DESCRIPTION

REF: # 3414

This beautiful and brand new villa has been constructed in a green and residential area of Altea, walking distance to the beach, a small train station and the 5\* hotel. Amenities are in a short distance and has an easy access to the motorway. The villa has a large living room of 40 m2 with windows surrounding it and a little sea view. Next to it is the open kitchen with utility room. It has three bedrooms and two bathrooms of which 1 master bedroom with bathroom en-suite and walk-in wardrobe. Both bathrooms have showers. Downstairs is a 45 m2 garage with enough room for storage. Air-con has been installed for cooling/heating, fireplace, modern, white doors, manual window blinds and double glazed windows are some of the features. Either under the covered terrace on behind the villa, can be made an outdoor kitchen and lounge area. A beautiful villa which need a finishing touch in the outdoor part area but a villa with a great potential on a unique central location.