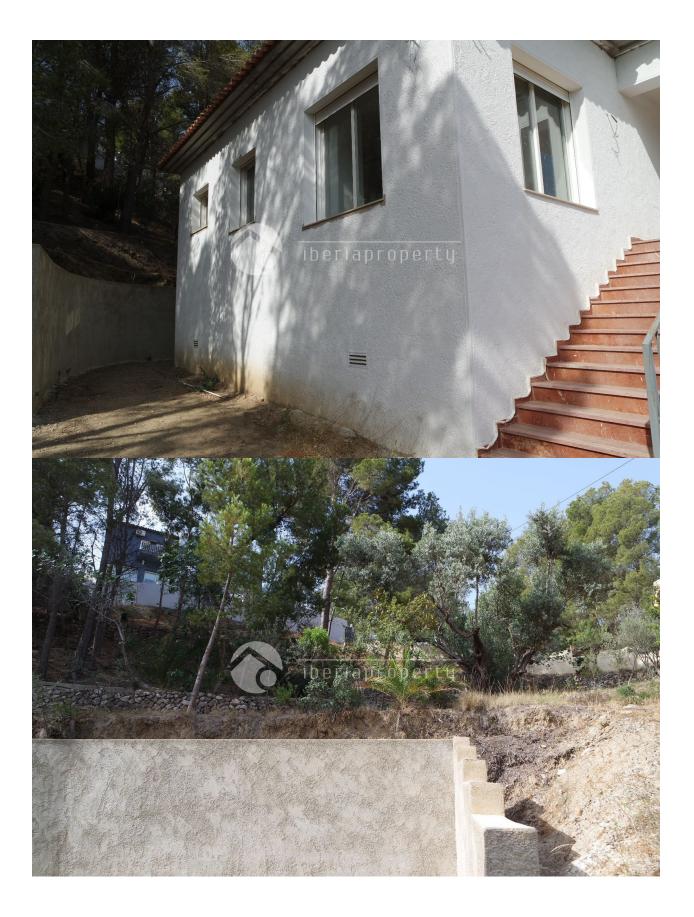

#### DESCRIPTION

REF: # 3414

This beautiful and brand new villa has been constructed in a green and residential area of Altea, walking distance to the beach, a small train station and the 5\* hotel. Amenities are in a short distance and has an easy access to the motorway. The villa has a large living room of 40 m2 with windows surrounding it and a little sea view. Next to it is the open kitchen with utility room. It has three bedrooms and two bathrooms of which 1 master bedroom with bathroom en-suite and walk-in wardrobe. Both bathrooms have showers. Downstairs is a 45 m2 garage with enough room for storage. Air-con has been installed for cooling/heating, fireplace, modern, white doors, manual window blinds and double glazed windows are some of the features. Either under the covered terrace on behind the villa, can be made an outdoor kitchen and lounge area. A beautiful villa which need a finishing touch in the outdoor part area but a villa with a great potential on a unique central location.