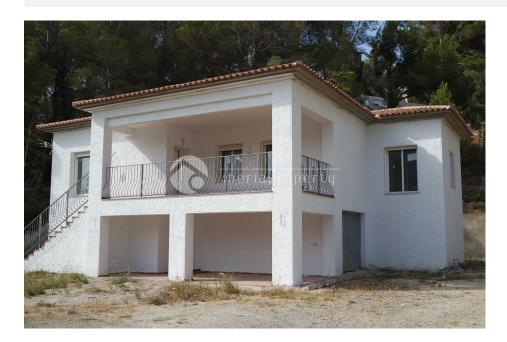

#### DESCRIPTION

REF: # 3414

This beautiful and brand new villa has been constructed in a green and residential area of Altea, walking distance to the beach, a small train station and the 5\* hotel. Amenities are in a short distance and has an easy access to the motorway. The villa has a large living room of 40 m2 with windows surrounding it and a little sea view. Next to it is the open kitchen with utility room. It has three bedrooms and two bathrooms of which 1 master bedroom with bathroom en-suite and walk-in wardrobe. Both bathrooms have showers. Downstairs is a 45 m2 garage with enough room for storage. Air-con has been installed for cooling/heating, fireplace, modern, white doors, manual window blinds and double glazed windows are some of the features. Either under the covered terrace on behind the villa, can be made an outdoor kitchen and lounge area. A beautiful villa which need a finishing touch in the outdoor part area but a villa with a great potential on a unique central location.