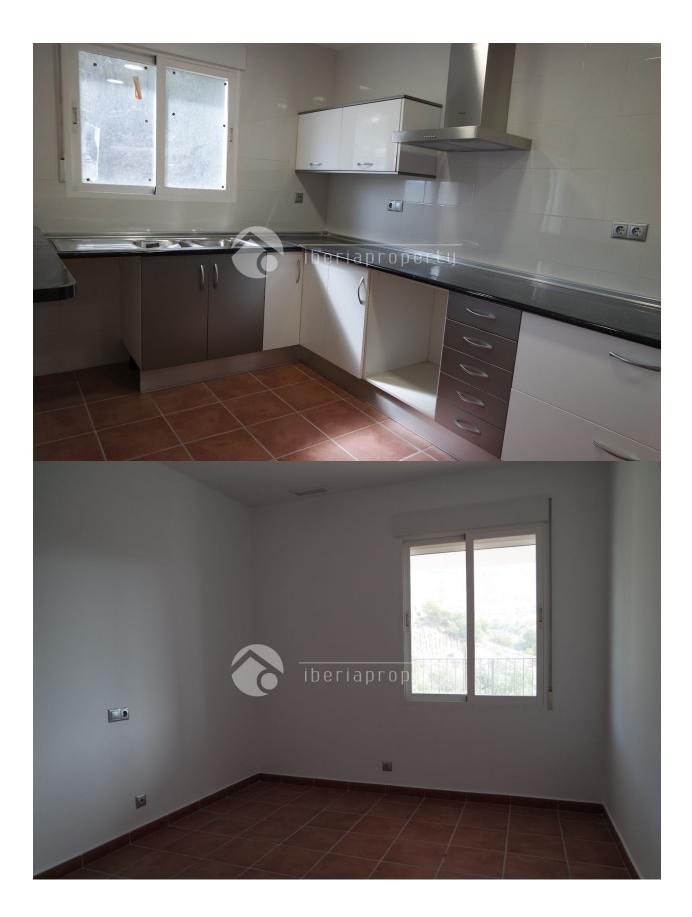

#### DESCRIPTION

REF: # 3414

This beautiful and brand new villa has been constructed in a green and residential area of Altea, walking distance to the beach, a small train station and the 5\* hotel. Amenities are in a short distance and has an easy access to the motorway. The villa has a large living room of 40 m2 with windows surrounding it and a little sea view. Next to it is the open kitchen with utility room. It has three bedrooms and two bathrooms of which 1 master bedroom with bathroom en-suite and walk-in wardrobe. Both bathrooms have showers. Downstairs is a 45 m2 garage with enough room for storage. Air-con has been installed for cooling/heating, fireplace, modern, white doors, manual window blinds and double glazed windows are some of the features. Either under the covered terrace on behind the villa, can be made an outdoor kitchen and lounge area. A beautiful villa which need a finishing touch in the outdoor part area but a villa with a great potential on a unique central location.

### CUISINE

- cuisine
- cuisine équipée
- granit