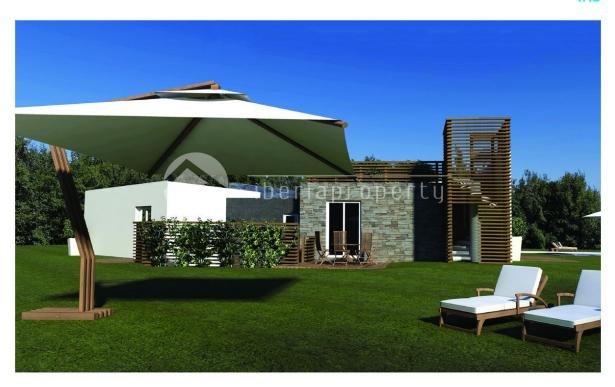

REF: # 3227 JAVEA (JAVEA)

#### **DESCRIPTION**

These villas are built with ICF \*(Insulated Concrete Framework) and in total reduce the carbon footprint of the build and running costs by up to 40% There are various different types of build, and all the glazing in the property uses high tech solar reflecting glass keeping the inside cool, and allowing for maximum internal light. Construction is normally around 8 months from obtaining the licences. Please note that the prices stated are for the villa build only and do not include the plot as we have a large selection of possible situations where we can build these structures with various different plot prices. All the projects include underfloor heating, and full air-conditioning. Also available is a (grey-water) recycling system that allows the household to save up to 40% on the costs for their water supply.