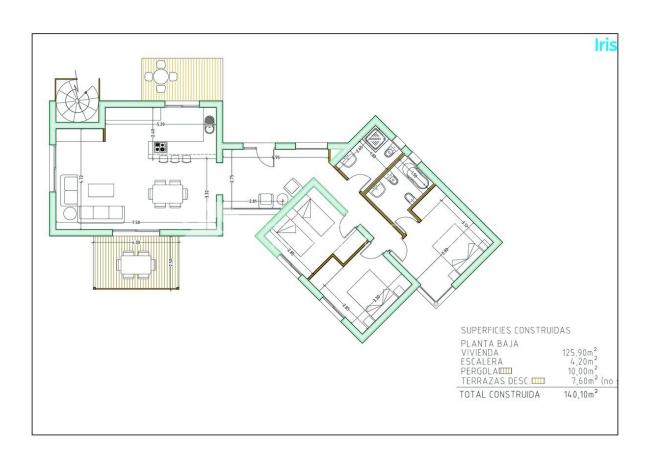

#### INFO

| PRIX:            | 329.000 €     |  |
|------------------|---------------|--|
| TYPE:            | Villa         |  |
| CITY:            | Javea (Javea) |  |
| CHAMBRES:        | 3             |  |
| Ba ENFANTS:      | 2             |  |
| Built ( m2 ):    | 140           |  |
| pas ( m2 ):      | 1.000         |  |
| Terrasse ( m2 ): | 18            |  |
| A ENFANTS:       |               |  |
| de plante:       | 1             |  |
| MESSAGE          | -             |  |

#### **DESCRIPTION**

These villas are built with ICF \*(Insulated Concrete Framework) and in total reduce the carbon footprint of the build and running costs by up to 40% There are various different types of build, and all the glazing in the property uses high tech solar reflecting glass keeping the inside cool, and allowing for maximum internal light. Construction is normally around 8 months from obtaining the licences. Please note that the prices stated are for the villa build only and do not include the plot as we have a large selection of possible situations where we can build these structures with various different plot prices. All the projects include underfloor heating, and full air-conditioning. Also available is a (grey-water) recycling system that allows the household to save up to 40% on the costs for their water supply.