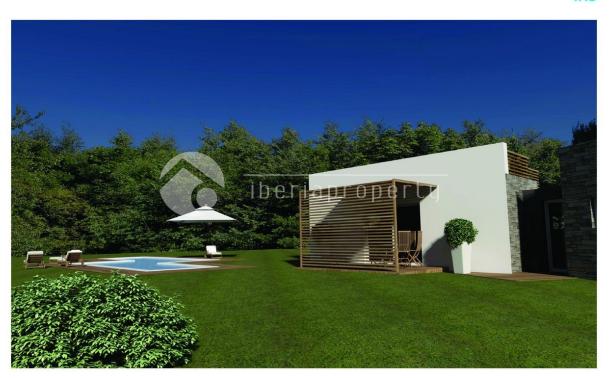

#### **DESCRIPTION**

These villas are built with ICF \*(Insulated Concrete Framework) and in total reduce the carbon footprint of the build and running costs by up to 40% There are various different types of build, and all the glazing in the property uses high tech solar reflecting glass keeping the inside cool, and allowing for maximum internal light. Construction is normally around 8 months from obtaining the licences. Please note that the prices stated are for the villa build only and do not include the plot as we have a large selection of possible situations where we can build these structures with various different plot prices. All the projects include underfloor heating, and full air-conditioning. Also available is a (grey-water) recycling system that allows the household to save up to 40% on the costs for their water supply.

## JARD RIVIÈRE ET TERRASSES N

- Terrasse couverte
- Terrasse ouverte
- gazon
- Jard RIVER n privée