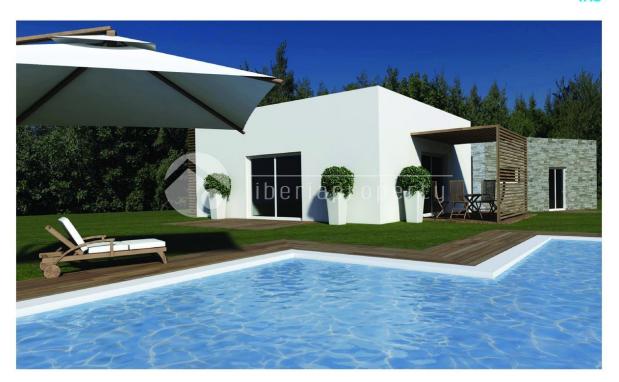

#### **DESCRIPTION**

These villas are built with ICF \*(Insulated Concrete Framework) and in total reduce the carbon footprint of the build and running costs by up to 40% There are various different types of build, and all the glazing in the property uses high tech solar reflecting glass keeping the inside cool, and allowing for maximum internal light. Construction is normally around 8 months from obtaining the licences. Please note that the prices stated are for the villa build only and do not include the plot as we have a large selection of possible situations where we can build these structures with various different plot prices. All the projects include underfloor heating, and full air-conditioning. Also available is a (grey-water) recycling system that allows the household to save up to 40% on the costs for their water supply.

## JARD RIVIÈRE ET TERRASSES N

- Terrasse couverte
- Terrasse ouverte
- gazon
- Jard RIVER n privée