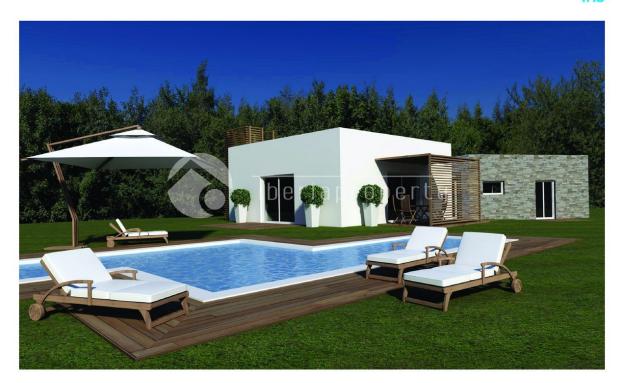

REF: # 3227 JAVEA (JAVEA)

#### **DESCRIPTION**

These villas are built with ICF \*(Insulated Concrete Framework) and in total reduce the carbon footprint of the build and running costs by up to 40% There are various different types of build, and all the glazing in the property uses high tech solar reflecting glass keeping the inside cool, and allowing for maximum internal light. Construction is normally around 8 months from obtaining the licences. Please note that the prices stated are for the villa build only and do not include the plot as we have a large selection of possible situations where we can build these structures with various different plot prices. All the projects include underfloor heating, and full air-conditioning. Also available is a (grey-water) recycling system that allows the household to save up to 40% on the costs for their water supply.