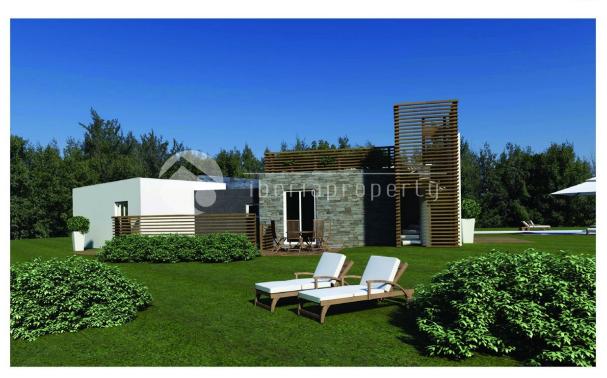

REF: # 3227 JAVEA (JAVEA)

#### **DESCRIPTION**

These villas are built with ICF \*(Insulated Concrete Framework) and in total reduce the carbon footprint of the build and running costs by up to 40% There are various different types of build, and all the glazing in the property uses high tech solar reflecting glass keeping the inside cool, and allowing for maximum internal light. Construction is normally around 8 months from obtaining the licences. Please note that the prices stated are for the villa build only and do not include the plot as we have a large selection of possible situations where we can build these structures with various different plot prices. All the projects include underfloor heating, and full air-conditioning. Also available is a (grey-water) recycling system that allows the household to save up to 40% on the costs for their water supply.