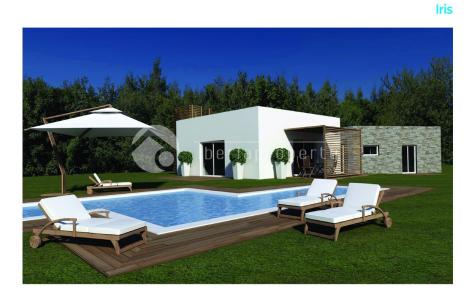

#### **DESCRIPTION**

These villas are built with ICF \*(Insulated Concrete Framework) and in total reduce the carbon footprint of the build and running costs by up to 40% There are various different types of build, and all the glazing in the property uses high tech solar reflecting glass keeping the inside cool, and allowing for maximum internal light. Construction is normally around 8 months from obtaining the licences. Please note that the prices stated are for the villa build only and do not include the plot as we have a large selection of possible situations where we can build these structures with various different plot prices. All the projects include underfloor heating, and full air-conditioning. Also available is a (grey-water) recycling system that allows the household to save up to 40% on the costs for their water supply.

## JARD RIVIÈRE ET TERRASSES N

- Terrasse couverte
- Terrasse ouverte
- gazon
- Jard RIVER n privée