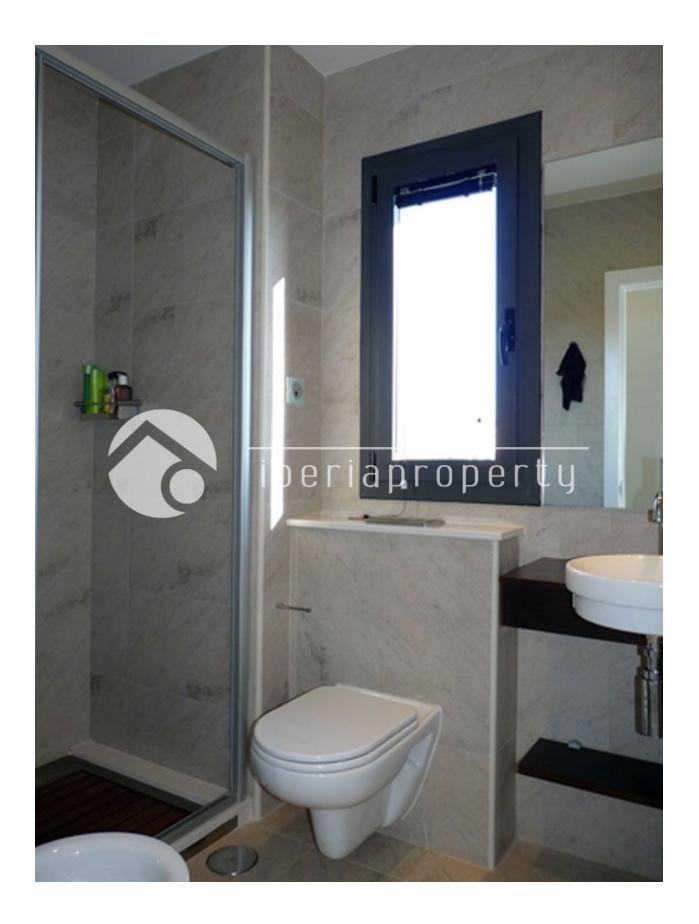

## **DESCRIPTION**

Spectacular corner apartment in the most luxurious building in town. Beach front apartment with 2 bedrooms; one has two individual beds, a large window and a wardrobe and the main bedroom has a double bed, wardrobe, ensuite bathroom with shower and a large glass door that takes you out to the seafront terrace. Both have electric blinds. Large living room with very comfortable sofas, high quality furniture and a big TV with access to the seafront terrace with amazing views. It is decoratered to a very high standard. Independent and fully equiped modern kitchen with oven, microwave, dishwasher, washing machine, etc. The second bathroom has a bathtub and is modern and spacious. There is central heating and airconditioning throughout and in every room. The building has a community gym, swimmingpool for adults and for children and 4 elevators. It is situated in a tranquil area. There is a small and quiet stone beach in front of the building but also a nice walking path on the shore that takes you straight to the old town sand beach, where you can find bars and restaurants at approx. 700m distance. Also 250 meters to the nearest food supermarket. Private