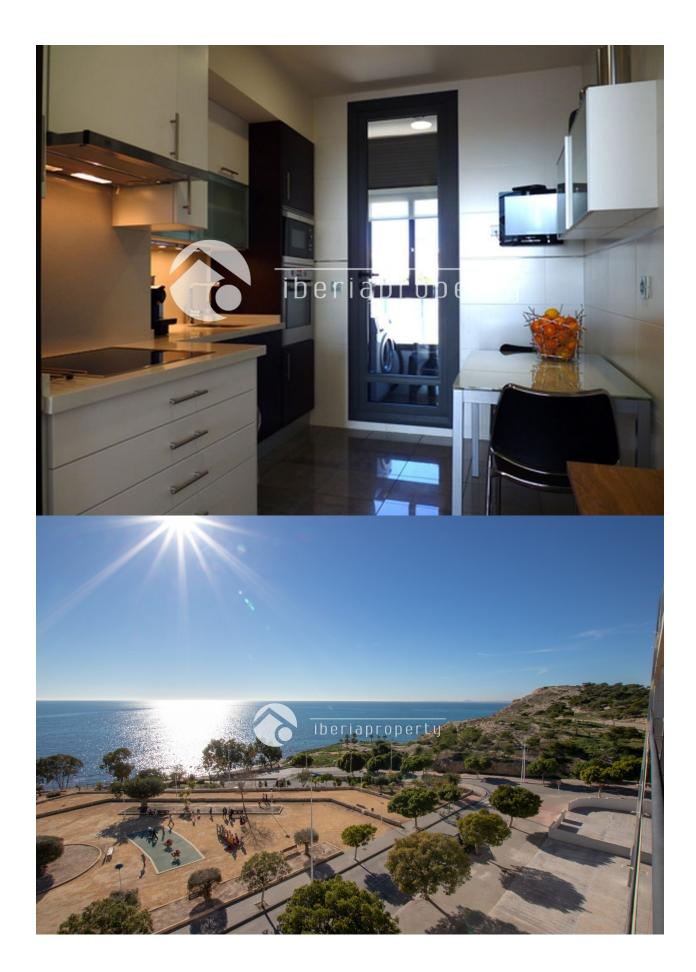

## **DESCRIPTION**

Spectacular corner apartment in the most luxurious building in town. Beach front apartment with 2 bedrooms; one has two individual beds, a large window and a wardrobe and the main bedroom has a double bed, wardrobe, ensuite bathroom with shower and a large glass door that takes you out to the seafront terrace. Both have electric blinds. Large living room with very comfortable sofas, high quality furniture and a big TV with access to the seafront terrace with amazing views. It is decoratered to a very high standard. Independent and fully equiped modern kitchen with oven, microwave, dishwasher, washing machine, etc. The second bathroom has a bathtub and is modern and spacious. There is central heating and airconditioning throughout and in every room. The building has a community gym, swimmingpool for adults and for children and 4 elevators. It is situated in a tranquil area. There is a small and quiet stone beach in front of the building but also a nice walking path on the shore that takes you straight to the old town sand beach, where you can find bars and restaurants at approx. 700m distance. Also 250 meters to the nearest food supermarket. Private