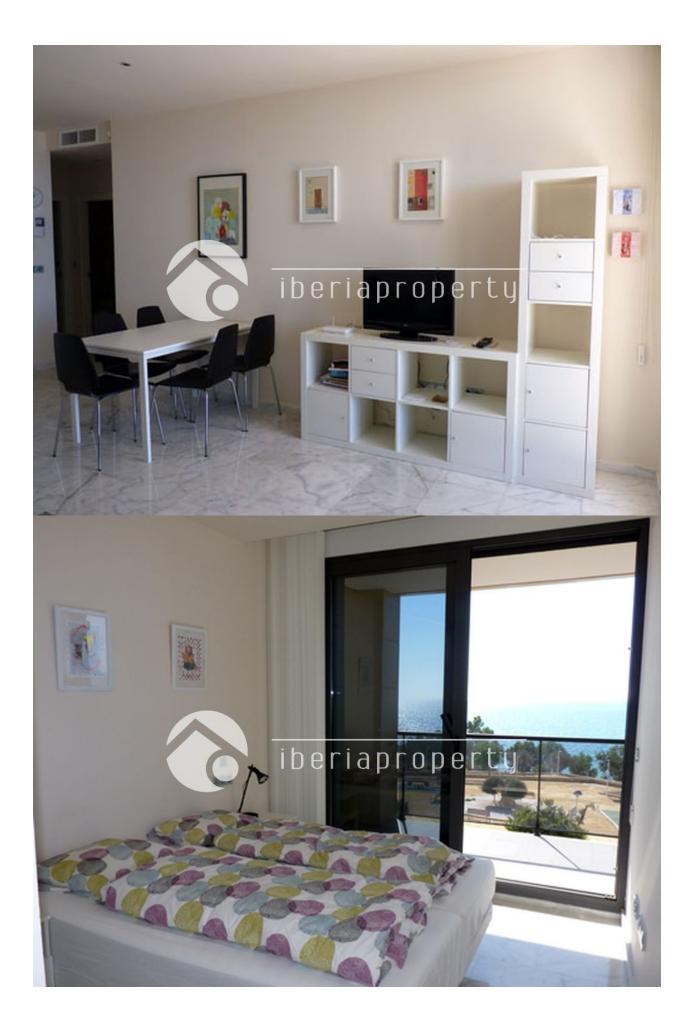

## **DESCRIPTION**

Spectacular corner apartment in the most luxurious building in town. Beach front apartment with 2 bedrooms; one has two individual beds, a large window and a wardrobe and the main bedroom has a double bed, wardrobe, ensuite bathroom with shower and a large glass door that takes you out to the seafront terrace. Both have electric blinds. Large living room with very comfortable sofas, high quality furniture and a big TV with access to the seafront terrace with amazing views. It is decoratered to a very high standard. Independent and fully equiped modern kitchen with oven, microwave, dishwasher, washing machine, etc. The second bathroom has a bathtub and is modern and spacious. There is central heating and airconditioning throughout and in every room. The building has a community gym, swimmingpool for adults and for children and 4 elevators. It is situated in a tranquil area. There is a small and quiet stone beach in front of the building but also a nice walking path on the shore that takes you straight to the old town sand beach, where you can find bars and restaurants at approx. 700m distance. Also 250 meters to the nearest food supermarket. Private