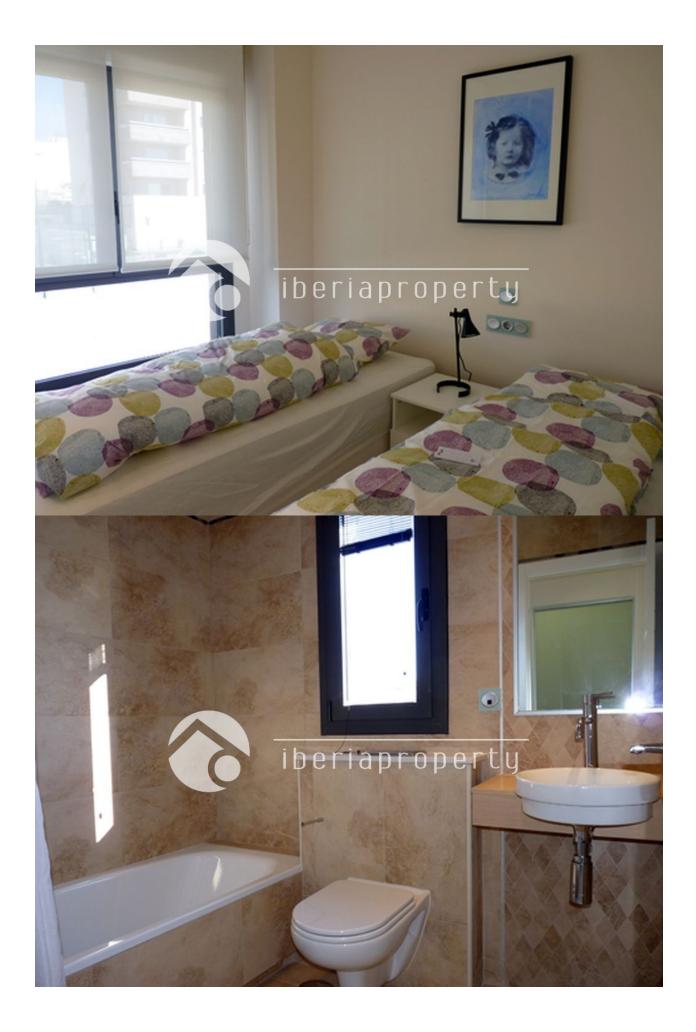

## **DESCRIPTION**

Spectacular corner apartment in the most luxurious building in town. Beach front apartment with 2 bedrooms; one has two individual beds, a large window and a wardrobe and the main bedroom has a double bed, wardrobe, ensuite bathroom with shower and a large glass door that takes you out to the seafront terrace. Both have electric blinds. Large living room with very comfortable sofas, high quality furniture and a big TV with access to the seafront terrace with amazing views. It is decoratered to a very high standard. Independent and fully equiped modern kitchen with oven, microwave, dishwasher, washing machine, etc. The second bathroom has a bathtub and is modern and spacious. There is central heating and airconditioning throughout and in every room. The building has a community gym, swimmingpool for adults and for children and 4 elevators. It is situated in a tranquil area. There is a small and quiet stone beach in front of the building but also a nice walking path on the shore that takes you straight to the old town sand beach, where you can find bars and restaurants at approx. 700m distance. Also 250 meters to the nearest food supermarket. Private