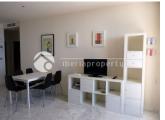

## **DESCRIPTION**

Spectacular corner apartment in the most luxurious building in town. Beach front apartment with 2 bedrooms; one has two individual beds, a large window and a wardrobe and the main bedroom has a double bed, wardrobe, ensuite bathroom with shower and a large glass door that takes you out to the seafront terrace. Both have electric blinds. Large living room with very comfortable sofas, high quality furniture and a big TV with access to the seafront terrace with amazing views. It is decoratered to a very high standard. Independent and fully equiped modern kitchen with oven, microwave, dishwasher, washing machine, etc. The second bathroom has a bathtub and is modern and spacious. There is central heating and airconditioning throughout and in every room. The building has a community gym, swimmingpool for adults and for children and 4 elevators. It is situated in a tranquil area. There is a small and quiet stone beach in front of the building but also a nice walking path on the shore that takes you straight to the old town sand beach, where you can find bars and restaurants at approx. 700m distance. Also 250 meters to the nearest food supermarket. Private

• Terrasse couverte

cuisine ferméecuisine équipée

• granit

"OUR EXPERIENCE IS YOUR GUARANTEE"