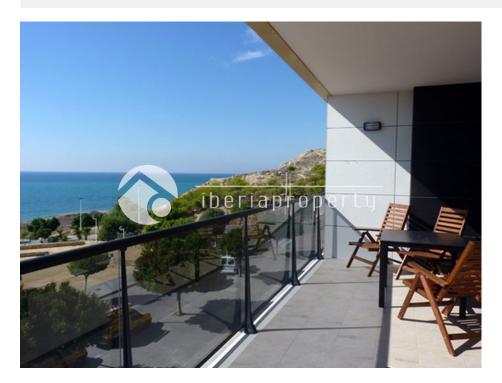

## **DESCRIPTION**

Spectacular corner apartment in the most luxurious building in town. Beach front apartment with 2 bedrooms; one has two individual beds, a large window and a wardrobe and the main bedroom has a double bed, wardrobe, ensuite bathroom with shower and a large glass door that takes you out to the seafront terrace. Both have electric blinds. Large living room with very comfortable sofas, high quality furniture and a big TV with access to the seafront terrace with amazing views. It is decoratered to a very high standard. Independent and fully equiped modern kitchen with oven, microwave, dishwasher, washing machine, etc. The second bathroom has a bathtub and is modern and spacious. There is central heating and airconditioning throughout and in every room. The building has a community gym, swimmingpool for adults and for children and 4 elevators. It is situated in a tranquil area. There is a small and quiet stone beach in front of the building but also a nice walking path on the shore that takes you straight to the old town sand beach, where you can find bars and restaurants at approx. 700m distance. Also 250 meters to the nearest food supermarket. Private

## CERTIFICAT ÉNERGÉTIQUE

| STYLE          | VIEW                                       | CLIMATISATION | POSITION |
|----------------|--------------------------------------------|---------------|----------|
| • contemporain | <ul><li>Panoramico</li><li>Ocean</li></ul> | Central       | Sur      |
| CUISINE        | JARD RIVIÈRE ET<br>TERRASSES N             |               |          |