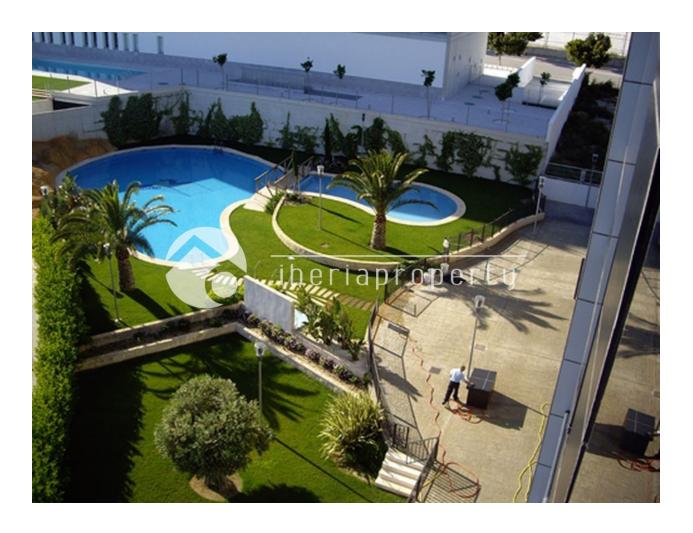

## **DESCRIPTION**

Spectacular corner apartment in the most luxurious building in town. Beach front apartment with 2 bedrooms; one has two individual beds, a large window and a wardrobe and the main bedroom has a double bed, wardrobe, ensuite bathroom with shower and a large glass door that takes you out to the seafront terrace. Both have electric blinds. Large living room with very comfortable sofas, high quality furniture and a big TV with access to the seafront terrace with amazing views. It is decoratered to a very high standard. Independent and fully equiped modern kitchen with oven, microwave, dishwasher, washing machine, etc. The second bathroom has a bathtub and is modern and spacious. There is central heating and airconditioning throughout and in every room. The building has a community gym, swimmingpool for adults and for children and 4 elevators. It is situated in a tranquil area. There is a small and quiet stone beach in front of the building but also a nice walking path on the shore that takes you straight to the old town sand beach, where you can find bars and restaurants at approx. 700m distance. Also 250 meters to the nearest food supermarket. Private