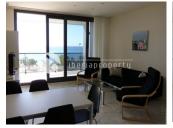

## **DESCRIPTION**

Spectacular corner apartment in the most luxurious building in town. Beach front apartment with 2 bedrooms; one has two individual beds, a large window and a wardrobe and the main bedroom has a double bed, wardrobe, ensuite bathroom with shower and a large glass door that takes you out to the seafront terrace. Both have electric blinds. Large living room with very comfortable sofas, high quality furniture and a big TV with access to the seafront terrace with amazing views. It is decoratered to a very high standard. Independent and fully equiped modern kitchen with oven, microwave, dishwasher, washing machine, etc. The second bathroom has a bathtub and is modern and spacious. There is central heating and airconditioning throughout and in every room. The building has a community gym, swimmingpool for adults and for children and 4 elevators. It is situated in a tranquil area. There is a small and quiet stone beach in front of the building but also a nice walking path on the shore that takes you straight to the old town sand beach, where you can find bars and restaurants at approx. 700m distance. Also 250 meters to the nearest food supermarket. Private