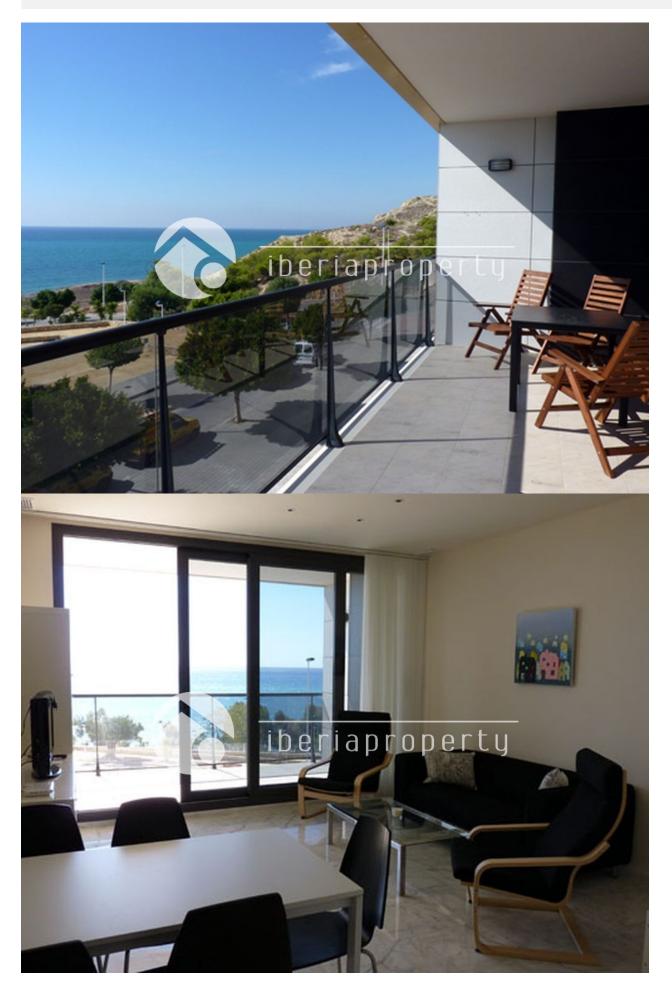

## **DESCRIPTION**

Spectacular corner apartment in the most luxurious building in town. Beach front apartment with 2 bedrooms; one has two individual beds, a large window and a wardrobe and the main bedroom has a double bed, wardrobe, ensuite bathroom with shower and a large glass door that takes you out to the seafront terrace. Both have electric blinds. Large living room with very comfortable sofas, high quality furniture and a big TV with access to the seafront terrace with amazing views. It is decoratered to a very high standard. Independent and fully equiped modern kitchen with oven, microwave, dishwasher, washing machine, etc. The second bathroom has a bathtub and is modern and spacious. There is central heating and airconditioning throughout and in every room. The building has a community gym, swimmingpool for adults and for children and 4 elevators. It is situated in a tranquil area. There is a small and quiet stone beach in front of the building but also a nice walking path on the shore that takes you straight to the old town sand beach, where you can find bars and restaurants at approx. 700m distance. Also 250 meters to the nearest food supermarket. Private