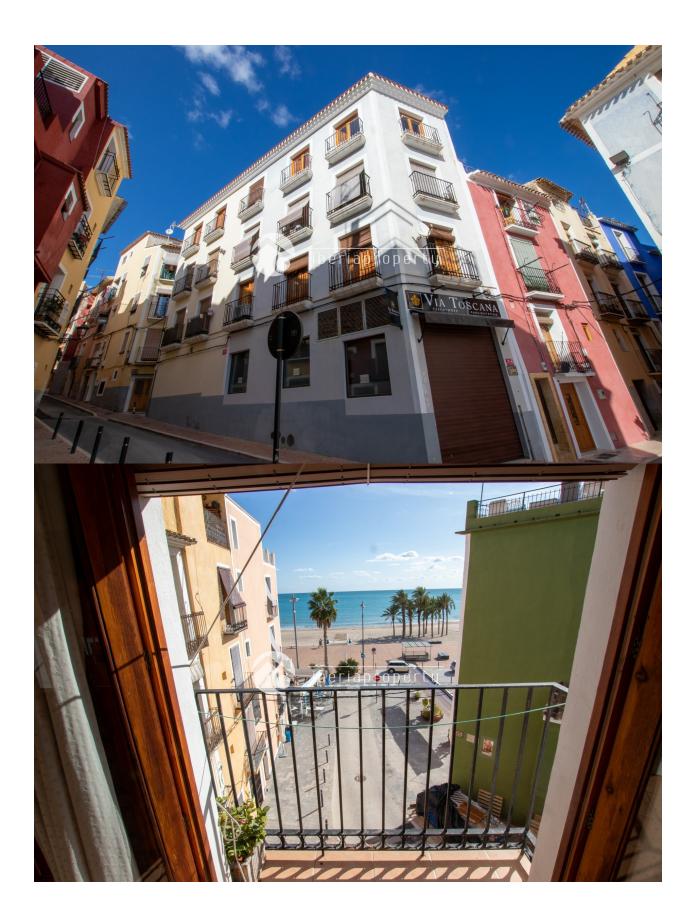

#### DESCRIPTION

REF: # 3116

The minimum stay is 10 nights. The apartment is very nice and has a high quality furnishing. It is very close to the beach. It has one double bedroom, sitting room/ kitchen, bathroom wiht a walk in shower. There are three "French doors" in the lounge with small balconies. Sofa in the sitting room suitable for two. Wonderful view towards the beach and sea which is not more than 50 meters away. Aircon in bedroom and living room. Modern equipment such as TV, washing machine, fridge, etc. Elevator. Max number of persons in the apartment: 2 (+ 1 child)

## PROPERTY GALLERY