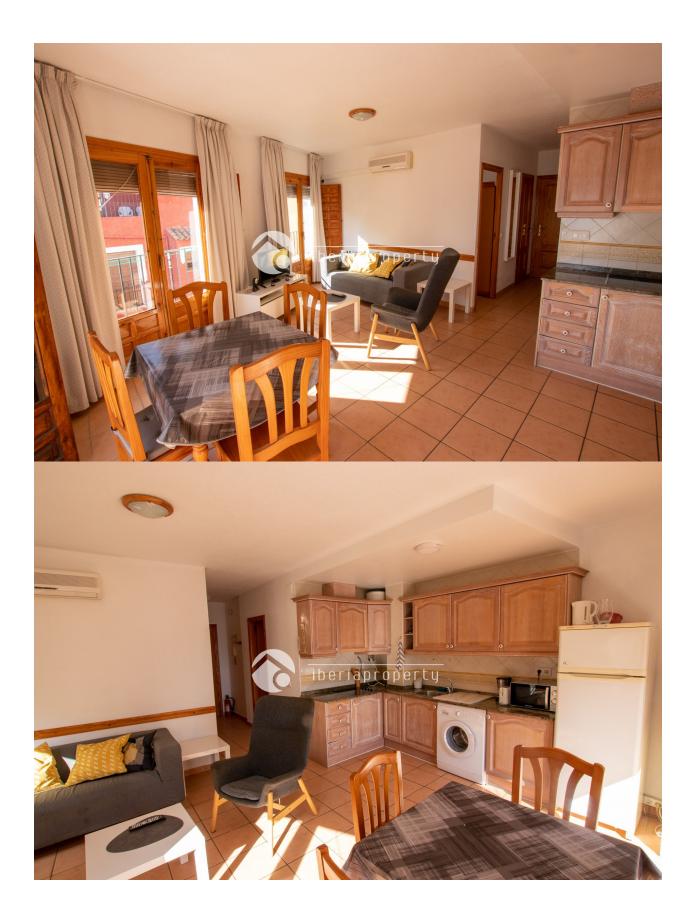

#### DESCRIPTION

REF: # 3116

The minimum stay is 10 nights. The apartment is very nice and has a high quality furnishing. It is very close to the beach. It has one double bedroom, sitting room/ kitchen, bathroom wiht a walk in shower. There are three "French doors" in the lounge with small balconies. Sofa in the sitting room suitable for two. Wonderful view towards the beach and sea which is not more than 50 meters away. Aircon in bedroom and living room. Modern equipment such as TV, washing machine, fridge, etc. Elevator. Max number of persons in the apartment: 2 (+ 1 child)