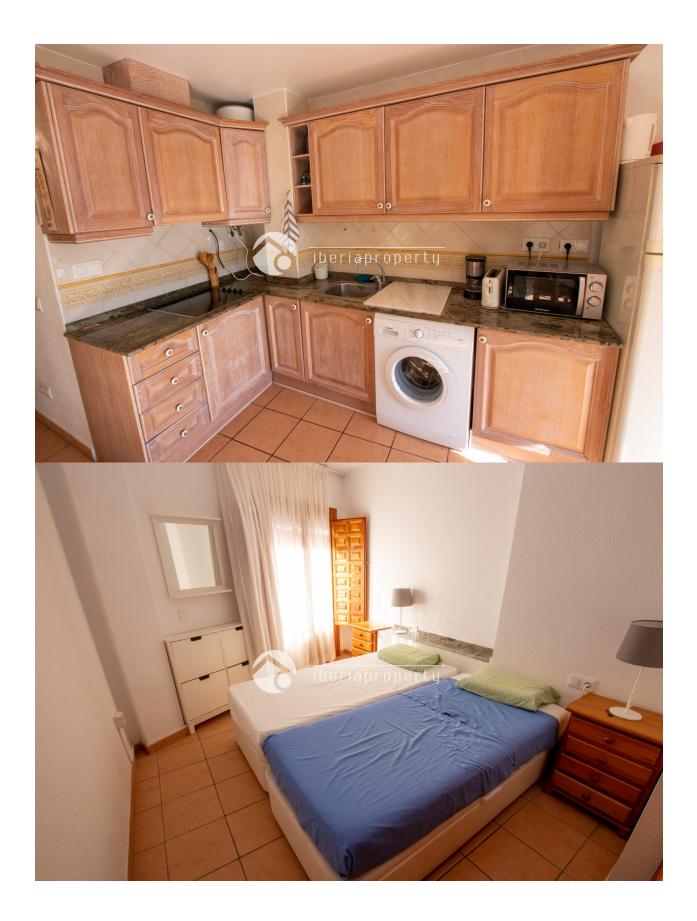

#### DESCRIPTION

REF: # 3116

The minimum stay is 10 nights. The apartment is very nice and has a high quality furnishing. It is very close to the beach. It has one double bedroom, sitting room/ kitchen, bathroom wiht a walk in shower. There are three "French doors" in the lounge with small balconies. Sofa in the sitting room suitable for two. Wonderful view towards the beach and sea which is not more than 50 meters away. Aircon in bedroom and living room. Modern equipment such as TV, washing machine, fridge, etc. Elevator. Max number of persons in the apartment: 2 (+ 1 child)