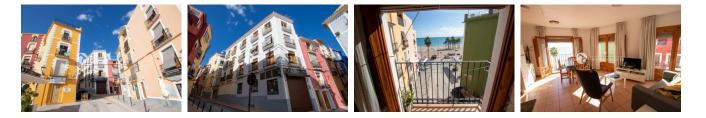

|  |
|  |   |  |

| INFO             |                           |  |
|------------------|---------------------------|--|
|                  |                           |  |
| :                | Check                     |  |
| TYPE:            | Appartement               |  |
| CITY:            | Villajoyosa (Old<br>Town) |  |
| CHAMBRES:        | 1                         |  |
| Ba ENFANTS:      | 1                         |  |
| Built ( m2 ):    | 35                        |  |
| pas ( m2 ):      | -                         |  |
| Terrasse ( m2 ): | 3                         |  |
| A ENFANTS:       | 2006                      |  |
| de plante:       | 2                         |  |
| lits             | 2                         |  |
|                  |                           |  |



#### DESCRIPTION

REF: # 3116

The minimum stay is 10 nights. The apartment is very nice and has a high quality furnishing. It is very close to the beach. It has one double bedroom, sitting room/ kitchen, bathroom wiht a walk in shower. There are three "French doors" in the lounge with small balconies. Sofa in the sitting room suitable for two. Wonderful view towards the beach and sea which is not more than 50 meters away. Aircon in bedroom and living room. Modern equipment such as TV, washing machine, fridge, etc. Elevator. Max number of persons in the apartment: 2 (+ 1 child)

### **CERTIFICAT ÉNERGÉTIQUE**



| STYLE        | VIEW     | CLIMATISATION                | DISTANCE :                                                       |
|--------------|----------|-------------------------