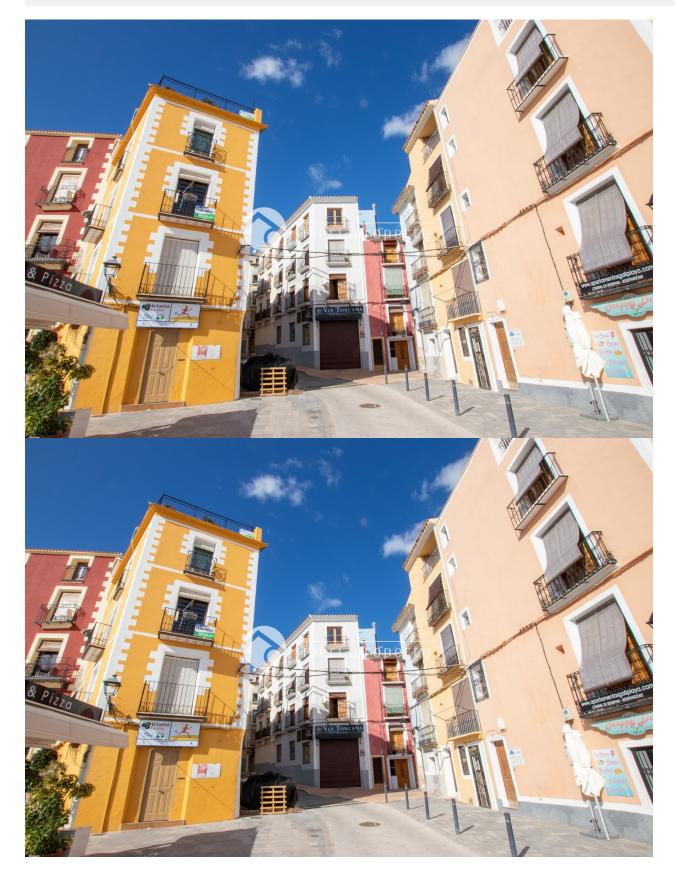

contemporain | Ocean    | • manger                     | Beach : 50 m                                                     |
|              |          | <ul> <li>chambres</li> </ul> | aéroport: 40 Km                                                  |
|              |          |                              | : 200 m                                                          |
| POSITION     | MEUBLÉ   | ÉTAGE                        | CUISINE                                                          |
| Sur          | • meublé | • tuiles                     | <ul><li>cuisine</li><li>cuisine équipée</li><li>granit</li></ul> |
| EXTRA        |          |                              |                                                                  |

- Elevator
- Internet

## PROPERTY GALLERY













# "OUR EXPERIENCE IS YOUR GUARANTEE"