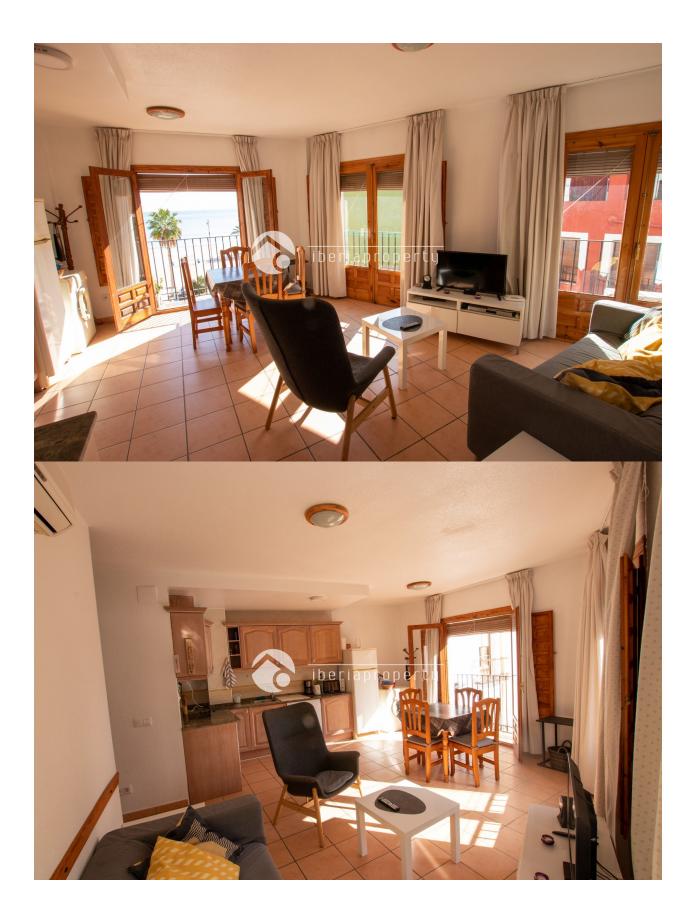

#### DESCRIPTION

REF: # 3116

The minimum stay is 10 nights. The apartment is very nice and has a high quality furnishing. It is very close to the beach. It has one double bedroom, sitting room/ kitchen, bathroom wiht a walk in shower. There are three "French doors" in the lounge with small balconies. Sofa in the sitting room suitable for two. Wonderful view towards the beach and sea which is not more than 50 meters away. Aircon in bedroom and living room. Modern equipment such as TV, washing machine, fridge, etc. Elevator. Max number of persons in the apartment: 2 (+ 1 child)