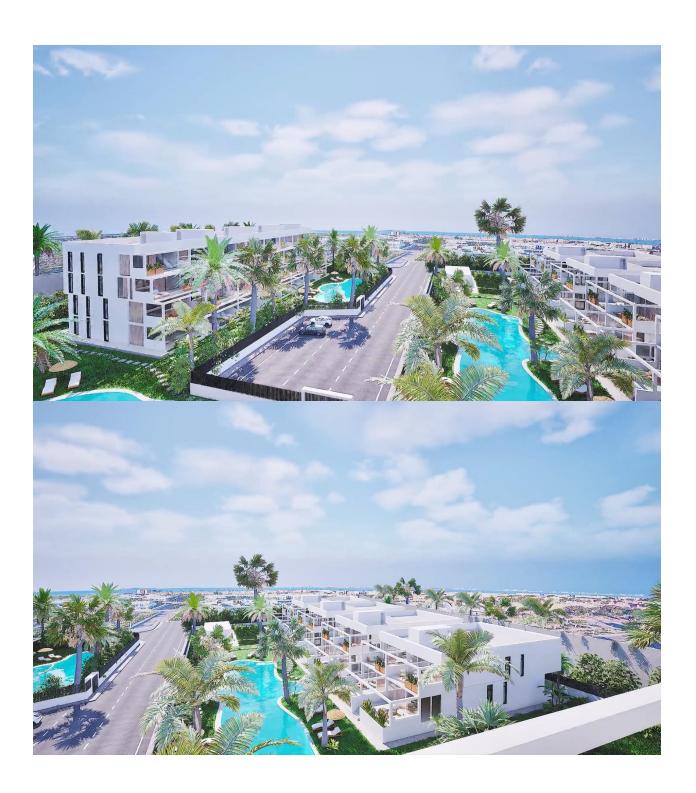

#### **DESCRIPTION**

NEW BUILD RESIDENTIAL COMPLEX IN MAR DE CRISTAL New Build modern residential complex of apartments and penthouses located very close to the promenade and the long lovely sandy beaches of Mar de Cristal. You can choose from ground floor apartments with a private garden, mid-floor apartments with a terrace, and penthouses with private solarium. Properties has 2 or 3 bedrooms and 2 bathrooms. The apartments have a modern design, presenting an open plan living area, combining the kitchen, dining area and lounge, into a large space with access to the terrace. The master bedroom has a private bathroom. Built with top quality finishes, fitted wardrobes, pre-installation of ducted A/C, a storage room, and a underground parking space. All the daily necessities, like supermarkets, bars and restaurants, are available all year 'round and are located close to the complex. Mar de Cristal has beautiful sandy beaches, a tennis centre, marina, supermarkets, bars and restaurants. The Calblanque national park where you will find unspoilt long white sandy beaches, as well as the famous La Manga Club and the bustling town of Los Belones are all within a 5 min drive

from the village. Murcia airport is 25 mins and Alicante 1 hour drive. You can also visit the historic cities of Cartagena and Murcia.