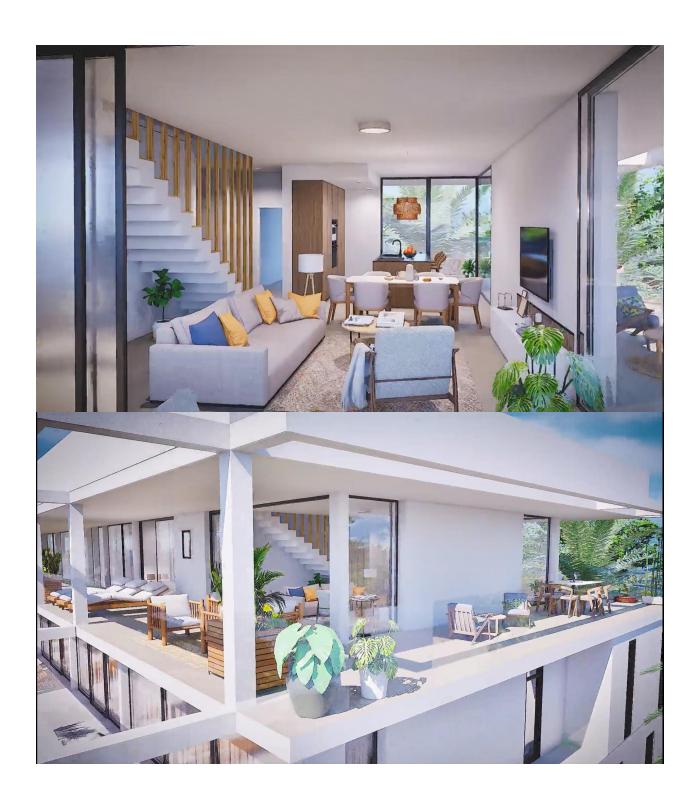

#### **DESCRIPTION**

NEW BUILD RESIDENTIAL COMPLEX IN MAR DE CRISTAL New Build modern residential complex of apartments and penthouses located very close to the promenade and the long lovely sandy beaches of Mar de Cristal. You can choose from ground floor apartments with a private garden, mid-floor apartments with a terrace, and penthouses with private solarium. Properties has 2 or 3 bedrooms and 2 bathrooms. The apartments have a modern design, presenting an open plan living area, combining the kitchen, dining area and lounge, into a large space with access to the terrace. The master bedroom has a private bathroom. Built with top quality finishes, fitted wardrobes, pre-installation of ducted A/C, a storage room, and a underground parking space. All the daily necessities, like supermarkets, bars and restaurants, are available all year 'round and are located close to the complex. Mar de Cristal has beautiful sandy beaches, a tennis centre, marina, supermarkets, bars and restaurants. The Calblanque national park where you will find unspoilt long white sandy beaches, as well as the famous La Manga Club and the bustling town of Los Belones are all within a 5 min drive