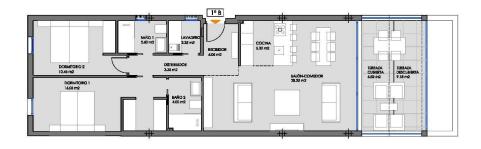

#### **DESCRIPTION**

NEW BUILD RESIDENTIAL COMPLEX IN MAR DE CRISTAL New Build modern residential complex of apartments and penthouses located very close to the promenade and the long lovely sandy beaches of Mar de Cristal. You can choose from ground floor apartments with a private garden, mid-floor apartments with a terrace, and penthouses with private solarium. Properties has 2 or 3 bedrooms and 2 bathrooms. The apartments have a modern design, presenting an open plan living area, combining the kitchen, dining area and lounge, into a large space with access to the terrace. The master bedroom has a private bathroom. Built with top quality finishes, fitted wardrobes, pre-installation of ducted A/C, a storage room, and a underground parking space. All the daily necessities, like supermarkets, bars and restaurants, are available all year 'round and are located close to the complex. Mar de Cristal has beautiful sandy beaches, a tennis centre, marina, supermarkets, bars and restaurants. The Calblanque national park where you will find unspoilt long white sandy beaches, as well as the famous La Manga Club and the bustling town of Los Belones are all within a 5 min drive