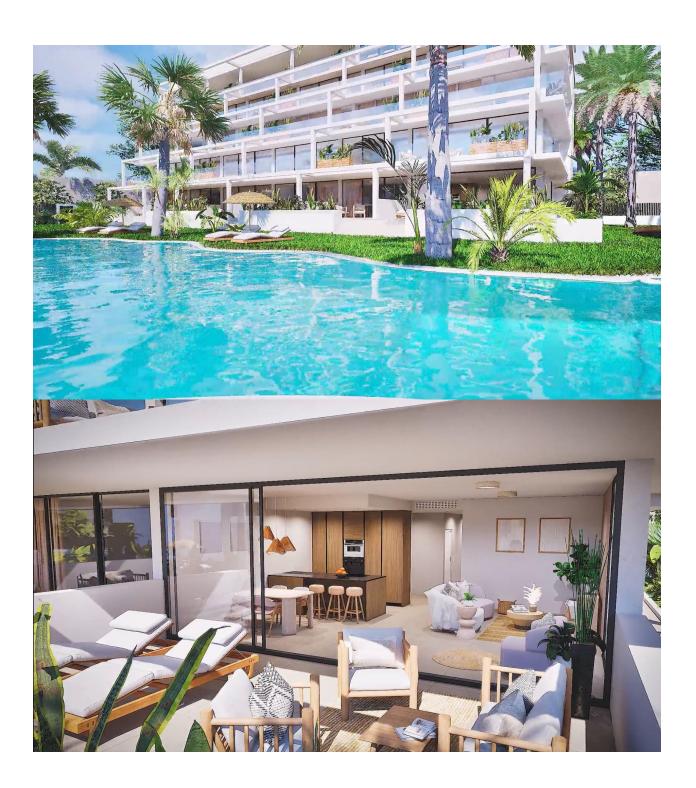

#### **DESCRIPTION**

NEW BUILD RESIDENTIAL COMPLEX IN MAR DE CRISTAL New Build modern residential complex of apartments and penthouses located very close to the promenade and the long lovely sandy beaches of Mar de Cristal. You can choose from ground floor apartments with a private garden, mid-floor apartments with a terrace, and penthouses with private solarium. Properties has 2 or 3 bedrooms and 2 bathrooms. The apartments have a modern design, presenting an open plan living area, combining the kitchen, dining area and lounge, into a large space with access to the terrace. The master bedroom has a private bathroom. Built with top quality finishes, fitted wardrobes, pre-installation of ducted A/C, a storage room, and a underground parking space. All the daily necessities, like supermarkets, bars and restaurants, are available all year 'round and are located close to the complex. Mar de Cristal has beautiful sandy beaches, a tennis centre, marina, supermarkets, bars and restaurants. The Calblanque national park where you will find unspoilt long white sandy beaches, as well as the famous La Manga Club and the bustling town of Los Belones are all within a 5 min drive