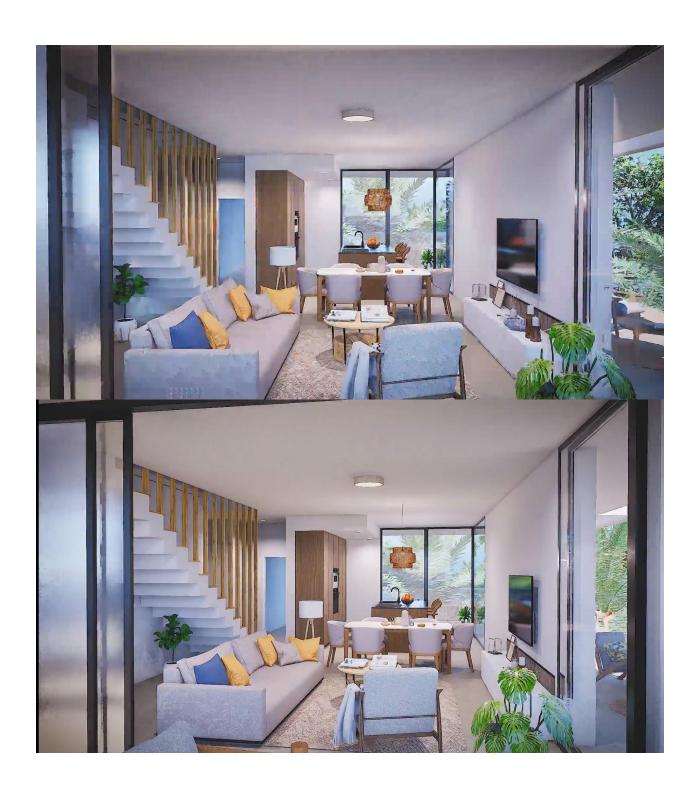

#### **DESCRIPTION**

NEW BUILD RESIDENTIAL COMPLEX IN MAR DE CRISTAL New Build modern residential complex of apartments and penthouses located very close to the promenade and the long lovely sandy beaches of Mar de Cristal. You can choose from ground floor apartments with a private garden, mid-floor apartments with a terrace, and penthouses with private solarium. Properties has 2 or 3 bedrooms and 2 bathrooms. The apartments have a modern design, presenting an open plan living area, combining the kitchen, dining area and lounge, into a large space with access to the terrace. The master bedroom has a private bathroom. Built with top quality finishes, fitted wardrobes, pre-installation of ducted A/C, a storage room, and a underground parking space. All the daily necessities, like supermarkets, bars and restaurants, are available all year 'round and are located close to the complex. Mar de Cristal has beautiful sandy beaches, a tennis centre, marina, supermarkets, bars and restaurants. The Calblanque national park where you will find unspoilt long white sandy beaches, as well as the famous La Manga Club and the bustling town of Los Belones are all within a 5 min drive