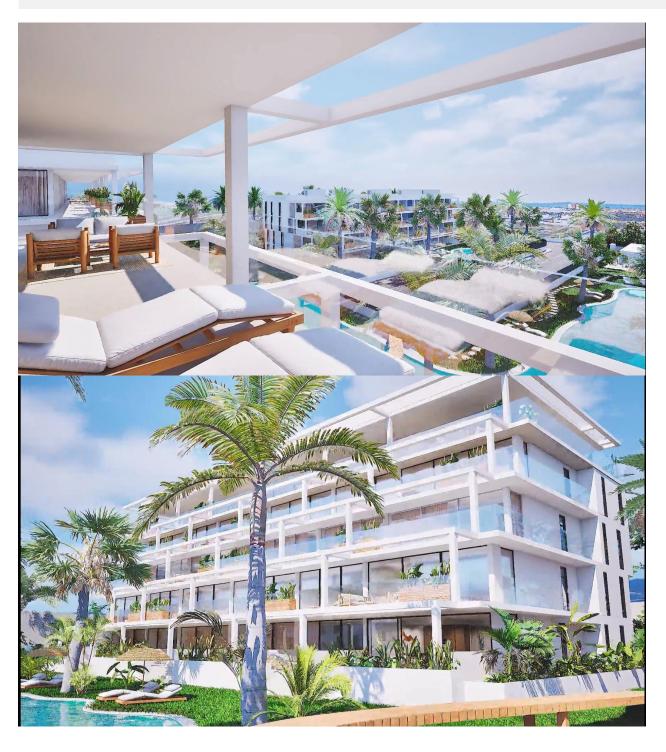

#### **DESCRIPTION**

NEW BUILD RESIDENTIAL COMPLEX IN MAR DE CRISTAL New Build modern residential complex of apartments and penthouses located very close to the promenade and the long lovely sandy beaches of Mar de Cristal. You can choose from ground floor apartments with a private garden, mid-floor apartments with a terrace, and penthouses with private solarium. Properties has 2 or 3 bedrooms and 2 bathrooms. The apartments have a modern design, presenting an open plan living area, combining the kitchen, dining area and lounge, into a large space with access to the terrace. The master bedroom has a private bathroom. Built with top quality finishes, fitted wardrobes, pre-installation of ducted A/C, a storage room, and a underground parking space. All the daily necessities, like supermarkets, bars and restaurants, are available all year 'round and are located close to the complex. Mar de Cristal has beautiful sandy beaches, a tennis centre, marina, supermarkets, bars and restaurants. The Calblanque national park where you will find unspoilt long white sandy beaches, as well as the famous La Manga Club and the bustling town of Los Belones are all within a 5 min drive

from the village. Murcia airport is 25 mins and Alicante 1 hour drive. You can also visit the historic cities of Cartagena and Murcia.