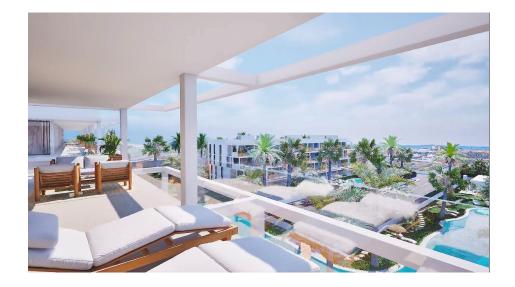

#### **DESCRIPTION**

NEW BUILD RESIDENTIAL COMPLEX IN MAR DE CRISTAL New Build modern residential complex of apartments and penthouses located very close to the promenade and the long lovely sandy beaches of Mar de Cristal. You can choose from ground floor apartments with a private garden, mid-floor apartments with a terrace, and penthouses with private solarium. Properties has 2 or 3 bedrooms and 2 bathrooms. The apartments have a modern design, presenting an open plan living area, combining the kitchen, dining area and lounge, into a large space with access to the terrace. The master bedroom has a private bathroom. Built with top quality finishes, fitted wardrobes, pre-installation of ducted A/C, a storage room, and a underground parking space. All the daily necessities, like supermarkets, bars and restaurants, are available all year 'round and are located close to the complex. Mar de Cristal has beautiful sandy beaches, a tennis centre, marina, supermarkets, bars and restaurants. The Calblanque national park where you will find unspoilt long white sandy beaches, as well as the famous La Manga Club and the bustling town of Los Belones are all within a 5 min drive