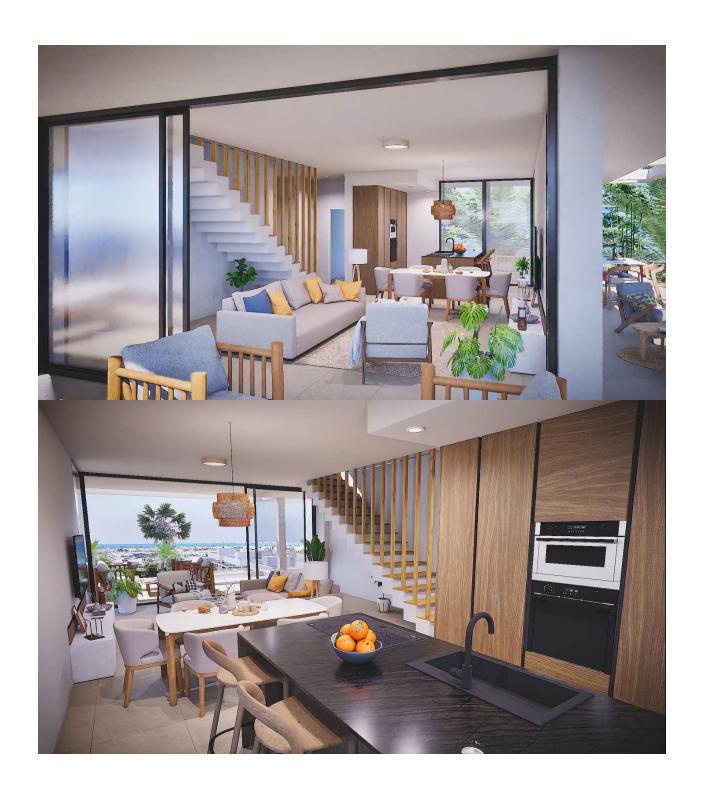

#### **DESCRIPTION**

NEW BUILD RESIDENTIAL COMPLEX IN MAR DE CRISTAL New Build modern residential complex of apartments and penthouses located very close to the promenade and the long lovely sandy beaches of Mar de Cristal. You can choose from ground floor apartments with a private garden, mid-floor apartments with a terrace, and penthouses with private solarium. Properties has 2 or 3 bedrooms and 2 bathrooms. The apartments have a modern design, presenting an open plan living area, combining the kitchen, dining area and lounge, into a large space with access to the terrace. The master bedroom has a private bathroom. Built with top quality finishes, fitted wardrobes, pre-installation of ducted A/C, a storage room, and a underground parking space. All the daily necessities, like supermarkets, bars and restaurants, are available all year 'round and are located close to the complex. Mar de Cristal has beautiful sandy beaches, a tennis centre, marina, supermarkets, bars and restaurants. The Calblanque national park where you will find unspoilt long white sandy beaches, as well as the famous La Manga Club and the bustling town of Los Belones are all within a 5 min drive