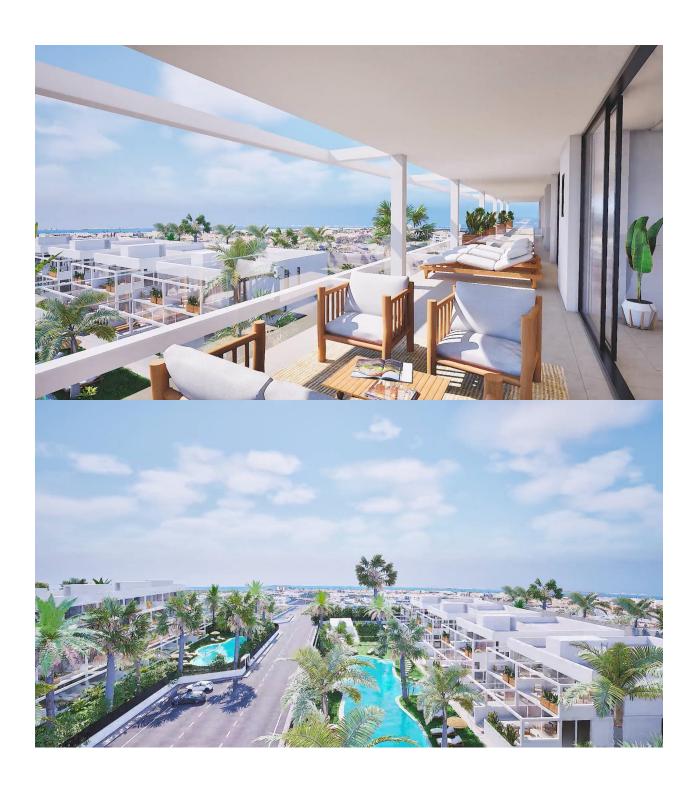

#### **DESCRIPTION**

NEW BUILD RESIDENTIAL COMPLEX IN MAR DE CRISTAL New Build modern residential complex of apartments and penthouses located very close to the promenade and the long lovely sandy beaches of Mar de Cristal. You can choose from ground floor apartments with a private garden, mid-floor apartments with a terrace, and penthouses with private solarium. Properties has 2 or 3 bedrooms and 2 bathrooms. The apartments have a modern design, presenting an open plan living area, combining the kitchen, dining area and lounge, into a large space with access to the terrace. The master bedroom has a private bathroom. Built with top quality finishes, fitted wardrobes, pre-installation of ducted A/C, a storage room, and a underground parking space. All the daily necessities, like supermarkets, bars and restaurants, are available all year 'round and are located close to the complex. Mar de Cristal has beautiful sandy beaches, a tennis centre, marina, supermarkets, bars and restaurants. The Calblanque national park where you will find unspoilt long white sandy beaches, as well as the famous La Manga Club and the bustling town of Los Belones are all within a 5 min drive

from the village. Murcia airport is 25 mins and Alicante 1 hour drive. You can also visit the historic cities of Cartagena and Murcia.