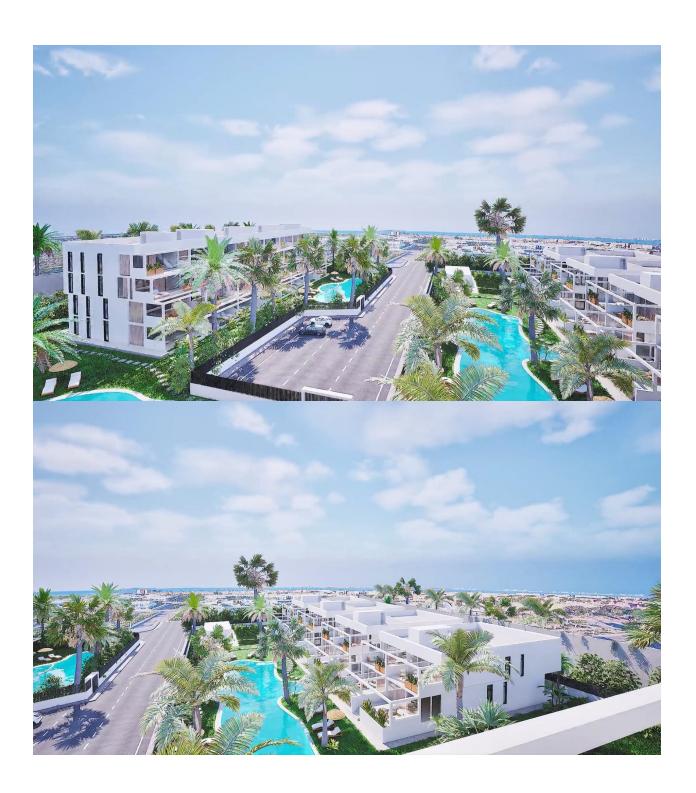

## DESCRIPTION

NEW BUILD RESIDENTIAL COMPLEX IN MAR DE CRISTAL New Build modern residential complex of apartments and penthouses located very close to the promenade and the long lovely sandy beaches of Mar de Cristal. You can choose from ground floor apartments with a private garden, mid-floor apartments with a terrace, and penthouses with private solarium. Properties has 2 or 3 bedrooms and 2 bathrooms. The apartments have a modern design, presenting an open plan living area, combining the kitchen, dining area and lounge, into a large space with access to the terrace. The master bedroom has a private bathroom. Built with top quality finishes, fitted wardrobes, pre-installation of ducted A/C, a storage room, and a underground parking space. All the daily necessities, like supermarkets, bars and restaurants, are available all year 'round and are located close to the complex. Mar de Cristal has beautiful sandy beaches, a tennis centre, marina, supermarkets, bars and restaurants. The Calblangue national park where you will find unspoilt long white sandy beaches, as well as the famous La Manga Club and the bustling town of Los Belones are all within a 5 min drive from the village. Murcia airport is 25 mins and Alicante 1 hour drive. You