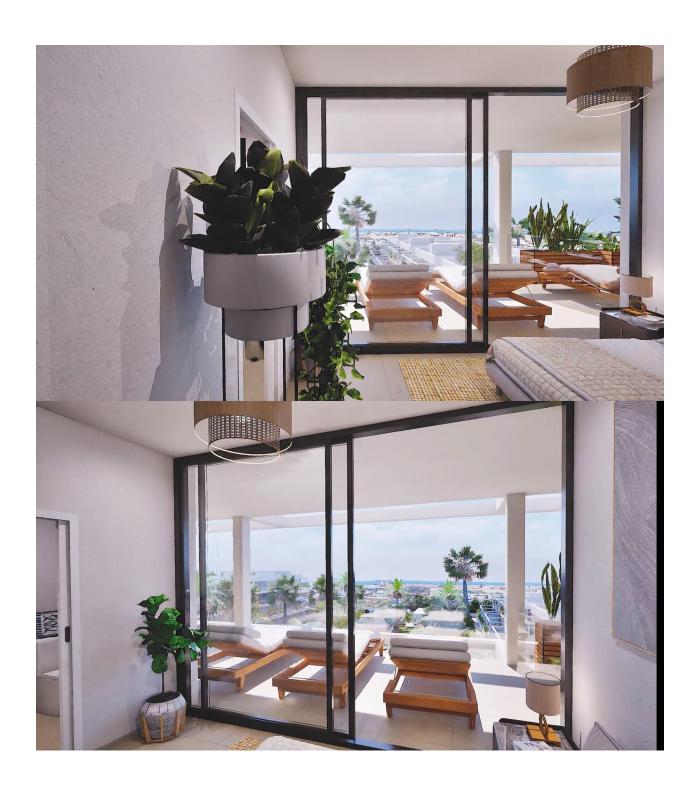

## DESCRIPTION

NEW BUILD RESIDENTIAL COMPLEX IN MAR DE CRISTAL New Build modern residential complex of apartments and penthouses located very close to the promenade and the long lovely sandy beaches of Mar de Cristal. You can choose from ground floor apartments with a private garden, mid-floor apartments with a terrace, and penthouses with private solarium. Properties has 2 or 3 bedrooms and 2 bathrooms. The apartments have a modern design, presenting an open plan living area, combining the kitchen, dining area and lounge, into a large space with access to the terrace. The master bedroom has a private bathroom. Built with top quality finishes, fitted wardrobes, pre-installation of ducted A/C, a storage room, and a underground parking space. All the daily necessities, like supermarkets, bars and restaurants, are available all year 'round and are located close to the complex. Mar de Cristal has beautiful sandy beaches, a tennis centre, marina, supermarkets, bars and restaurants. The Calblangue national park where you will find unspoilt long white sandy beaches, as well as the famous La Manga Club and the bustling town of Los Belones are all within a 5 min drive from the village. Murcia airport is 25 mins and Alicante 1 hour drive. You