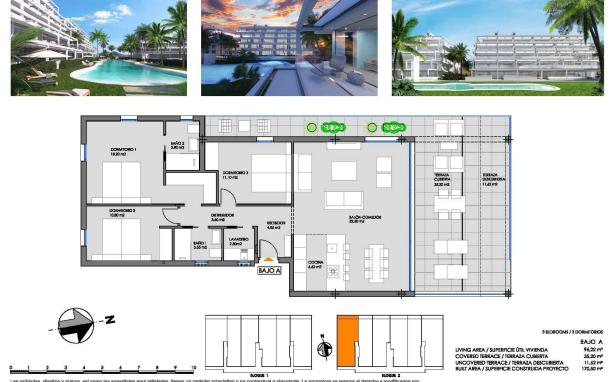

REF: # 13111 LA MANGA DEL MAR MENOR

| INFO             |                           |
|------------------|---------------------------|
| PRIX:            | 428.000 €                 |
| TYPE:            | Appartement               |
| CITY:            | La Manga Del<br>Mar Menor |
| CHAMBRES:        | 3                         |
| Ba ENFANTS:      | 2                         |
| Built ( m2 ):    | 170                       |
| pas ( m2 ):      | -                         |
| Terrasse ( m2 ): | 46                        |
| A ENFANTS:       | -                         |
| de plante:       | -                         |
| MESSAGE          | -                         |

## DESCRIPTION

NEW BUILD RESIDENTIAL COMPLEX IN MAR DE CRISTAL New Build modern residential complex of apartments and penthouses located very close to the promenade and the long lovely sandy beaches of Mar de Cristal. You can choose from ground floor apartments with a private garden, mid-floor apartments with a terrace, and penthouses with private solarium. Properties has 2 or 3 bedrooms and 2 bathrooms. The apartments have a modern design, presenting an open plan living area, combining the kitchen, dining area and lounge, into a large space with access to the terrace. The master bedroom has a private bathroom. Built with top quality finishes, fitted wardrobes, pre-installation of ducted A/C, a storage room, and a underground parking space. All the daily necessities, like supermarkets, bars and restaurants, are available all year 'round and are located close to the complex. Mar de Cristal has beautiful sandy beaches, a tennis centre, marina, supermarkets, bars and restaurants. The Calblangue national park where you will find unspoilt long white sandy beaches, as well as the famous La Manga Club and the bustling town of Los Belones are all within a 5 min drive from the village. Murcia airport is 25 mins and Alicante 1 hour drive. You