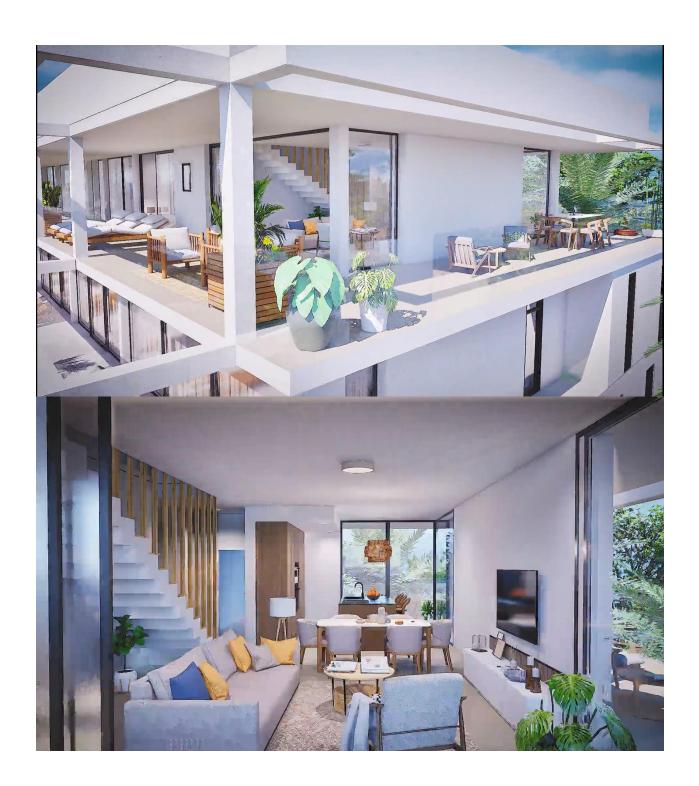

## DESCRIPTION

NEW BUILD RESIDENTIAL COMPLEX IN MAR DE CRISTAL New Build modern residential complex of apartments and penthouses located very close to the promenade and the long lovely sandy beaches of Mar de Cristal. You can choose from ground floor apartments with a private garden, mid-floor apartments with a terrace, and penthouses with private solarium. Properties has 2 or 3 bedrooms and 2 bathrooms. The apartments have a modern design, presenting an open plan living area, combining the kitchen, dining area and lounge, into a large space with access to the terrace. The master bedroom has a private bathroom. Built with top quality finishes, fitted wardrobes, pre-installation of ducted A/C, a storage room, and a underground parking space. All the daily necessities, like supermarkets, bars and restaurants, are available all year 'round and are located close to the complex. Mar de Cristal has beautiful sandy beaches, a tennis centre, marina, supermarkets, bars and restaurants. The Calblangue national park where you will find unspoilt long white sandy beaches, as well as the famous La Manga Club and the bustling town of Los Belones are all within a 5 min drive from the village. Murcia airport is 25 mins and Alicante 1 hour drive. You