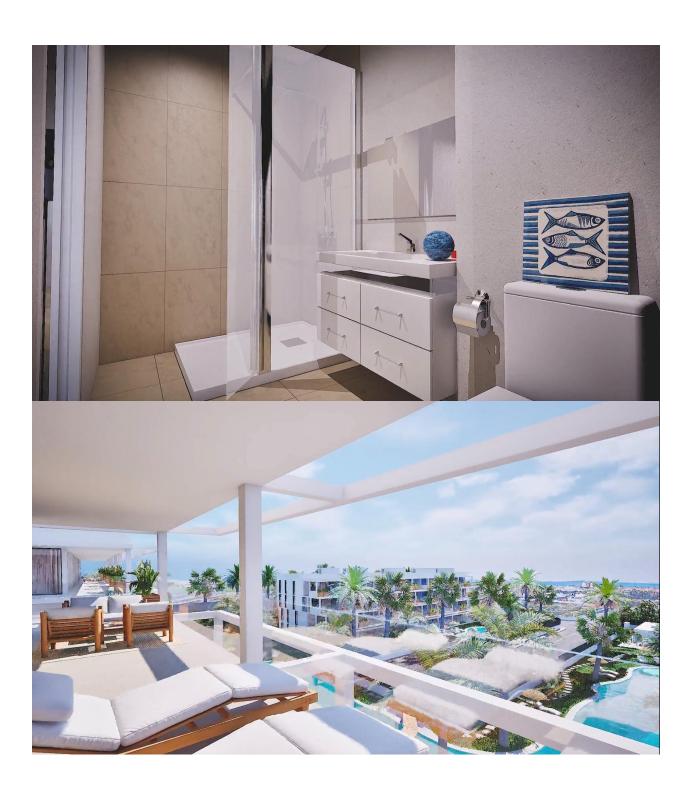

## DESCRIPTION

NEW BUILD RESIDENTIAL COMPLEX IN MAR DE CRISTAL New Build modern residential complex of apartments and penthouses located very close to the promenade and the long lovely sandy beaches of Mar de Cristal. You can choose from ground floor apartments with a private garden, mid-floor apartments with a terrace, and penthouses with private solarium. Properties has 2 or 3 bedrooms and 2 bathrooms. The apartments have a modern design, presenting an open plan living area, combining the kitchen, dining area and lounge, into a large space with access to the terrace. The master bedroom has a private bathroom. Built with top quality finishes, fitted wardrobes, pre-installation of ducted A/C, a storage room, and a underground parking space. All the daily necessities, like supermarkets, bars and restaurants, are available all year 'round and are located close to the complex. Mar de Cristal has beautiful sandy beaches, a tennis centre, marina, supermarkets, bars and restaurants. The Calblangue national park where you will find unspoilt long white sandy beaches, as well as the famous La Manga Club and the bustling town of Los Belones are all within a 5 min drive from the village. Murcia airport is 25 mins and Alicante 1 hour drive. You