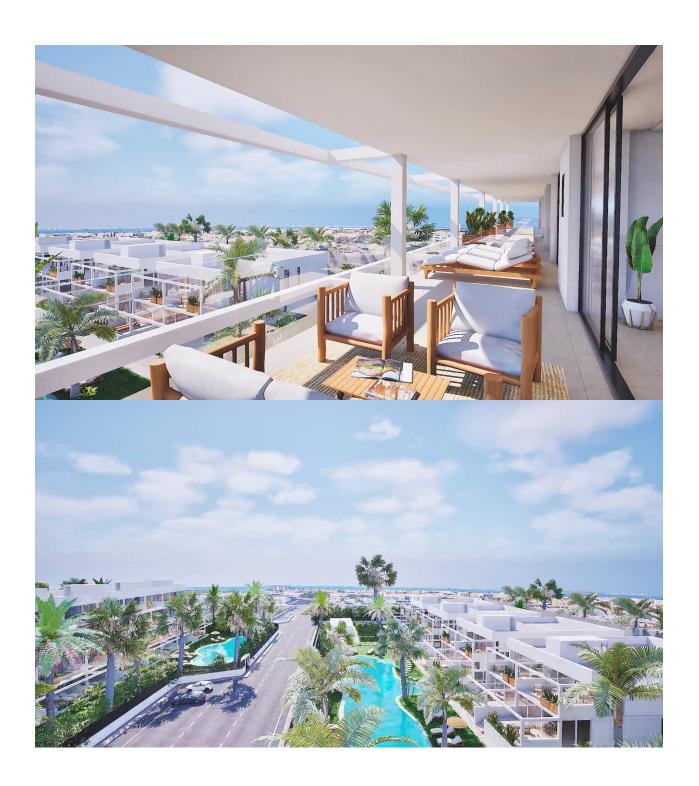

## DESCRIPTION

NEW BUILD RESIDENTIAL COMPLEX IN MAR DE CRISTAL New Build modern residential complex of apartments and penthouses located very close to the promenade and the long lovely sandy beaches of Mar de Cristal. You can choose from ground floor apartments with a private garden, mid-floor apartments with a terrace, and penthouses with private solarium. Properties has 2 or 3 bedrooms and 2 bathrooms. The apartments have a modern design, presenting an open plan living area, combining the kitchen, dining area and lounge, into a large space with access to the terrace. The master bedroom has a private bathroom. Built with top quality finishes, fitted wardrobes, pre-installation of ducted A/C, a storage room, and a underground parking space. All the daily necessities, like supermarkets, bars and restaurants, are available all year 'round and are located close to the complex. Mar de Cristal has beautiful sandy beaches, a tennis centre, marina, supermarkets, bars and restaurants. The Calblangue national park where you will find unspoilt long white sandy beaches, as well as the famous La Manga Club and the bustling town of Los Belones are all within a 5 min drive from the village. Murcia airport is 25 mins and Alicante 1 hour drive. You