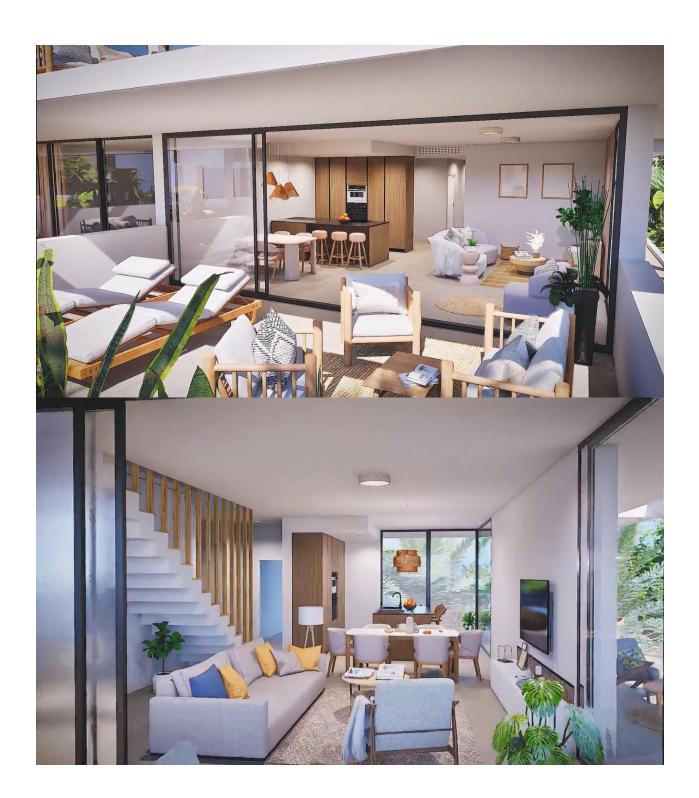

## DESCRIPTION

NEW BUILD RESIDENTIAL COMPLEX IN MAR DE CRISTAL New Build modern residential complex of apartments and penthouses located very close to the promenade and the long lovely sandy beaches of Mar de Cristal. You can choose from ground floor apartments with a private garden, mid-floor apartments with a terrace, and penthouses with private solarium. Properties has 2 or 3 bedrooms and 2 bathrooms. The apartments have a modern design, presenting an open plan living area, combining the kitchen, dining area and lounge, into a large space with access to the terrace. The master bedroom has a private bathroom. Built with top quality finishes, fitted wardrobes, pre-installation of ducted A/C, a storage room, and a underground parking space. All the daily necessities, like supermarkets, bars and restaurants, are available all year 'round and are located close to the complex. Mar de Cristal has beautiful sandy beaches, a tennis centre, marina, supermarkets, bars and restaurants. The Calblangue national park where you will find unspoilt long white sandy beaches, as well as the famous La Manga Club and the bustling town of Los Belones are all within a 5 min drive from the village. Murcia airport is 25 mins and Alicante 1 hour drive. You