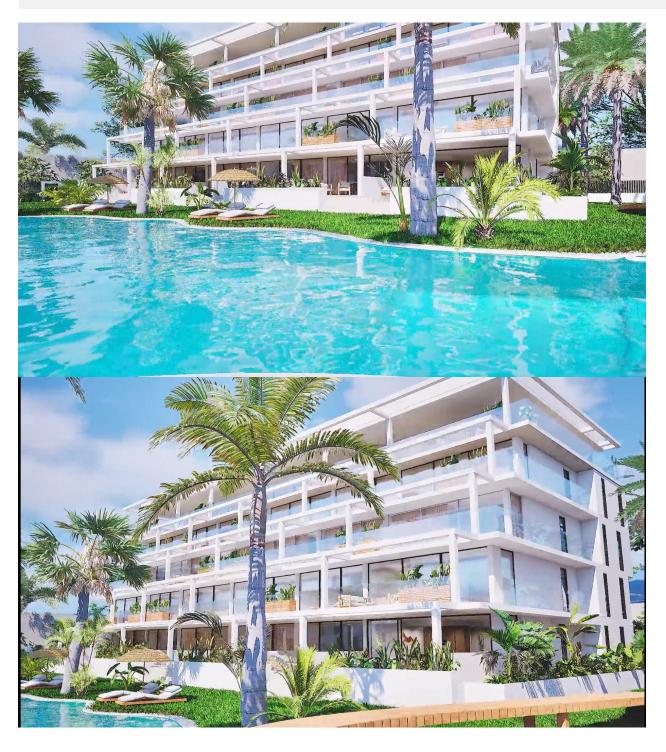

## DESCRIPTION

NEW BUILD RESIDENTIAL COMPLEX IN MAR DE CRISTAL New Build modern residential complex of apartments and penthouses located very close to the promenade and the long lovely sandy beaches of Mar de Cristal. You can choose from ground floor apartments with a private garden, mid-floor apartments with a terrace, and penthouses with private solarium. Properties has 2 or 3 bedrooms and 2 bathrooms. The apartments have a modern design, presenting an open plan living area, combining the kitchen, dining area and lounge, into a large space with access to the terrace. The master bedroom has a private bathroom. Built with top quality finishes, fitted wardrobes, pre-installation of ducted A/C, a storage room, and a underground parking space. All the daily necessities, like supermarkets, bars and restaurants, are available all year 'round and are located close to the complex. Mar de Cristal has beautiful sandy beaches, a tennis centre, marina, supermarkets, bars and restaurants. The Calblangue national park where you will find unspoilt long white sandy beaches, as well as the famous La Manga Club and the bustling town of Los Belones are all within a 5 min drive from the village. Murcia airport is 25 mins and Alicante 1 hour drive. You