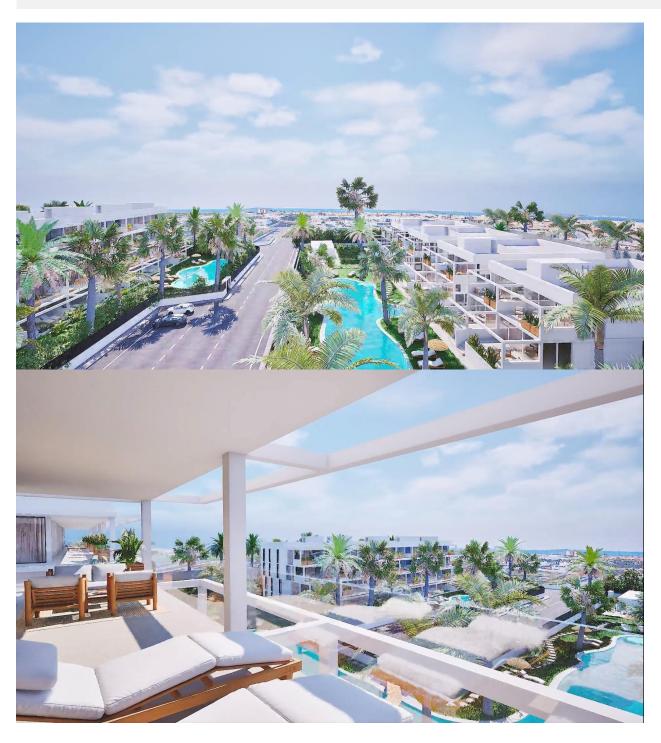

## **DESCRIPTION**

NEW BUILD RESIDENTIAL COMPLEX IN MAR DE CRISTAL New Build modern residential complex of apartments and penthouses located very close to the promenade and the long lovely sandy beaches of Mar de Cristal. You can choose from ground floor apartments with a private garden, mid-floor apartments with a terrace, and penthouses with private solarium. Properties has 2 or 3 bedrooms and 2 bathrooms. The apartments have a modern design, presenting an open plan living area, combining the kitchen, dining area and lounge, into a large space with access to the terrace. The master bedroom has a private bathroom. Built with top quality finishes, fitted wardrobes, pre-installation of ducted A/C, a storage room, and a underground parking space. All the daily necessities, like supermarkets, bars and restaurants, are available all year 'round and are located close to the complex. Mar de Cristal has beautiful sandy beaches, a tennis centre, marina, supermarkets, bars and restaurants. The Calblanque national park where you will find unspoilt long white sandy beaches, as well as the famous La Manga Club and the bustling town of Los Belones are all within a 5 min drive from the village. Murcia airport is 25 mins and Alicante 1 hour drive. You

can also visit the historic cities of Cartagena and Murcia.