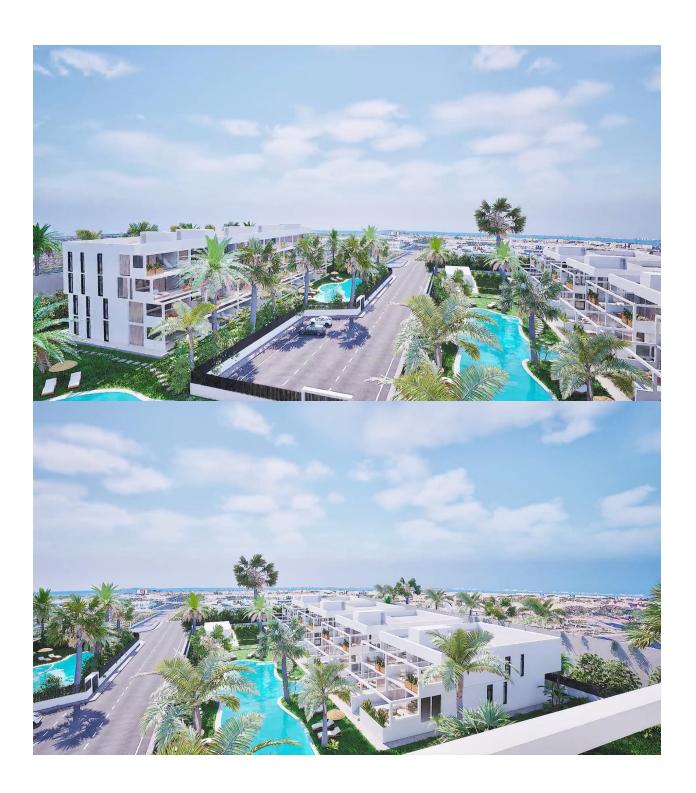

## **DESCRIPTION**

NEW BUILD RESIDENTIAL COMPLEX IN MAR DE CRISTAL New Build modern residential complex of apartments and penthouses located very close to the promenade and the long lovely sandy beaches of Mar de Cristal. You can choose from ground floor apartments with a private garden, mid-floor apartments with a terrace, and penthouses with private solarium. Properties has 2 or 3 bedrooms and 2 bathrooms. The apartments have a modern design, presenting an open plan living area, combining the kitchen, dining area and lounge, into a large space with access to the terrace. The master bedroom has a private bathroom. Built with top quality finishes, fitted wardrobes, pre-installation of ducted A/C, a storage room, and a underground parking space. All the daily necessities, like supermarkets, bars and restaurants, are available all year 'round and are located close to the complex. Mar de Cristal has beautiful sandy beaches, a tennis centre, marina, supermarkets, bars and restaurants. The Calblanque national park where you will find unspoilt long white sandy beaches, as well as the famous La Manga Club and the bustling town of Los Belones are all within a 5 min drive from the village. Murcia airport is 25 mins and Alicante 1 hour drive. You