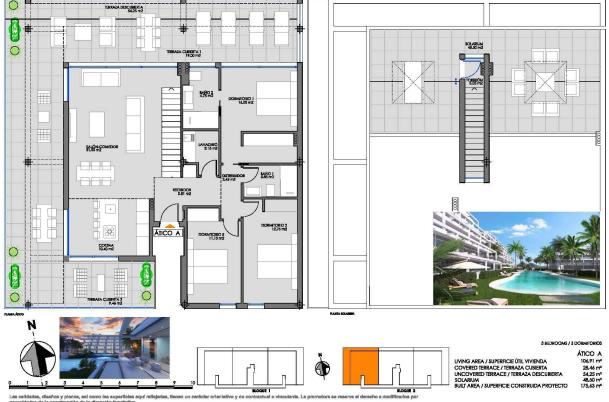

REF: # 13108 LA MANGA DEL MAR MENOR

| INFO             |                           |
|------------------|---------------------------|
| PRIX:            | 595.000€                  |
| TYPE:            |                           |
| CITY:            | La Manga Del<br>Mar Menor |
| CHAMBRES:        | 3                         |
| Ba ENFANTS:      | 2                         |
| Built ( m2 ):    | 175                       |
| pas ( m2 ):      | -                         |
| Terrasse ( m2 ): | 131                       |
| A ENFANTS:       | -                         |
| de plante:       | -                         |
| MESSAGE          | -                         |

## **DESCRIPTION**

NEW BUILD RESIDENTIAL COMPLEX IN MAR DE CRISTAL New Build modern residential complex of apartments and penthouses located very close to the promenade and the long lovely sandy beaches of Mar de Cristal. You can choose from ground floor apartments with a private garden, mid-floor apartments with a terrace, and penthouses with private solarium. Properties has 2 or 3 bedrooms and 2 bathrooms. The apartments have a modern design, presenting an open plan living area, combining the kitchen, dining area and lounge, into a large space with access to the terrace. The master bedroom has a private bathroom. Built with top quality finishes, fitted wardrobes, pre-installation of ducted A/C, a storage room, and a underground parking space. All the daily necessities, like supermarkets, bars and restaurants, are available all year 'round and are located close to the complex. Mar de Cristal has beautiful sandy beaches, a tennis centre, marina, supermarkets, bars and restaurants. The Calblanque national park where you will find unspoilt long white sandy beaches, as well as the famous La Manga Club and the bustling town of Los Belones are all within a 5 min drive from the village. Murcia airport is 25 mins and Alicante 1 hour drive. You