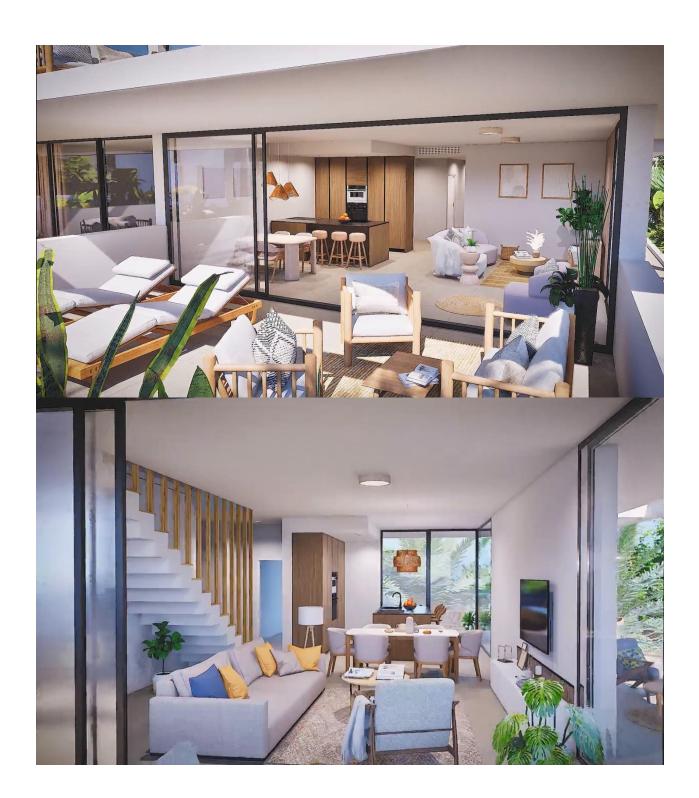

## **DESCRIPTION**

NEW BUILD RESIDENTIAL COMPLEX IN MAR DE CRISTAL New Build modern residential complex of apartments and penthouses located very close to the promenade and the long lovely sandy beaches of Mar de Cristal. You can choose from ground floor apartments with a private garden, mid-floor apartments with a terrace, and penthouses with private solarium. Properties has 2 or 3 bedrooms and 2 bathrooms. The apartments have a modern design, presenting an open plan living area, combining the kitchen, dining area and lounge, into a large space with access to the terrace. The master bedroom has a private bathroom. Built with top quality finishes, fitted wardrobes, pre-installation of ducted A/C, a storage room, and a underground parking space. All the daily necessities, like supermarkets, bars and restaurants, are available all year 'round and are located close to the complex. Mar de Cristal has beautiful sandy beaches, a tennis centre, marina, supermarkets, bars and restaurants. The Calblanque national park where you will find unspoilt long white sandy beaches, as well as the famous La Manga Club and the bustling town of Los Belones are all within a 5 min drive from the village. Murcia airport is 25 mins and Alicante 1 hour drive. You