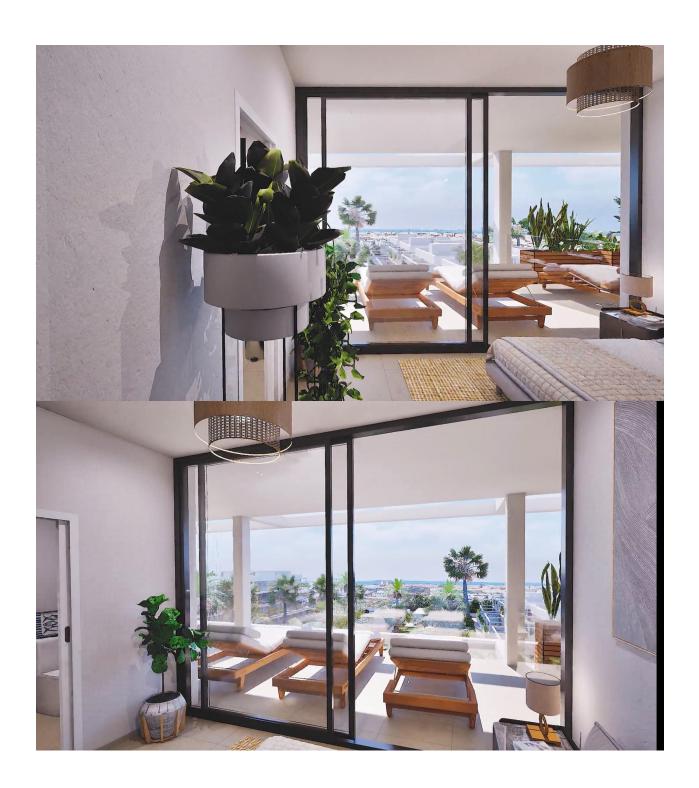

## **DESCRIPTION**

NEW BUILD RESIDENTIAL COMPLEX IN MAR DE CRISTAL New Build modern residential complex of apartments and penthouses located very close to the promenade and the long lovely sandy beaches of Mar de Cristal. You can choose from ground floor apartments with a private garden, mid-floor apartments with a terrace, and penthouses with private solarium. Properties has 2 or 3 bedrooms and 2 bathrooms. The apartments have a modern design, presenting an open plan living area, combining the kitchen, dining area and lounge, into a large space with access to the terrace. The master bedroom has a private bathroom. Built with top quality finishes, fitted wardrobes, pre-installation of ducted A/C, a storage room, and a underground parking space. All the daily necessities, like supermarkets, bars and restaurants, are available all year 'round and are located close to the complex. Mar de Cristal has beautiful sandy beaches, a tennis centre, marina, supermarkets, bars and restaurants. The Calblanque national park where you will find unspoilt long white sandy beaches, as well as the famous La Manga Club and the bustling town of Los Belones are all within a 5 min drive from the village. Murcia airport is 25 mins and Alicante 1 hour drive. You