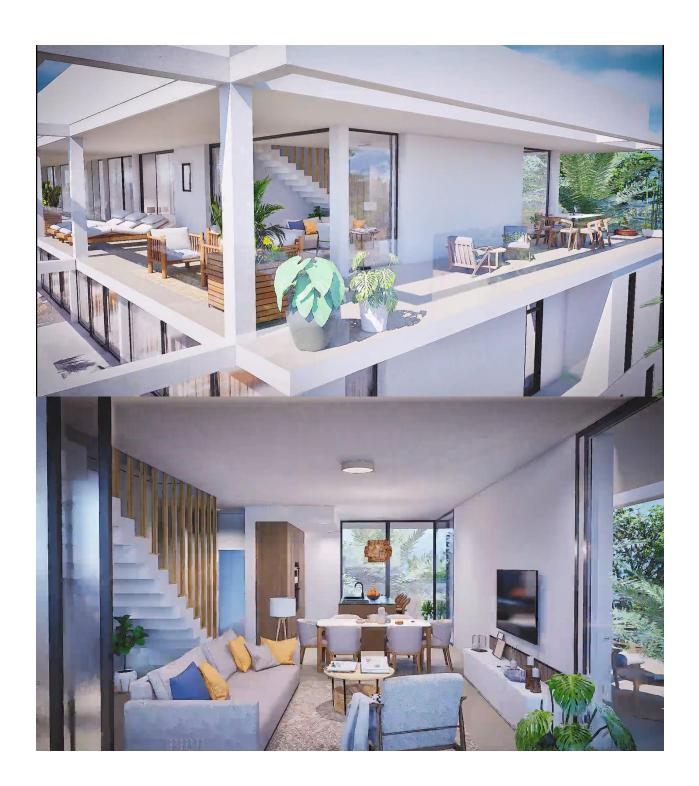

## **DESCRIPTION**

NEW BUILD RESIDENTIAL COMPLEX IN MAR DE CRISTAL New Build modern residential complex of apartments and penthouses located very close to the promenade and the long lovely sandy beaches of Mar de Cristal. You can choose from ground floor apartments with a private garden, mid-floor apartments with a terrace, and penthouses with private solarium. Properties has 2 or 3 bedrooms and 2 bathrooms. The apartments have a modern design, presenting an open plan living area, combining the kitchen, dining area and lounge, into a large space with access to the terrace. The master bedroom has a private bathroom. Built with top quality finishes, fitted wardrobes, pre-installation of ducted A/C, a storage room, and a underground parking space. All the daily necessities, like supermarkets, bars and restaurants, are available all year 'round and are located close to the complex. Mar de Cristal has beautiful sandy beaches, a tennis centre, marina, supermarkets, bars and restaurants. The Calblanque national park where you will find unspoilt long white sandy beaches, as well as the famous La Manga Club and the bustling town of Los Belones are all within a 5 min drive from the village. Murcia airport is 25 mins and Alicante 1 hour drive. You