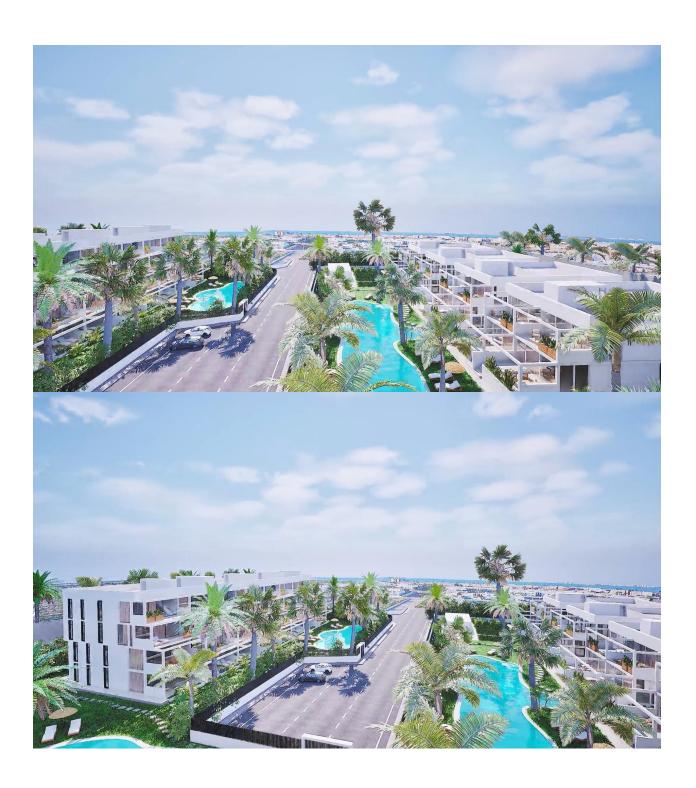

## **DESCRIPTION**

NEW BUILD RESIDENTIAL COMPLEX IN MAR DE CRISTAL New Build modern residential complex of apartments and penthouses located very close to the promenade and the long lovely sandy beaches of Mar de Cristal. You can choose from ground floor apartments with a private garden, mid-floor apartments with a terrace, and penthouses with private solarium. Properties has 2 or 3 bedrooms and 2 bathrooms. The apartments have a modern design, presenting an open plan living area, combining the kitchen, dining area and lounge, into a large space with access to the terrace. The master bedroom has a private bathroom. Built with top quality finishes, fitted wardrobes, pre-installation of ducted A/C, a storage room, and a underground parking space. All the daily necessities, like supermarkets, bars and restaurants, are available all year 'round and are located close to the complex. Mar de Cristal has beautiful sandy beaches, a tennis centre, marina, supermarkets, bars and restaurants. The Calblanque national park where you will find unspoilt long white sandy beaches, as well as the famous La Manga Club and the bustling town of Los Belones are all within a 5 min drive from the village. Murcia airport is 25 mins and Alicante 1 hour drive. You