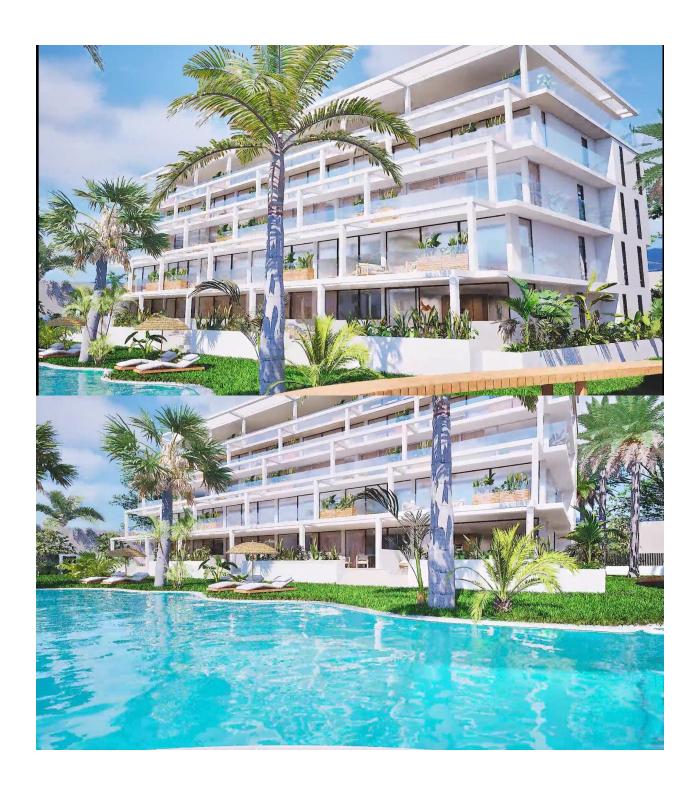

## **DESCRIPTION**

NEW BUILD RESIDENTIAL COMPLEX IN MAR DE CRISTAL New Build modern residential complex of apartments and penthouses located very close to the promenade and the long lovely sandy beaches of Mar de Cristal. You can choose from ground floor apartments with a private garden, mid-floor apartments with a terrace, and penthouses with private solarium. Properties has 2 or 3 bedrooms and 2 bathrooms. The apartments have a modern design, presenting an open plan living area, combining the kitchen, dining area and lounge, into a large space with access to the terrace. The master bedroom has a private bathroom. Built with top quality finishes, fitted wardrobes, pre-installation of ducted A/C, a storage room, and a underground parking space. All the daily necessities, like supermarkets, bars and restaurants, are available all year 'round and are located close to the complex. Mar de Cristal has beautiful sandy beaches, a tennis centre, marina, supermarkets, bars and restaurants. The Calblanque national park where you will find unspoilt long white sandy beaches, as well as the famous La Manga Club and the bustling town of Los Belones are all within a 5 min drive from the village. Murcia airport is 25 mins and Alicante 1 hour drive. You