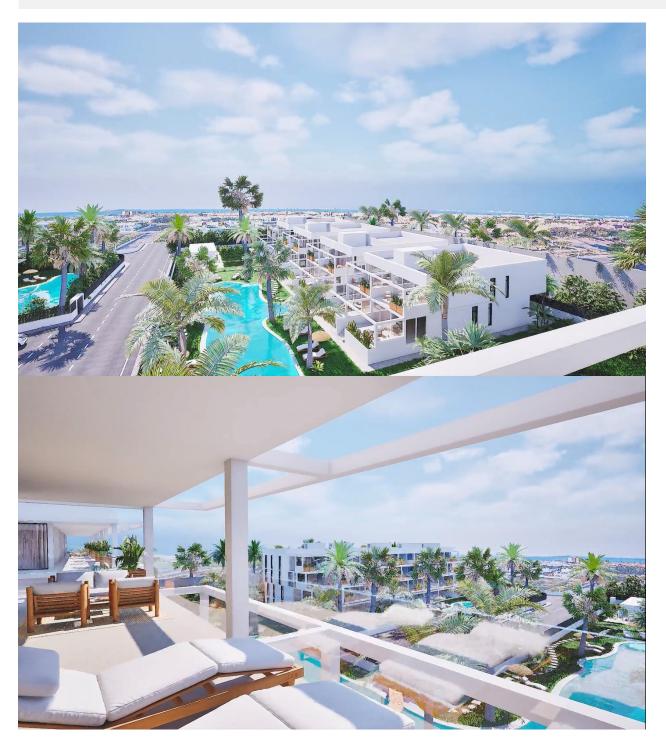

## **DESCRIPTION**

NEW BUILD RESIDENTIAL COMPLEX IN MAR DE CRISTAL New Build modern residential complex of apartments and penthouses located very close to the promenade and the long lovely sandy beaches of Mar de Cristal. You can choose from ground floor apartments with a private garden, mid-floor apartments with a terrace, and penthouses with private solarium. Properties has 2 or 3 bedrooms and 2 bathrooms. The apartments have a modern design, presenting an open plan living area, combining the kitchen, dining area and lounge, into a large space with access to the terrace. The master bedroom has a private bathroom. Built with top quality finishes, fitted wardrobes, pre-installation of ducted A/C, a storage room, and a underground parking space. All the daily necessities, like supermarkets, bars and restaurants, are available all year 'round and are located close to the complex. Mar de Cristal has beautiful sandy beaches, a tennis centre, marina, supermarkets, bars and restaurants. The Calblanque national park where you will find unspoilt long white sandy beaches, as well as the famous La Manga Club and the bustling town of Los Belones are all within a 5 min drive from the village. Murcia airport is 25 mins and Alicante 1 hour drive. You