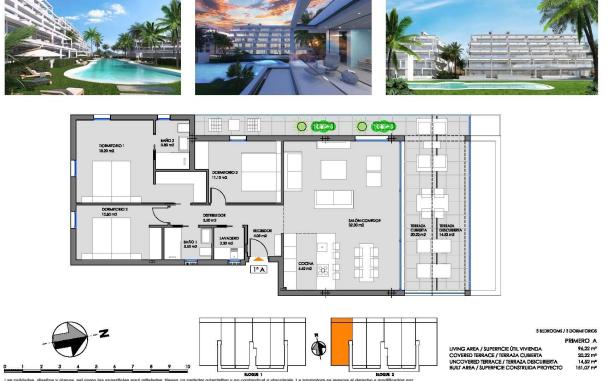

REF: # 13107 LA MANGA DEL MAR MENOR

| INFO             |                           |
|------------------|---------------------------|
| PRIX:            | 360.000 €                 |
| TYPE:            | Appartement               |
| CITY:            | La Manga Del<br>Mar Menor |
| CHAMBRES:        | 3                         |
| Ba ENFANTS:      | 2                         |
| Built ( m2 ):    | 151                       |
| pas ( m2 ):      | -                         |
| Terrasse ( m2 ): | 34                        |
| A ENFANTS:       | -                         |
| de plante:       | -                         |
| MESSAGE          | -                         |

## **DESCRIPTION**

NEW BUILD RESIDENTIAL COMPLEX IN MAR DE CRISTAL New Build modern residential complex of apartments and penthouses located very close to the promenade and the long lovely sandy beaches of Mar de Cristal. You can choose from ground floor apartments with a private garden, mid-floor apartments with a terrace, and penthouses with private solarium. Properties has 2 or 3 bedrooms and 2 bathrooms. The apartments have a modern design, presenting an open plan living area, combining the kitchen, dining area and lounge, into a large space with access to the terrace. The master bedroom has a private bathroom. Built with top quality finishes, fitted wardrobes, pre-installation of ducted A/C, a storage room, and a underground parking space. All the daily necessities, like supermarkets, bars and restaurants, are available all year 'round and are located close to the complex. Mar de Cristal has beautiful sandy beaches, a tennis centre, marina, supermarkets, bars and restaurants. The Calblanque national park where you will find unspoilt long white sandy beaches, as well as the famous La Manga Club and the bustling town of Los Belones are all within a 5 min drive from the village. Murcia airport is 25 mins and Alicante 1 hour drive. You