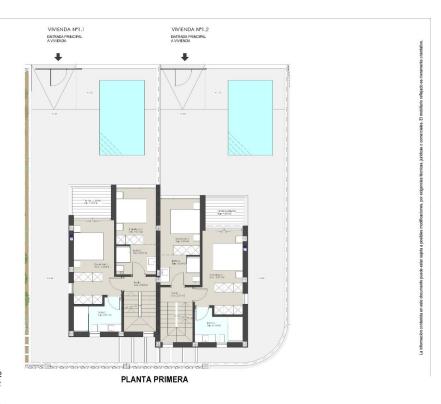

## VIVIENDAS Nº1.1 Y Nº 1.2

#### SUPERFICIES CONTRUIDAS:

PLANTA BAJA: 61.15 x 2 = 122.30 m2
PLANTA PRIMERA: 58.20 x 2 = 116.40 m2
PLANTA SOLARIUM: 15.65 x 2 = 31.30 m2
TOTAL CONSTRUIDA: 135.00 x 2 = 270.00 m2

 SOLARIUM:
 40.00 m2

 TAMAÑO PISCINA:
 5.00 x 3.00

 SUPERFICIE PARCELA:
 170.50 X 2 = 341.00 m2