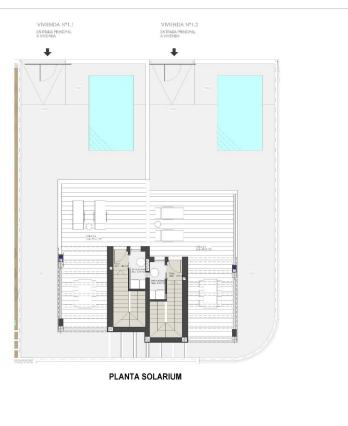

# VIVIENDAS Nº1.1 Y Nº 1.2

#### SUPERFICIES CONTRUIDAS:

SUPERFICIE PARCELA:

PLANTA BAJA: 61.15 x 2 = 122.30 m2
PLANTA PRIMERA: 58.20 x2 = 116.40 m2
PLANTA SOLARIUM: 15.65 x 2 = 31.30 m2
TOTAL CONSTRUIDA: 135.00 x 2 = 270.00 m2

 SOLARIUM:
 40.00 m2

 TAMAÑO PISCINA:
 5.00 x 3.00

170.50 X 2 =341.00 m2