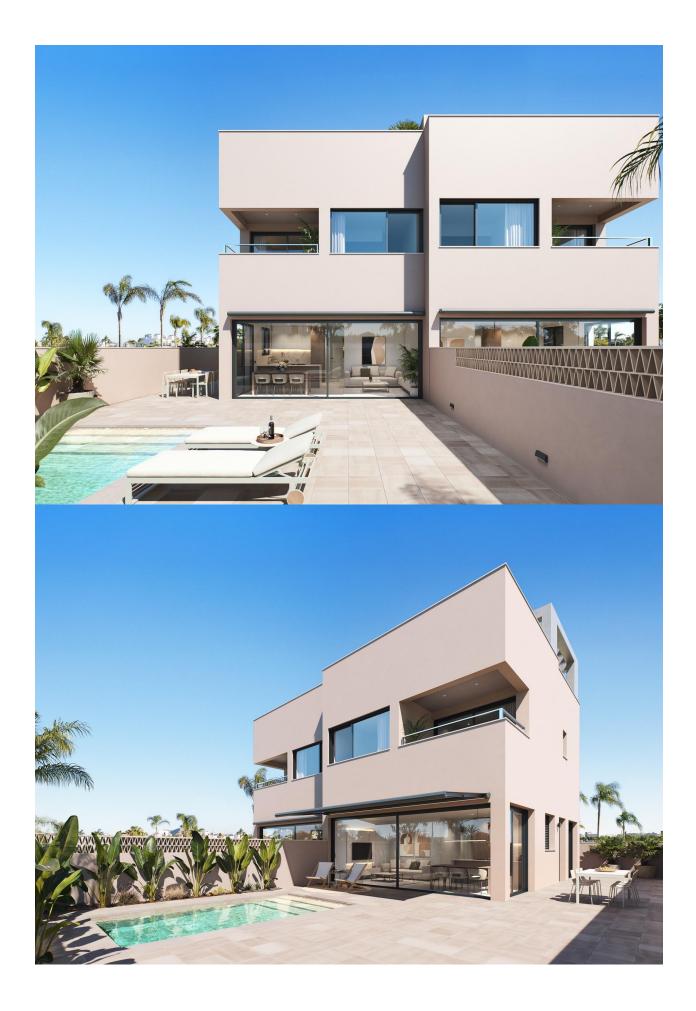

### **DESCRIPTION**

Exclusive residential development of 2 luxury semi-detached villas with sea views on Las Higuericas beach, Torre de la Horadada. Discover these impressive semi-detached homes located in Torre de la Horadada, on the second line of Las Higuericas beach. With a modern and elegant design, spacious rooms and top quality materials, these properties have been designed to offer maximum comfort and exclusivity. With a 5x3m private pool, parking on the plot and a 40 m2 solarium: a spectacular open space ideal for a chill-out area, barbecue or enjoying the sun and unobstructed views. Each villa has independent access from the surrounding streets, as there are no adjacent buildings. With quiet streets and large green areas around the residential complex, these properties are ideal for young families. The villas have a plot of 170 m2 and a built area of 135 m2. The villas are built with three bedrooms and three bathrooms (two of them en-suite) on two floors. The kitchen is fully fitted with the possibility of customisation and includes appliances. Following an open-plan concept, the dining room is surrounded by large windows, providing a pleasant source of natural light, with direct access to the pool

and gardens finished with lighting, irrigation and local vegetation. The selected finishes, with top quality materials, the customised luxury design and maximum comfort, together with ducted air conditioning and heating included in all areas, make the villa enjoyable in the hot summers and also in the mild winters, making it possible to live here all year round. Located in one of the best areas of the Costa Blanca, these properties offer a peaceful environment, yet with all amenities nearby: restaurants, supermarkets, golf and shopping centres. The two semi-detached villas are located on the second line of the beach in Las Higuericas, in Torre de la Horadada, a paradise in every way, where you can enjoy the seafront, the immensity of the Mediterranean Sea, the promenade, refreshing swims in the sea, water sports, sailing, surfing, snorkelling and only 8 km from Lo Romero Golf, one of the 21 golf courses on the Costa Blanca. It is 5 minutes from the marina of La Torre de la Horadada and 10 minutes from the marinas of San Pedro del Pinatar, and the best restaurants where you can sample the finest Mediterranean cuisine. Not to mention the proximity of the AP7 motorway, which connects our residential area with two airports with international destinations, Corvera, 44 km away, and Altet, Alicante, 75 km away. The nearest town to the development is Pilar de la Horadada, 1 km away, a quiet village with all kinds of services, schools, health centres, police, pharmacies, etc. There are also two shopping areas nearby, the Dos Mares Shopping Centre in San Javier, 5 minutes away by car, and La Zenia Boulevard in Orihuela Costa, 15 minutes away by car.