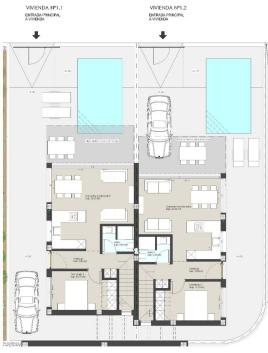

## VIVIENDAS N°1.1 Y N° 1.2

SUPERFICIES CONTRUIDAS:
PLANTA BAJA:
PLANTA PRIMERA:
PLANTA SOLARIUM: 61.15 x 2 = 122.30 m2 58.20 x2 = 116.40 m2 15.65 x 2 = 31.30 m2 TOTAL CONSTRUIDA: 135.00 x 2 = 270.00 m2

SOLARIUM: 40.00 m2 TAMAÑO PISCINA: 5.00 x 3.00 SUPERFICIE PARCELA: 170.50 X 2 =341.00 m2 PLANTA BAJA

#### SUPERFICIES CONTRUIDAS:

PLANTA BAJA: 61.15 x 2 = 122.30 m2
PLANTA PRIMERA: 58.20 x 2 = 116.40 m2
PLANTA SOLARIUM: 15.65 x 2 = 31.30 m2
TOTAL CONSTRUIDA: 135.00 x 2 = 270.00 m2

 SOLARIUM:
 40.00 m2

 TAMAÑO PISCINA:
 5.00 x 3.00

 SUPERFICIE PARCELA:
 170.50 X 2 = 341.00 m2