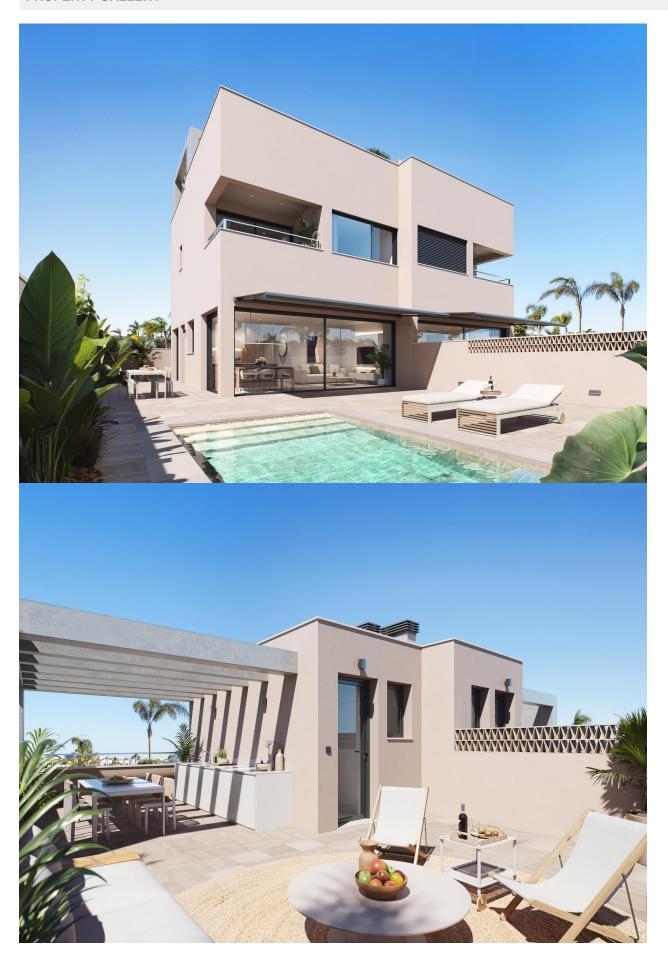

### **DESCRIPTION**

Exclusive residential development of 2 luxury semi-detached villas with sea views on Las Higuericas beach, Torre de la Horadada. Discover these impressive semi-detached homes located in Torre de la Horadada, on the second line of Las Higuericas beach. With a modern and elegant design, spacious rooms and top quality materials, these properties have been designed to offer maximum comfort and exclusivity. With a 5x3m private pool, parking on the plot and a 40 m2 solarium: a spectacular open space ideal for a chill-out area, barbecue or enjoying the sun and unobstructed views. Each villa has independent access from the surrounding streets, as there are no adjacent buildings. With quiet streets and large green areas around the residential complex, these properties are ideal for young families. The villas have a plot of 170 m2 and a built area of 135 m2. The villas are built with three bedrooms and three bathrooms (two of them en-suite) on two floors. The kitchen is fully fitted with the possibility of customisation and includes appliances. Following an open-plan concept, the dining room is surrounded by large windows, providing a pleasant source of natural light, with direct access to the pool

and gardens finished with lighting, irrigation and local vegetation. The selected finishes, with top quality materials, the customised luxury design and maximum comfort, together with ducted air conditioning and heating included in all areas, make the villa enjoyable in the hot summers and also in the mild winters, making it possible to live here all year round. Located in one of the best areas of the Costa Blanca, these properties offer a peaceful environment, yet with all amenities nearby: restaurants, supermarkets, golf and shopping centres. The two semi-detached villas are located on the second line of the beach in Las Higuericas, in Torre de la Horadada, a paradise in every way, where you can enjoy the seafront, the immensity of the Mediterranean Sea, the promenade, refreshing swims in the sea, water sports, sailing, surfing, snorkelling and only 8 km from Lo Romero Golf, one of the 21 golf courses on the Costa Blanca. It is 5 minutes from the marina of La Torre de la Horadada and 10 minutes from the marinas of San Pedro del Pinatar, and the best restaurants where you can sample the finest Mediterranean cuisine. Not to mention the proximity of the AP7 motorway, which connects our residential area with two airports with international destinations, Corvera, 44 km away, and Altet, Alicante, 75 km away. The nearest town to the development is Pilar de la Horadada, 1 km away, a quiet village with all kinds of services, schools, health centres, police, pharmacies, etc. There are also two shopping areas nearby, the Dos Mares Shopping Centre in San Javier, 5 minutes away by car, and La Zenia Boulevard in Orihuela Costa, 15 minutes away by car.