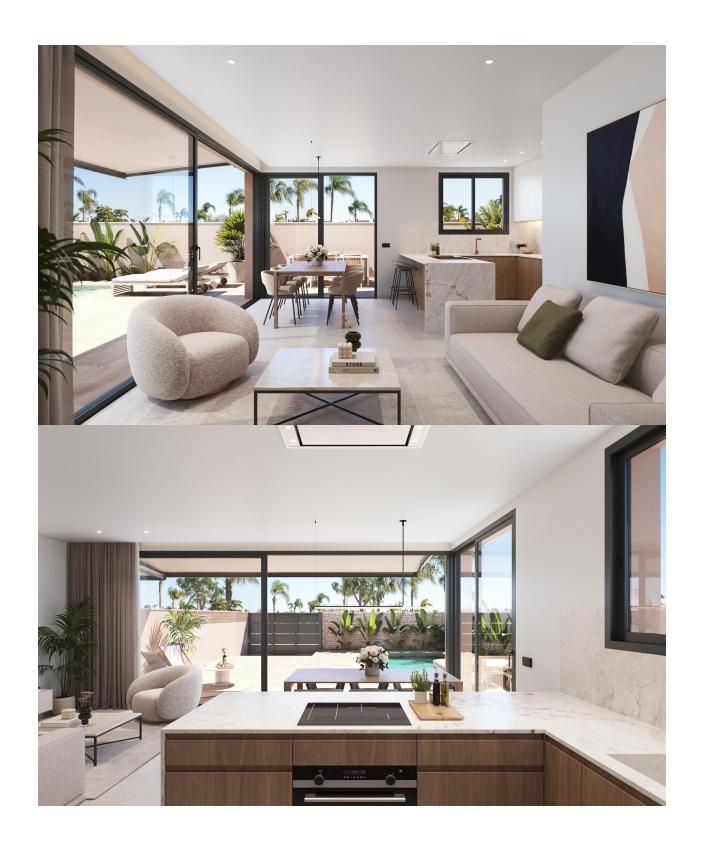

### **DESCRIPTION**

Exclusive residential development of 2 luxury semi-detached villas with sea views on Las Higuericas beach, Torre de la Horadada. Discover these impressive semi-detached homes located in Torre de la Horadada, on the second line of Las Higuericas beach. With a modern and elegant design, spacious rooms and top quality materials, these properties have been designed to offer maximum comfort and exclusivity. With a 5x3m private pool, parking on the plot and a 40 m2 solarium: a spectacular open space ideal for a chill-out area, barbecue or enjoying the sun and unobstructed views. Each villa has independent access from the surrounding streets, as there are no adjacent buildings. With quiet streets and large green areas around the residential complex, these properties are ideal for young families. The villas have a plot of 170 m2 and a built area of 135 m2. The villas are built with three bedrooms and three bathrooms (two of them en-suite) on two floors. The kitchen is fully fitted with the possibility of customisation and includes appliances. Following an open-plan concept, the dining room is surrounded by large windows, providing a pleasant source of natural light, with direct access to the pool

and gardens finished with lighting, irrigation and local vegetation. The selected finishes, with top quality materials, the customised luxury design and maximum comfort, together with ducted air conditioning and heating included in all areas, make the villa enjoyable in the hot summers and also in the mild winters, making it possible to live here all year round. Located in one of the best areas of the Costa Blanca, these properties offer a peaceful environment, yet with all amenities nearby: restaurants, supermarkets, golf and shopping centres. The two semi-detached villas are located on the second line of the beach in Las Higuericas, in Torre de la Horadada, a paradise in every way, where you can enjoy the seafront, the immensity of the Mediterranean Sea, the promenade, refreshing swims in the sea, water sports, sailing, surfing, snorkelling and only 8 km from Lo Romero Golf, one of the 21 golf courses on the Costa Blanca. It is 5 minutes from the marina of La Torre de la Horadada and 10 minutes from the marinas of San Pedro del Pinatar, and the best restaurants where you can sample the finest Mediterranean cuisine. Not to mention the proximity of the AP7 motorway, which connects our residential area with two airports with international destinations, Corvera, 44 km away, and Altet, Alicante, 75 km away. The nearest town to the development is Pilar de la Horadada, 1 km away, a quiet village with all kinds of services, schools, health centres, police, pharmacies, etc. There are also two shopping areas nearby, the Dos Mares Shopping Centre in San Javier, 5 minutes away by car, and La Zenia Boulevard in Orihuela Costa, 15 minutes away by car.