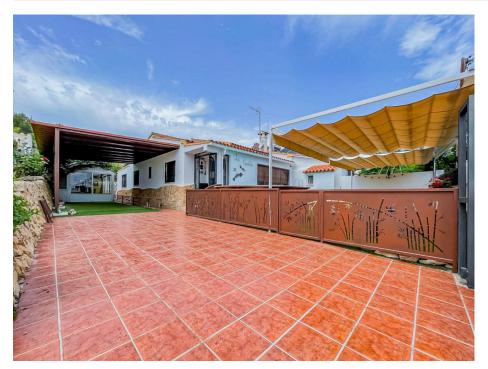

## DESCRIPTION

Semidetached chalet with swimming pool and spacious outdoor areas in a development near Alfaz del Pi. Situated in a quiet development just 5 minutes by car from the center of Alfaz del Pi, this semidetached chalet offers comfort, functionality, and wellutilized spaces. The property is set on a plot of 494 m<sup>2</sup> and has a built area of 142 m<sup>2</sup>. The home is distributed over a single floor and features an entrance hall, a spacious livingdining room, an independent kitchen, three bedrooms with fitted wardrobes, and two full bathrooms, one of which is ensuite with a dressing room. Outside, the property offers multiple spaces to enjoy all year round: shaded parking area, chillout area next to the pool with an external toilet, barbecue, laundry room, and a cozy enclosed space with a fireplace, ideal for winter. Additionally, it includes a large garage, useful for both parking and storage, which also houses the water tank. Equipped with air conditioning, central heating, ceiling fans, doubleglazed windows, security grills, sliding access door, and private pool, this property is ideal for those seeking a comfortable residential environment that is wellconnected, with all the necessary amenities for yearround living.