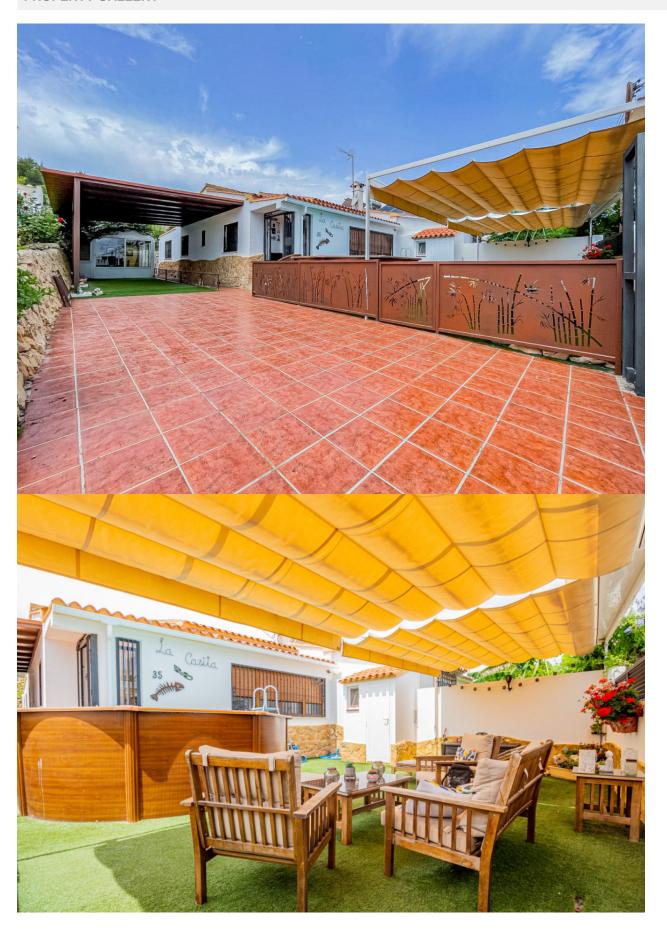

## DESCRIPTION

Semidetached chalet with swimming pool and spacious outdoor areas in a development near Alfaz del Pi. Situated in a quiet development just 5 minutes by car from the center of Alfaz del Pi, this semidetached chalet offers comfort, functionality, and wellutilized spaces. The property is set on a plot of 494 m<sup>2</sup> and has a built area of 142 m<sup>2</sup>. The home is distributed over a single floor and features an entrance hall, a spacious livingdining room, an independent kitchen, three bedrooms with fitted wardrobes, and two full bathrooms, one of which is ensuite with a dressing room. Outside, the property offers multiple spaces to enjoy all year round: shaded parking area, chillout area next to the pool with an external toilet, barbecue, laundry room, and a cozy enclosed space with a fireplace, ideal for winter. Additionally, it includes a large garage, useful for both parking and storage, which also houses the water tank. Equipped with air conditioning, central heating, ceiling fans, doubleglazed windows, security grills, sliding access door, and private pool, this property is ideal for those seeking a comfortable residential environment that is wellconnected, with all the necessary amenities for yearround living.