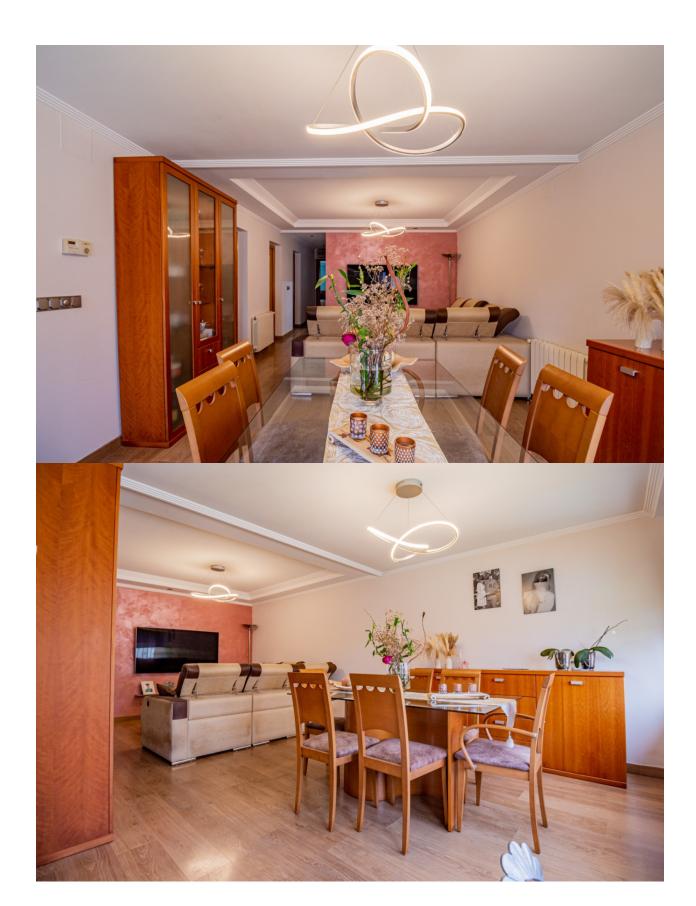

## DESCRIPTION

Semidetached chalet with swimming pool and spacious outdoor areas in a development near Alfaz del Pi. Situated in a quiet development just 5 minutes by car from the center of Alfaz del Pi, this semidetached chalet offers comfort, functionality, and wellutilized spaces. The property is set on a plot of 494 m<sup>2</sup> and has a built area of 142 m<sup>2</sup>. The home is distributed over a single floor and features an entrance hall, a spacious livingdining room, an independent kitchen, three bedrooms with fitted wardrobes, and two full bathrooms, one of which is ensuite with a dressing room. Outside, the property offers multiple spaces to enjoy all year round: shaded parking area, chillout area next to the pool with an external toilet, barbecue, laundry room, and a cozy enclosed space with a fireplace, ideal for winter. Additionally, it includes a large garage, useful for both parking and storage, which also houses the water tank. Equipped with air conditioning, central heating, ceiling fans, doubleglazed windows, security grills, sliding access door, and private pool, this property is ideal for those seeking a comfortable residential environment that is wellconnected, with all the necessary amenities for yearround living.