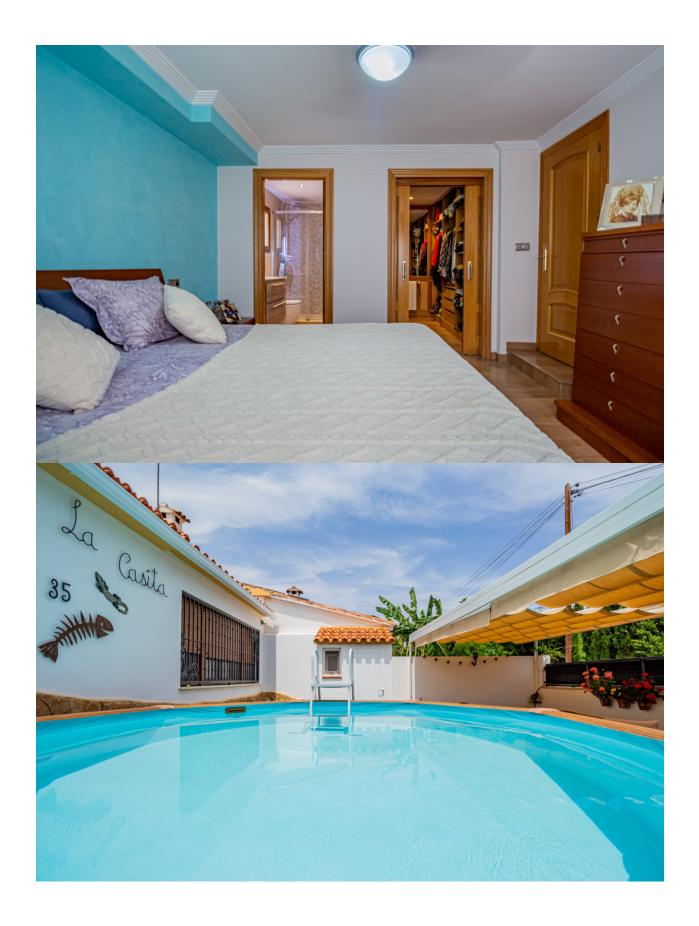

## DESCRIPTION

Semidetached chalet with swimming pool and spacious outdoor areas in a development near Alfaz del Pi. Situated in a quiet development just 5 minutes by car from the center of Alfaz del Pi, this semidetached chalet offers comfort, functionality, and wellutilized spaces. The property is set on a plot of 494 m<sup>2</sup> and has a built area of 142 m<sup>2</sup>. The home is distributed over a single floor and features an entrance hall, a spacious livingdining room, an independent kitchen, three bedrooms with fitted wardrobes, and two full bathrooms, one of which is ensuite with a dressing room. Outside, the property offers multiple spaces to enjoy all year round: shaded parking area, chillout area next to the pool with an external toilet, barbecue, laundry room, and a cozy enclosed space with a fireplace, ideal for winter. Additionally, it includes a large garage, useful for both parking and storage, which also houses the water tank. Equipped with air conditioning, central heating, ceiling fans, doubleglazed windows, security grills, sliding access door, and private pool, this property is ideal for those seeking a comfortable residential environment that is wellconnected, with all the necessary amenities for yearround living.