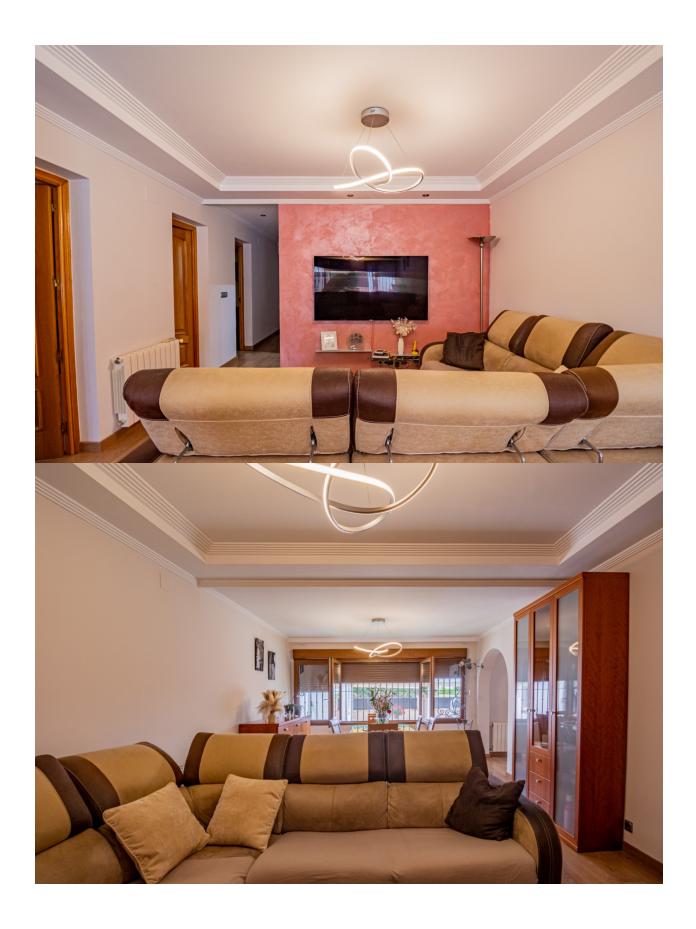

## DESCRIPTION

Semidetached chalet with swimming pool and spacious outdoor areas in a development near Alfaz del Pi. Situated in a quiet development just 5 minutes by car from the center of Alfaz del Pi, this semidetached chalet offers comfort, functionality, and wellutilized spaces. The property is set on a plot of 494 m<sup>2</sup> and has a built area of 142 m<sup>2</sup>. The home is distributed over a single floor and features an entrance hall, a spacious livingdining room, an independent kitchen, three bedrooms with fitted wardrobes, and two full bathrooms, one of which is ensuite with a dressing room. Outside, the property offers multiple spaces to enjoy all year round: shaded parking area, chillout area next to the pool with an external toilet, barbecue, laundry room, and a cozy enclosed space with a fireplace, ideal for winter. Additionally, it includes a large garage, useful for both parking and storage, which also houses the water tank. Equipped with air conditioning, central heating, ceiling fans, doubleglazed windows, security grills, sliding access door, and private pool, this property is ideal for those seeking a comfortable residential environment that is wellconnected, with all the necessary amenities for yearround living.