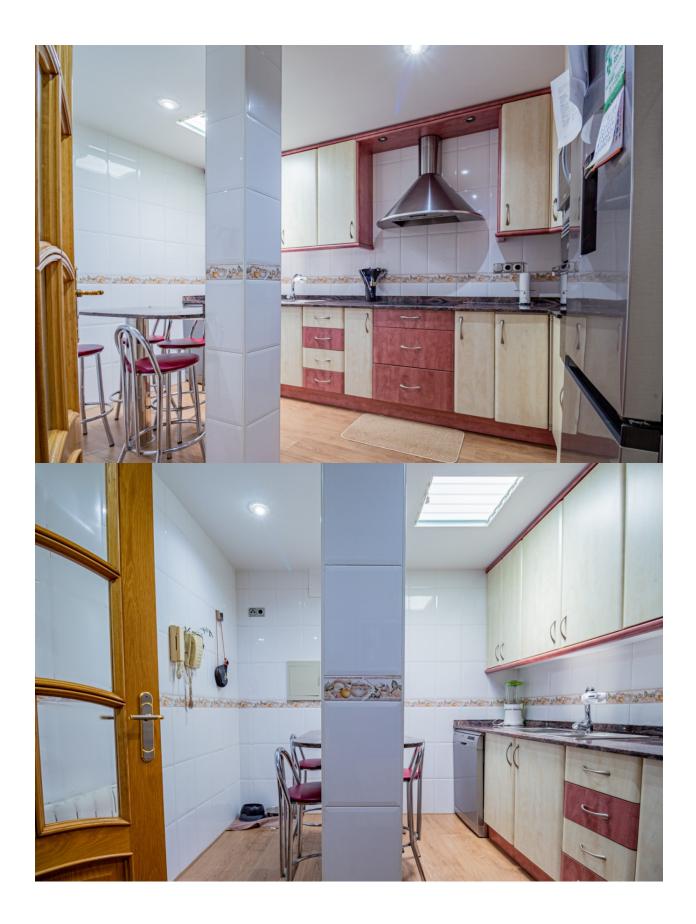

## DESCRIPTION

Semidetached chalet with swimming pool and spacious outdoor areas in a development near Alfaz del Pi. Situated in a quiet development just 5 minutes by car from the center of Alfaz del Pi, this semidetached chalet offers comfort, functionality, and wellutilized spaces. The property is set on a plot of 494 m<sup>2</sup> and has a built area of 142 m<sup>2</sup>. The home is distributed over a single floor and features an entrance hall, a spacious livingdining room, an independent kitchen, three bedrooms with fitted wardrobes, and two full bathrooms, one of which is ensuite with a dressing room. Outside, the property offers multiple spaces to enjoy all year round: shaded parking area, chillout area next to the pool with an external toilet, barbecue, laundry room, and a cozy enclosed space with a fireplace, ideal for winter. Additionally, it includes a large garage, useful for both parking and storage, which also houses the water tank. Equipped with air conditioning, central heating, ceiling fans, doubleglazed windows, security grills, sliding access door, and private pool, this property is ideal for those seeking a comfortable residential environment that is wellconnected, with all the necessary amenities for yearround living.