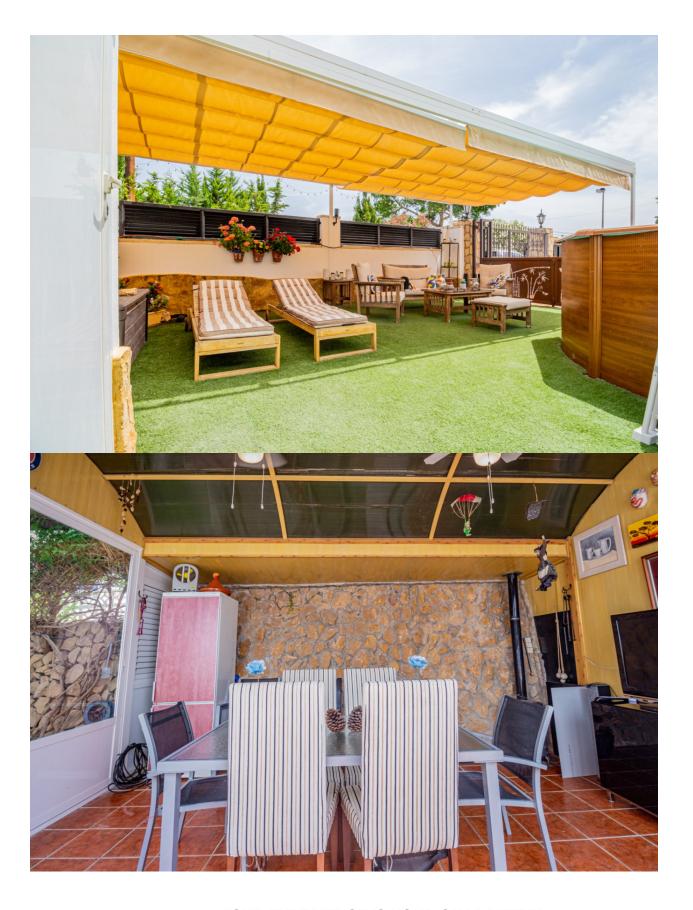

## DESCRIPTION

Semidetached chalet with swimming pool and spacious outdoor areas in a development near Alfaz del Pi. Situated in a quiet development just 5 minutes by car from the center of Alfaz del Pi, this semidetached chalet offers comfort, functionality, and wellutilized spaces. The property is set on a plot of 494 m<sup>2</sup> and has a built area of 142 m<sup>2</sup>. The home is distributed over a single floor and features an entrance hall, a spacious livingdining room, an independent kitchen, three bedrooms with fitted wardrobes, and two full bathrooms, one of which is ensuite with a dressing room. Outside, the property offers multiple spaces to enjoy all year round: shaded parking area, chillout area next to the pool with an external toilet, barbecue, laundry room, and a cozy enclosed space with a fireplace, ideal for winter. Additionally, it includes a large garage, useful for both parking and storage, which also houses the water tank. Equipped with air conditioning, central heating, ceiling fans, doubleglazed windows, security grills, sliding access door, and private pool, this property is ideal for those seeking a comfortable residential environment that is wellconnected, with all the necessary amenities for yearround living.