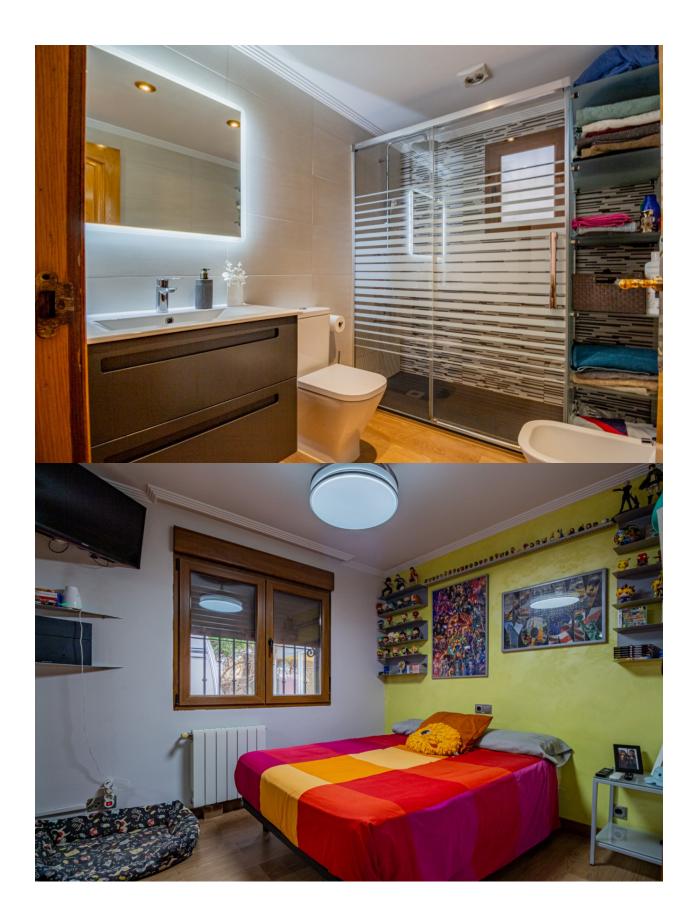

## DESCRIPTION

Semidetached chalet with swimming pool and spacious outdoor areas in a development near Alfaz del Pi. Situated in a quiet development just 5 minutes by car from the center of Alfaz del Pi, this semidetached chalet offers comfort, functionality, and wellutilized spaces. The property is set on a plot of 494 m<sup>2</sup> and has a built area of 142 m<sup>2</sup>. The home is distributed over a single floor and features an entrance hall, a spacious livingdining room, an independent kitchen, three bedrooms with fitted wardrobes, and two full bathrooms, one of which is ensuite with a dressing room. Outside, the property offers multiple spaces to enjoy all year round: shaded parking area, chillout area next to the pool with an external toilet, barbecue, laundry room, and a cozy enclosed space with a fireplace, ideal for winter. Additionally, it includes a large garage, useful for both parking and storage, which also houses the water tank. Equipped with air conditioning, central heating, ceiling fans, doubleglazed windows, security grills, sliding access door, and private pool, this property is ideal for those seeking a comfortable residential environment that is wellconnected, with all the necessary amenities for yearround living.