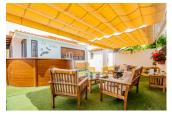

## DESCRIPTION

Semidetached chalet with swimming pool and spacious outdoor areas in a development near Alfaz del Pi. Situated in a quiet development just 5 minutes by car from the center of Alfaz del Pi, this semidetached chalet offers comfort, functionality, and wellutilized spaces. The property is set on a plot of 494 m<sup>2</sup> and has a built area of 142 m<sup>2</sup>. The home is distributed over a single floor and features an entrance hall, a spacious livingdining room, an independent kitchen, three bedrooms with fitted wardrobes, and two full bathrooms, one of which is ensuite with a dressing room. Outside, the property offers multiple spaces to enjoy all year round: shaded parking area, chillout area next to the pool with an external toilet, barbecue, laundry room, and a cozy enclosed space with a fireplace, ideal for winter. Additionally, it includes a large garage, useful for both parking and storage, which also houses the water tank. Equipped with air conditioning, central heating, ceiling fans, doubleglazed windows, security grills, sliding access door, and private pool, this property is ideal for those seeking a comfortable residential environment that is wellconnected, with all the necessary amenities for yearround living.