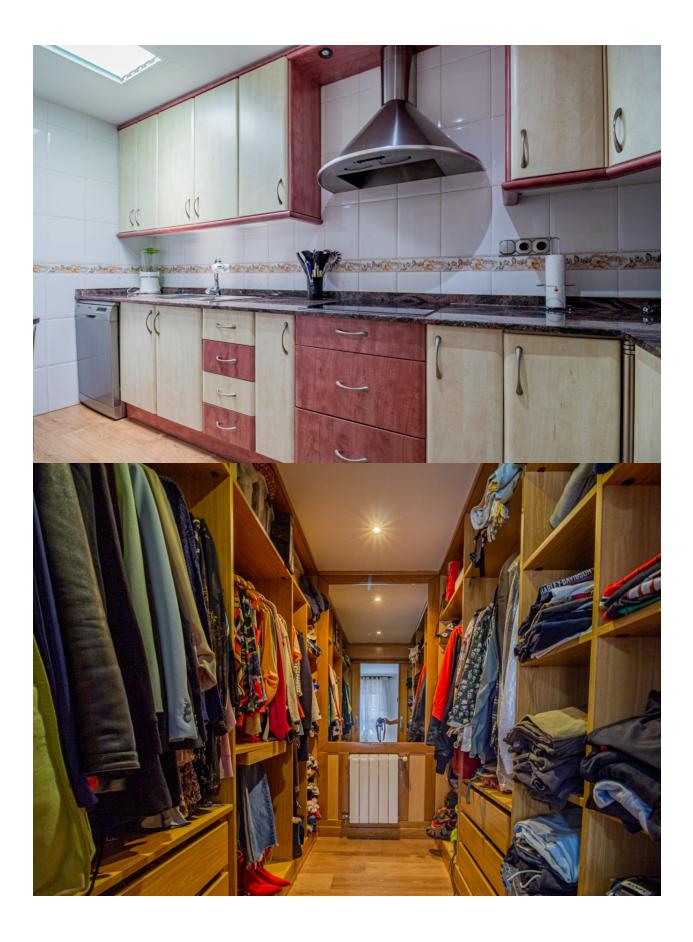

## DESCRIPTION

Semidetached chalet with swimming pool and spacious outdoor areas in a development near Alfaz del Pi. Situated in a quiet development just 5 minutes by car from the center of Alfaz del Pi, this semidetached chalet offers comfort, functionality, and wellutilized spaces. The property is set on a plot of 494 m<sup>2</sup> and has a built area of 142 m<sup>2</sup>. The home is distributed over a single floor and features an entrance hall, a spacious livingdining room, an independent kitchen, three bedrooms with fitted wardrobes, and two full bathrooms, one of which is ensuite with a dressing room. Outside, the property offers multiple spaces to enjoy all year round: shaded parking area, chillout area next to the pool with an external toilet, barbecue, laundry room, and a cozy enclosed space with a fireplace, ideal for winter. Additionally, it includes a large garage, useful for both parking and storage, which also houses the water tank. Equipped with air conditioning, central heating, ceiling fans, doubleglazed windows, security grills, sliding access door, and private pool, this property is ideal for those seeking a comfortable residential environment that is wellconnected, with all the necessary amenities for yearround living.