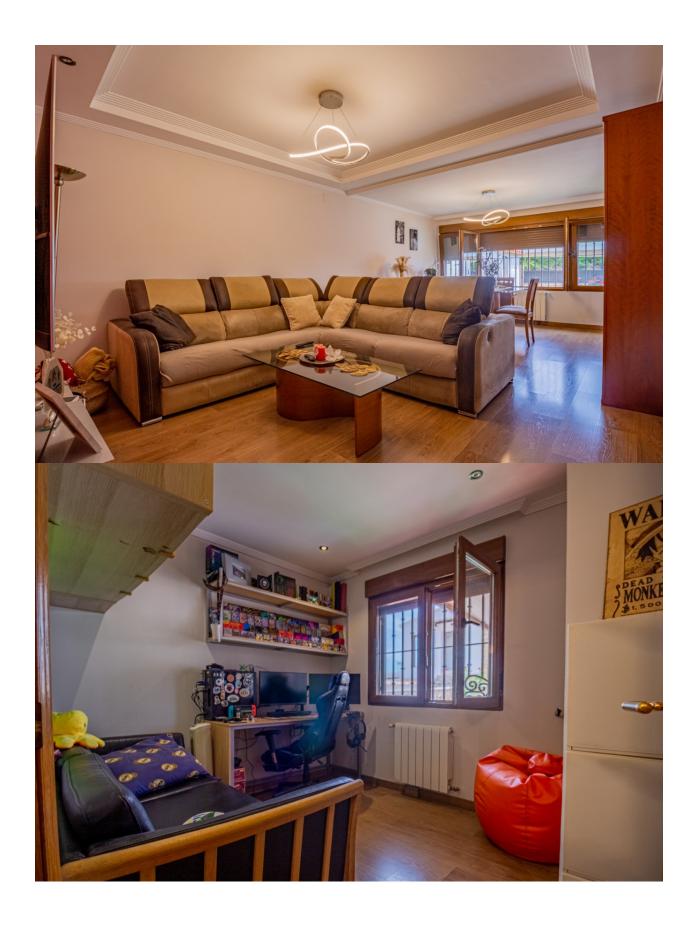

## DESCRIPTION

Semidetached chalet with swimming pool and spacious outdoor areas in a development near Alfaz del Pi. Situated in a quiet development just 5 minutes by car from the center of Alfaz del Pi, this semidetached chalet offers comfort, functionality, and wellutilized spaces. The property is set on a plot of 494 m<sup>2</sup> and has a built area of 142 m<sup>2</sup>. The home is distributed over a single floor and features an entrance hall, a spacious livingdining room, an independent kitchen, three bedrooms with fitted wardrobes, and two full bathrooms, one of which is ensuite with a dressing room. Outside, the property offers multiple spaces to enjoy all year round: shaded parking area, chillout area next to the pool with an external toilet, barbecue, laundry room, and a cozy enclosed space with a fireplace, ideal for winter. Additionally, it includes a large garage, useful for both parking and storage, which also houses the water tank. Equipped with air conditioning, central heating, ceiling fans, doubleglazed windows, security grills, sliding access door, and private pool, this property is ideal for those seeking a comfortable residential environment that is wellconnected, with all the necessary amenities for yearround living.