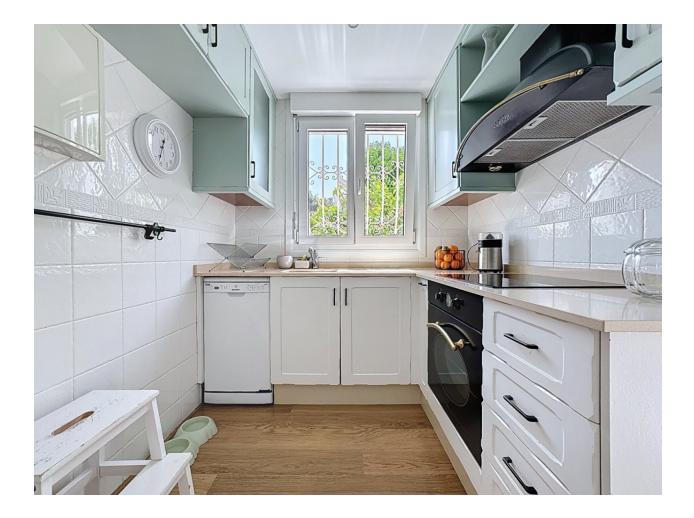

#### DESCRIPTION

Cozy semidetached chalet in a very quiet area of Alfaz del Pi. The house is distributed over a single floor. It has a lowmaintenance garden, with a spacious garagestorage. It consists of an entrance hall, livingdining room with a gas fireplace, independent kitchen, two bedrooms (one with an ensuite bathroom) and two bathrooms. The house has WERU brand windows (the best on the market) and heatingcooling air conditioning. In addition, it has a very pleasant communal area where you can enjoy common gardens.