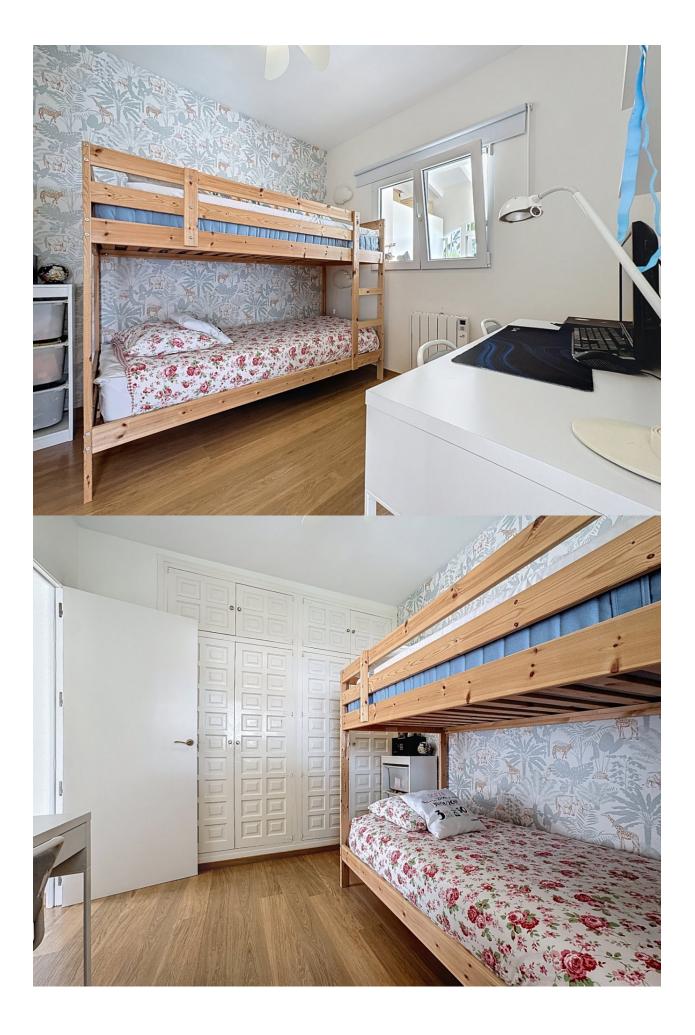

#### DESCRIPTION

Cozy semidetached chalet in a very quiet area of Alfaz del Pi. The house is distributed over a single floor. It has a lowmaintenance garden, with a spacious garagestorage. It consists of an entrance hall, livingdining room with a gas fireplace, independent kitchen, two bedrooms (one with an ensuite bathroom) and two bathrooms. The house has WERU brand windows (the best on the market) and heatingcooling air conditioning. In addition, it has a very pleasant communal area where you can enjoy common gardens.