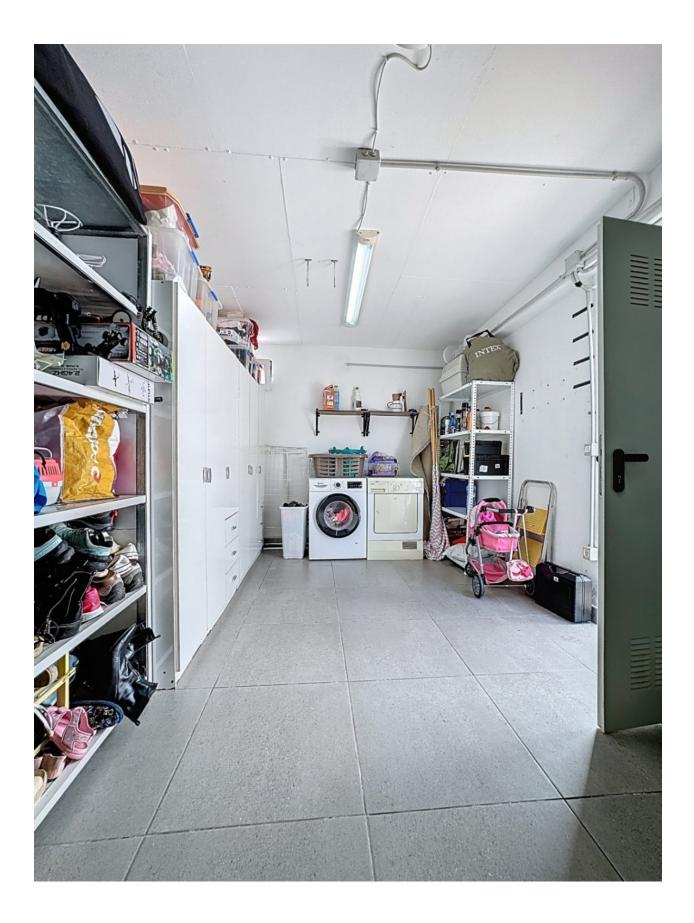

#### DESCRIPTION

Cozy semidetached chalet in a very quiet area of Alfaz del Pi. The house is distributed over a single floor. It has a lowmaintenance garden, with a spacious garagestorage. It consists of an entrance hall, livingdining room with a gas fireplace, independent kitchen, two bedrooms (one with an ensuite bathroom) and two bathrooms. The house has WERU brand windows (the best on the market) and heatingcooling air conditioning. In addition, it has a very pleasant communal area where you can enjoy common gardens.