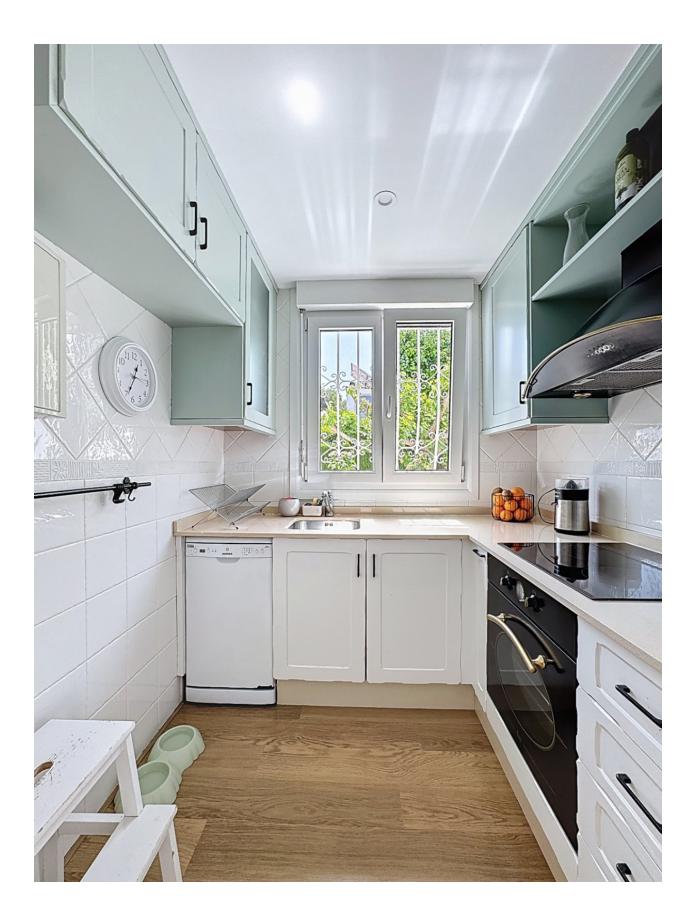

#### DESCRIPTION

Cozy semidetached chalet in a very quiet area of Alfaz del Pi. The house is distributed over a single floor. It has a lowmaintenance garden, with a spacious garagestorage. It consists of an entrance hall, livingdining room with a gas fireplace, independent kitchen, two bedrooms (one with an ensuite bathroom) and two bathrooms. The house has WERU brand windows (the best on the market) and heatingcooling air conditioning. In addition, it has a very pleasant communal area where you can enjoy common gardens.