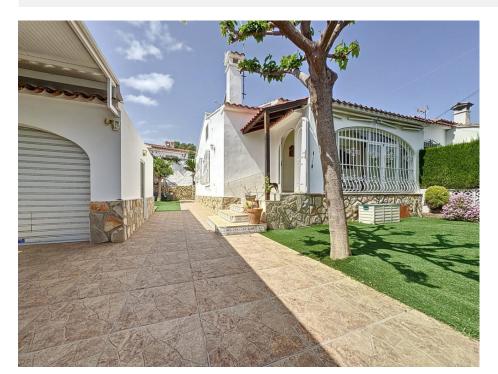

#### DESCRIPTION

Cozy semidetached chalet in a very quiet area of Alfaz del Pi. The house is distributed over a single floor. It has a lowmaintenance garden, with a spacious garagestorage. It consists of an entrance hall, livingdining room with a gas fireplace, independent kitchen, two bedrooms (one with an ensuite bathroom) and two bathrooms. The house has WERU brand windows (the best on the market) and heatingcooling air conditioning. In addition, it has a very pleasant communal area where you can enjoy common gardens.