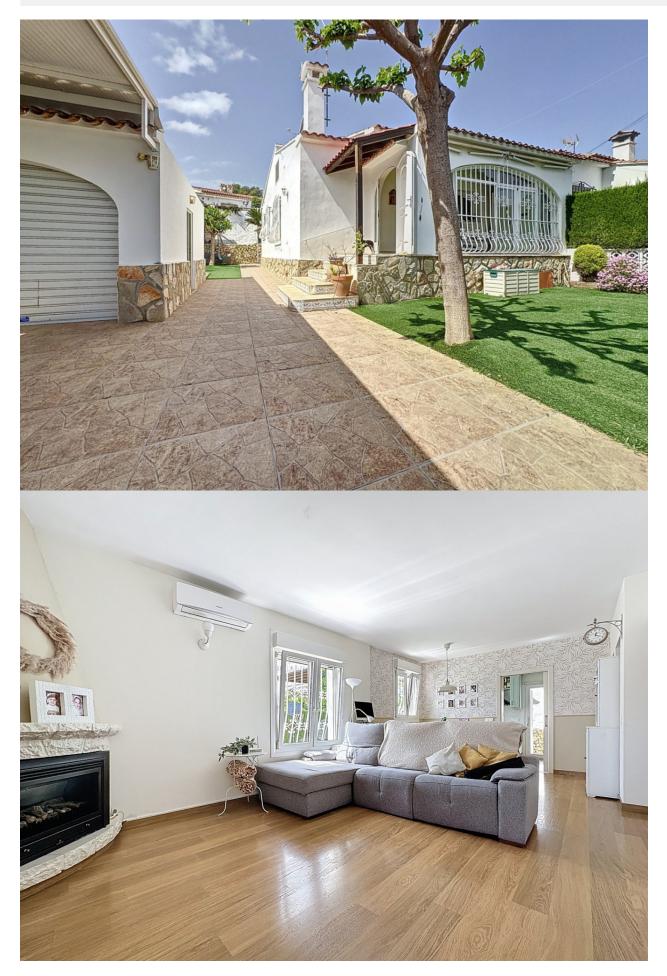

#### DESCRIPTION

Cozy semidetached chalet in a very quiet area of Alfaz del Pi. The house is distributed over a single floor. It has a lowmaintenance garden, with a spacious garagestorage. It consists of an entrance hall, livingdining room with a gas fireplace, independent kitchen, two bedrooms (one with an ensuite bathroom) and two bathrooms. The house has WERU brand windows (the best on the market) and heatingcooling air conditioning. In addition, it has a very pleasant communal area where you can enjoy common gardens.