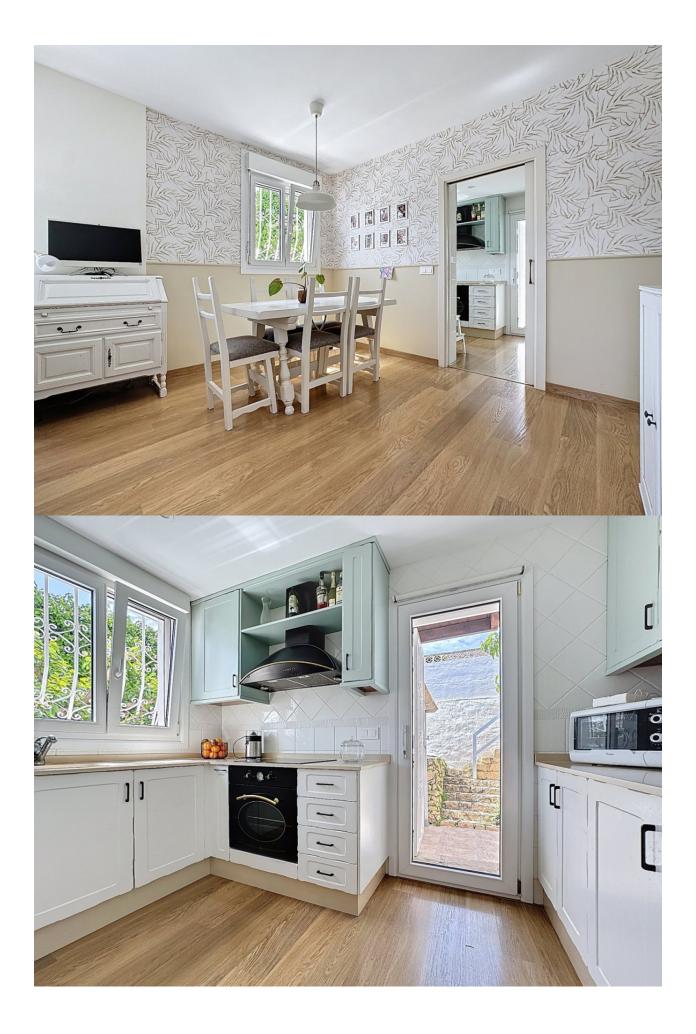

#### DESCRIPTION

Cozy semidetached chalet in a very quiet area of Alfaz del Pi. The house is distributed over a single floor. It has a lowmaintenance garden, with a spacious garagestorage. It consists of an entrance hall, livingdining room with a gas fireplace, independent kitchen, two bedrooms (one with an ensuite bathroom) and two bathrooms. The house has WERU brand windows (the best on the market) and heatingcooling air conditioning. In addition, it has a very pleasant communal area where you can enjoy common gardens.