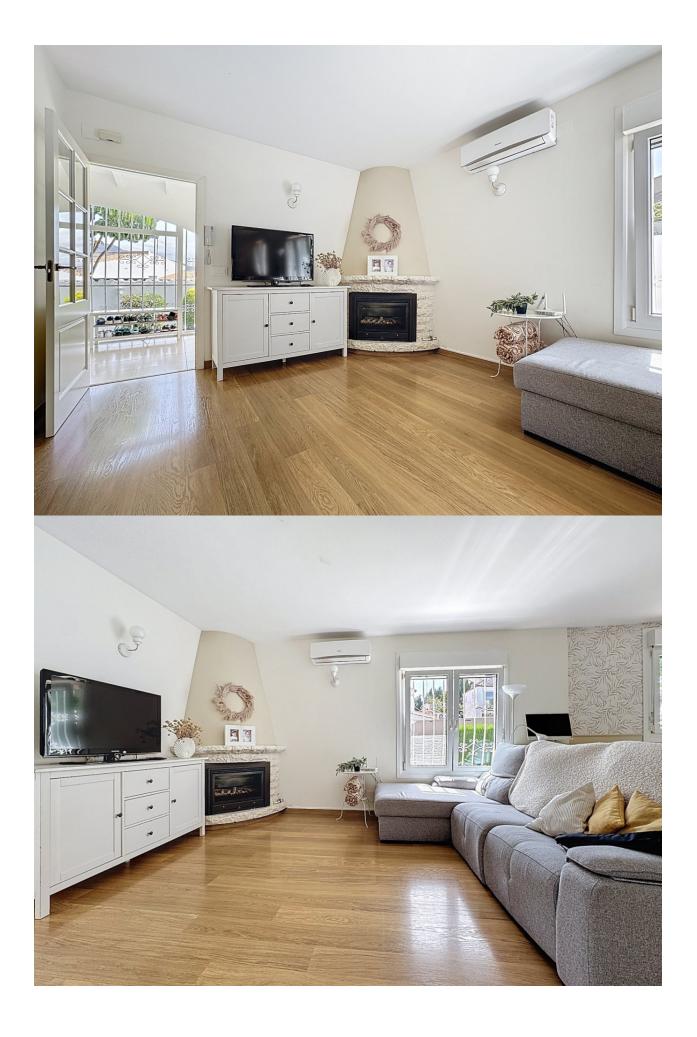

#### DESCRIPTION

Cozy semidetached chalet in a very quiet area of Alfaz del Pi. The house is distributed over a single floor. It has a lowmaintenance garden, with a spacious garagestorage. It consists of an entrance hall, livingdining room with a gas fireplace, independent kitchen, two bedrooms (one with an ensuite bathroom) and two bathrooms. The house has WERU brand windows (the best on the market) and heatingcooling air conditioning. In addition, it has a very pleasant communal area where you can enjoy common gardens.