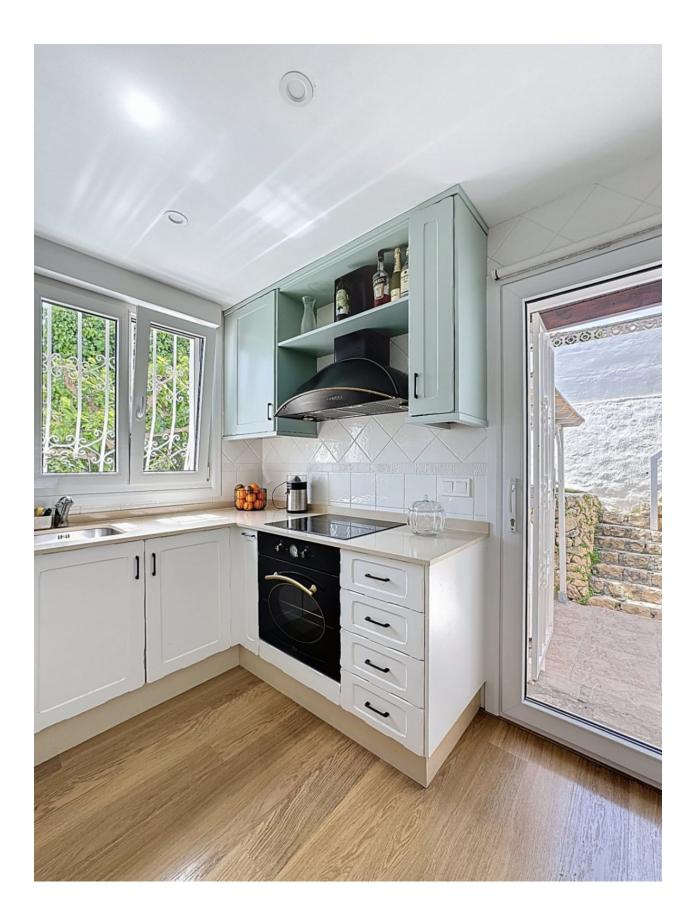

#### DESCRIPTION

Cozy semidetached chalet in a very quiet area of Alfaz del Pi. The house is distributed over a single floor. It has a lowmaintenance garden, with a spacious garagestorage. It consists of an entrance hall, livingdining room with a gas fireplace, independent kitchen, two bedrooms (one with an ensuite bathroom) and two bathrooms. The house has WERU brand windows (the best on the market) and heatingcooling air conditioning. In addition, it has a very pleasant communal area where you can enjoy common gardens.