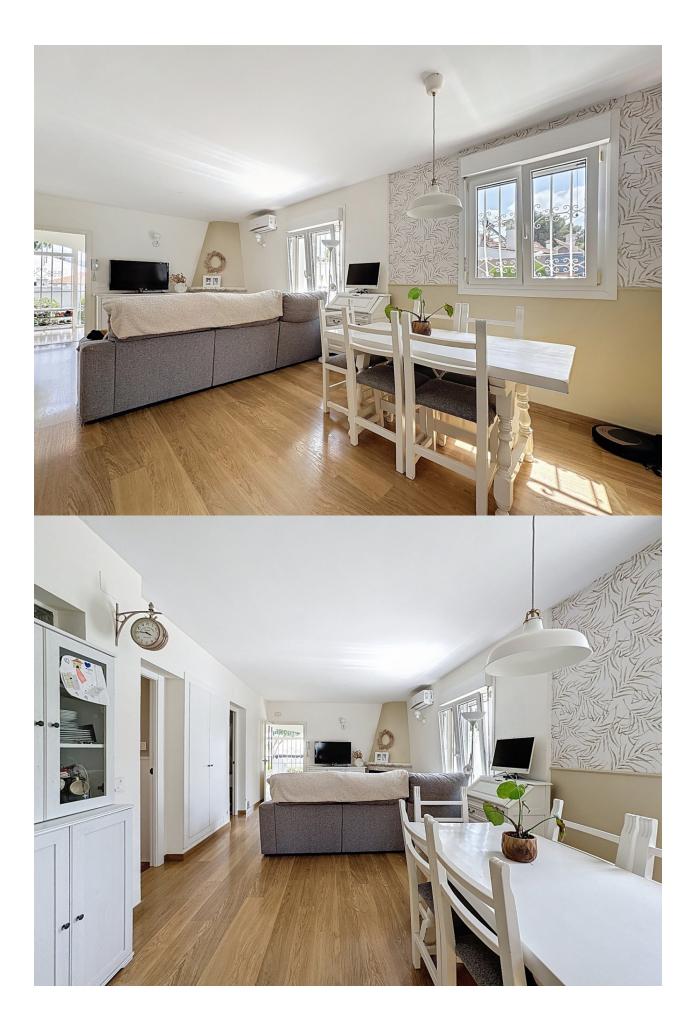

#### DESCRIPTION

Cozy semidetached chalet in a very quiet area of Alfaz del Pi. The house is distributed over a single floor. It has a lowmaintenance garden, with a spacious garagestorage. It consists of an entrance hall, livingdining room with a gas fireplace, independent kitchen, two bedrooms (one with an ensuite bathroom) and two bathrooms. The house has WERU brand windows (the best on the market) and heatingcooling air conditioning. In addition, it has a very pleasant communal area where you can enjoy common gardens.