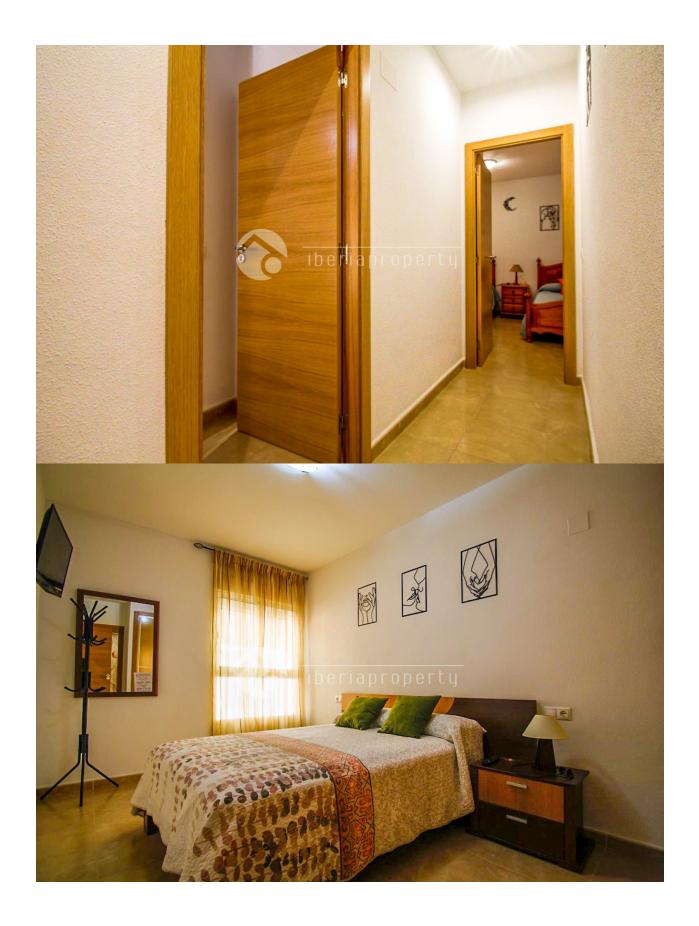

#### **DESCRIPTION**

Spectacular 2-bedroom corner apartment on the ground floor, bright and very well located. Private entrance with only 3 steps. Once you open the door, you will find yourself in a beautiful entrance hall that leads to the large, tastefully decorated living room. There you will see the comfortable L-shaped sofa, the dining table with 6 chairs, and a Smart TV with its cabinet. Being on the corner, this room has plenty of natural light. From the entrance hall, you can also access the kitchen, modern and fully equipped with everything you need for a pleasant stay: a capsule coffee machine, microwave, toaster, refrigerator, oven, washing machine, and everything you need for eating and cooking; utensils, plates, pans, etc. Once in the hallway, you will find a guest bathroom with a corner shower, and two bedrooms. The master bedroom has a double bed, a built-in wardrobe, and an en-suite bathroom with a bathtub. The second bedroom has two single beds and a built-in wardrobe. It has Wi-Fi access and ducted air conditioning. It extends to every room in the house. This apartment is perfectly located in the town center, close to supermarkets and shops, and just a short walk from the beach and