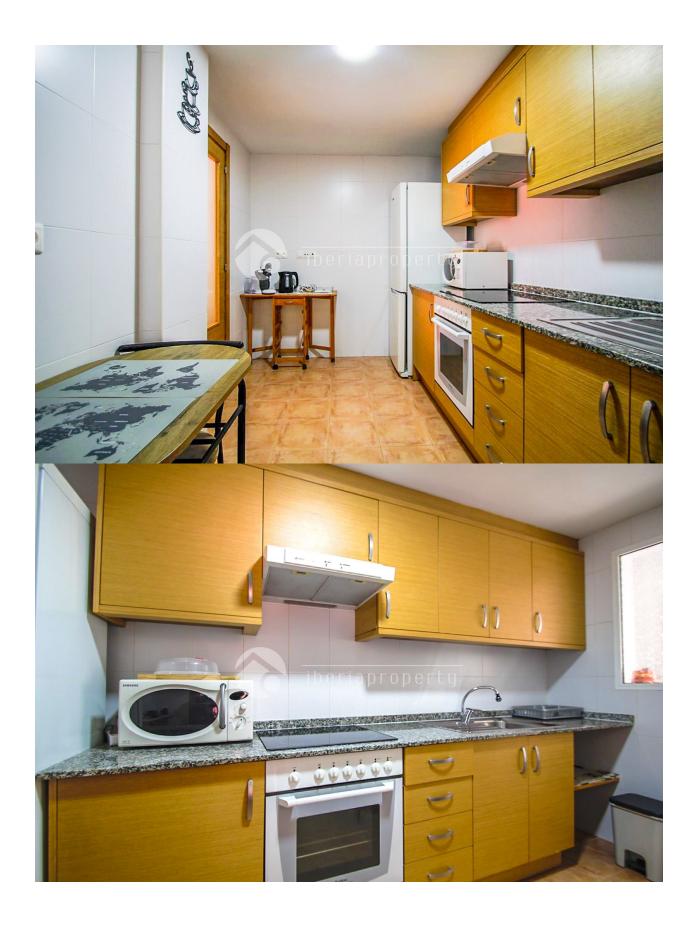

#### **DESCRIPTION**

Spectacular 2-bedroom corner apartment on the ground floor, bright and very well located. Private entrance with only 3 steps. Once you open the door, you will find yourself in a beautiful entrance hall that leads to the large, tastefully decorated living room. There you will see the comfortable L-shaped sofa, the dining table with 6 chairs, and a Smart TV with its cabinet. Being on the corner, this room has plenty of natural light. From the entrance hall, you can also access the kitchen, modern and fully equipped with everything you need for a pleasant stay: a capsule coffee machine, microwave, toaster, refrigerator, oven, washing machine, and everything you need for eating and cooking; utensils, plates, pans, etc. Once in the hallway, you will find a guest bathroom with a corner shower, and two bedrooms. The master bedroom has a double bed, a built-in wardrobe, and an en-suite bathroom with a bathtub. The second bedroom has two single beds and a built-in wardrobe. It has Wi-Fi access and ducted air conditioning. It extends to every room in the house. This apartment is perfectly located in the town center, close to supermarkets and shops, and just a short walk from the beach and

#### CUISINE

- cuisine ferméecuisine équipéegranit

"OUR EXPERIENCE IS YOUR GUARANTEE"