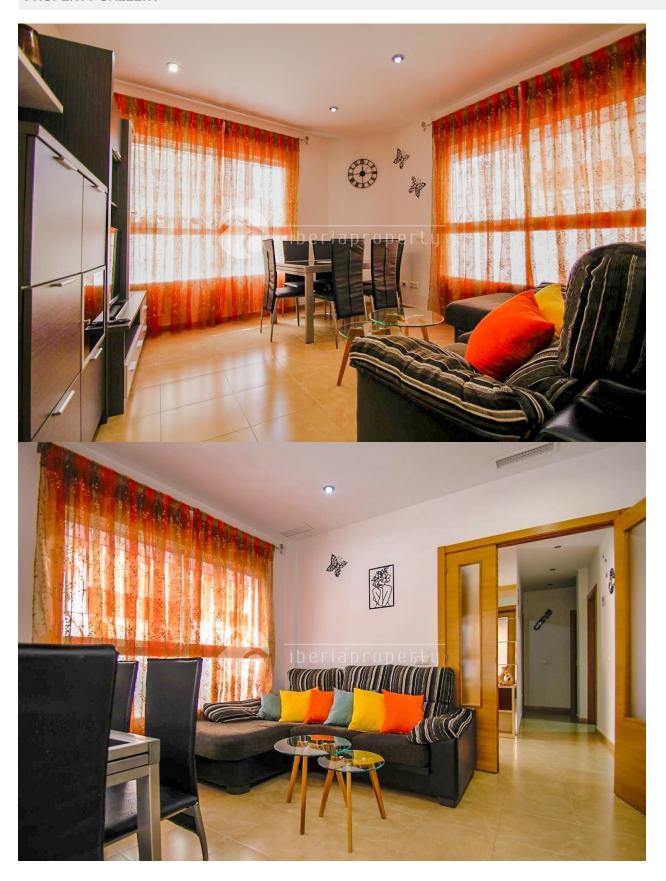

#### **DESCRIPTION**

Spectacular 2-bedroom corner apartment on the ground floor, bright and very well located. Private entrance with only 3 steps. Once you open the door, you will find yourself in a beautiful entrance hall that leads to the large, tastefully decorated living room. There you will see the comfortable L-shaped sofa, the dining table with 6 chairs, and a Smart TV with its cabinet. Being on the corner, this room has plenty of natural light. From the entrance hall, you can also access the kitchen, modern and fully equipped with everything you need for a pleasant stay: a capsule coffee machine, microwave, toaster, refrigerator, oven, washing machine, and everything you need for eating and cooking; utensils, plates, pans, etc. Once in the hallway, you will find a guest bathroom with a corner shower, and two bedrooms. The master bedroom has a double bed, a built-in wardrobe, and an en-suite bathroom with a bathtub. The second bedroom has two single beds and a built-in wardrobe. It has Wi-Fi access and ducted air conditioning. It extends to every room in the house. This apartment is perfectly located in the town center, close to supermarkets and shops, and just a short walk from the beach and