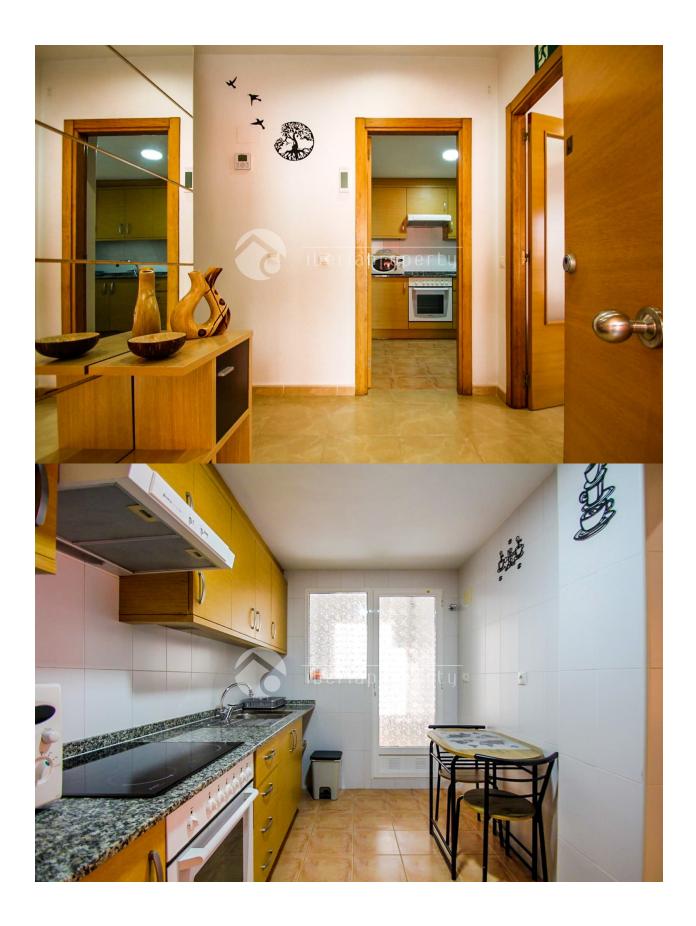

#### **DESCRIPTION**

Spectacular 2-bedroom corner apartment on the ground floor, bright and very well located. Private entrance with only 3 steps. Once you open the door, you will find yourself in a beautiful entrance hall that leads to the large, tastefully decorated living room. There you will see the comfortable L-shaped sofa, the dining table with 6 chairs, and a Smart TV with its cabinet. Being on the corner, this room has plenty of natural light. From the entrance hall, you can also access the kitchen, modern and fully equipped with everything you need for a pleasant stay: a capsule coffee machine, microwave, toaster, refrigerator, oven, washing machine, and everything you need for eating and cooking; utensils, plates, pans, etc. Once in the hallway, you will find a guest bathroom with a corner shower, and two bedrooms. The master bedroom has a double bed, a built-in wardrobe, and an en-suite bathroom with a bathtub. The second bedroom has two single beds and a built-in wardrobe. It has Wi-Fi access and ducted air conditioning. It extends to every room in the house. This apartment is perfectly located in the town center, close to supermarkets and shops, and just a short walk from the beach and

#### CUISINE

- cuisine ferméecuisine équipéegranit

"OUR EXPERIENCE IS YOUR GUARANTEE"