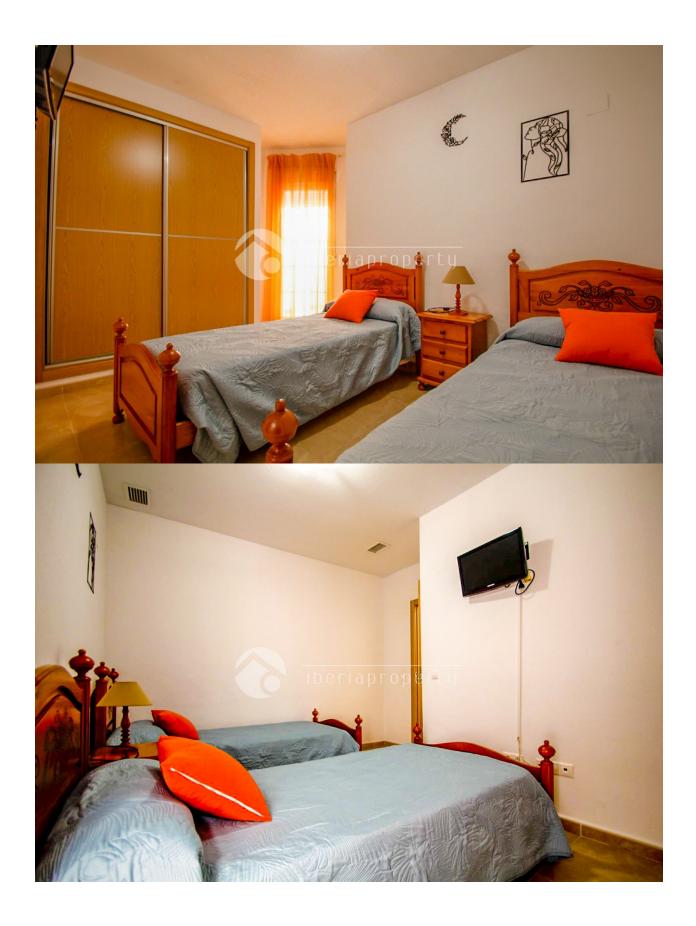

#### **DESCRIPTION**

Spectacular 2-bedroom corner apartment on the ground floor, bright and very well located. Private entrance with only 3 steps. Once you open the door, you will find yourself in a beautiful entrance hall that leads to the large, tastefully decorated living room. There you will see the comfortable L-shaped sofa, the dining table with 6 chairs, and a Smart TV with its cabinet. Being on the corner, this room has plenty of natural light. From the entrance hall, you can also access the kitchen, modern and fully equipped with everything you need for a pleasant stay: a capsule coffee machine, microwave, toaster, refrigerator, oven, washing machine, and everything you need for eating and cooking; utensils, plates, pans, etc. Once in the hallway, you will find a guest bathroom with a corner shower, and two bedrooms. The master bedroom has a double bed, a built-in wardrobe, and an en-suite bathroom with a bathtub. The second bedroom has two single beds and a built-in wardrobe. It has Wi-Fi access and ducted air conditioning. It extends to every room in the house. This apartment is perfectly located in the town center, close to supermarkets and shops, and just a short walk from the beach and