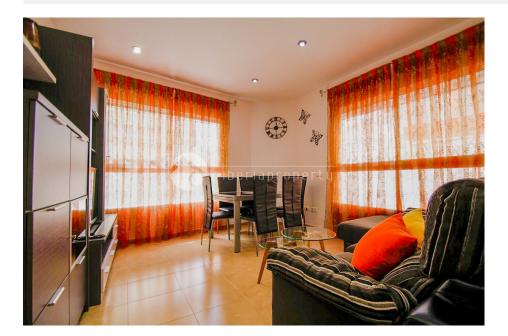

#### **DESCRIPTION**

Spectacular 2-bedroom corner apartment on the ground floor, bright and very well located. Private entrance with only 3 steps. Once you open the door, you will find yourself in a beautiful entrance hall that leads to the large, tastefully decorated living room. There you will see the comfortable L-shaped sofa, the dining table with 6 chairs, and a Smart TV with its cabinet. Being on the corner, this room has plenty of natural light. From the entrance hall, you can also access the kitchen, modern and fully equipped with everything you need for a pleasant stay: a capsule coffee machine, microwave, toaster, refrigerator, oven, washing machine, and everything you need for eating and cooking; utensils, plates, pans, etc. Once in the hallway, you will find a guest bathroom with a corner shower, and two bedrooms. The master bedroom has a double bed, a built-in wardrobe, and an en-suite bathroom with a bathtub. The second bedroom has two single beds and a built-in wardrobe. It has Wi-Fi access and ducted air conditioning. It extends to every room in the house. This apartment is perfectly located in the town center, close to supermarkets and shops, and just a short walk from the beach and