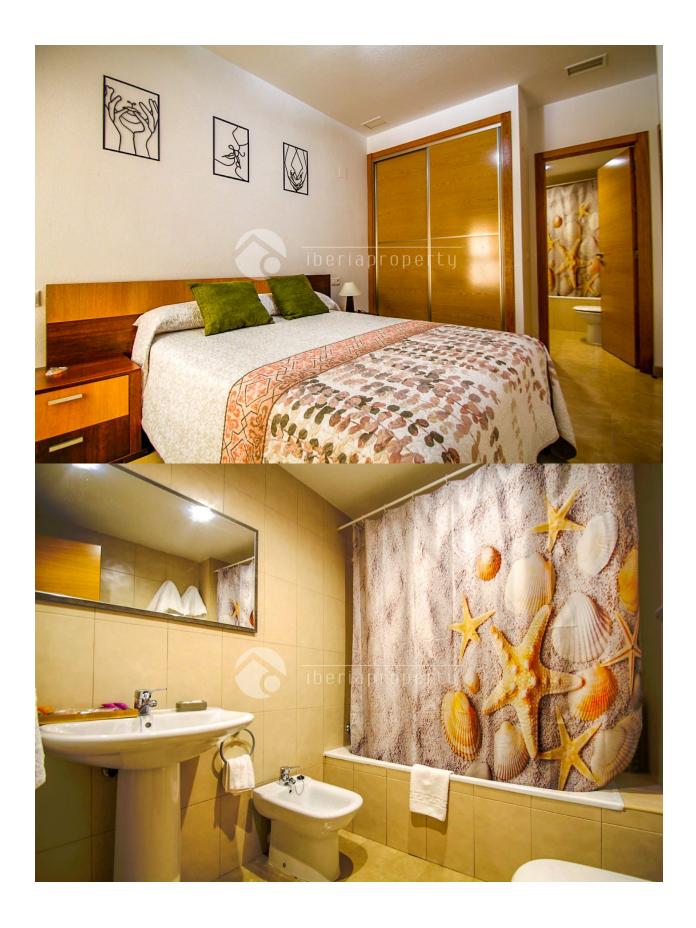

#### **DESCRIPTION**

Spectacular 2-bedroom corner apartment on the ground floor, bright and very well located. Private entrance with only 3 steps. Once you open the door, you will find yourself in a beautiful entrance hall that leads to the large, tastefully decorated living room. There you will see the comfortable L-shaped sofa, the dining table with 6 chairs, and a Smart TV with its cabinet. Being on the corner, this room has plenty of natural light. From the entrance hall, you can also access the kitchen, modern and fully equipped with everything you need for a pleasant stay: a capsule coffee machine, microwave, toaster, refrigerator, oven, washing machine, and everything you need for eating and cooking; utensils, plates, pans, etc. Once in the hallway, you will find a guest bathroom with a corner shower, and two bedrooms. The master bedroom has a double bed, a built-in wardrobe, and an en-suite bathroom with a bathtub. The second bedroom has two single beds and a built-in wardrobe. It has Wi-Fi access and ducted air conditioning. It extends to every room in the house. This apartment is perfectly located in the town center, close to supermarkets and shops, and just a short walk from the beach and