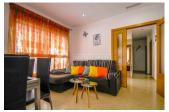

#### **DESCRIPTION**

Spectacular 2-bedroom corner apartment on the ground floor, bright and very well located. Private entrance with only 3 steps. Once you open the door, you will find yourself in a beautiful entrance hall that leads to the large, tastefully decorated living room. There you will see the comfortable L-shaped sofa, the dining table with 6 chairs, and a Smart TV with its cabinet. Being on the corner, this room has plenty of natural light. From the entrance hall, you can also access the kitchen, modern and fully equipped with everything you need for a pleasant stay: a capsule coffee machine, microwave, toaster, refrigerator, oven, washing machine, and everything you need for eating and cooking; utensils, plates, pans, etc. Once in the hallway, you will find a guest bathroom with a corner shower, and two bedrooms. The master bedroom has a double bed, a built-in wardrobe, and an en-suite bathroom with a bathtub. The second bedroom has two single beds and a built-in wardrobe. It has Wi-Fi access and ducted air conditioning. It extends to every room in the house. This apartment is perfectly located in the town center, close to supermarkets and shops, and just a short walk from the beach and