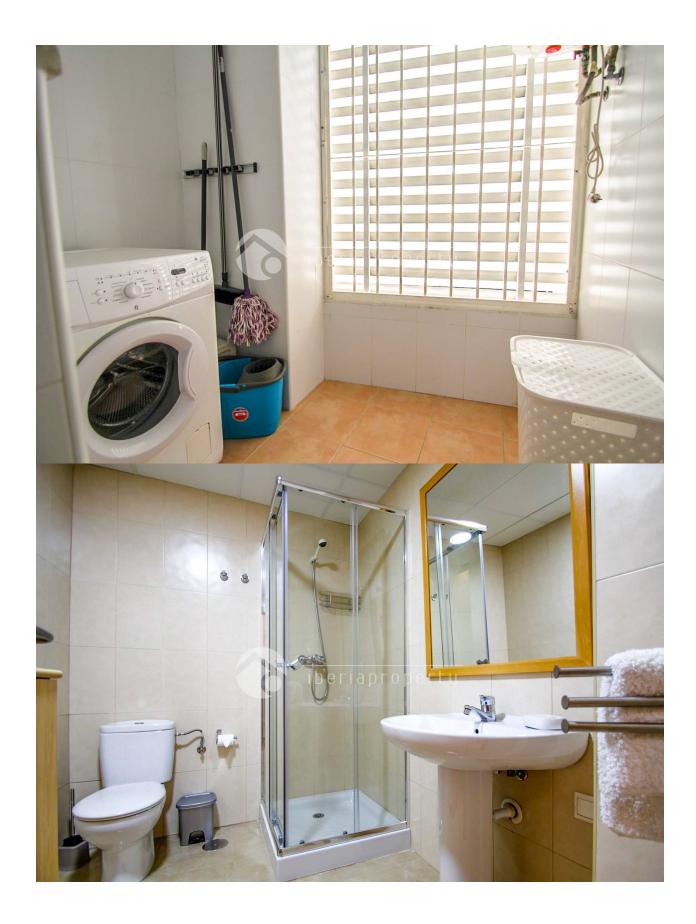

#### **DESCRIPTION**

Spectacular 2-bedroom corner apartment on the ground floor, bright and very well located. Private entrance with only 3 steps. Once you open the door, you will find yourself in a beautiful entrance hall that leads to the large, tastefully decorated living room. There you will see the comfortable L-shaped sofa, the dining table with 6 chairs, and a Smart TV with its cabinet. Being on the corner, this room has plenty of natural light. From the entrance hall, you can also access the kitchen, modern and fully equipped with everything you need for a pleasant stay: a capsule coffee machine, microwave, toaster, refrigerator, oven, washing machine, and everything you need for eating and cooking; utensils, plates, pans, etc. Once in the hallway, you will find a guest bathroom with a corner shower, and two bedrooms. The master bedroom has a double bed, a built-in wardrobe, and an en-suite bathroom with a bathtub. The second bedroom has two single beds and a built-in wardrobe. It has Wi-Fi access and ducted air conditioning. It extends to every room in the house. This apartment is perfectly located in the town center, close to supermarkets and shops, and just a short walk from the beach and