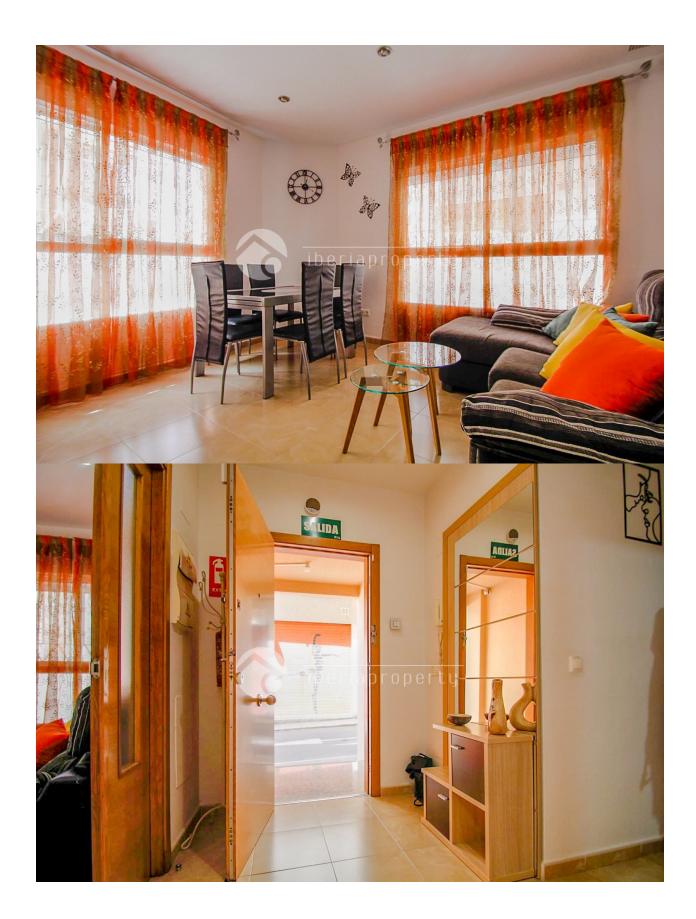

#### **DESCRIPTION**

Spectacular 2-bedroom corner apartment on the ground floor, bright and very well located. Private entrance with only 3 steps. Once you open the door, you will find yourself in a beautiful entrance hall that leads to the large, tastefully decorated living room. There you will see the comfortable L-shaped sofa, the dining table with 6 chairs, and a Smart TV with its cabinet. Being on the corner, this room has plenty of natural light. From the entrance hall, you can also access the kitchen, modern and fully equipped with everything you need for a pleasant stay: a capsule coffee machine, microwave, toaster, refrigerator, oven, washing machine, and everything you need for eating and cooking; utensils, plates, pans, etc. Once in the hallway, you will find a guest bathroom with a corner shower, and two bedrooms. The master bedroom has a double bed, a built-in wardrobe, and an en-suite bathroom with a bathtub. The second bedroom has two single beds and a built-in wardrobe. It has Wi-Fi access and ducted air conditioning. It extends to every room in the house. This apartment is perfectly located in the town center, close to supermarkets and shops, and just a short walk from the beach and