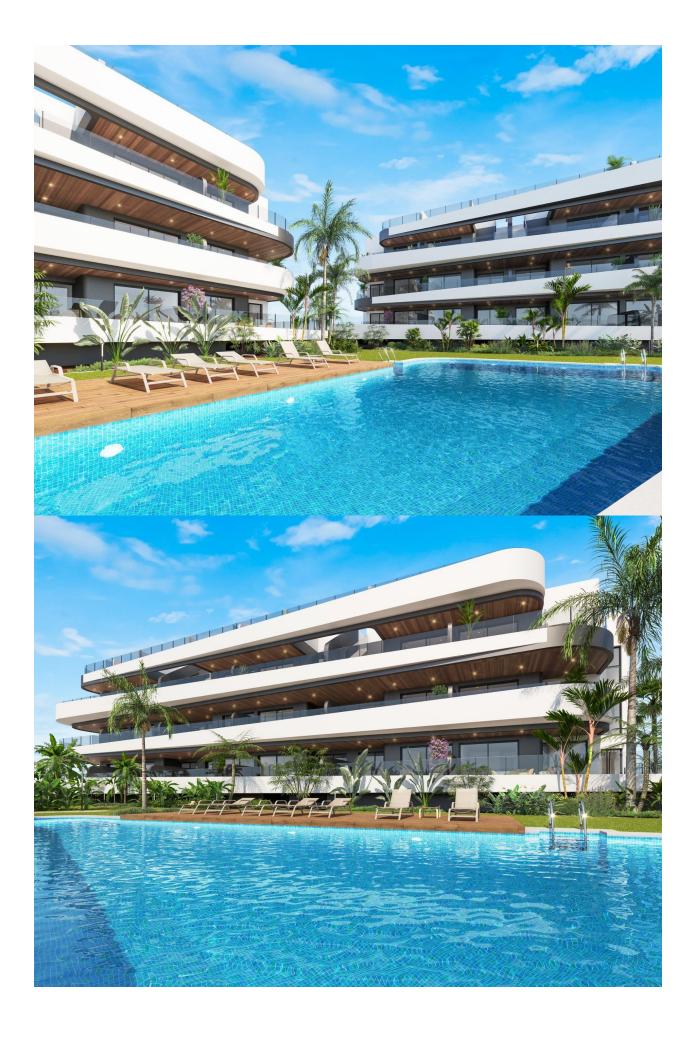

### DESCRIPTION

REF: # 13026

New Build Residential on the Frontline of La Serena Golf in Los Alcázares Modern Golf-Front Apartments and Villas in Costa Cálida Located in Los Alcázares, a charming coastal town in the Region of Murcia, this new build residential offers a premium lifestyle in direct contact with nature and the golf course. The development is situated in La Serena Golf, an 18-hole course known for its flat terrain, scenic lakes, and technical challenges brought by the prevailing Levante wind. This exclusive residential complex features 30 modern apartments and 10 single-storey villas, all designed for maximum comfort and style, with panoramic views of the golf course and the surrounding landscapes. Just 1.7 km from the beach and the town centre, the development offers a peaceful and well-connected setting. Distances to key points of interest: Murcia International Airport: 35 km Alicante Airport: 95 km Dos Mares Shopping Centre: 15 km Puerto Deportivo Los Alcázares: 2 km Roda Golf: 4 km Cartagena city centre: 25 km Elegant Apartments with Spacious Terraces or Penthouses with Private Solariums The apartment blocks offer homes with 2 or 3 bedrooms, available on ground and

middle floors with large terraces or as penthouses with private solariums. Each apartment includes access to a communal Mediterranean-style garden and a large swimming pool, perfect for relaxation and socializing under the sun. Parking spaces in an underground garage and elevators in each block add to the convenience. Exclusive One-Level Villas with Private Pools The 10 detached villas feature 3 bedrooms, 2 bathrooms and one toilet, all on one level, designed for seamless indoor-outdoor living. Each villa includes a private swimming pool, a garden, a storage room, and private parking. Their location right on the first line of the golf course offers unobstructed views. High-Quality Finishes and Energy-Efficient Design All homes include: Aluminium exterior carpentry with thermal break and motorized shutters LED lighting and black design switches throughout Fitted bathrooms with resin shower trays and glass screens Pre-installed ducted air conditioning Elevators in apartment blocks Storage rooms in villas Modern kitchen and open-plan living areas Live by the Sea and the Green This development is ideal for golf lovers, beach enthusiasts, and anyone looking for a serene lifestyle on the Costa Cálida. With modern architecture, excellent amenities, and unbeatable surroundings, these homes are perfect for both permanent living and investment. Contact us today to schedule your visit and discover your future home in Los Alcázares.