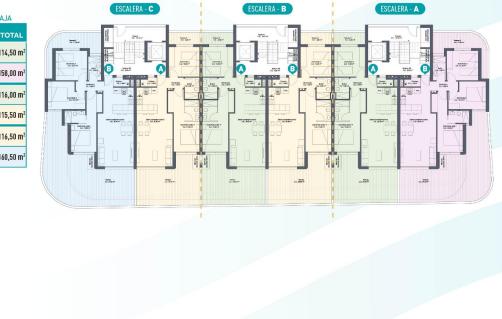

### **EXTRA**

• Elevator

**PROPERTY GALLERY** 

ESCALERA - C

| P.2 | в | 2   | Α | A | m   | в | A | ×   | в |
|-----|---|-----|---|---|-----|---|---|-----|---|
| P.1 | в | ESC | A | A | ESC | в | A | ESC | В |
| Р.В | в |     | A | A |     | в | A | רר  | в |

|                 | BL          | .0QUE 2 - | PLANTA I              | BAJA      |  |
|-----------------|-------------|-----------|-----------------------|-----------|--|
| SUP. CONSTRUIDA |             |           | SUPERFICIE<br>TERRAZA | TOTAL     |  |
| RA - A          | A<br>2 dor. | 83,50 m²  | 31,00 m²              | 114,50 m² |  |
| ESCALERA        | B<br>3 dor. | 98,00 m²  | 60,00 m²              | 158,00 m² |  |
| RA - B          | A<br>2 dor. | 83,50 m²  | 32,50 m²              | 116,00 m² |  |
| <b>ESCALERA</b> | B<br>2 dor. | 83,50 m²  | 32,00 m²              | 115,50 m² |  |
| RA - C          | A<br>2 dor. | 83,50 m²  | 33,00 m²              | 116,50 m² |  |
| ESCALERA        | B<br>3 dor. | 98,00 m²  | 62,50 m²              | 160,50 m² |  |