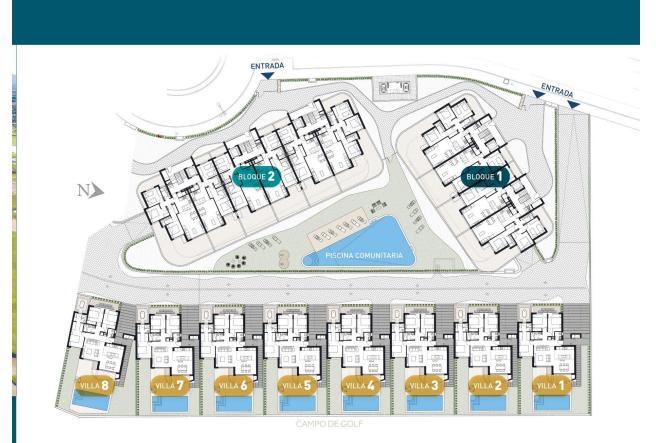

### DESCRIPTION

REF: # 13026

New Build Residential on the Frontline of La Serena Golf in Los Alcázares Modern Golf-Front Apartments and Villas in Costa Cálida Located in Los Alcázares, a charming coastal town in the Region of Murcia, this new build residential offers a premium lifestyle in direct contact with nature and the golf course. The development is situated in La Serena Golf, an 18-hole course known for its flat terrain, scenic lakes, and technical challenges brought by the prevailing Levante wind. This exclusive residential complex features 30 modern apartments and 10 single-storey villas, all designed for maximum comfort and style, with panoramic views of the golf course and the surrounding landscapes. Just 1.7 km from the beach and the town centre, the development offers a peaceful and well-connected setting. Distances to key points of interest: Murcia International Airport: 35 km Alicante Airport: 95 km Dos Mares Shopping Centre: 15 km Puerto Deportivo Los Alcázares: 2 km Roda Golf: 4 km Cartagena city centre: 25 km Elegant Apartments with Spacious Terraces or Penthouses with Private Solariums The apartment blocks offer homes with 2 or 3 bedrooms, available on ground and

middle floors with large terraces or as penthouses with private solariums. Each apartment includes access to a communal Mediterranean-style garden and a large swimming pool, perfect for relaxation and socializing under the sun. Parking spaces in an underground garage and elevators in each block add to the convenience. Exclusive One-Level Villas with Private Pools The 10 detached villas feature 3 bedrooms, 2 bathrooms and one toilet, all on one level, designed for seamless indoor-outdoor living. Each villa includes a private swimming pool, a garden, a storage room, and private parking. Their location right on the first line of the golf course offers unobstructed views. High-Quality Finishes and Energy-Efficient Design All homes include: Aluminium exterior carpentry with thermal break and motorized shutters LED lighting and black design switches throughout Fitted bathrooms with resin shower trays and glass screens Pre-installed ducted air conditioning Elevators in apartment blocks Storage rooms in villas Modern kitchen and open-plan living areas Live by the Sea and the Green This development is ideal for golf lovers, beach enthusiasts, and anyone looking for a serene lifestyle on the Costa Cálida. With modern architecture, excellent amenities, and unbeatable surroundings, these homes are perfect for both permanent living and investment. Contact us today to schedule your visit and discover your future home in Los Alcázares.