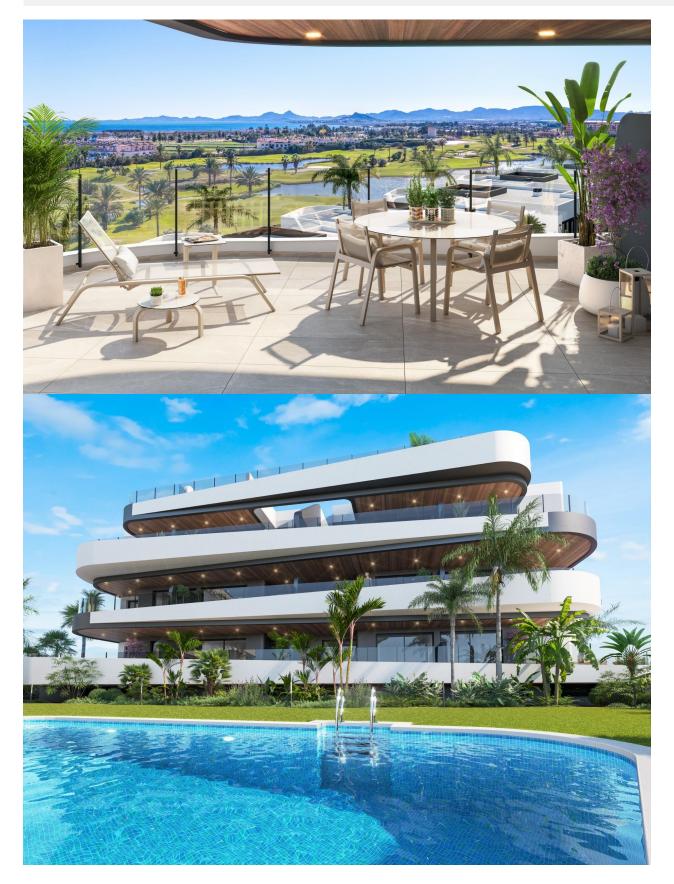

### DESCRIPTION

REF: # 13026

New Build Residential on the Frontline of La Serena Golf in Los Alcázares Modern Golf-Front Apartments and Villas in Costa Cálida Located in Los Alcázares, a charming coastal town in the Region of Murcia, this new build residential offers a premium lifestyle in direct contact with nature and the golf course. The development is situated in La Serena Golf, an 18-hole course known for its flat terrain, scenic lakes, and technical challenges brought by the prevailing Levante wind. This exclusive residential complex features 30 modern apartments and 10 single-storey villas, all designed for maximum comfort and style, with panoramic views of the golf course and the surrounding landscapes. Just 1.7 km from the beach and the town centre, the development offers a peaceful and well-connected setting. Distances to key points of interest: Murcia International Airport: 35 km Alicante Airport: 95 km Dos Mares Shopping Centre: 15 km Puerto Deportivo Los Alcázares: 2 km Roda Golf: 4 km Cartagena city centre: 25 km Elegant Apartments with Spacious Terraces or Penthouses with Private Solariums The apartment blocks offer homes with 2 or 3 bedrooms, available on ground and

middle floors with large terraces or as penthouses with private solariums. Each apartment includes access to a communal Mediterranean-style garden and a large swimming pool, perfect for relaxation and socializing under the sun. Parking spaces in an underground garage and elevators in each block add to the convenience. Exclusive One-Level Villas with Private Pools The 10 detached villas feature 3 bedrooms, 2 bathrooms and one toilet, all on one level, designed for seamless indoor-outdoor living. Each villa includes a private swimming pool, a garden, a storage room, and private parking. Their location right on the first line of the golf course offers unobstructed views. High-Quality Finishes and Energy-Efficient Design All homes include: Aluminium exterior carpentry with thermal break and motorized shutters LED lighting and black design switches throughout Fitted bathrooms with resin shower trays and glass screens Pre-installed ducted air conditioning Elevators in apartment blocks Storage rooms in villas Modern kitchen and open-plan living areas Live by the Sea and the Green This development is ideal for golf lovers, beach enthusiasts, and anyone looking for a serene lifestyle on the Costa Cálida. With modern architecture, excellent amenities, and unbeatable surroundings, these homes are perfect for both permanent living and investment. Contact us today to schedule your visit and discover your future home in Los Alcázares.