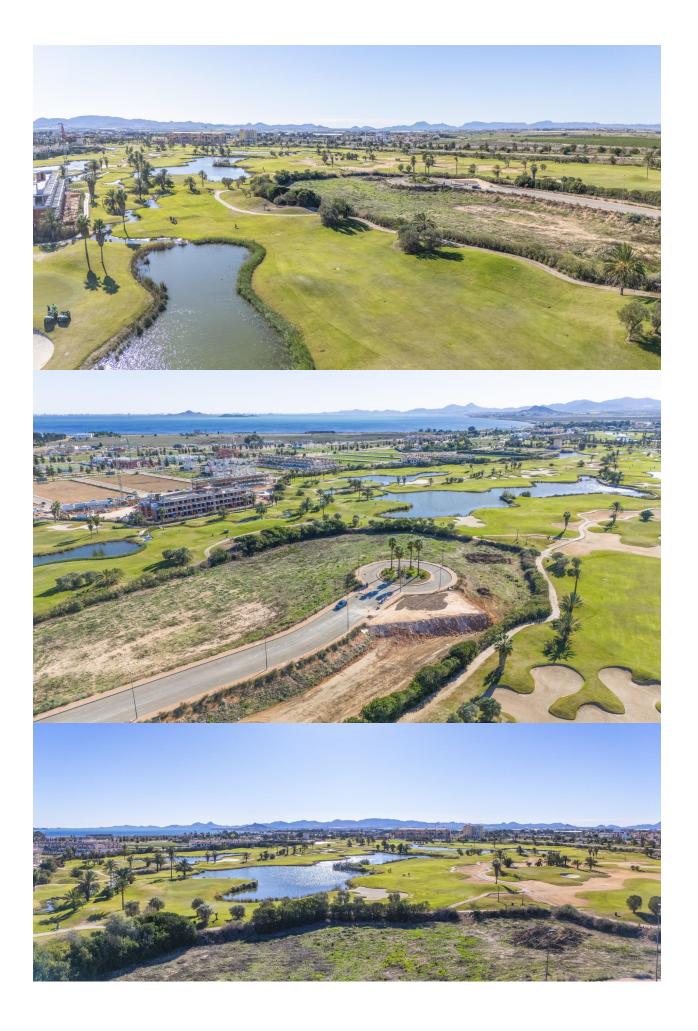

### DESCRIPTION

REF: # 13026

New Build Residential on the Frontline of La Serena Golf in Los Alcázares Modern Golf-Front Apartments and Villas in Costa Cálida Located in Los Alcázares, a charming coastal town in the Region of Murcia, this new build residential offers a premium lifestyle in direct contact with nature and the golf course. The development is situated in La Serena Golf, an 18-hole course known for its flat terrain, scenic lakes, and technical challenges brought by the prevailing Levante wind. This exclusive residential complex features 30 modern apartments and 10 single-storey villas, all designed for maximum comfort and style, with panoramic views of the golf course and the surrounding landscapes. Just 1.7 km from the beach and the town centre, the development offers a peaceful and well-connected setting. Distances to key points of interest: Murcia International Airport: 35 km Alicante Airport: 95 km Dos Mares Shopping Centre: 15 km Puerto Deportivo Los Alcázares: 2 km Roda Golf: 4 km Cartagena city centre: 25 km Elegant Apartments with Spacious Terraces or Penthouses with Private Solariums The apartment blocks offer homes with 2 or 3 bedrooms, available on ground and