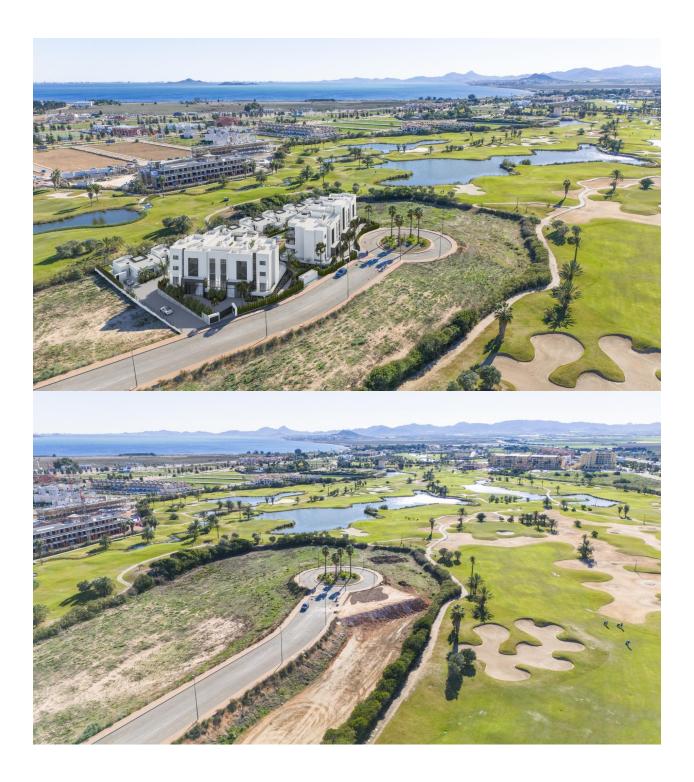

### DESCRIPTION

REF: # 13026

New Build Residential on the Frontline of La Serena Golf in Los Alcázares Modern Golf-Front Apartments and Villas in Costa Cálida Located in Los Alcázares, a charming coastal town in the Region of Murcia, this new build residential offers a premium lifestyle in direct contact with nature and the golf course. The development is situated in La Serena Golf, an 18-hole course known for its flat terrain, scenic lakes, and technical challenges brought by the prevailing Levante wind. This exclusive residential complex features 30 modern apartments and 10 single-storey villas, all designed for maximum comfort and style, with panoramic views of the golf course and the surrounding landscapes. Just 1.7 km from the beach and the town centre, the development offers a peaceful and well-connected setting. Distances to key points of interest: Murcia International Airport: 35 km Alicante Airport: 95 km Dos Mares Shopping Centre: 15 km Puerto Deportivo Los Alcázares: 2 km Roda Golf: 4 km Cartagena city centre: 25 km Elegant Apartments with Spacious Terraces or Penthouses with Private Solariums The apartment blocks offer homes with 2 or 3 bedrooms, available on ground and