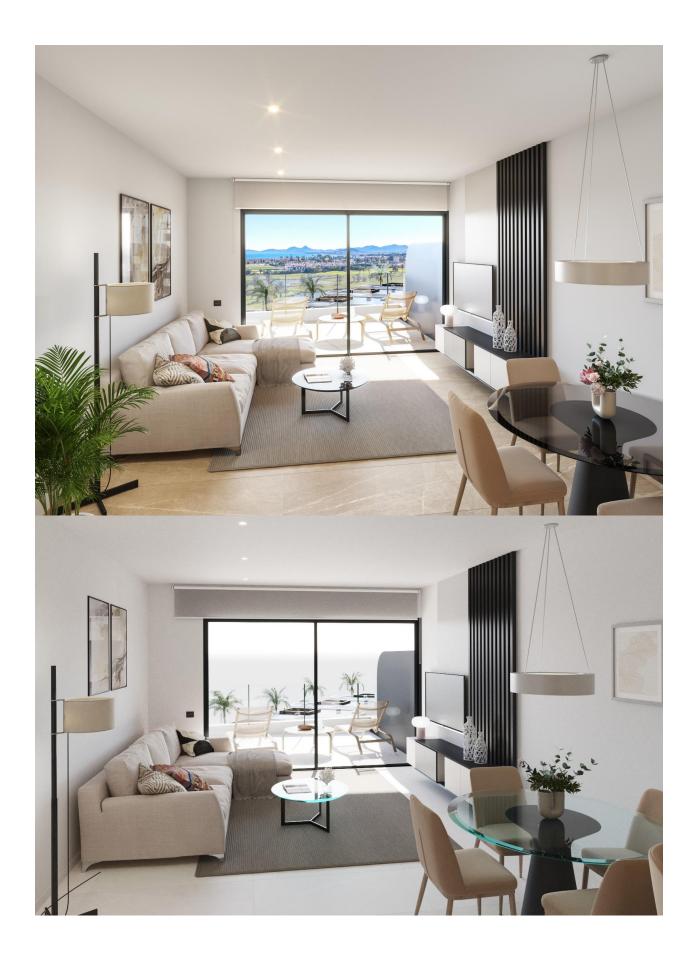

### DESCRIPTION

REF: # 13026

New Build Residential on the Frontline of La Serena Golf in Los Alcázares Modern Golf-Front Apartments and Villas in Costa Cálida Located in Los Alcázares, a charming coastal town in the Region of Murcia, this new build residential offers a premium lifestyle in direct contact with nature and the golf course. The development is situated in La Serena Golf, an 18-hole course known for its flat terrain, scenic lakes, and technical challenges brought by the prevailing Levante wind. This exclusive residential complex features 30 modern apartments and 10 single-storey villas, all designed for maximum comfort and style, with panoramic views of the golf course and the surrounding landscapes. Just 1.7 km from the beach and the town centre, the development offers a peaceful and well-connected setting. Distances to key points of interest: Murcia International Airport: 35 km Alicante Airport: 95 km Dos Mares Shopping Centre: 15 km Puerto Deportivo Los Alcázares: 2 km Roda Golf: 4 km Cartagena city centre: 25 km Elegant Apartments with Spacious Terraces or Penthouses with Private Solariums The apartment blocks offer homes with 2 or 3 bedrooms, available on ground and

middle floors with large terraces or as penthouses with private solariums. Each apartment includes access to a communal Mediterranean-style garden and a large swimming pool, perfect for relaxation and socializing under the sun. Parking spaces in an underground garage and elevators in each block add to the convenience. Exclusive One-Level Villas with Private Pools The 10 detached villas feature 3 bedrooms, 2 bathrooms and one toilet, all on one level, designed for seamless indoor-outdoor living. Each villa includes a private swimming pool, a garden, a storage room, and private parking. Their location right on the first line of the golf course offers unobstructed views. High-Quality Finishes and Energy-Efficient Design All homes include: Aluminium exterior carpentry with thermal break and motorized shutters LED lighting and black design switches throughout Fitted bathrooms with resin shower trays and glass screens Pre-installed ducted air conditioning Elevators in apartment blocks Storage rooms in villas Modern kitchen and open-plan living areas Live by the Sea and the Green This development is ideal for golf lovers, beach enthusiasts, and anyone looking for a serene lifestyle on the Costa Cálida. With modern architecture, excellent amenities, and unbeatable surroundings, these homes are perfect for both permanent living and investment. Contact us today to schedule your visit and discover your future home in Los Alcázares.