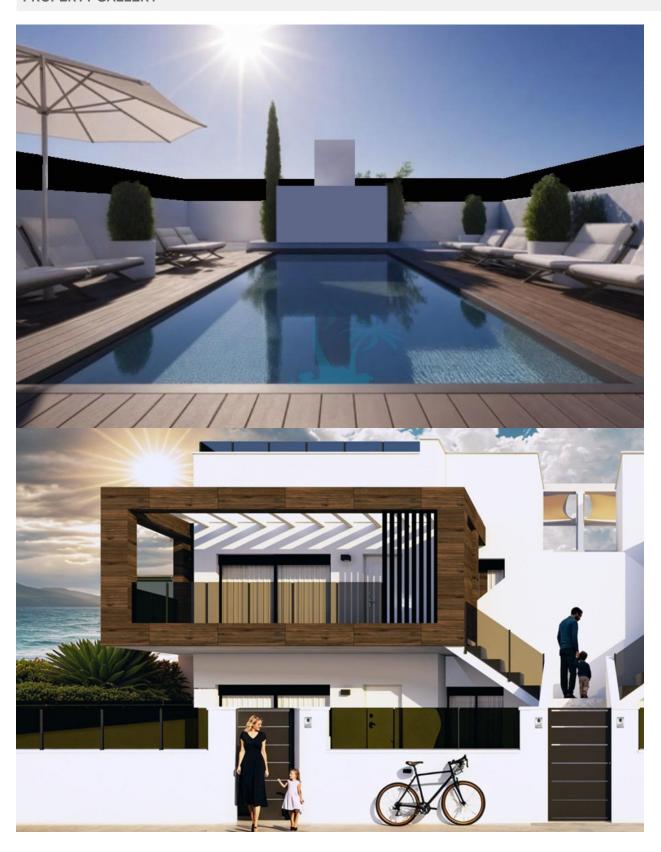

#### **DESCRIPTION**

New Build Bungalows in San Pedro del Pinatar – Luxury and Nature by the Sea Prime Location Near Beaches and Nature Reserve Discover an exclusive residential complex of new build bungalows located in one of the most privileged areas of San Pedro del Pinatar, Murcia. Just 1.8 km from the beaches of the Mediterranean Sea and only 500 metres from the protected Salinas y Arenales Regional Park, this development offers a unique lifestyle surrounded by nature, tranquillity and all essential services. The complex sits in a peaceful residential neighborhood facing a large park, with easy walking access to supermarkets, shops, cafés, the town centre, and the local bus station, providing excellent connections to nearby towns such as Torrevieja and Cartagena. Modern Mediterranean Living - Bungalows with Garden or Solarium This boutique development offers 2 and 3 bedroom bungalows with two distinct layouts: Ground floor homes with private gardens Top floor homes with spacious private solariums Each property is designed to maximize comfort, natural light, and open spaces, ideal for both permanent living and holiday retreats. All homes include a private parking space and storage room, and enjoy access to a large communal

swimming pool and a fully equipped gym. As an optional upgrade, residents may add a private swimming pool, further enhancing the exclusivity and enjoyment of outdoor living. High-Quality Features and Customization Options These new build bungalows are built to the highest standards, offering: Aluminium windows with thermal break and electric shutters for comfort and energy efficiency Underfloor heating in bathrooms for year-round warmth Pre-installation of ducted air conditioning throughout the home Modern kitchens with high-end finishes and options to personalise colours and materials Spacious, light-filled interiors with functional layouts and optimal orientation A Town That Offers More San Pedro del Pinatar is a coastal gem on the Costa Cálida, nestled between the Mar Menor and the Mediterranean Sea. It is known for its unique salt flats, sandy beaches, and traditional fishing heritage. The area also features: Therapeutic mud baths on the shoreline of the Mar Menor Family-friendly beaches with calm, shallow waters Natural walking trails for birdwatching and outdoor activities Vibrant local markets, cultural events, and excellent restaurants Proximity to airports: Murcia International Airport at 35 km and Alicante Airport at 75 km Golf courses within 10 to 15 km, including Lo Romero Golf and Roda Golf Resort Shopping centres like Dos Mares just 3 km away Secure Your Mediterranean Dream Today These new build bungalows offer the perfect blend of modern design, exceptional location, and quality finishes. Whether you are looking for a permanent home, holiday property or investment opportunity, this is your chance to enjoy the Mediterranean lifestyle in San Pedro del Pinatar. Contact us now to request more information or arrange a viewing.