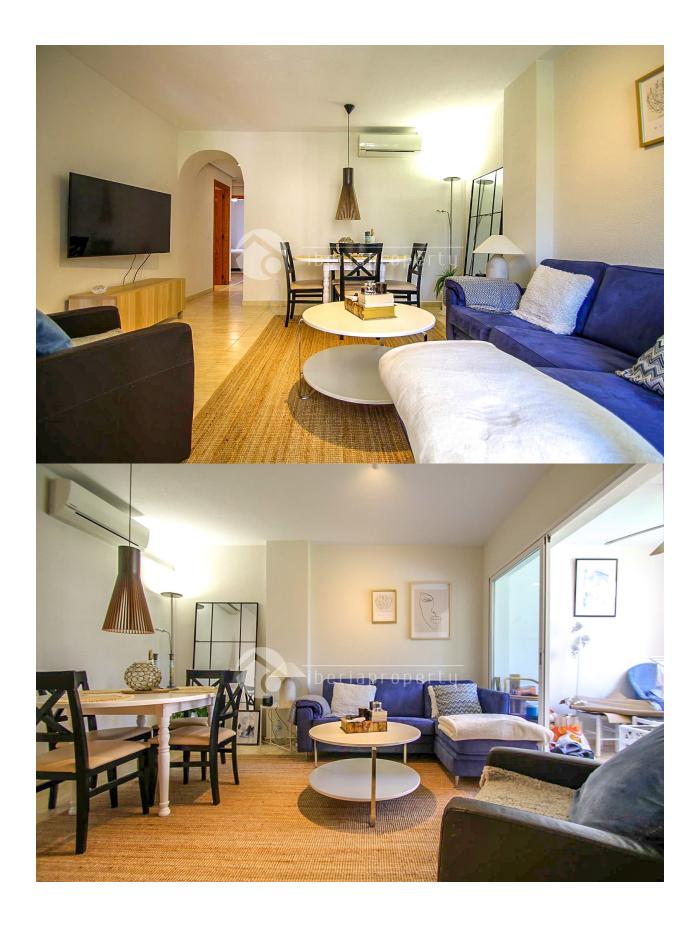

## DESCRIPTION

The minimum stay is 10 nights. It has been recently renovated and decorated to a high standard. This apartment comprises of three bedrooms, two have double beds and the third bedroom has two single beds, they all have fitted wardrobes. There are two bathrooms: one with walk-in shower and the other one has a bath tub. In the living room you will find a nice and comfortable L-shaped sofa, an aircon unit and a round dining table for four persons. From the living room you can enter a nice small terrace with views to the swimming pool. There is a nice and big community swimming pool and some lovely gardens which can be seen from the terrace. The apartment is situated in the heart of Albir with many bars, restaurants and shops nearby. The beach is only a small walk away (10 minutes) and the weekly local market is set on the same street (only 2 minutes away) every Sunday morning. Best location in town.