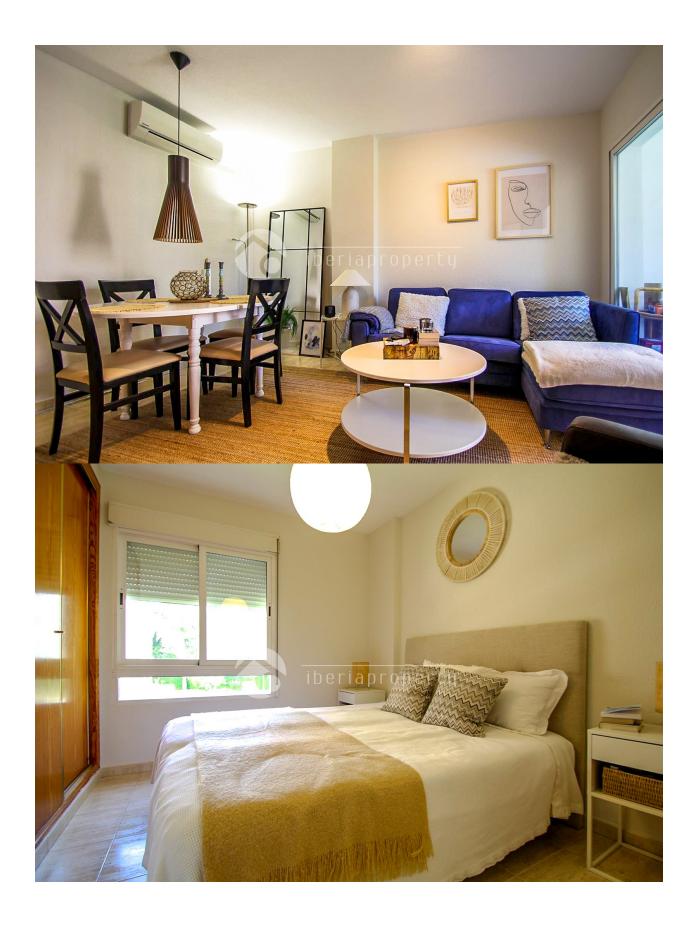

## DESCRIPTION

The minimum stay is 10 nights. It has been recently renovated and decorated to a high standard. This apartment comprises of three bedrooms, two have double beds and the third bedroom has two single beds, they all have fitted wardrobes. There are two bathrooms: one with walk-in shower and the other one has a bath tub. In the living room you will find a nice and comfortable L-shaped sofa, an aircon unit and a round dining table for four persons. From the living room you can enter a nice small terrace with views to the swimming pool. There is a nice and big community swimming pool and some lovely gardens which can be seen from the terrace. The apartment is situated in the heart of Albir with many bars, restaurants and shops nearby. The beach is only a small walk away (10 minutes) and the weekly local market is set on the same street (only 2 minutes away) every Sunday morning. Best location in town.