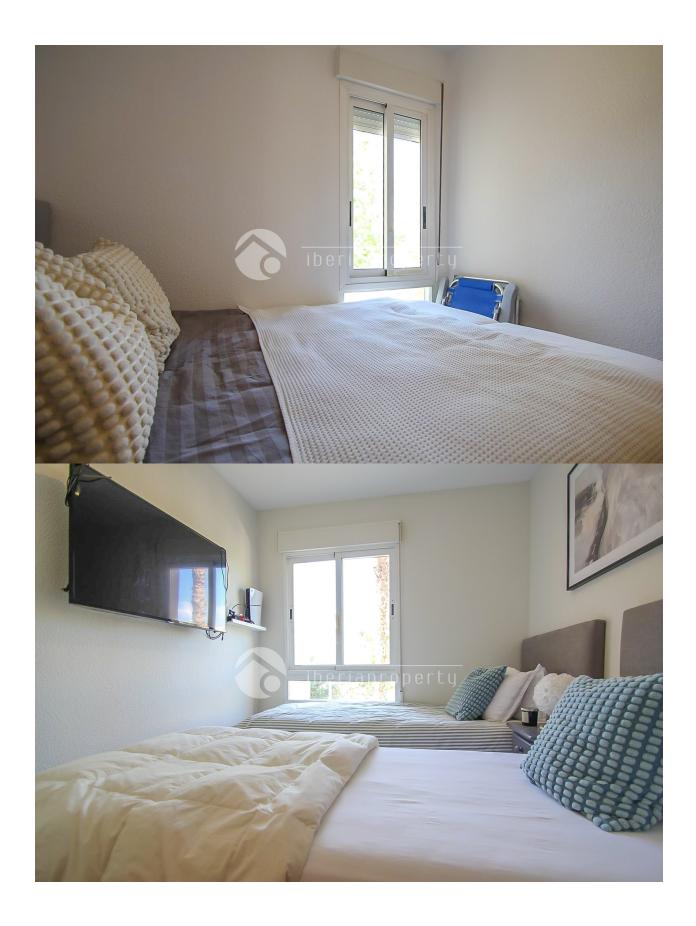

## DESCRIPTION

The minimum stay is 10 nights. It has been recently renovated and decorated to a high standard. This apartment comprises of three bedrooms, two have double beds and the third bedroom has two single beds, they all have fitted wardrobes. There are two bathrooms: one with walk-in shower and the other one has a bath tub. In the living room you will find a nice and comfortable L-shaped sofa, an aircon unit and a round dining table for four persons. From the living room you can enter a nice small terrace with views to the swimming pool. There is a nice and big community swimming pool and some lovely gardens which can be seen from the terrace. The apartment is situated in the heart of Albir with many bars, restaurants and shops nearby. The beach is only a small walk away (10 minutes) and the weekly local market is set on the same street (only 2 minutes away) every Sunday morning. Best location in town.