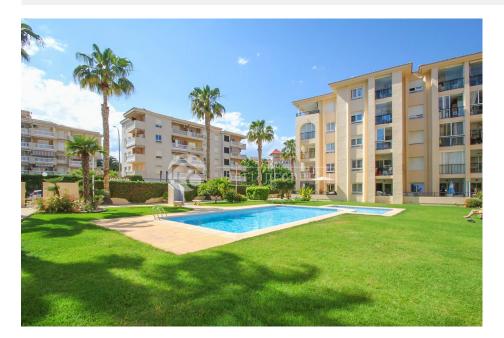

## DESCRIPTION

The minimum stay is 10 nights. It has been recently renovated and decorated to a high standard. This apartment comprises of three bedrooms, two have double beds and the third bedroom has two single beds, they all have fitted wardrobes. There are two bathrooms: one with walk-in shower and the other one has a bath tub. In the living room you will find a nice and comfortable L-shaped sofa, an aircon unit and a round dining table for four persons. From the living room you can enter a nice small terrace with views to the swimming pool. There is a nice and big community swimming pool and some lovely gardens which can be seen from the terrace. The apartment is situated in the heart of Albir with many bars, restaurants and shops nearby. The beach is only a small walk away (10 minutes) and the weekly local market is set on the same street (only 2 minutes away) every Sunday morning. Best location in town.

## JARD RIVIÈRE ET TERRASSES N

- Terrasse couverte
- Jard RIVER Communauté