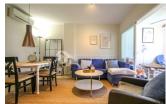

## DESCRIPTION

The minimum stay is 10 nights. It has been recently renovated and decorated to a high standard. This apartment comprises of three bedrooms, two have double beds and the third bedroom has two single beds, they all have fitted wardrobes. There are two bathrooms: one with walk-in shower and the other one has a bath tub. In the living room you will find a nice and comfortable L-shaped sofa, an aircon unit and a round dining table for four persons. From the living room you can enter a nice small terrace with views to the swimming pool. There is a nice and big community swimming pool and some lovely gardens which can be seen from the terrace. The apartment is situated in the heart of Albir with many bars, restaurants and shops nearby. The beach is only a small walk away (10 minutes) and the weekly local market is set on the same street (only 2 minutes away) every Sunday morning. Best location in town.