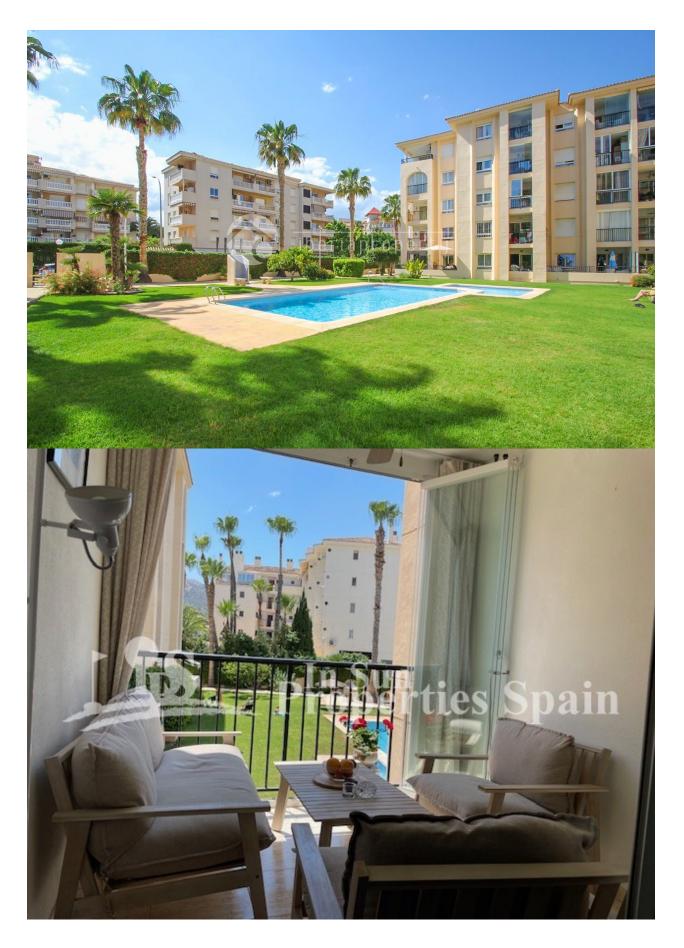

## DESCRIPTION

The minimum stay is 10 nights. It has been recently renovated and decorated to a high standard. This apartment comprises of three bedrooms, two have double beds and the third bedroom has two single beds, they all have fitted wardrobes. There are two bathrooms: one with walk-in shower and the other one has a bath tub. In the living room you will find a nice and comfortable L-shaped sofa, an aircon unit and a round dining table for four persons. From the living room you can enter a nice small terrace with views to the swimming pool. There is a nice and big community swimming pool and some lovely gardens which can be seen from the terrace. The apartment is situated in the heart of Albir with many bars, restaurants and shops nearby. The beach is only a small walk away (10 minutes) and the weekly local market is set on the same street (only 2 minutes away) every Sunday morning. Best location in town.

## JARD RIVIÈRE ET TERRASSES N

- Terrasse couverte
- Jard RIVER Communauté