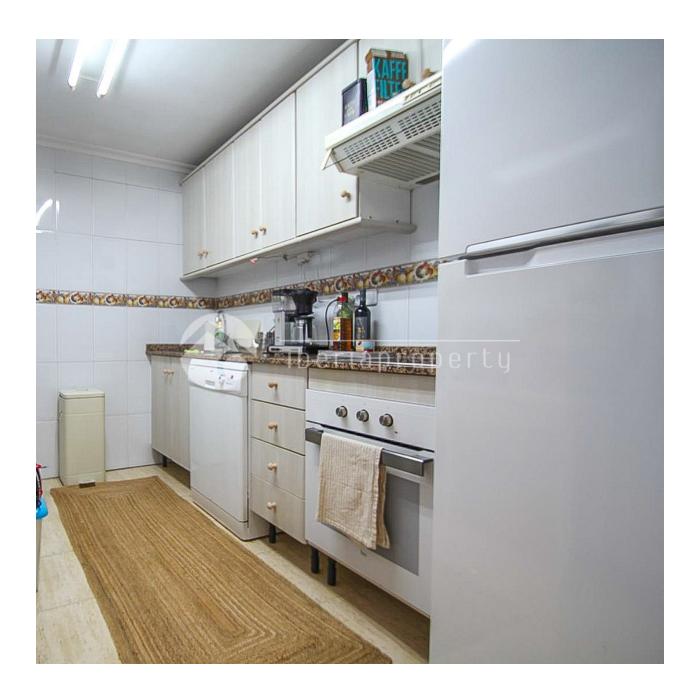

## DESCRIPTION

The minimum stay is 10 nights. It has been recently renovated and decorated to a high standard. This apartment comprises of three bedrooms, two have double beds and the third bedroom has two single beds, they all have fitted wardrobes. There are two bathrooms: one with walk-in shower and the other one has a bath tub. In the living room you will find a nice and comfortable L-shaped sofa, an aircon unit and a round dining table for four persons. From the living room you can enter a nice small terrace with views to the swimming pool. There is a nice and big community swimming pool and some lovely gardens which can be seen from the terrace. The apartment is situated in the heart of Albir with many bars, restaurants and shops nearby. The beach is only a small walk away (10 minutes) and the weekly local market is set on the same street (only 2 minutes away) every Sunday morning. Best location in town.