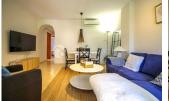

## DESCRIPTION

The minimum stay is 10 nights. It has been recently renovated and decorated to a high standard. This apartment comprises of three bedrooms, two have double beds and the third bedroom has two single beds, they all have fitted wardrobes. There are two bathrooms: one with walk-in shower and the other one has a bath tub. In the living room you will find a nice and comfortable L-shaped sofa, an aircon unit and a round dining table for four persons. From the living room you can enter a nice small terrace with views to the swimming pool. There is a nice and big community swimming pool and some lovely gardens which can be seen from the terrace. The apartment is situated in the heart of Albir with many bars, restaurants and shops nearby. The beach is only a small walk away (10 minutes) and the weekly local market is set on the same street (only 2 minutes away) every Sunday morning. Best location in town.