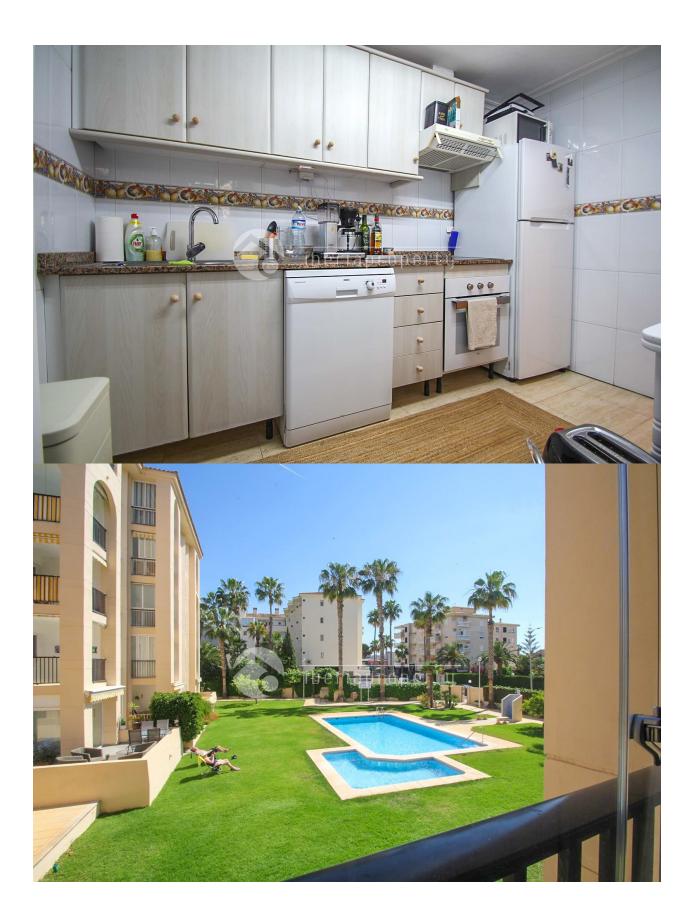

## DESCRIPTION

The minimum stay is 10 nights. It has been recently renovated and decorated to a high standard. This apartment comprises of three bedrooms, two have double beds and the third bedroom has two single beds, they all have fitted wardrobes. There are two bathrooms: one with walk-in shower and the other one has a bath tub. In the living room you will find a nice and comfortable L-shaped sofa, an aircon unit and a round dining table for four persons. From the living room you can enter a nice small terrace with views to the swimming pool. There is a nice and big community swimming pool and some lovely gardens which can be seen from the terrace. The apartment is situated in the heart of Albir with many bars, restaurants and shops nearby. The beach is only a small walk away (10 minutes) and the weekly local market is set on the same street (only 2 minutes away) every Sunday morning. Best location in town.

## JARD RIVIÈRE ET TERRASSES N

- Terrasse couverte
- Jard RIVER Communauté