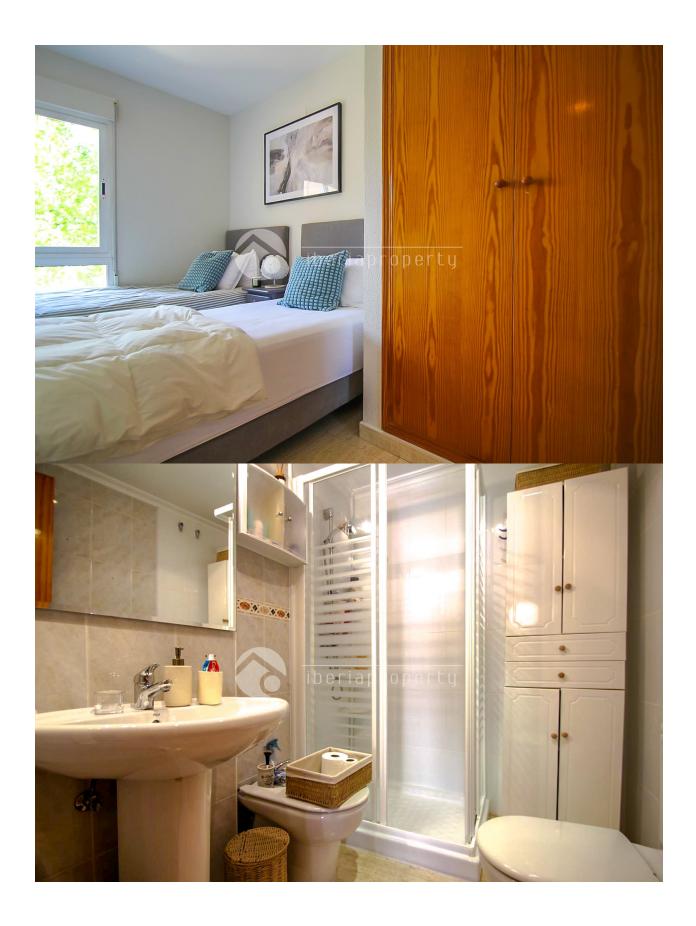

## DESCRIPTION

The minimum stay is 10 nights. It has been recently renovated and decorated to a high standard. This apartment comprises of three bedrooms, two have double beds and the third bedroom has two single beds, they all have fitted wardrobes. There are two bathrooms: one with walk-in shower and the other one has a bath tub. In the living room you will find a nice and comfortable L-shaped sofa, an aircon unit and a round dining table for four persons. From the living room you can enter a nice small terrace with views to the swimming pool. There is a nice and big community swimming pool and some lovely gardens which can be seen from the terrace. The apartment is situated in the heart of Albir with many bars, restaurants and shops nearby. The beach is only a small walk away (10 minutes) and the weekly local market is set on the same street (only 2 minutes away) every Sunday morning. Best location in town.