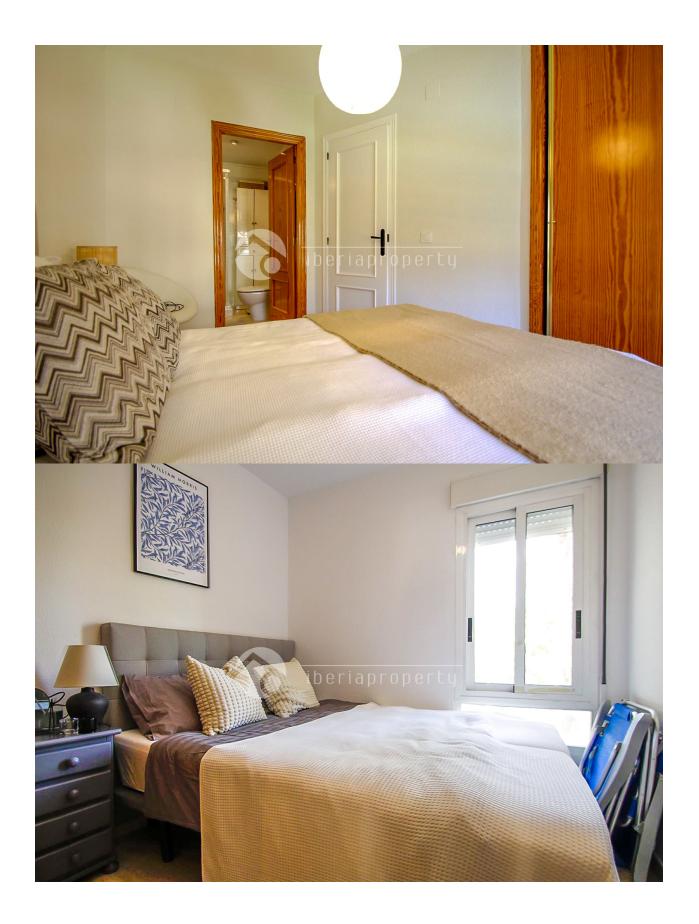

## DESCRIPTION

The minimum stay is 10 nights. It has been recently renovated and decorated to a high standard. This apartment comprises of three bedrooms, two have double beds and the third bedroom has two single beds, they all have fitted wardrobes. There are two bathrooms: one with walk-in shower and the other one has a bath tub. In the living room you will find a nice and comfortable L-shaped sofa, an aircon unit and a round dining table for four persons. From the living room you can enter a nice small terrace with views to the swimming pool. There is a nice and big community swimming pool and some lovely gardens which can be seen from the terrace. The apartment is situated in the heart of Albir with many bars, restaurants and shops nearby. The beach is only a small walk away (10 minutes) and the weekly local market is set on the same street (only 2 minutes away) every Sunday morning. Best location in town.