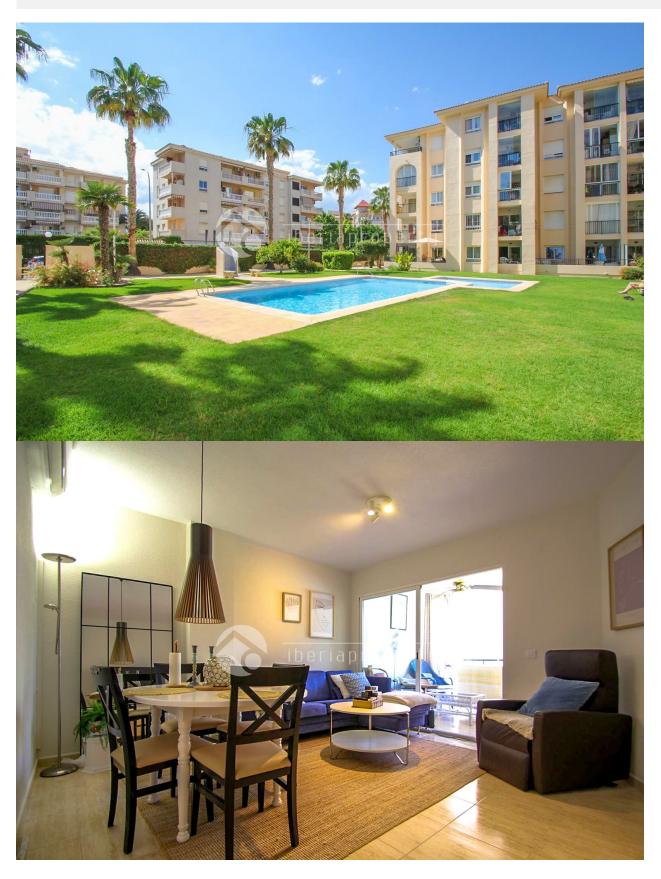

## DESCRIPTION

The minimum stay is 10 nights. It has been recently renovated and decorated to a high standard. This apartment comprises of three bedrooms, two have double beds and the third bedroom has two single beds, they all have fitted wardrobes. There are two bathrooms: one with walk-in shower and the other one has a bath tub. In the living room you will find a nice and comfortable L-shaped sofa, an aircon unit and a round dining table for four persons. From the living room you can enter a nice small terrace with views to the swimming pool. There is a nice and big community swimming pool and some lovely gardens which can be seen from the terrace. The apartment is situated in the heart of Albir with many bars, restaurants and shops nearby. The beach is only a small walk away (10 minutes) and the weekly local market is set on the same street (only 2 minutes away) every Sunday morning. Best location in town.

## JARD RIVIÈRE ET TERRASSES N

- Terrasse couverte
- Jard RIVER Communauté