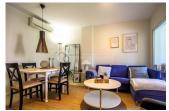

## DESCRIPTION

The minimum stay is 10 nights. It has been recently renovated and decorated to a high standard. This apartment comprises of three bedrooms, two have double beds and the third bedroom has two single beds, they all have fitted wardrobes. There are two bathrooms: one with walk-in shower and the other one has a bath tub. In the living room you will find a nice and comfortable L-shaped sofa, an aircon unit and a round dining table for four persons. From the living room you can enter a nice small terrace with views to the swimming pool. There is a nice and big community swimming pool and some lovely gardens which can be seen from the terrace. The apartment is situated in the heart of Albir with many bars, restaurants and shops nearby. The beach is only a small walk away (10 minutes) and the weekly local market is set on the same street (only 2 minutes away) every Sunday morning. Best location in town.