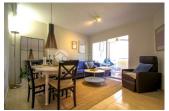

## DESCRIPTION

The minimum stay is 10 nights. It has been recently renovated and decorated to a high standard. This apartment comprises of three bedrooms, two have double beds and the third bedroom has two single beds, they all have fitted wardrobes. There are two bathrooms: one with walk-in shower and the other one has a bath tub. In the living room you will find a nice and comfortable L-shaped sofa, an aircon unit and a round dining table for four persons. From the living room you can enter a nice small terrace with views to the swimming pool. There is a nice and big community swimming pool and some lovely gardens which can be seen from the terrace. The apartment is situated in the heart of Albir with many bars, restaurants and shops nearby. The beach is only a small walk away (10 minutes) and the weekly local market is set on the same street (only 2 minutes away) every Sunday morning. Best location in town.