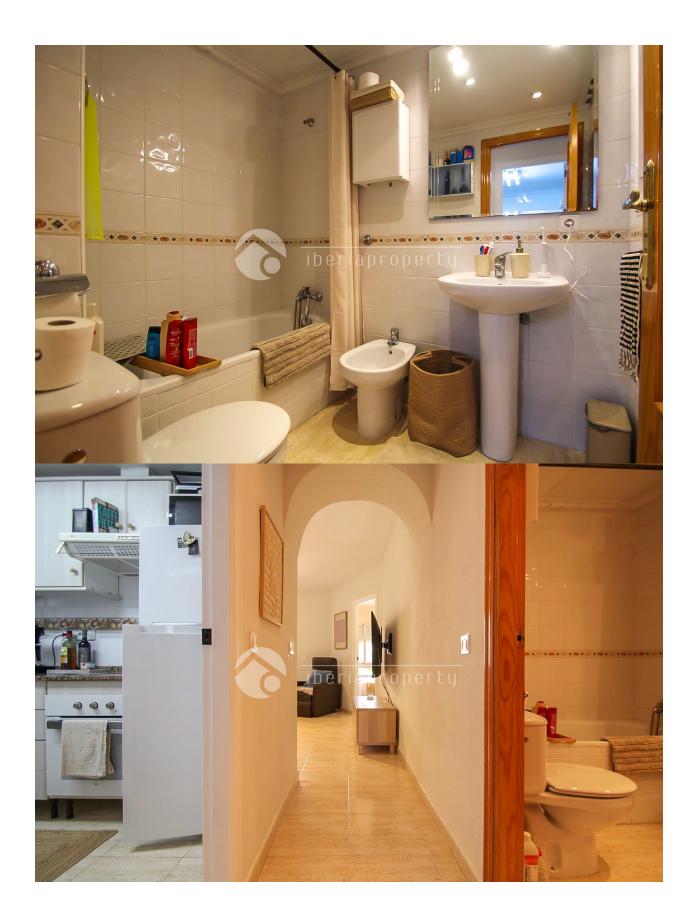

## DESCRIPTION

The minimum stay is 10 nights. It has been recently renovated and decorated to a high standard. This apartment comprises of three bedrooms, two have double beds and the third bedroom has two single beds, they all have fitted wardrobes. There are two bathrooms: one with walk-in shower and the other one has a bath tub. In the living room you will find a nice and comfortable L-shaped sofa, an aircon unit and a round dining table for four persons. From the living room you can enter a nice small terrace with views to the swimming pool. There is a nice and big community swimming pool and some lovely gardens which can be seen from the terrace. The apartment is situated in the heart of Albir with many bars, restaurants and shops nearby. The beach is only a small walk away (10 minutes) and the weekly local market is set on the same street (only 2 minutes away) every Sunday morning. Best location in town.