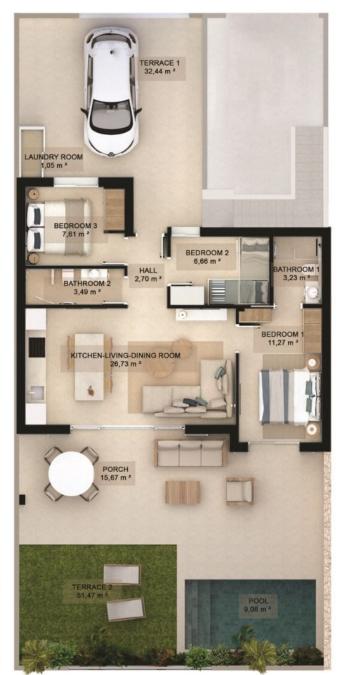

#### DESCRIPTION

REF: # 12977

NEW BUILD RESIDENTIAL COMPLEX IN TORRE DE LA HORADADA -FURNITURE PACK INCLUDED! New Build residential complex of bungalow apartments in Torre de la Horadada only 450m from the beach. All properties has 2/3 bedrooms, 2 bathrooms, open plan kitchen with the lounge area, fitted wardrobes and terrace. Beautiful bungalows on the ground floor has private garden with the pool, bungalow on the top floor has private solarium with the pool. All properties has private parking. Torre de la Horadada is located south of Alicante in a beautiful location on the coast. The beautiful beaches of Torre de la Horadada and Mil Palmeras have fine sand beautiful promenade. There are lots of restaurants, bars and shops, also water sports, diving and snorkelling. It is well connected just 40 minutes from Alicante and Murcias Corvera airports, with large commercial shopping centres and multiple golf courses all within easy reach.

# HOUSE 73

SUPERFICIES CONSTRUIDAS BUILT SURFACES

TERRAZAS TERRACE

AS 83,91m2 DE

VIVIENDA HOUSE 83,96m2