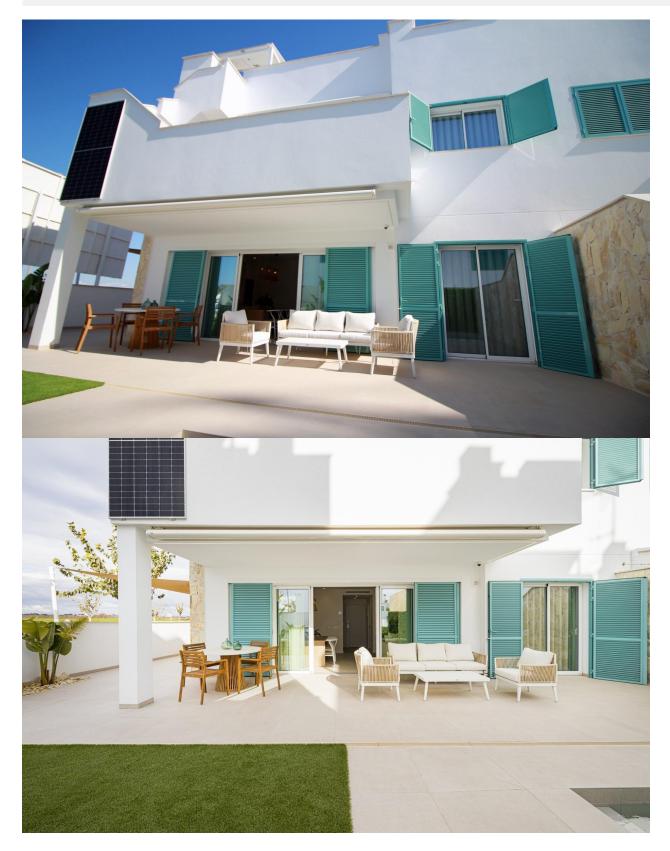

#### DESCRIPTION

REF: # 12977

NEW BUILD RESIDENTIAL COMPLEX IN TORRE DE LA HORADADA -FURNITURE PACK INCLUDED! New Build residential complex of bungalow apartments in Torre de la Horadada only 450m from the beach. All properties has 2/3 bedrooms, 2 bathrooms, open plan kitchen with the lounge area, fitted wardrobes and terrace. Beautiful bungalows on the ground floor has private garden with the pool, bungalow on the top floor has private solarium with the pool. All properties has private parking. Torre de la Horadada is located south of Alicante in a beautiful location on the coast. The beautiful beaches of Torre de la Horadada and Mil Palmeras have fine sand beautiful promenade. There are lots of restaurants, bars and shops, also water sports, diving and snorkelling. It is well connected just 40 minutes from Alicante and Murcias Corvera airports, with large commercial shopping centres and multiple golf courses all within easy reach.