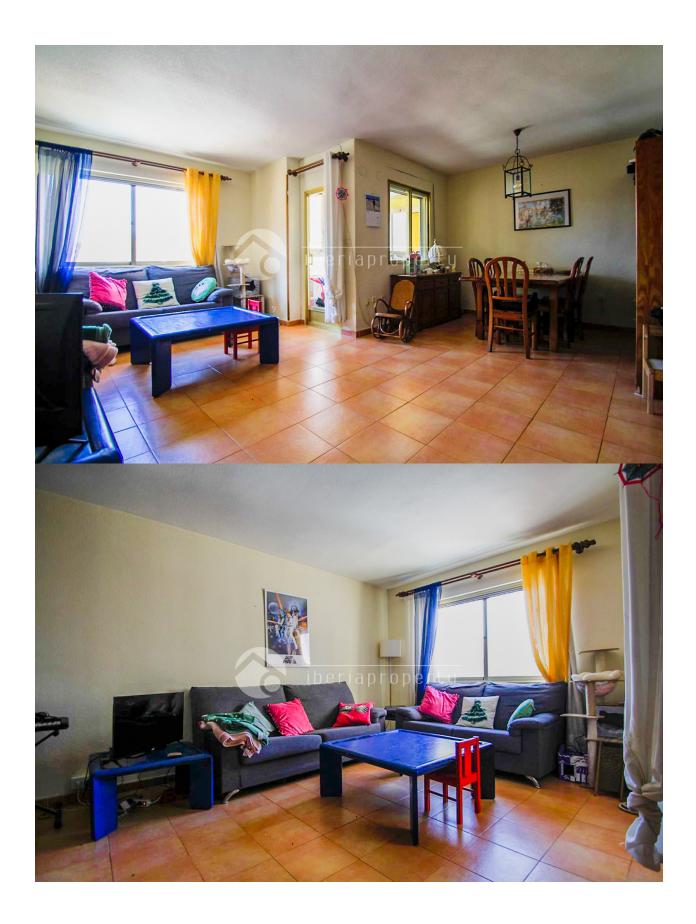

## DESCRIPTION

We present this cozy and sunny apartment located in the flat area of Rincón de Loix, just 400 meters from the famous Levante Beach. The property features 3 spacious bedrooms (originally 4), 2 full bathrooms, storage room, and included parking space. It is equipped with air conditioning and appliances, ready to move in. Southeast-facing, the apartment receives excellent natural light throughout the day, making it a warm and pleasant space. It also offers communal areas with a swimming pool and garden, ideal for enjoying the Mediterranean climate. Located in a very convenient and well-connected area, close to supermarkets, schools, health center, IMED Levante Hospital, and all kinds of services. If you are interested, contact us."