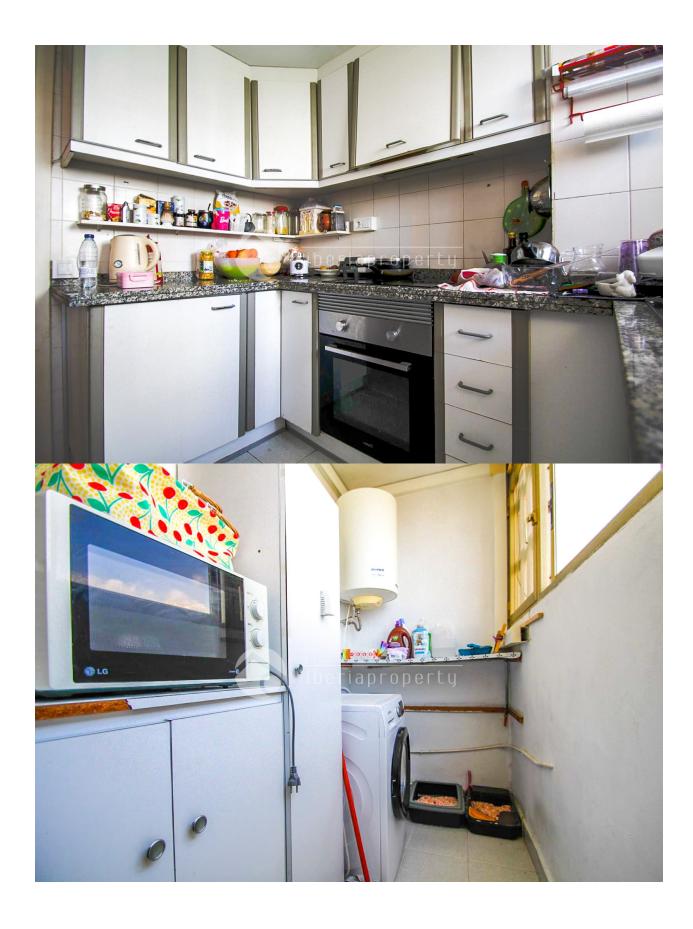

## DESCRIPTION

We present this cozy and sunny apartment located in the flat area of Rincón de Loix, just 400 meters from the famous Levante Beach. The property features 3 spacious bedrooms (originally 4), 2 full bathrooms, storage room, and included parking space. It is equipped with air conditioning and appliances, ready to move in. Southeast-facing, the apartment receives excellent natural light throughout the day, making it a warm and pleasant space. It also offers communal areas with a swimming pool and garden, ideal for enjoying the Mediterranean climate. Located in a very convenient and well-connected area, close to supermarkets, schools, health center, IMED Levante Hospital, and all kinds of services. If you are interested, contact us."