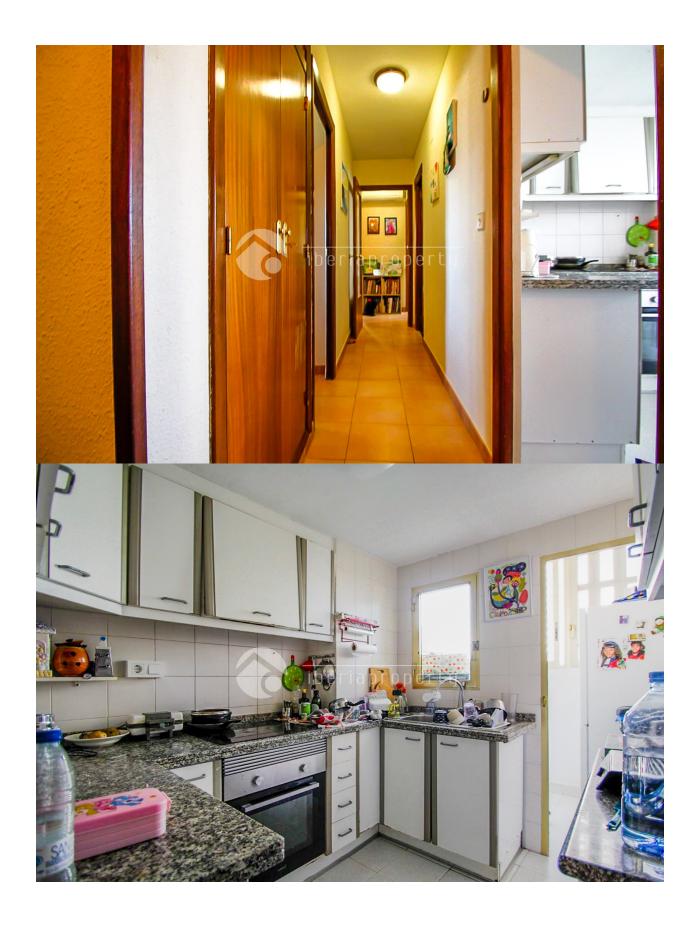

## DESCRIPTION

We present this cozy and sunny apartment located in the flat area of Rincón de Loix, just 400 meters from the famous Levante Beach. The property features 3 spacious bedrooms (originally 4), 2 full bathrooms, storage room, and included parking space. It is equipped with air conditioning and appliances, ready to move in. Southeast-facing, the apartment receives excellent natural light throughout the day, making it a warm and pleasant space. It also offers communal areas with a swimming pool and garden, ideal for enjoying the Mediterranean climate. Located in a very convenient and well-connected area, close to supermarkets, schools, health center, IMED Levante Hospital, and all kinds of services. If you are interested, contact us."