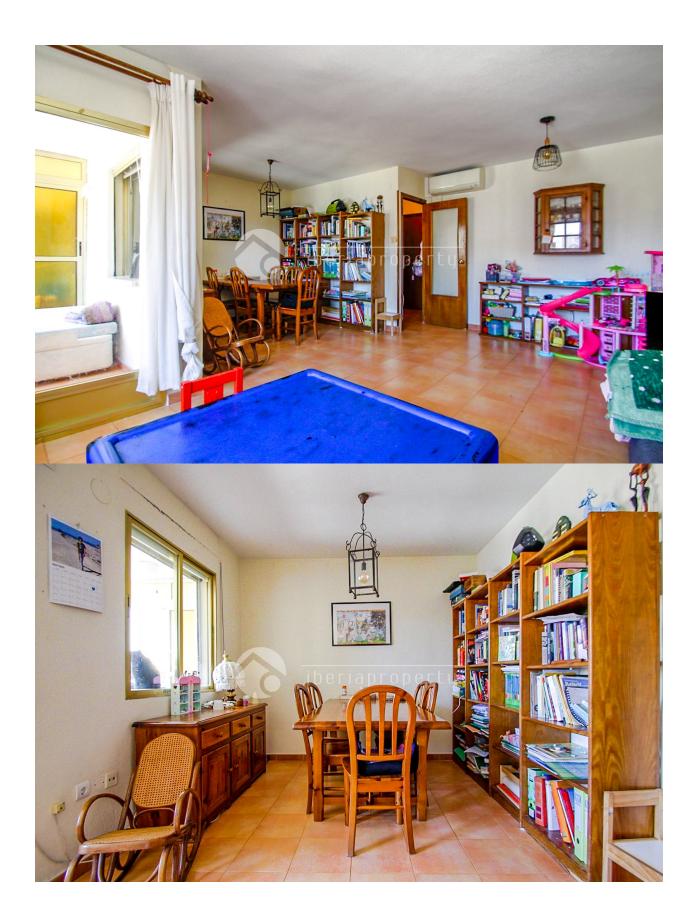

## DESCRIPTION

We present this cozy and sunny apartment located in the flat area of Rincón de Loix, just 400 meters from the famous Levante Beach. The property features 3 spacious bedrooms (originally 4), 2 full bathrooms, storage room, and included parking space. It is equipped with air conditioning and appliances, ready to move in. Southeast-facing, the apartment receives excellent natural light throughout the day, making it a warm and pleasant space. It also offers communal areas with a swimming pool and garden, ideal for enjoying the Mediterranean climate. Located in a very convenient and well-connected area, close to supermarkets, schools, health center, IMED Levante Hospital, and all kinds of services. If you are interested, contact us."