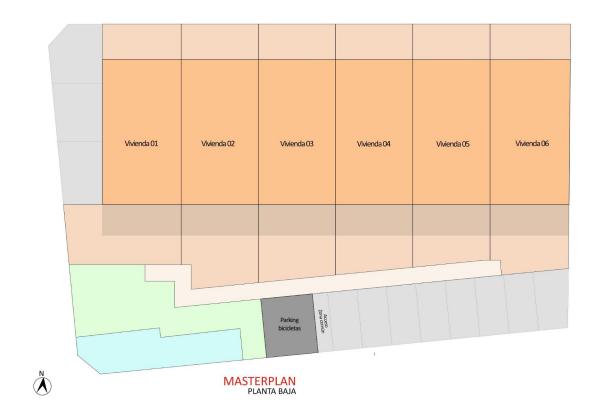

o es orientativo. El promotor se reserva el derecho a introducir modificaciones por exigencias técnicas o legales



SOLARIUM



| CUADRO DE SUPERFICIES |          |           |                      |  |
|-----------------------|----------|-----------|----------------------|--|
| Planta                | Uso      | S. Útil   | S. Const             |  |
| Primera               | Vivienda | 67.95 m2  | 77.13 m <sup>2</sup> |  |
| Terraza               | Terraza  | 15.05 m2  | 15.05 m <sup>2</sup> |  |
| Solarium              | Solarium | 65.60 m2  | 65.60 m <sup>2</sup> |  |
|                       | Total m2 | 148.60 m2 | 157.78 m             |  |

\*Este documento es orientativo. El promotor se reserva el derecho a introducir modificaciones por exigencias técnicas o legale

## Vivienda 08



"OUR EXPERIENCE IS YOUR GUARANTEE"