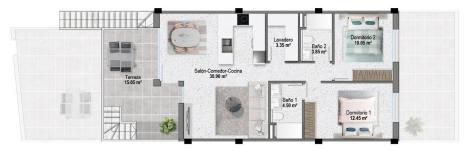

## **CERTIFICAT ÉNERGÉTIQUE**

VIEW
CLIMATISATION
PARKING PAS. CAR
JARD RIVIÈRE ET
TERRASSES N

• Panoramico
• Central
: 1

clôtures

PLANTA PRIMERA

Vivienda 08

| CUADRO DE SUPERFICIES |          |            |                      |  |
|-----------------------|----------|------------|----------------------|--|
| Planta                | Uso      | S. Útil    | S. Const             |  |
| Primera               | Vivienda | 67.95 m2   | 77.13 m <sup>2</sup> |  |
|                       | Terraza  | 15.05 m2   | 15.05 m <sup>2</sup> |  |
| Solarium              | Solarium | 65.60 m2   | 65.60 m <sup>2</sup> |  |
|                       | Total m2 | 1/19 60 m2 | 157 79 m             |  |

\*Este documento es orientativo. El promotor se reserva el derecho a introducir modificaciones por exigencias técnicas o legales

SOLARIUM

| CUADRO DE SUPERFICIES |          |           |                      |  |
|-----------------------|----------|-----------|----------------------|--|
| Planta                | Uso      | S. Útil   | S. Const             |  |
| Primera               | Vivienda | 67.95 m2  | 77.13 m <sup>2</sup> |  |
| Terraza               | Terraza  | 15.05 m2  | 15.05 m <sup>2</sup> |  |
| Solarium              | Solarium | 65.60 m2  | 65.60 m <sup>2</sup> |  |
|                       | Total m2 | 148.60 m2 | 157.78 m             |  |