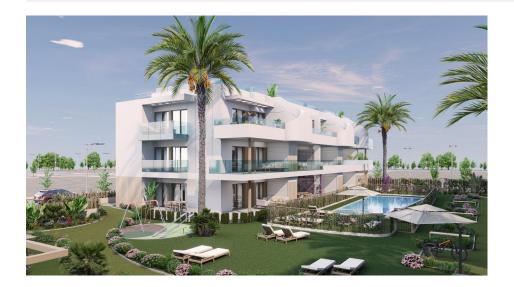

## DESCRIPTION

NEW BUILD RESIDENTIAL COMPLEX IN PILAR DE LA HORADADA New Build residential of apartments and penthouses with exceptional finishes in Pilar de la Horadada. Ground floor apartments with private gardens, middle floor apartments with large terraces and top floor penthouses with private solariums. The kitchen is delivered fully furnished, leaving enough space for you to choose the appliances according to your preferences. Only noble materials have been used, such as interior carpentry made entirely of wood and exterior Climalit/aluminium windows, ideal both for their design and for the high thermal-acoustic level they have. All the terraces are south-facing. Automatic gates in the residential, both for pedestrian access and vehicle access. The building is surrounded by gardens, it will also have a communal swimming pool, parking inside the complex and each property has its own private storage room. In the vicinity of this residential complex you will find all the facilities of public transport, schools, supermarkets, shopping centres, golf courses and fantastic municipal parks with their children's playgrounds. Everything at your fingertips so that you can enjoy an excellent location. Pilar de la Horadada is a typical

Spanish village in the most southern part of the Costa Blanca. The large main street has supermarkets, lots of shops, restaurants and bars and some lovely squares. The beautiful beaches of Torre de la Horadada and Mil Palmeras with fine sand promenade is just 5 minutes away. The airports of Corvera (Murcia) and Alicante are respectively 40 and 55 minutes away.