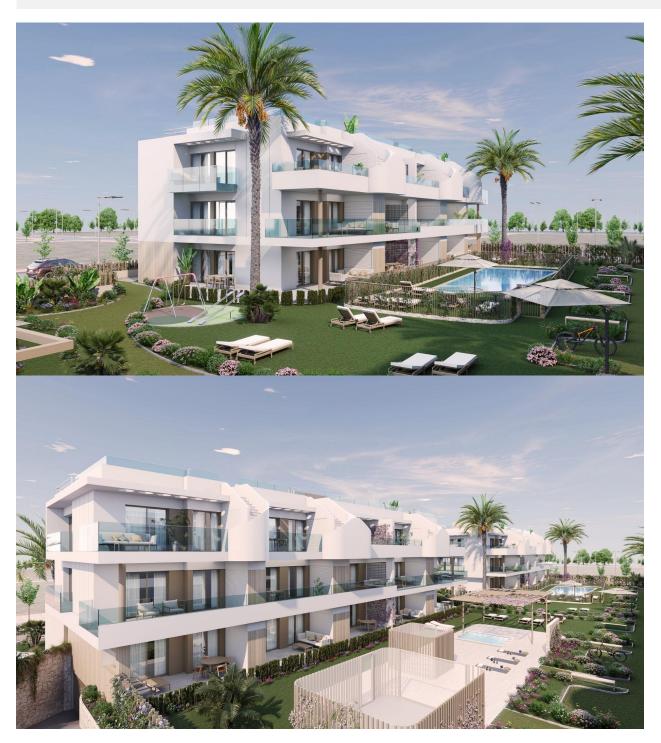

## DESCRIPTION

NEW BUILD RESIDENTIAL COMPLEX IN PILAR DE LA HORADADA New Build residential of apartments and penthouses with exceptional finishes in Pilar de la Horadada. Ground floor apartments with private gardens, middle floor apartments with large terraces and top floor penthouses with private solariums. The kitchen is delivered fully furnished, leaving enough space for you to choose the appliances according to your preferences. Only noble materials have been used, such as interior carpentry made entirely of wood and exterior Climalit/aluminium windows, ideal both for their design and for the high thermal-acoustic level they have. All the terraces are south-facing. Automatic gates in the residential, both for pedestrian access and vehicle access. The building is surrounded by gardens, it will also have a communal swimming pool, parking inside the complex and each property has its own private storage room. In the vicinity of this residential complex you will find all the facilities of public transport, schools, supermarkets, shopping centres, golf courses and fantastic municipal parks with their children's playgrounds. Everything at your fingertips so that you can enjoy an excellent location. Pilar de la Horadada is a typical