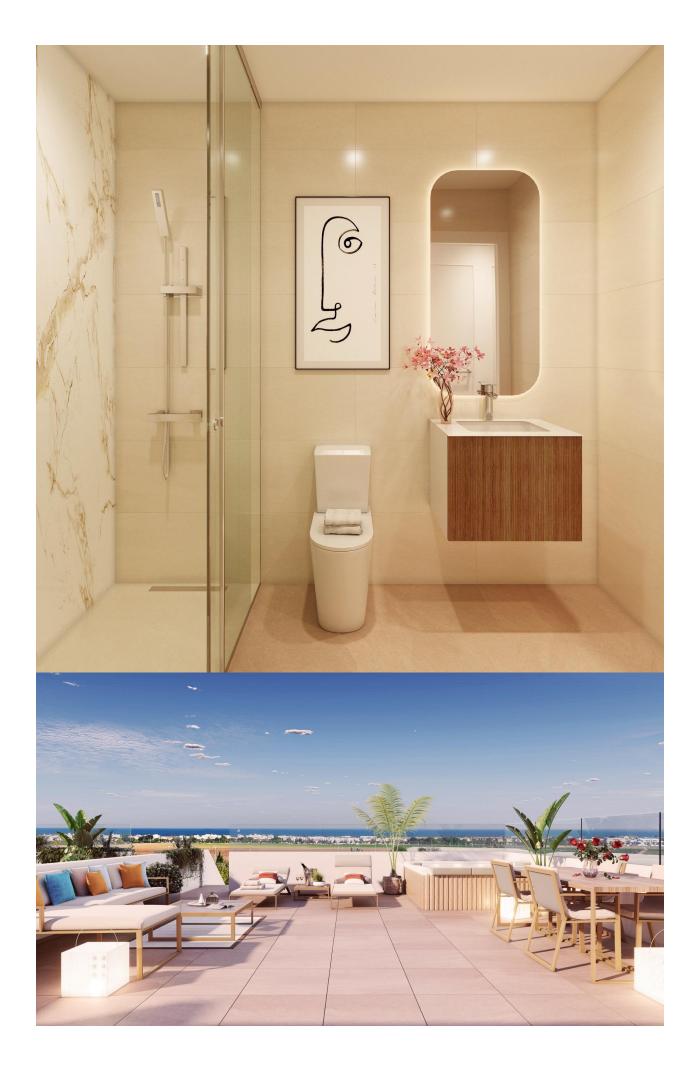

## DESCRIPTION

NEW BUILD RESIDENTIAL COMPLEX IN PILAR DE LA HORADADA New Build residential of apartments and penthouses with exceptional finishes in Pilar de la Horadada. Ground floor apartments with private gardens, middle floor apartments with large terraces and top floor penthouses with private solariums. The kitchen is delivered fully furnished, leaving enough space for you to choose the appliances according to your preferences. Only noble materials have been used, such as interior carpentry made entirely of wood and exterior Climalit/aluminium windows, ideal both for their design and for the high thermal-acoustic level they have. All the terraces are south-facing. Automatic gates in the residential, both for pedestrian access and vehicle access. The building is surrounded by gardens, it will also have a communal swimming pool, parking inside the complex and each property has its own private storage room. In the vicinity of this residential complex you will find all the facilities of public transport, schools, supermarkets, shopping centres, golf courses and fantastic municipal parks with their children's playgrounds. Everything at your fingertips so that you can enjoy an excellent location. Pilar de la Horadada is a typical