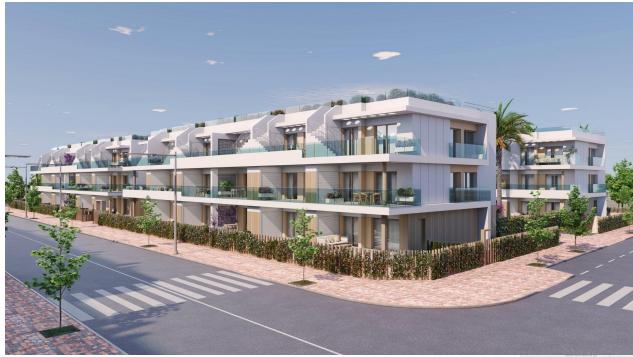

## DESCRIPTION

NEW BUILD RESIDENTIAL COMPLEX IN PILAR DE LA HORADADA New Build residential of apartments and penthouses with exceptional finishes in Pilar de la Horadada. Ground floor apartments with private gardens, middle floor apartments with large terraces and top floor penthouses with private solariums. The kitchen is delivered fully furnished, leaving enough space for you to choose the appliances according to your preferences. Only noble materials have been used, such as interior carpentry made entirely of wood and exterior Climalit/aluminium windows, ideal both for their design and for the high thermal-acoustic level they have. All the terraces are south-facing. Automatic gates in the residential, both for pedestrian access and vehicle access. The building is surrounded by gardens, it will also have a communal swimming pool, parking inside the complex and each property has its own private storage room. In the vicinity of this residential complex you will find all the facilities of public transport, schools, supermarkets, shopping centres, golf courses and fantastic municipal parks with their children's playgrounds. Everything at your fingertips so that you can enjoy an excellent location. Pilar de la Horadada is a typical