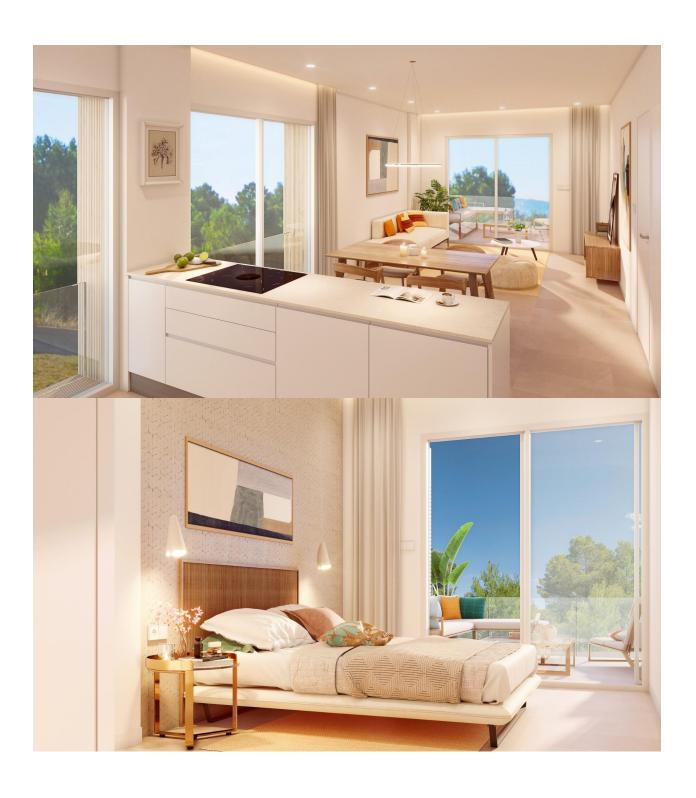

## DESCRIPTION

NEW BUILD RESIDENTIAL COMPLEX IN PILAR DE LA HORADADA New Build residential of apartments and penthouses with exceptional finishes in Pilar de la Horadada. Ground floor apartments with private gardens, middle floor apartments with large terraces and top floor penthouses with private solariums. The kitchen is delivered fully furnished, leaving enough space for you to choose the appliances according to your preferences. Only noble materials have been used, such as interior carpentry made entirely of wood and exterior Climalit/aluminium windows, ideal both for their design and for the high thermal-acoustic level they have. All the terraces are south-facing. Automatic gates in the residential, both for pedestrian access and vehicle access. The building is surrounded by gardens, it will also have a communal swimming pool, parking inside the complex and each property has its own private storage room. In the vicinity of this residential complex you will find all the facilities of public transport, schools, supermarkets, shopping centres, golf courses and fantastic municipal parks with their children's playgrounds. Everything at your fingertips so that you can enjoy an excellent location. Pilar de la Horadada is a typical