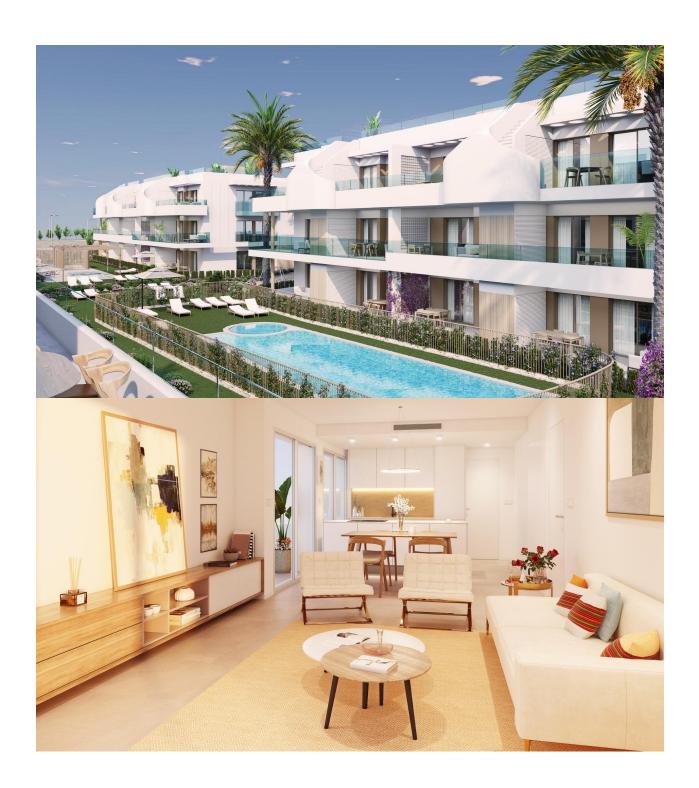

## DESCRIPTION

NEW BUILD RESIDENTIAL COMPLEX IN PILAR DE LA HORADADA New Build residential of apartments and penthouses with exceptional finishes in Pilar de la Horadada. Ground floor apartments with private gardens, middle floor apartments with large terraces and top floor penthouses with private solariums. The kitchen is delivered fully furnished, leaving enough space for you to choose the appliances according to your preferences. Only noble materials have been used, such as interior carpentry made entirely of wood and exterior Climalit/aluminium windows, ideal both for their design and for the high thermal-acoustic level they have. All the terraces are south-facing. Automatic gates in the residential, both for pedestrian access and vehicle access. The building is surrounded by gardens, it will also have a communal swimming pool, parking inside the complex and each property has its own private storage room. In the vicinity of this residential complex you will find all the facilities of public transport, schools, supermarkets, shopping centres, golf courses and fantastic municipal parks with their children's playgrounds. Everything at your fingertips so that you can enjoy an excellent location. Pilar de la Horadada is a typical