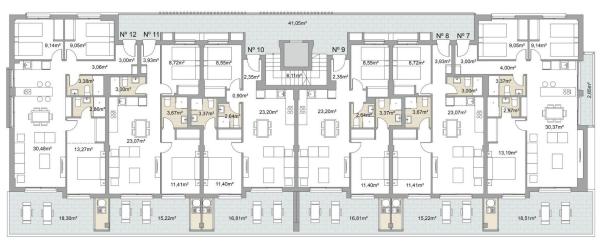

## PROPERTY GALLERY

BLOQUE 1 - Planta 1

| Vivienda Nº12                                                                                                                                                                  | Vivienda Nº11                                                                                                                                                                 | Vivienda Nº10                                                                                                                                                                 | Vivienda Nº9                                                                                                                                                                  | Vivienda Nº8                                                                                                                  | Vivienda N°7                                                                                                                                                                   |
|--------------------------------------------------------------------------------------------------------------------------------------------------------------------------------|-------------------------------------------------------------------------------------------------------------------------------------------------------------------------------|-------------------------------------------------------------------------------------------------------------------------------------------------------------------------------|-------------------------------------------------------------------------------------------------------------------------------------------------------------------------------|-------------------------------------------------------------------------------------------------------------------------------|--------------------------------------------------------------------------------------------------------------------------------------------------------------------------------|
| Sup. construida / Built area         90,60 m²           Terraza / Terrace         18,30 m²           Trastero / storage room         2,44 m²           Total         111,34 m² | Sup. construida / Built area         64,18 m²           Terraza / Terrace         15,22 m²           Trastero / storage room         2,44 m²           Total         81,84 m² | Sup. construida / Built area         63,76 m²           Terraza / Terrace         16,81 m²           Trastero / storage room         2,47 m²           Total         83,04 m² | Sup. construida / Built area         63,76 m²           Terraza / Terrace         16,81 m²           Trastero / storage room         2,40 m²           Total         82,97 m² | Sup. construida / Built area   64,18 m²   Terraza / Terrace   15,22 m²   Trastero / storage room   2,40 m²   Total   81,80 m² | Sup. construida / Built area         91,95 m²           Terraza / Terrace         21,36 m²           Trastero / storage room         3,40 m²           Total         116,71 m² |