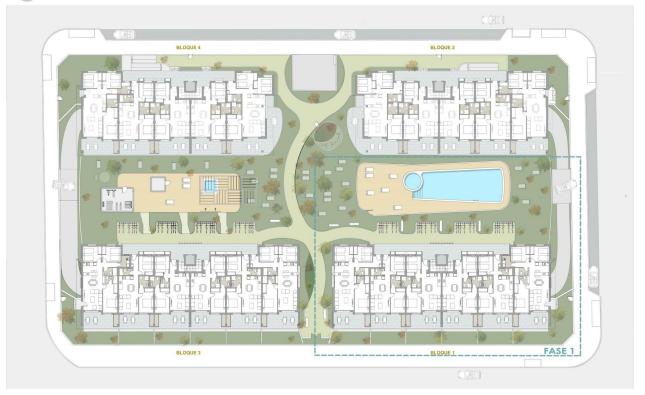

## DESCRIPTION

NEW BUILD RESIDENTIAL COMPLEX IN PILAR DE LA HORADADA New Build residential of apartments and penthouses with exceptional finishes in Pilar de la Horadada. Ground floor apartments with private gardens, middle floor apartments with large terraces and top floor penthouses with private solariums. The kitchen is delivered fully furnished, leaving enough space for you to choose the appliances according to your preferences. Only noble materials have been used, such as interior carpentry made entirely of wood and exterior Climalit/aluminium windows, ideal both for their design and for the high thermal-acoustic level they have. All the terraces are south-facing. Automatic gates in the residential, both for pedestrian access and vehicle access. The building is surrounded by gardens, it will also have a communal swimming pool, parking inside the complex and each property has its own private storage room. In the vicinity of this residential complex you will find all the facilities of public transport, schools, supermarkets, shopping centres, golf courses and fantastic municipal parks with their children's playgrounds. Everything at your fingertips so that you can enjoy an excellent location. Pilar de la Horadada is a typical

## PROPERTY GALLERY

BLOQUE 1 - Planta 1

| Vivienda Nº12                                                                                                                                                                  | Vivienda Nº11                                                                                                                                                                 | Vivienda Nº10                                                                                                                                                                 | Vivienda Nº9                                                                                                                                                                  | Vivienda Nº8                                                                                                                  | Vivienda N°7                                                                                                                                                                   |
|--------------------------------------------------------------------------------------------------------------------------------------------------------------------------------|-------------------------------------------------------------------------------------------------------------------------------------------------------------------------------|-------------------------------------------------------------------------------------------------------------------------------------------------------------------------------|-------------------------------------------------------------------------------------------------------------------------------------------------------------------------------|-------------------------------------------------------------------------------------------------------------------------------|--------------------------------------------------------------------------------------------------------------------------------------------------------------------------------|
| Sup. construida / Built area         90,60 m²           Terraza / Terrace         18,30 m²           Trastero / storage room         2,44 m²           Total         111,34 m² | Sup. construida / Built area         64,18 m²           Terraza / Terrace         15,22 m²           Trastero / storage room         2,44 m²           Total         81,84 m² | Sup. construida / Built area         63,76 m²           Terraza / Terrace         16,81 m²           Trastero / storage room         2,47 m²           Total         83,04 m² | Sup. construida / Built area         63,76 m²           Terraza / Terrace         16,81 m²           Trastero / storage room         2,40 m²           Total         82,97 m² | Sup. construida / Built area   64,18 m²   Terraza / Terrace   15,22 m²   Trastero / storage room   2,40 m²   Total   81,80 m² | Sup. construida / Built area         91,95 m²           Terraza / Terrace         21,36 m²           Trastero / storage room         3,40 m²           Total         116,71 m² |