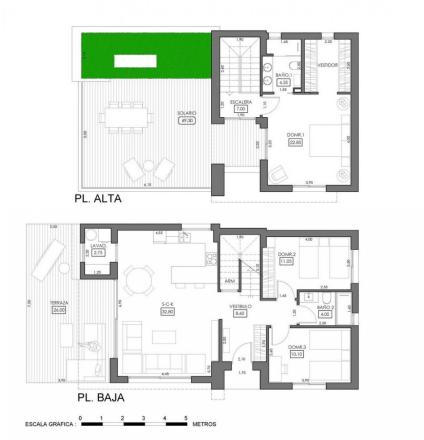

# TIPO - 3D -STANDAR

| SUPERFICIES UTILES  |        |
|---------------------|--------|
| VESTIBULO           | 8.60   |
| S - C - K           | 32.80  |
| DORMITORIO 2        | 11.05  |
| BAÑO 2              | 4.00   |
| DORMITORIO 3        | 10.10  |
| DORMITORIO 1        | 22.85  |
| BAÑO 1              | 4.35   |
| ESCALERA            | 7.00   |
| TOTAL SUP. UTIL     | 100.75 |
| LAVADERO            | 2.75   |
| TERRAZA             | 26.00  |
| SOLARIO             | 49.30  |
| TOTAL SUP. TERRAZAS | 78.05  |

| SUPERFICIES CONSTRUIDA    | S      |
|---------------------------|--------|
| PL BAJA                   | 86.20  |
| PL ALTA                   | 45.00  |
| TERRAZA CUB. + LAV. (50%) | 8.15   |
| TOTAL EDIFICABILIDAD      | 139.35 |