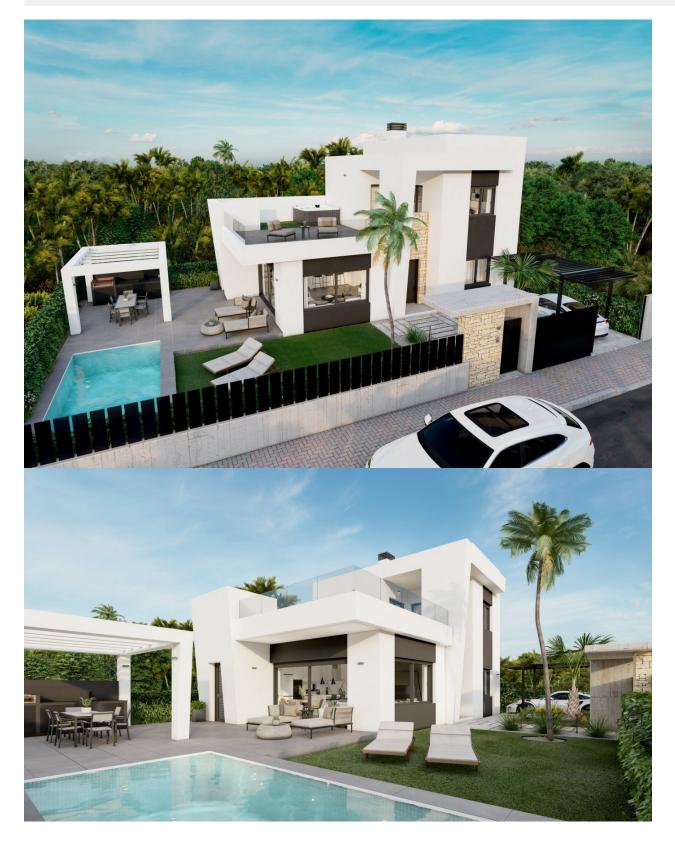

DESCRIPTION

MEDITERRANEAN VILLA NEAR THE SEA Superb modern design villa situated in La Ciñuelica (Orihuela Costa), only 900 m from the sea and with easy access to all amenities within walking distance (restaurants, supermarkets, bus stop, pharmacy). With the city of Torrevieja, the hospital of Torrevieja and the Zenia Boulevard shopping centre only 3 km away, and the golf courses of Orihuela Costa just a short drive away, make this an ideal location to establish the centre of your holidays or to live all year round. Enjoy 300 days of sunshine a year with an average annual temperature of 20°C.