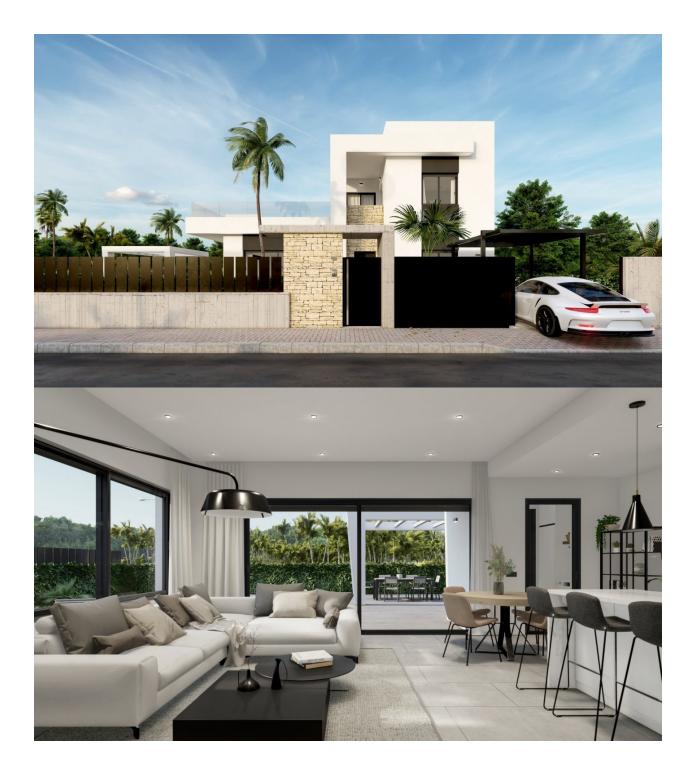

DESCRIPTION

MEDITERRANEAN VILLA NEAR THE SEA Superb modern design villa situated in La Ciñuelica (Orihuela Costa), only 900 m from the sea and with easy access to all amenities within walking distance (restaurants, supermarkets, bus stop, pharmacy). With the city of Torrevieja, the hospital of Torrevieja and the Zenia Boulevard shopping centre only 3 km away, and the golf courses of Orihuela Costa just a short drive away, make this an ideal location to establish the centre of your holidays or to live all year round. Enjoy 300 days of sunshine a year with an average annual temperature of 20°C.