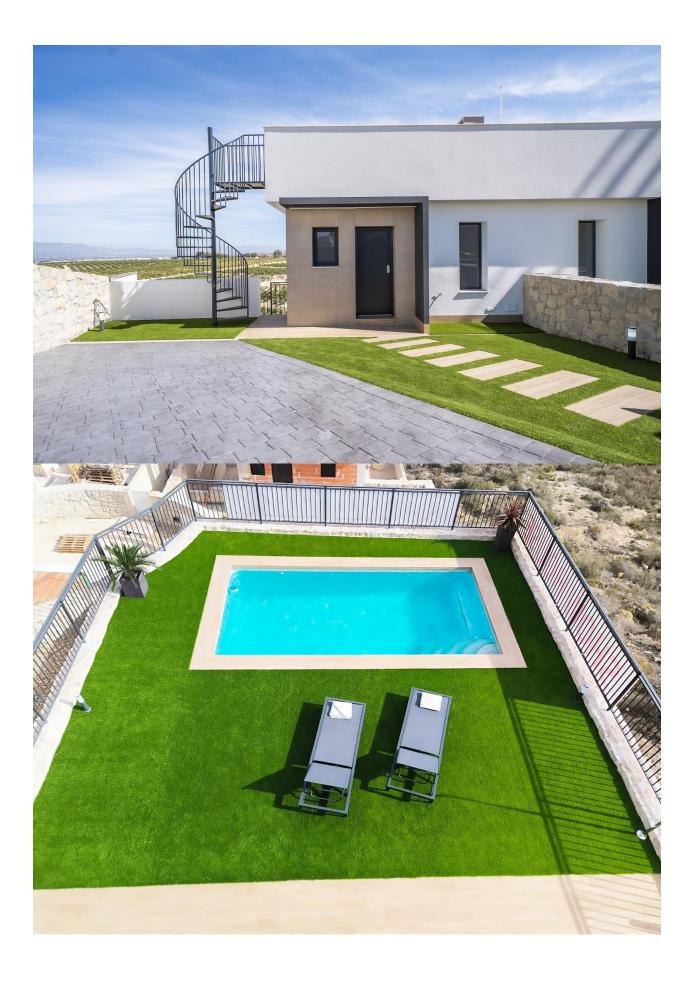

## **DESCRIPTION**

NEW BUILD SEMI-DETACHED VILLAS IN LA FINCA GOLF New Build residential of 8 detached and semi-detached villas in La Finca Golf, Algorfa. Modern properties consist 2 bedrooms, 2 bathrooms, open plan kitchen, the living room with open views to the terrace, semi/basement, solarium, private garden with the parking. An options private pool at an extra cost. These properties have a day floor, night floor, and semibasement floor, very versatile that will adapt completely to your needs; as well as solarium and covered and uncovered terraces, with views of the entire region of the Vega Baja del Río Segura. Residential located in La Finca Golf, in the municipality of Algorfa, in the Vega Baja area of the Costa Blanca South. La Finca Golf is an 18 hole par '72 course, designed by Pepe Gancedo, and inaugurated in 2002, which has hosted numerous prestigious tournaments at both amateur and professional level. Only 15 minutes drive from the sandy beaches of Guardamar del Segura, and only 35 minutes from Alicante airport. The larger towns of Almoradi, Benijófar and Ciudad Quesada are a short drive away. Torrevieja and Orihuela Costa, with their large shopping centres, are 15 minutes away.