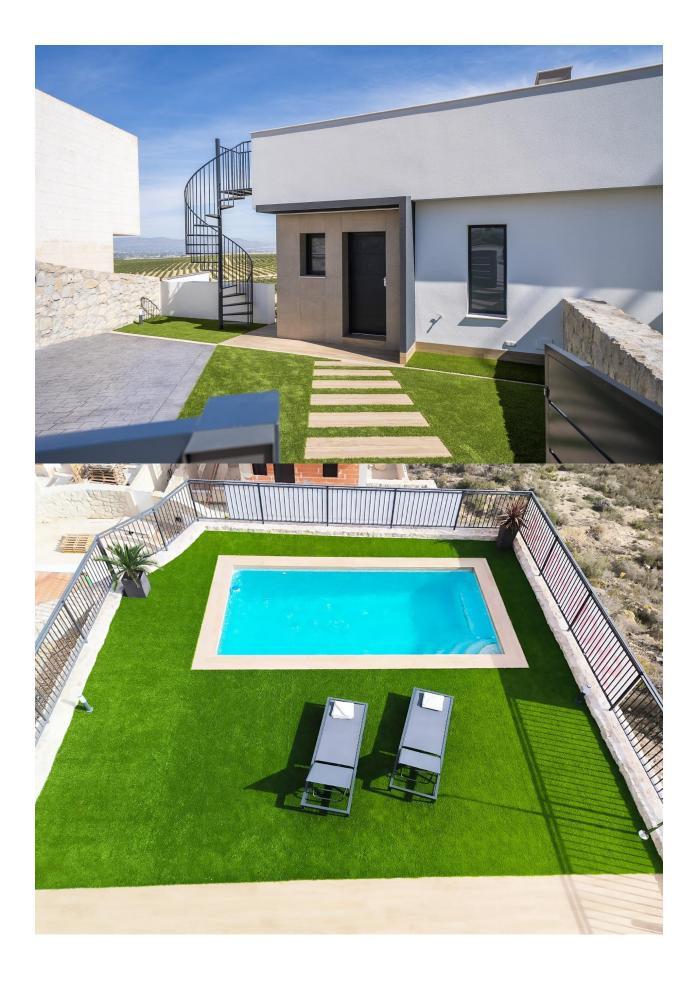

## **DESCRIPTION**

NEW BUILD VILLAS IN LA FINCA GOLF New Build residential of 8 detached and semi-detached villas in La Finca Golf, Algorfa. Modern properties consist 2 bedrooms, 2 bathrooms, open plan kitchen, the living room with open views to the terrace, semi/basement, solarium, private garden with the parking. An options private pool at an extra cost. These properties have a day floor, night floor, and semi-basement floor, very versatile that will adapt completely to your needs; as well as solarium and covered and uncovered terraces, with views of the entire region of the Vega Baja del Río Segura. Residential located in La Finca Golf, in the municipality of Algorfa, in the Vega Baja area of the Costa Blanca South. La Finca Golf is an 18 hole par '72 course, designed by Pepe Gancedo, and inaugurated in 2002, which has hosted numerous prestigious tournaments at both amateur and professional level. Only 15 minutes drive from the sandy beaches of Guardamar del Segura, and only 35 minutes from Alicante airport. The larger towns of Almoradi, Benijófar and Ciudad Quesada are a short drive away. Torrevieja and Orihuela Costa, with their large shopping centres, are 15 minutes away.