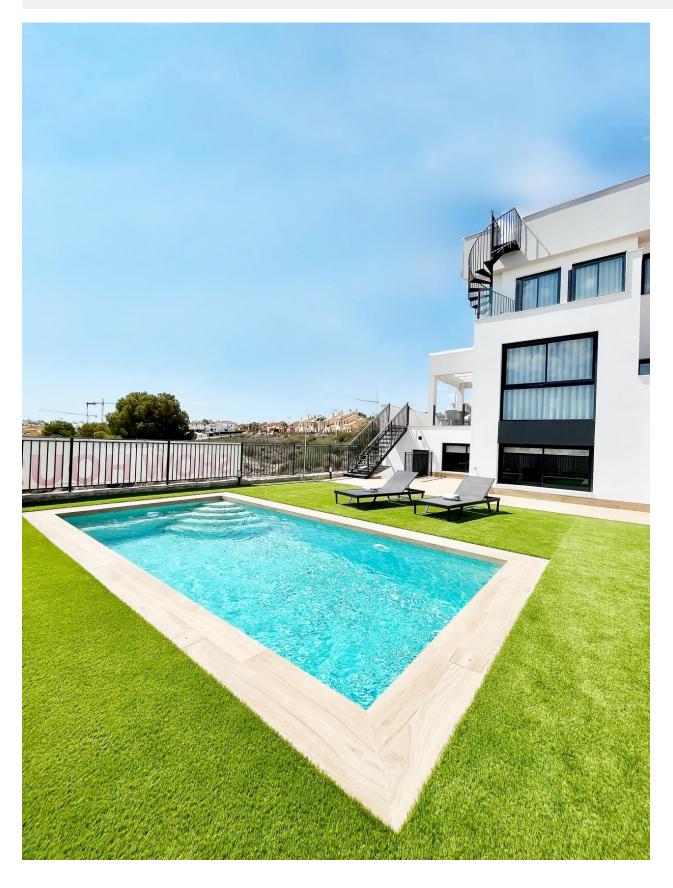

## **DESCRIPTION**

NEW BUILD VILLAS IN LA FINCA GOLF New Build residential of 8 detached and semi-detached villas in La Finca Golf, Algorfa. Modern properties consist 2 bedrooms, 2 bathrooms, open plan kitchen, the living room with open views to the terrace, semi/basement, solarium, private garden with the parking. An options private pool at an extra cost. These properties have a day floor, night floor, and semi-basement floor, very versatile that will adapt completely to your needs; as well as solarium and covered and uncovered terraces, with views of the entire region of the Vega Baja del Río Segura. Residential located in La Finca Golf, in the municipality of Algorfa, in the Vega Baja area of the Costa Blanca South. La Finca Golf is an 18 hole par '72 course, designed by Pepe Gancedo, and inaugurated in 2002, which has hosted numerous prestigious tournaments at both amateur and professional level. Only 15 minutes drive from the sandy beaches of Guardamar del Segura, and only 35 minutes from Alicante airport. The larger towns of Almoradi, Benijófar and Ciudad Quesada are a short drive away. Torrevieja and Orihuela Costa, with their large shopping centres, are 15 minutes away.