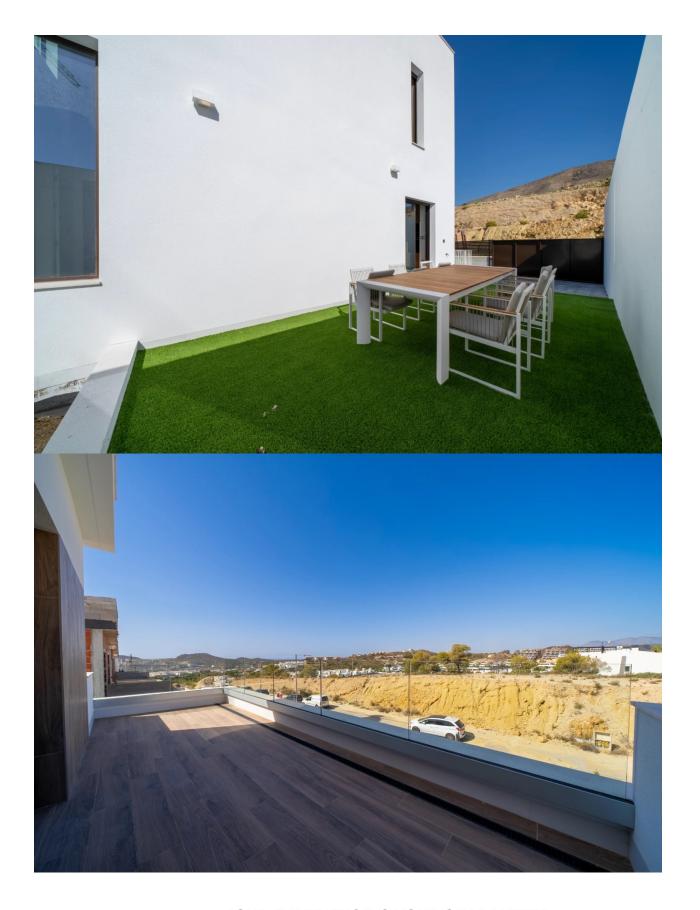

DESCRIPTION

The Residential has been meticulously designed to capture the beauty of Sierra Cortina and the Mediterranean, integrating both into a unique living experience. It stands out for its wide spaces that connect perfectly between the interior and exterior, creating a fluid and harmonious transition. Natural light, which plays a fundamental role, highlights architectural perspectives and gives every corner a special essence. With a constructed area of 263.59 m<sup>2</sup> and plots varying up to 300 m<sup>2</sup>, this villa has 3 bedrooms and 3 bathrooms, perfectly distributed to ensure comfort and privacy. Going up to the first floor, you will find two ensuite bedrooms with access to a lovely open terrace, ideal for enjoying the outdoors and relaxing. In addition to its open layout, the villa includes a basement and an English patio, which offer additional spaces that can be customized according to the owner's preferences. The materials, textures and colours have been carefully selected to achieve a cohesive aesthetic and a welcoming atmosphere throughout the home. The villa also offers the option to add custom extras, allowing you to tailor the home to your lifestyle.