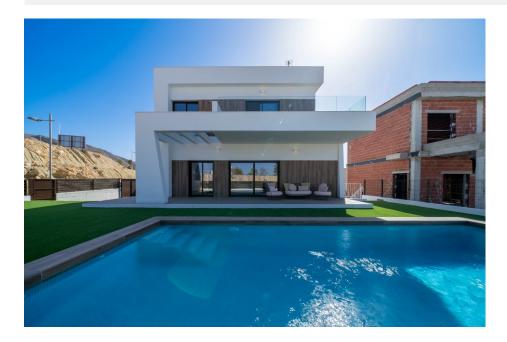

DESCRIPTION

The Residential has been meticulously designed to capture the beauty of Sierra Cortina and the Mediterranean, integrating both into a unique living experience. It stands out for its wide spaces that connect perfectly between the interior and exterior, creating a fluid and harmonious transition. Natural light, which plays a fundamental role, highlights architectural perspectives and gives every corner a special essence. With a constructed area of 263.59 m<sup>2</sup> and plots varying up to 300 m<sup>2</sup>, this villa has 3 bedrooms and 3 bathrooms, perfectly distributed to ensure comfort and privacy. Going up to the first floor, you will find two ensuite bedrooms with access to a lovely open terrace, ideal for enjoying the outdoors and relaxing. In addition to its open layout, the villa includes a basement and an English patio, which offer additional spaces that can be customized according to the owner's preferences. The materials, textures and colours have been carefully selected to achieve a cohesive aesthetic and a welcoming atmosphere throughout the home. The villa also offers the option to add custom extras, allowing you to tailor the home to your lifestyle.