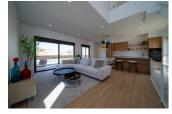

DESCRIPTION

The Residential has been meticulously designed to capture the beauty of Sierra Cortina and the Mediterranean, integrating both into a unique living experience. It stands out for its wide spaces that connect perfectly between the interior and exterior, creating a fluid and harmonious transition. Natural light, which plays a fundamental role, highlights architectural perspectives and gives every corner a special essence. With a constructed area of 263.59 m<sup>2</sup> and plots varying up to 300 m<sup>2</sup>, this villa has 3 bedrooms and 3 bathrooms, perfectly distributed to ensure comfort and privacy. Going up to the first floor, you will find two ensuite bedrooms with access to a lovely open terrace, ideal for enjoying the outdoors and relaxing. In addition to its open layout, the villa includes a basement and an English patio, which offer additional spaces that can be customized according to the owner's preferences. The materials, textures and colours have been carefully selected to achieve a cohesive aesthetic and a welcoming atmosphere throughout the home. The villa also offers the option to add custom extras, allowing you to tailor the home to your lifestyle.