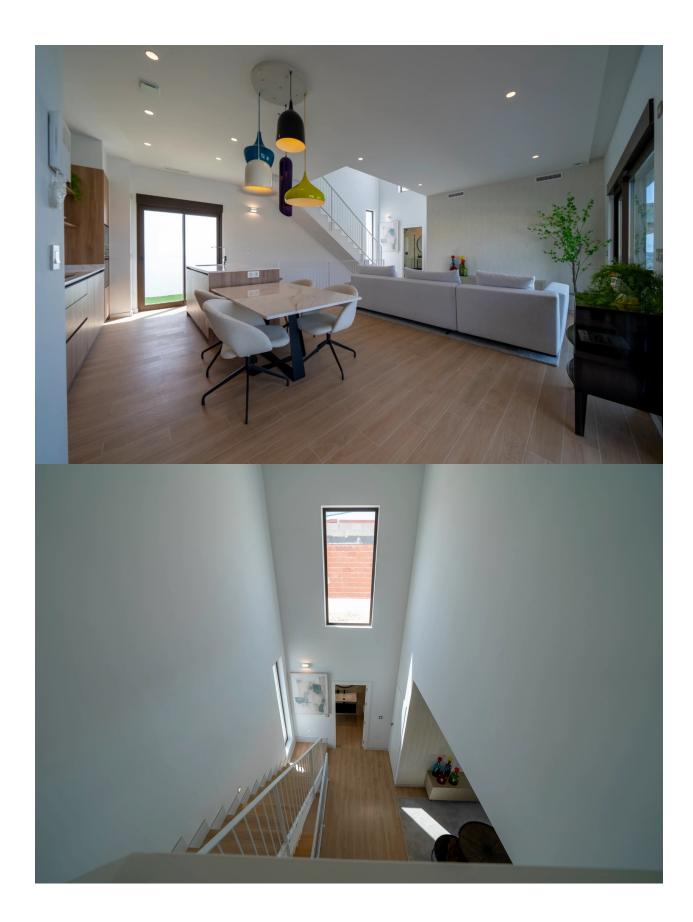

DESCRIPTION

The Residential has been meticulously designed to capture the beauty of Sierra Cortina and the Mediterranean, integrating both into a unique living experience. It stands out for its wide spaces that connect perfectly between the interior and exterior, creating a fluid and harmonious transition. Natural light, which plays a fundamental role, highlights architectural perspectives and gives every corner a special essence. With a constructed area of 263.59 m<sup>2</sup> and plots varying up to 300 m<sup>2</sup>, this villa has 3 bedrooms and 3 bathrooms, perfectly distributed to ensure comfort and privacy. Going up to the first floor, you will find two ensuite bedrooms with access to a lovely open terrace, ideal for enjoying the outdoors and relaxing. In addition to its open layout, the villa includes a basement and an English patio, which offer additional spaces that can be customized according to the owner's preferences. The materials, textures and colours have been carefully selected to achieve a cohesive aesthetic and a welcoming atmosphere throughout the home. The villa also offers the option to add custom extras, allowing you to tailor the home to your lifestyle.