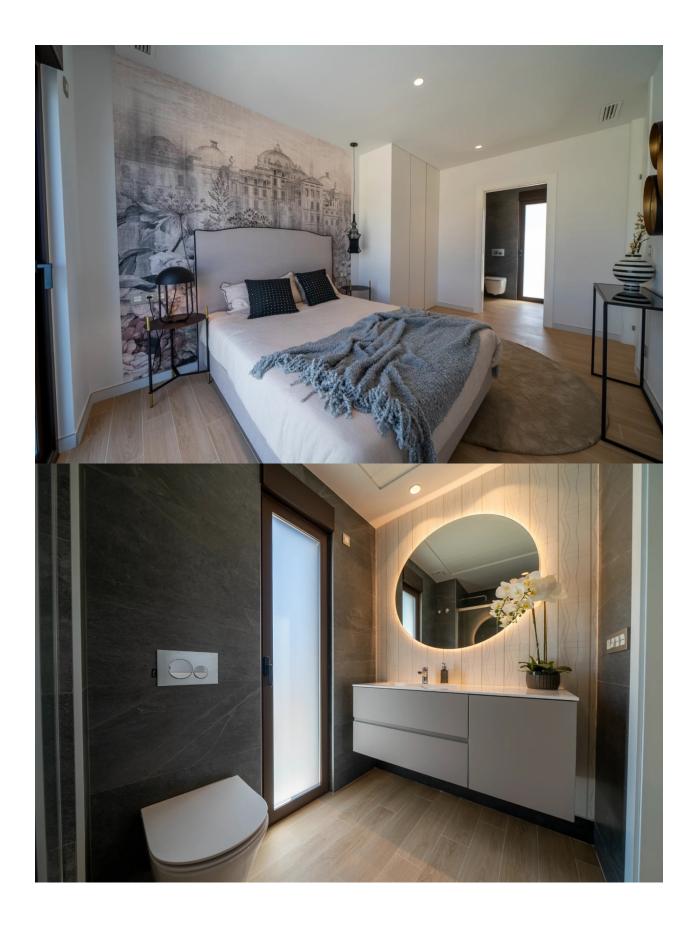

DESCRIPTION

The Residential has been meticulously designed to capture the beauty of Sierra Cortina and the Mediterranean, integrating both into a unique living experience. It stands out for its wide spaces that connect perfectly between the interior and exterior, creating a fluid and harmonious transition. Natural light, which plays a fundamental role, highlights architectural perspectives and gives every corner a special essence. With a constructed area of 263.59 m<sup>2</sup> and plots varying up to 300 m<sup>2</sup>, this villa has 3 bedrooms and 3 bathrooms, perfectly distributed to ensure comfort and privacy. Going up to the first floor, you will find two ensuite bedrooms with access to a lovely open terrace, ideal for enjoying the outdoors and relaxing. In addition to its open layout, the villa includes a basement and an English patio, which offer additional spaces that can be customized according to the owner's preferences. The materials, textures and colours have been carefully selected to achieve a cohesive aesthetic and a welcoming atmosphere throughout the home. The villa also offers the option to add custom extras, allowing you to tailor the home to your lifestyle.