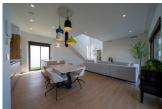

DESCRIPTION

The Residential has been meticulously designed to capture the beauty of Sierra Cortina and the Mediterranean, integrating both into a unique living experience. It stands out for its wide spaces that connect perfectly between the interior and exterior, creating a fluid and harmonious transition. Natural light, which plays a fundamental role, highlights architectural perspectives and gives every corner a special essence. With a constructed area of 263.59 m<sup>2</sup> and plots varying up to 300 m<sup>2</sup>, this villa has 3 bedrooms and 3 bathrooms, perfectly distributed to ensure comfort and privacy. Going up to the first floor, you will find two ensuite bedrooms with access to a lovely open terrace, ideal for enjoying the outdoors and relaxing. In addition to its open layout, the villa includes a basement and an English patio, which offer additional spaces that can be customized according to the owner's preferences. The materials, textures and colours have been carefully selected to achieve a cohesive aesthetic and a welcoming atmosphere throughout the home. The villa also offers the option to add custom extras, allowing you to tailor the home to your lifestyle.