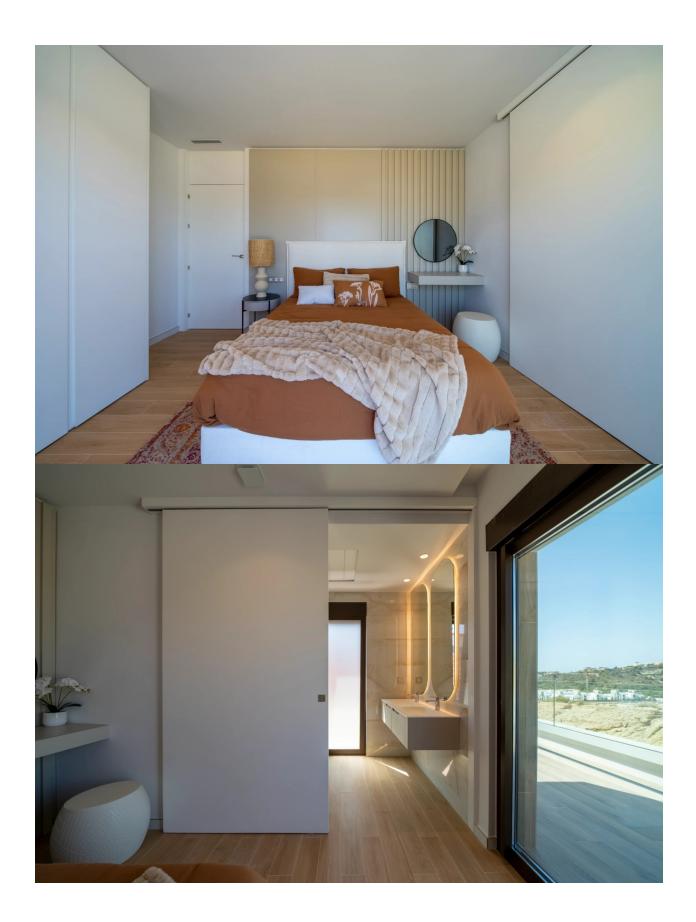

DESCRIPTION

The Residential has been meticulously designed to capture the beauty of Sierra Cortina and the Mediterranean, integrating both into a unique living experience. It stands out for its wide spaces that connect perfectly between the interior and exterior, creating a fluid and harmonious transition. Natural light, which plays a fundamental role, highlights architectural perspectives and gives every corner a special essence. With a constructed area of 263.59 m<sup>2</sup> and plots varying up to 300 m<sup>2</sup>, this villa has 3 bedrooms and 3 bathrooms, perfectly distributed to ensure comfort and privacy. Going up to the first floor, you will find two ensuite bedrooms with access to a lovely open terrace, ideal for enjoying the outdoors and relaxing. In addition to its open layout, the villa includes a basement and an English patio, which offer additional spaces that can be customized according to the owner's preferences. The materials, textures and colours have been carefully selected to achieve a cohesive aesthetic and a welcoming atmosphere throughout the home. The villa also offers the option to add custom extras, allowing you to tailor the home to your lifestyle.