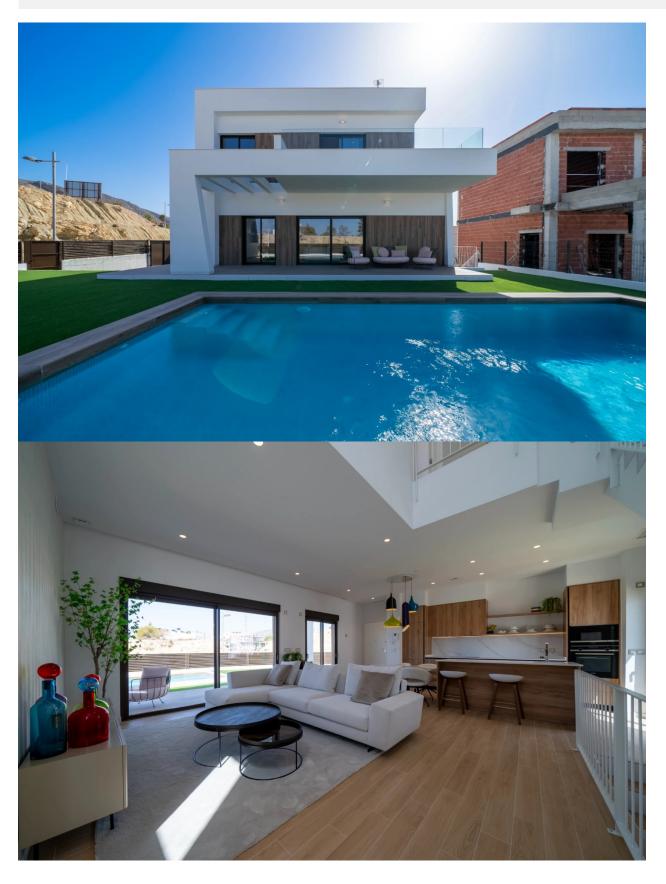

DESCRIPTION

The Residential has been meticulously designed to capture the beauty of Sierra Cortina and the Mediterranean, integrating both into a unique living experience. It stands out for its wide spaces that connect perfectly between the interior and exterior, creating a fluid and harmonious transition. Natural light, which plays a fundamental role, highlights architectural perspectives and gives every corner a special essence. With a constructed area of 263.59 m<sup>2</sup> and plots varying up to 300 m<sup>2</sup>, this villa has 3 bedrooms and 3 bathrooms, perfectly distributed to ensure comfort and privacy. Going up to the first floor, you will find two ensuite bedrooms with access to a lovely open terrace, ideal for enjoying the outdoors and relaxing. In addition to its open layout, the villa includes a basement and an English patio, which offer additional spaces that can be customized according to the owner's preferences. The materials, textures and colours have been carefully selected to achieve a cohesive aesthetic and a welcoming atmosphere throughout the home. The villa also offers the option to add custom extras, allowing you to tailor the home to your lifestyle.