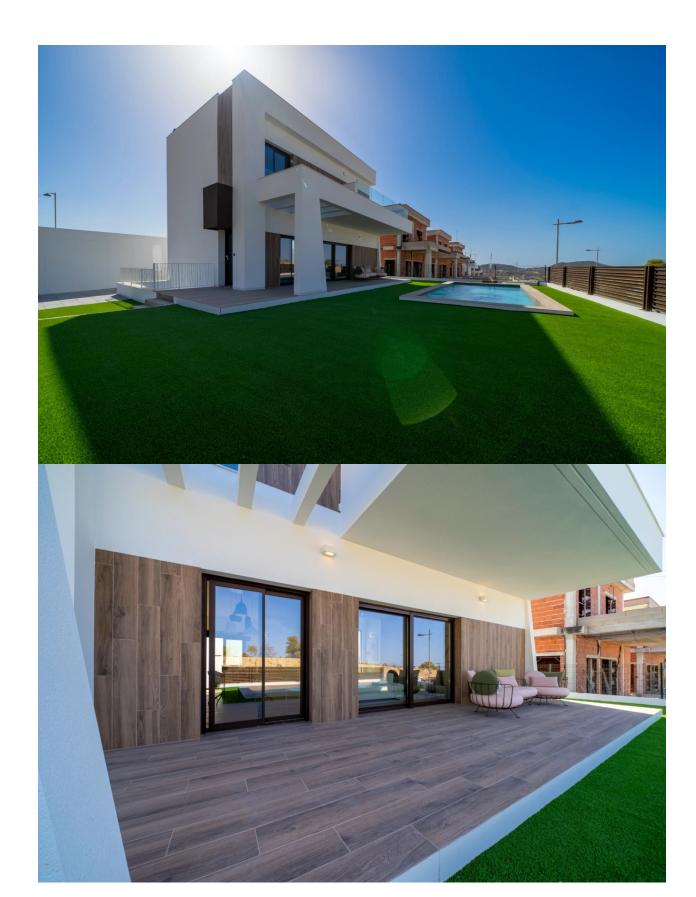

DESCRIPTION

The Residential has been meticulously designed to capture the beauty of Sierra Cortina and the Mediterranean, integrating both into a unique living experience. It stands out for its wide spaces that connect perfectly between the interior and exterior, creating a fluid and harmonious transition. Natural light, which plays a fundamental role, highlights architectural perspectives and gives every corner a special essence. With a constructed area of 263.59 m<sup>2</sup> and plots varying up to 300 m<sup>2</sup>, this villa has 3 bedrooms and 3 bathrooms, perfectly distributed to ensure comfort and privacy. Going up to the first floor, you will find two ensuite bedrooms with access to a lovely open terrace, ideal for enjoying the outdoors and relaxing. In addition to its open layout, the villa includes a basement and an English patio, which offer additional spaces that can be customized according to the owner's preferences. The materials, textures and colours have been carefully selected to achieve a cohesive aesthetic and a welcoming atmosphere throughout the home. The villa also offers the option to add custom extras, allowing you to tailor the home to your lifestyle.