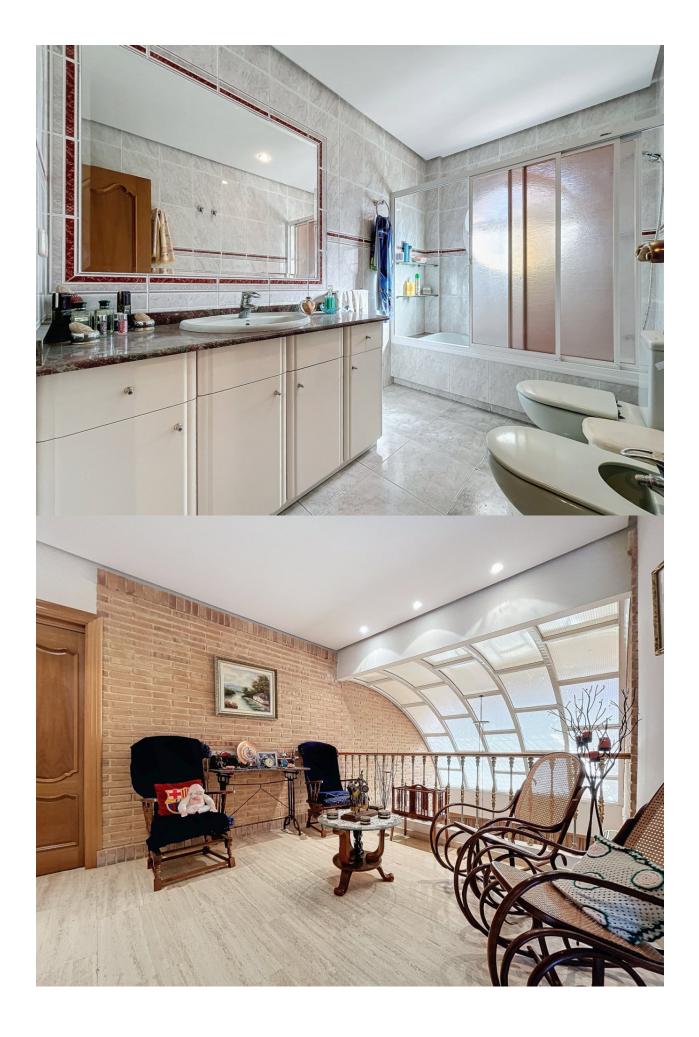

## DESCRIPTION

Magnificent villa with large plot located in a privileged location in Benidorm, close to all amenities. The property has a constructed area of about 500 meters, in addition to about 10,000 meters belonging to the plot. The house is distributed over 3 floors. The ground floor consists of an entrance hall, an auxiliary room, a spacious and bright living room with fireplace, this has direct access to the entire outdoor area. On the same floor there is a large kitchen with gallery which is fully furnished and equipped, as well as 1 bedroom and 1 bathroom. On the upper floor there are 3 suites, all of which have a private bathroom, from the master bedroom we can access a large terrace, from which we can enjoy wide panoramic views. The basement floor has an open space, as well as 1 machine room and 1 cellar. It will allow us to house a large number of belongings, in addition to 3 vehicles. The equipment of the house is very extensive, it has a fireplace, double glazed windows, security grills, shutters, conditioning, central heating by radiators, fitted wardrobes, automatic irrigation system, electric garage door, among others. In the outdoor area we can find a dream garden, a charming barbecue, a