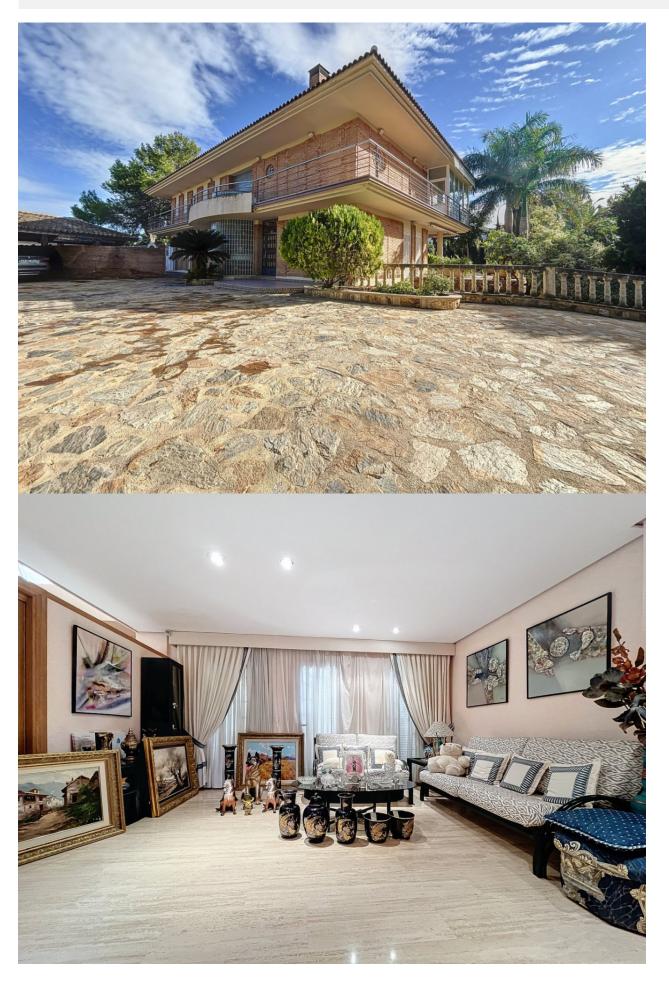

## DESCRIPTION

Magnificent villa with large plot located in a privileged location in Benidorm, close to all amenities. The property has a constructed area of about 500 meters, in addition to about 10,000 meters belonging to the plot. The house is distributed over 3 floors. The ground floor consists of an entrance hall, an auxiliary room, a spacious and bright living room with fireplace, this has direct access to the entire outdoor area. On the same floor there is a large kitchen with gallery which is fully furnished and equipped, as well as 1 bedroom and 1 bathroom. On the upper floor there are 3 suites, all of which have a private bathroom, from the master bedroom we can access a large terrace, from which we can enjoy wide panoramic views. The basement floor has an open space, as well as 1 machine room and 1 cellar. It will allow us to house a large number of belongings, in addition to 3 vehicles. The equipment of the house is very extensive, it has a fireplace, double glazed windows, security grills, shutters, conditioning, central heating by radiators, fitted wardrobes, automatic irrigation system, electric garage door, among others. In the outdoor area we can find a dream garden, a charming barbecue, a

cultivation area, as well as a magnificent swimming pool surrounded by a very beautiful and wellkept garden area.