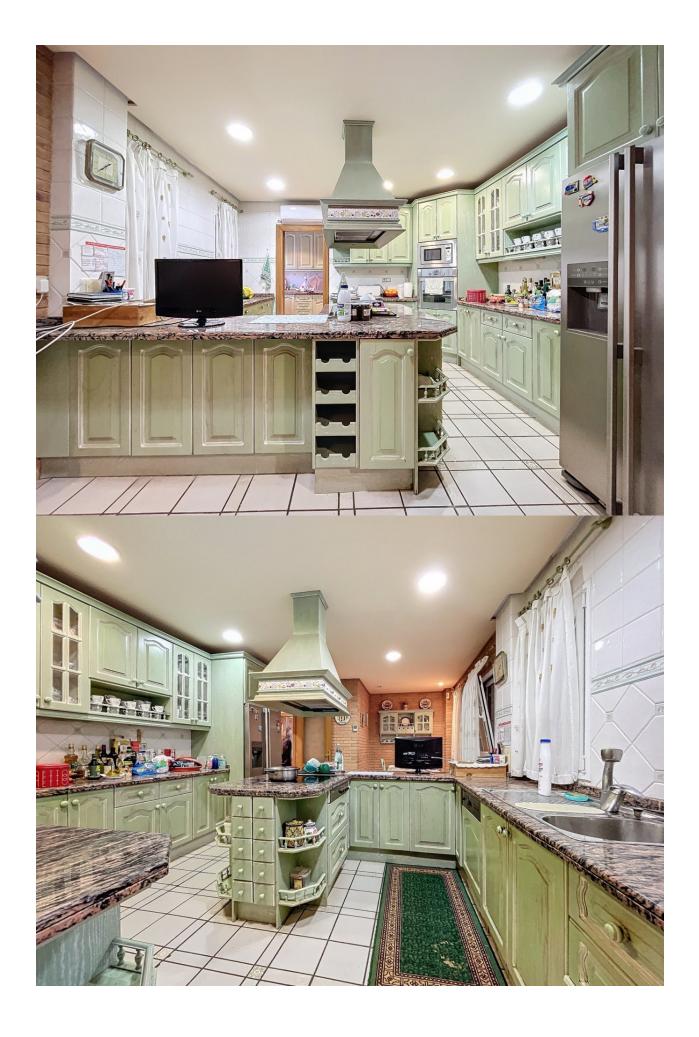

## DESCRIPTION

Magnificent villa with large plot located in a privileged location in Benidorm, close to all amenities. The property has a constructed area of about 500 meters, in addition to about 10,000 meters belonging to the plot. The house is distributed over 3 floors. The ground floor consists of an entrance hall, an auxiliary room, a spacious and bright living room with fireplace, this has direct access to the entire outdoor area. On the same floor there is a large kitchen with gallery which is fully furnished and equipped, as well as 1 bedroom and 1 bathroom. On the upper floor there are 3 suites, all of which have a private bathroom, from the master bedroom we can access a large terrace, from which we can enjoy wide panoramic views. The basement floor has an open space, as well as 1 machine room and 1 cellar. It will allow us to house a large number of belongings, in addition to 3 vehicles. The equipment of the house is very extensive, it has a fireplace, double glazed windows, security grills, shutters, conditioning, central heating by radiators, fitted wardrobes, automatic irrigation system, electric garage door, among others. In the outdoor area we can find a dream garden, a charming barbecue, a