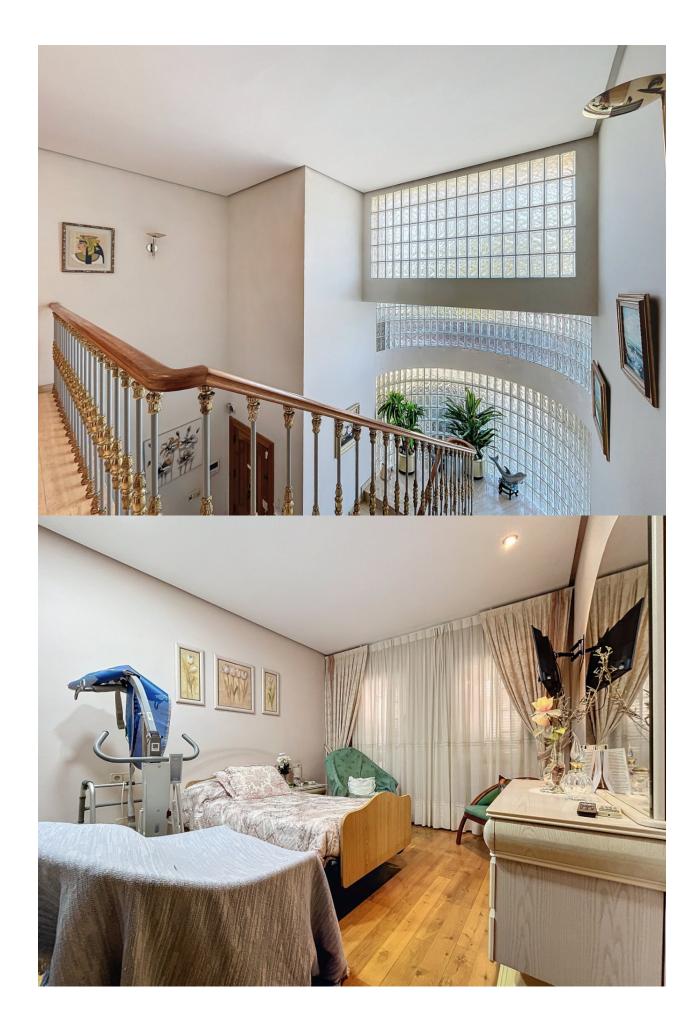

## DESCRIPTION

Magnificent villa with large plot located in a privileged location in Benidorm, close to all amenities. The property has a constructed area of about 500 meters, in addition to about 10,000 meters belonging to the plot. The house is distributed over 3 floors. The ground floor consists of an entrance hall, an auxiliary room, a spacious and bright living room with fireplace, this has direct access to the entire outdoor area. On the same floor there is a large kitchen with gallery which is fully furnished and equipped, as well as 1 bedroom and 1 bathroom. On the upper floor there are 3 suites, all of which have a private bathroom, from the master bedroom we can access a large terrace, from which we can enjoy wide panoramic views. The basement floor has an open space, as well as 1 machine room and 1 cellar. It will allow us to house a large number of belongings, in addition to 3 vehicles. The equipment of the house is very extensive, it has a fireplace, double glazed windows, security grills, shutters, conditioning, central heating by radiators, fitted wardrobes, automatic irrigation system, electric garage door, among others. In the outdoor area we can find a dream garden, a charming barbecue, a