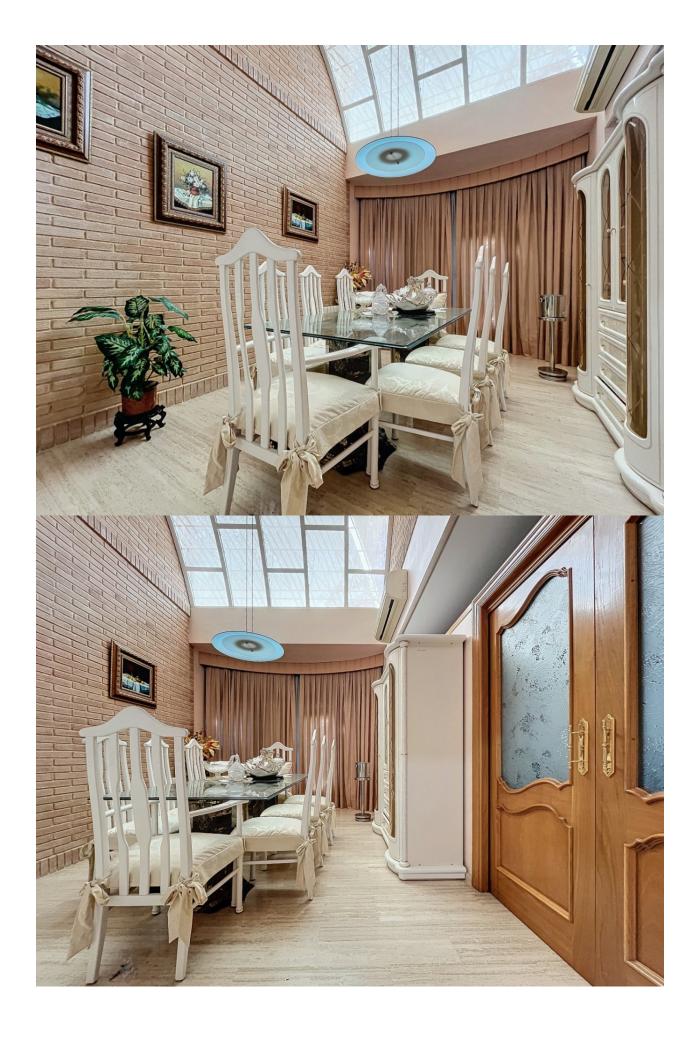

## DESCRIPTION

Magnificent villa with large plot located in a privileged location in Benidorm, close to all amenities. The property has a constructed area of about 500 meters, in addition to about 10,000 meters belonging to the plot. The house is distributed over 3 floors. The ground floor consists of an entrance hall, an auxiliary room, a spacious and bright living room with fireplace, this has direct access to the entire outdoor area. On the same floor there is a large kitchen with gallery which is fully furnished and equipped, as well as 1 bedroom and 1 bathroom. On the upper floor there are 3 suites, all of which have a private bathroom, from the master bedroom we can access a large terrace, from which we can enjoy wide panoramic views. The basement floor has an open space, as well as 1 machine room and 1 cellar. It will allow us to house a large number of belongings, in addition to 3 vehicles. The equipment of the house is very extensive, it has a fireplace, double glazed windows, security grills, shutters, conditioning, central heating by radiators, fitted wardrobes, automatic irrigation system, electric garage door, among others. In the outdoor area we can find a dream garden, a charming barbecue, a