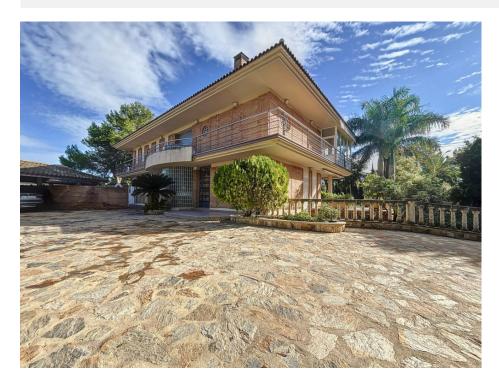

## DESCRIPTION

Magnificent villa with large plot located in a privileged location in Benidorm, close to all amenities. The property has a constructed area of about 500 meters, in addition to about 10,000 meters belonging to the plot. The house is distributed over 3 floors. The ground floor consists of an entrance hall, an auxiliary room, a spacious and bright living room with fireplace, this has direct access to the entire outdoor area. On the same floor there is a large kitchen with gallery which is fully furnished and equipped, as well as 1 bedroom and 1 bathroom. On the upper floor there are 3 suites, all of which have a private bathroom, from the master bedroom we can access a large terrace, from which we can enjoy wide panoramic views. The basement floor has an open space, as well as 1 machine room and 1 cellar. It will allow us to house a large number of belongings, in addition to 3 vehicles. The equipment of the house is very extensive, it has a fireplace, double glazed windows, security grills, shutters, conditioning, central heating by radiators, fitted wardrobes, automatic irrigation system, electric garage door, among others. In the outdoor area we can find a dream garden, a charming barbecue, a

cultivation area, as well as a magnificent swimming pool surrounded by a very beautiful and wellkept garden area.