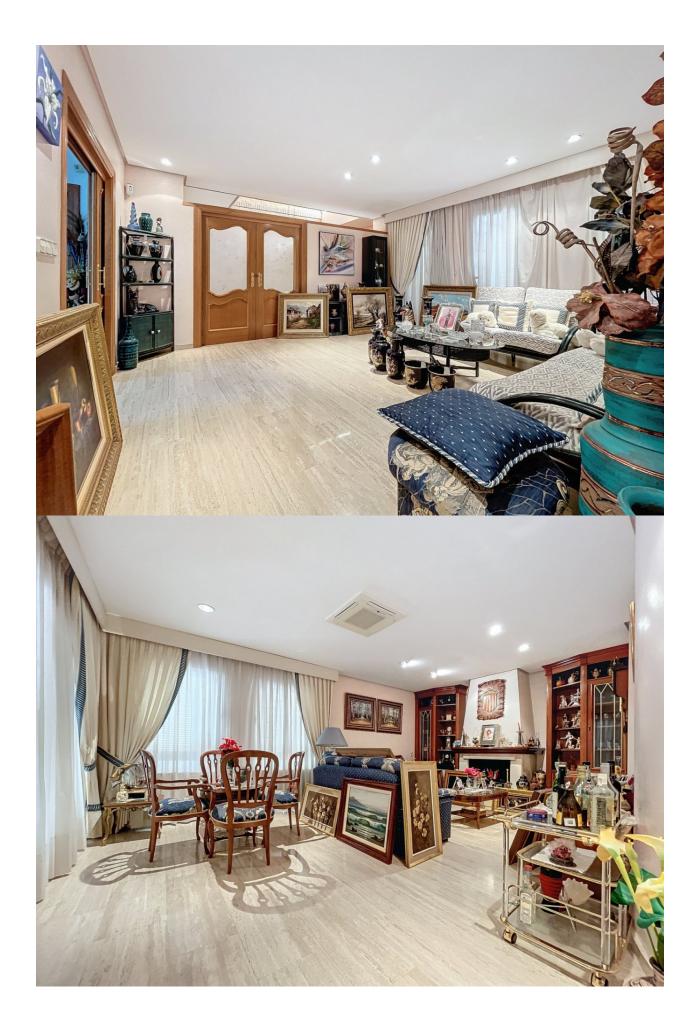

## DESCRIPTION

Magnificent villa with large plot located in a privileged location in Benidorm, close to all amenities. The property has a constructed area of about 500 meters, in addition to about 10,000 meters belonging to the plot. The house is distributed over 3 floors. The ground floor consists of an entrance hall, an auxiliary room, a spacious and bright living room with fireplace, this has direct access to the entire outdoor area. On the same floor there is a large kitchen with gallery which is fully furnished and equipped, as well as 1 bedroom and 1 bathroom. On the upper floor there are 3 suites, all of which have a private bathroom, from the master bedroom we can access a large terrace, from which we can enjoy wide panoramic views. The basement floor has an open space, as well as 1 machine room and 1 cellar. It will allow us to house a large number of belongings, in addition to 3 vehicles. The equipment of the house is very extensive, it has a fireplace, double glazed windows, security grills, shutters, conditioning, central heating by radiators, fitted wardrobes, automatic irrigation system, electric garage door, among others. In the outdoor area we can find a dream garden, a charming barbecue, a