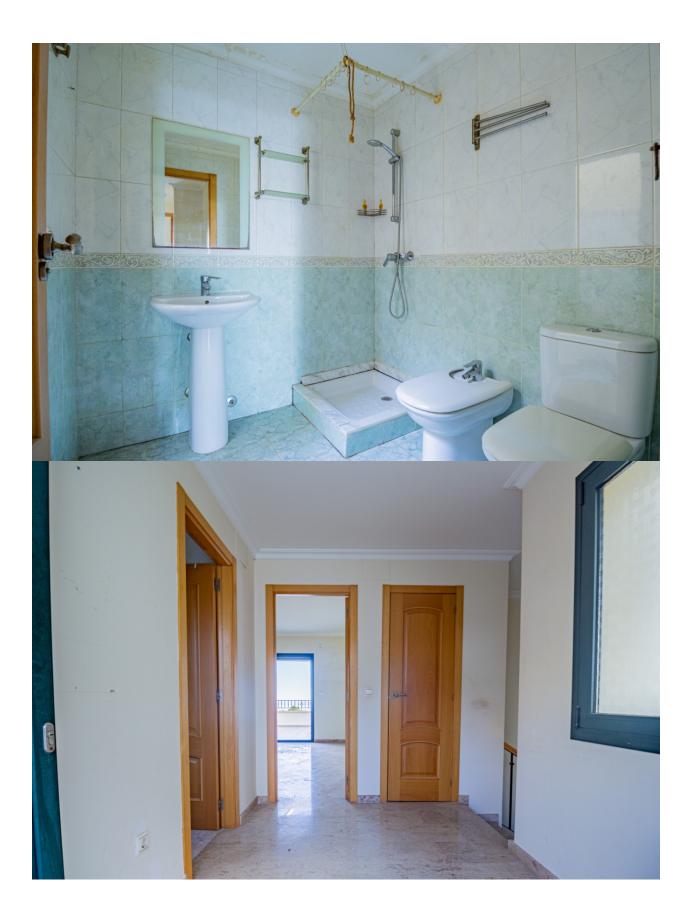

## DESCRIPTION

Corner bungalow in the exclusive Sierra de Altea la Vella, distributed over 3 floors and with spectacular views of the sea and the mountains. On the main floor (second floor) there is an entrance hall, a guest toilet, a spacious livingdining room with an open kitchen and access to a spectacular terrace with panoramic views. The first floor houses 3 bedrooms and 2 bathrooms, one of which is en suite. Two of the bedrooms have access to a large terrace from where you can enjoy unparalleled views. In the basement, a large closed garage with capacity for two cars and additional space for storage. The property is equipped with security grills, fitted wardrobes and air conditioning. In addition, the community offers a swimming pool, green areas and a barbecue area, ideal for enjoying the surroundings.