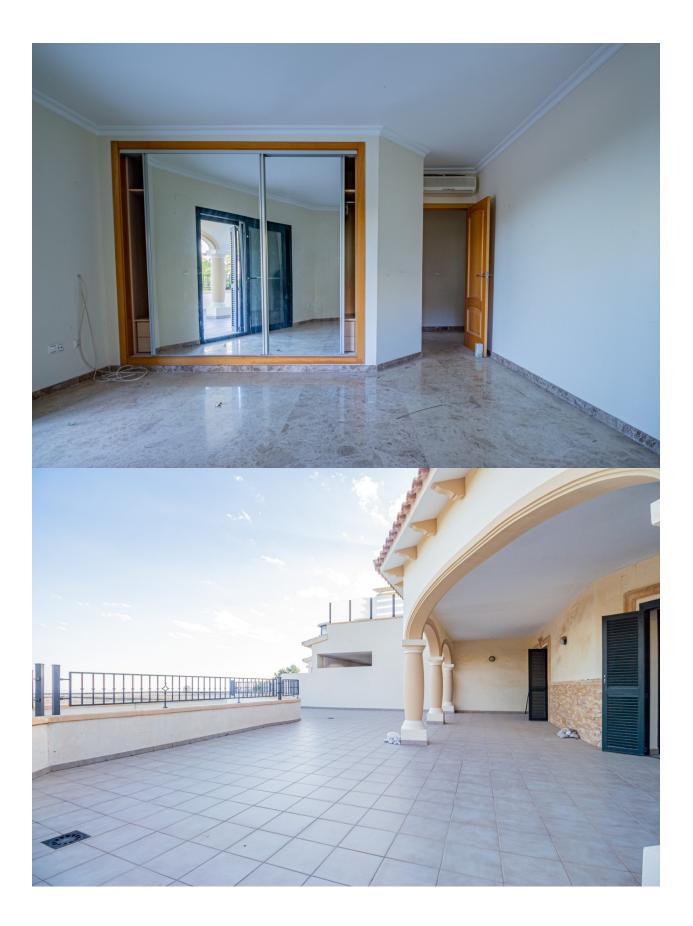

## DESCRIPTION

Corner bungalow in the exclusive Sierra de Altea la Vella, distributed over 3 floors and with spectacular views of the sea and the mountains. On the main floor (second floor) there is an entrance hall, a guest toilet, a spacious livingdining room with an open kitchen and access to a spectacular terrace with panoramic views. The first floor houses 3 bedrooms and 2 bathrooms, one of which is en suite. Two of the bedrooms have access to a large terrace from where you can enjoy unparalleled views. In the basement, a large closed garage with capacity for two cars and additional space for storage. The property is equipped with security grills, fitted wardrobes and air conditioning. In addition, the community offers a swimming pool, green areas and a barbecue area, ideal for enjoying the surroundings.