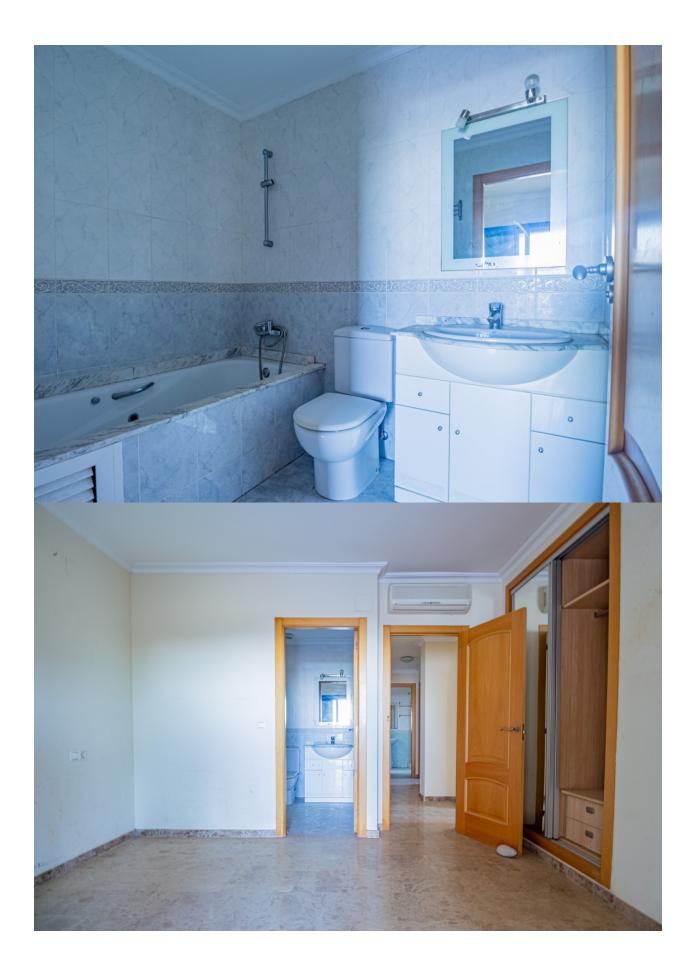

## DESCRIPTION

Corner bungalow in the exclusive Sierra de Altea la Vella, distributed over 3 floors and with spectacular views of the sea and the mountains. On the main floor (second floor) there is an entrance hall, a guest toilet, a spacious livingdining room with an open kitchen and access to a spectacular terrace with panoramic views. The first floor houses 3 bedrooms and 2 bathrooms, one of which is en suite. Two of the bedrooms have access to a large terrace from where you can enjoy unparalleled views. In the basement, a large closed garage with capacity for two cars and additional space for storage. The property is equipped with security grills, fitted wardrobes and air conditioning. In addition, the community offers a swimming pool, green areas and a barbecue area, ideal for enjoying the surroundings.