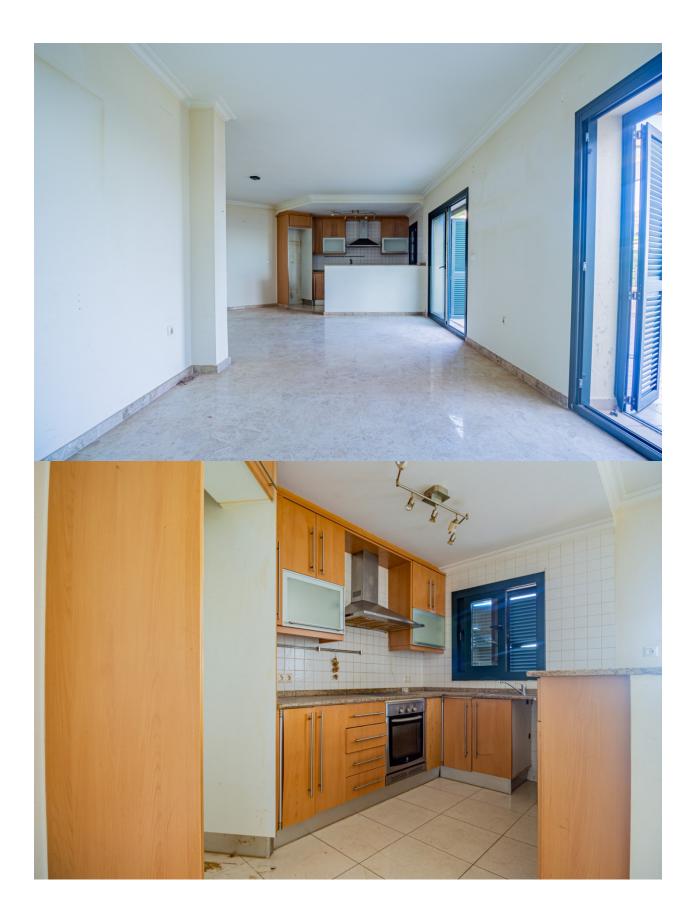

## DESCRIPTION

Corner bungalow in the exclusive Sierra de Altea la Vella, distributed over 3 floors and with spectacular views of the sea and the mountains. On the main floor (second floor) there is an entrance hall, a guest toilet, a spacious livingdining room with an open kitchen and access to a spectacular terrace with panoramic views. The first floor houses 3 bedrooms and 2 bathrooms, one of which is en suite. Two of the bedrooms have access to a large terrace from where you can enjoy unparalleled views. In the basement, a large closed garage with capacity for two cars and additional space for storage. The property is equipped with security grills, fitted wardrobes and air conditioning. In addition, the community offers a swimming pool, green areas and a barbecue area, ideal for enjoying the surroundings.