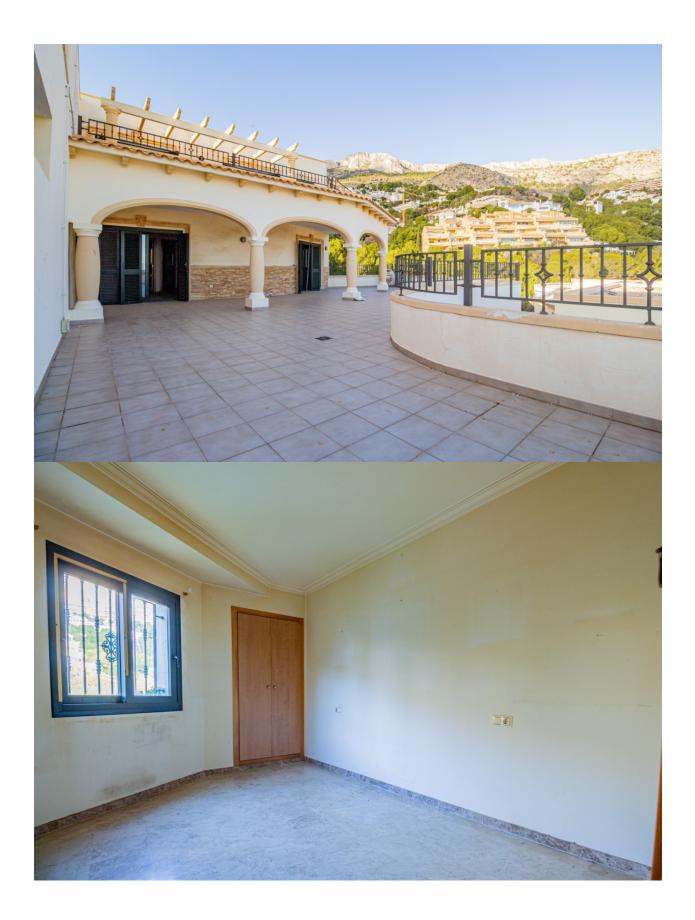

## DESCRIPTION

Corner bungalow in the exclusive Sierra de Altea la Vella, distributed over 3 floors and with spectacular views of the sea and the mountains. On the main floor (second floor) there is an entrance hall, a guest toilet, a spacious livingdining room with an open kitchen and access to a spectacular terrace with panoramic views. The first floor houses 3 bedrooms and 2 bathrooms, one of which is en suite. Two of the bedrooms have access to a large terrace from where you can enjoy unparalleled views. In the basement, a large closed garage with capacity for two cars and additional space for storage. The property is equipped with security grills, fitted wardrobes and air conditioning. In addition, the community offers a swimming pool, green areas and a barbecue area, ideal for enjoying the surroundings.