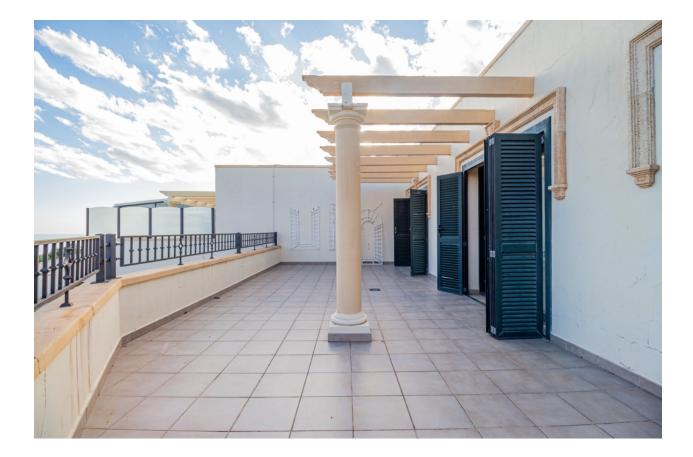

## DESCRIPTION

Corner bungalow in the exclusive Sierra de Altea la Vella, distributed over 3 floors and with spectacular views of the sea and the mountains. On the main floor (second floor) there is an entrance hall, a guest toilet, a spacious livingdining room with an open kitchen and access to a spectacular terrace with panoramic views. The first floor houses 3 bedrooms and 2 bathrooms, one of which is en suite. Two of the bedrooms have access to a large terrace from where you can enjoy unparalleled views. In the basement, a large closed garage with capacity for two cars and additional space for storage. The property is equipped with security grills, fitted wardrobes and air conditioning. In addition, the community offers a swimming pool, green areas and a barbecue area, ideal for enjoying the surroundings.