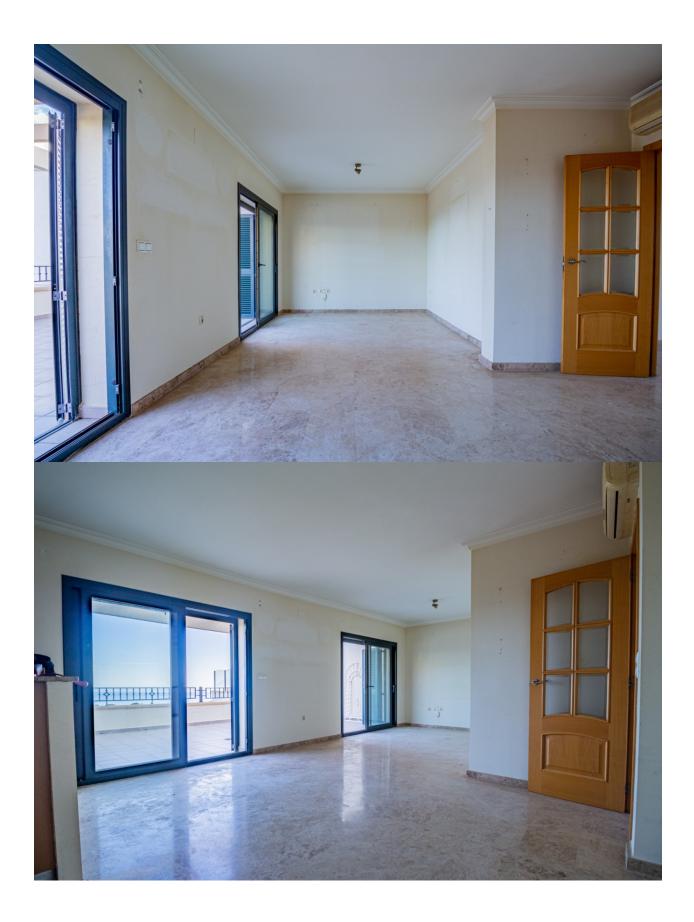

## DESCRIPTION

Corner bungalow in the exclusive Sierra de Altea la Vella, distributed over 3 floors and with spectacular views of the sea and the mountains. On the main floor (second floor) there is an entrance hall, a guest toilet, a spacious livingdining room with an open kitchen and access to a spectacular terrace with panoramic views. The first floor houses 3 bedrooms and 2 bathrooms, one of which is en suite. Two of the bedrooms have access to a large terrace from where you can enjoy unparalleled views. In the basement, a large closed garage with capacity for two cars and additional space for storage. The property is equipped with security grills, fitted wardrobes and air conditioning. In addition, the community offers a swimming pool, green areas and a barbecue area, ideal for enjoying the surroundings.