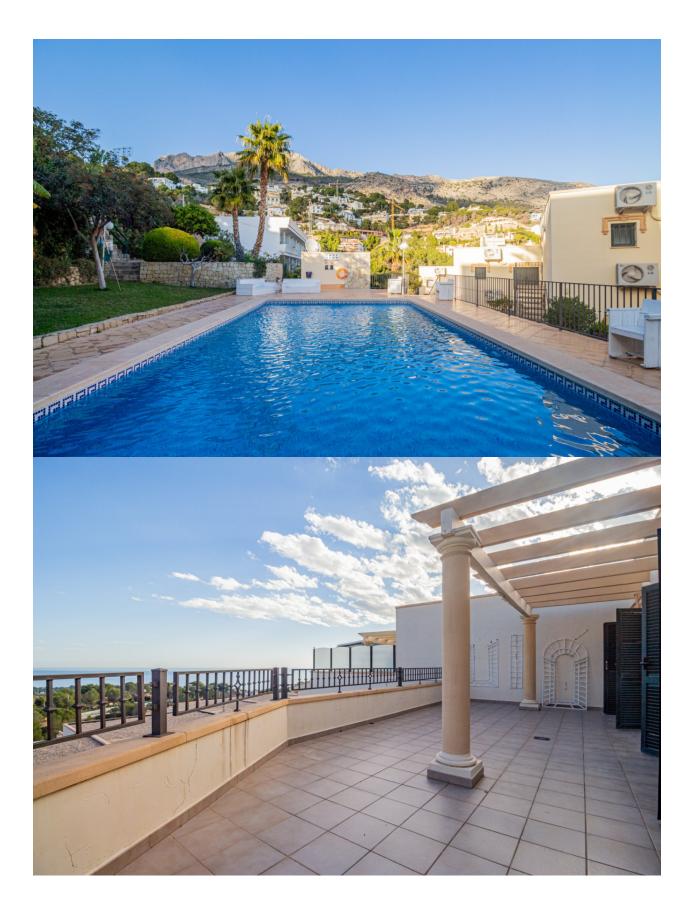

## DESCRIPTION

Corner bungalow in the exclusive Sierra de Altea la Vella, distributed over 3 floors and with spectacular views of the sea and the mountains. On the main floor (second floor) there is an entrance hall, a guest toilet, a spacious livingdining room with an open kitchen and access to a spectacular terrace with panoramic views. The first floor houses 3 bedrooms and 2 bathrooms, one of which is en suite. Two of the bedrooms have access to a large terrace from where you can enjoy unparalleled views. In the basement, a large closed garage with capacity for two cars and additional space for storage. The property is equipped with security grills, fitted wardrobes and air conditioning. In addition, the community offers a swimming pool, green areas and a barbecue area, ideal for enjoying the surroundings.