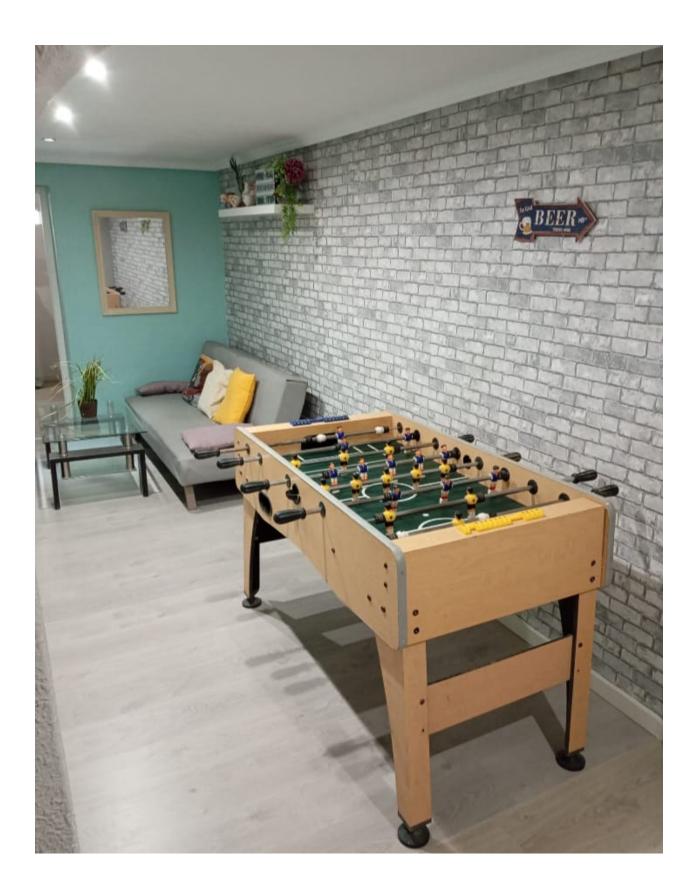

## **DESCRIPTION**

This exclusive corner semidetached bungalow in La Nucía, completely renovated and ready to move in, offers a functional distribution over 130 m² built, combining comfort, spaciousness and privacy. The house has a cosy front garden with space for parking within the plot and a main access that leads to an elegant open concept that integrates living room, dining room and kitchen with fireplace, creating a modern and bright atmosphere; In addition, it has a bathroom with shower and direct access to a backyard with barbecue area. On the first floor, three bedrooms, a full bathroom with bathtub and a balcony that brings natural light, on the top floor we find a solarium with unobstructed views and storage spaces provide the perfect setting for rest. The basement is fully conditioned and offers us a multipurpose space with a spacious living room, two bedrooms and a bathroom, with the possibility of generating an independent access and converting it into an additional home. Extras