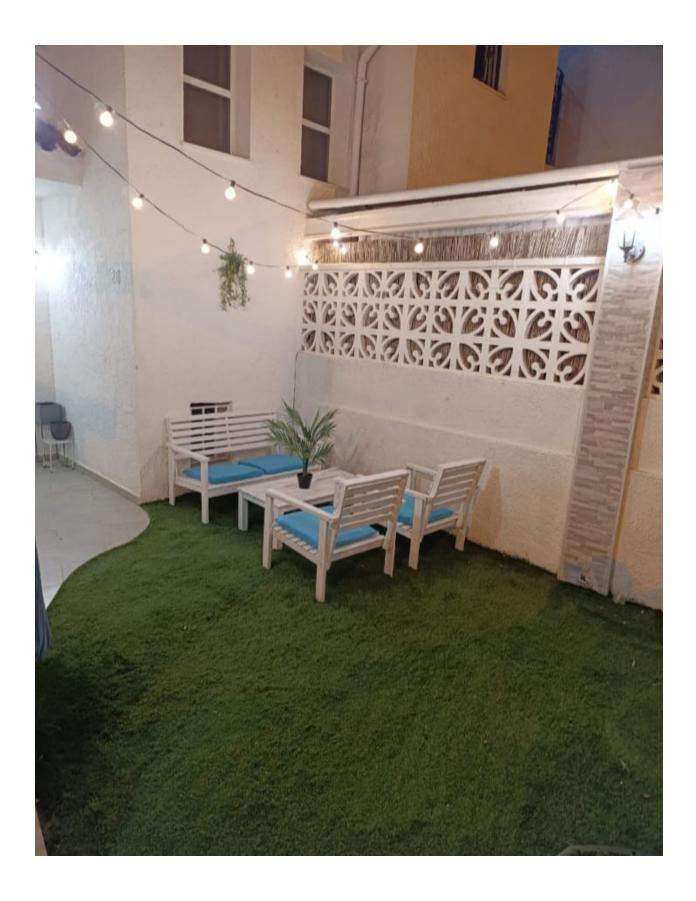

## **DESCRIPTION**

This exclusive corner semidetached bungalow in La Nucía, completely renovated and ready to move in, offers a functional distribution over 130 m² built, combining comfort, spaciousness and privacy. The house has a cosy front garden with space for parking within the plot and a main access that leads to an elegant open concept that integrates living room, dining room and kitchen with fireplace, creating a modern and bright atmosphere; In addition, it has a bathroom with shower and direct access to a backyard with barbecue area. On the first floor, three bedrooms, a full bathroom with bathtub and a balcony that brings natural light, on the top floor we find a solarium with unobstructed views and storage spaces provide the perfect setting for rest. The basement is fully conditioned and offers us a multipurpose space with a spacious living room, two bedrooms and a bathroom, with the possibility of generating an independent access and converting it into an additional home. Extras

include a fireplace in the living room as mentioned above, hot/cold air conditioning and access to an exclusive communal pool surrounded by gardens, completely private.