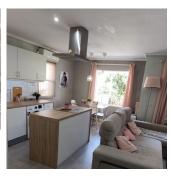

## **DESCRIPTION**

This exclusive corner semidetached bungalow in La Nucía, completely renovated and ready to move in, offers a functional distribution over 130 m² built, combining comfort, spaciousness and privacy. The house has a cosy front garden with space for parking within the plot and a main access that leads to an elegant open concept that integrates living room, dining room and kitchen with fireplace, creating a modern and bright atmosphere; In addition, it has a bathroom with shower and direct access to a backyard with barbecue area. On the first floor, three bedrooms, a full bathroom with bathtub and a balcony that brings natural light, on the top floor we find a solarium with unobstructed views and storage spaces provide the perfect setting for rest. The basement is fully conditioned and offers us a multipurpose space with a spacious living room, two bedrooms and a bathroom, with the possibility of generating an independent access and converting it into an additional home. Extras