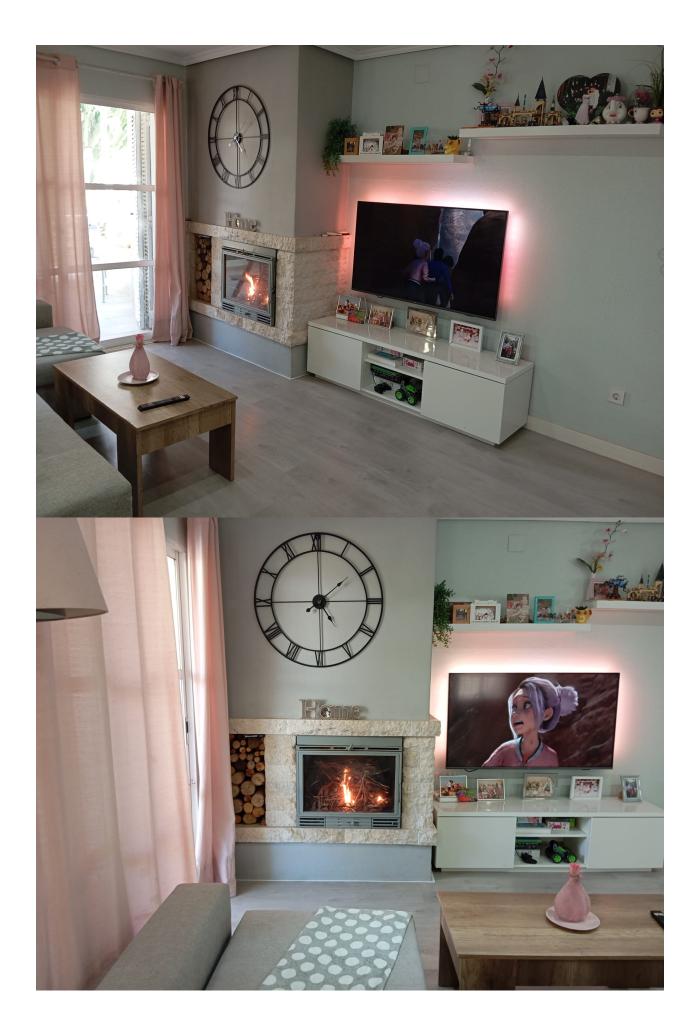

## **DESCRIPTION**

This exclusive corner semidetached bungalow in La Nucía, completely renovated and ready to move in, offers a functional distribution over 130 m² built, combining comfort, spaciousness and privacy. The house has a cosy front garden with space for parking within the plot and a main access that leads to an elegant open concept that integrates living room, dining room and kitchen with fireplace, creating a modern and bright atmosphere; In addition, it has a bathroom with shower and direct access to a backyard with barbecue area. On the first floor, three bedrooms, a full bathroom with bathtub and a balcony that brings natural light, on the top floor we find a solarium with unobstructed views and storage spaces provide the perfect setting for rest. The basement is fully conditioned and offers us a multipurpose space with a spacious living room, two bedrooms and a bathroom, with the possibility of generating an independent access and converting it into an additional home. Extras

include a fireplace in the living room as mentioned above, hot/cold air conditioning and access to an exclusive communal pool surrounded by gardens, completely private.