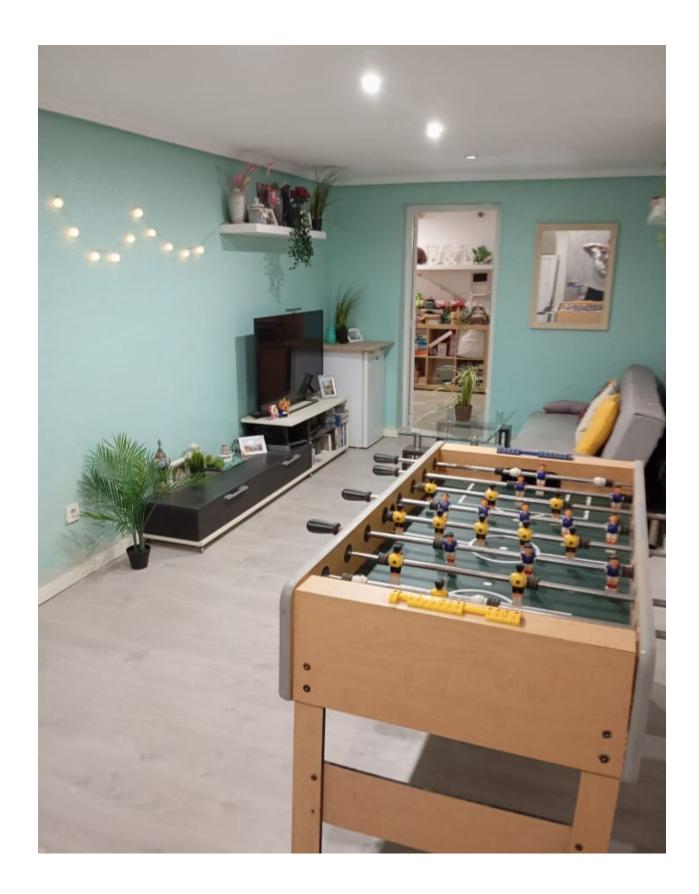

## **DESCRIPTION**

This exclusive corner semidetached bungalow in La Nucía, completely renovated and ready to move in, offers a functional distribution over 130 m² built, combining comfort, spaciousness and privacy. The house has a cosy front garden with space for parking within the plot and a main access that leads to an elegant open concept that integrates living room, dining room and kitchen with fireplace, creating a modern and bright atmosphere; In addition, it has a bathroom with shower and direct access to a backyard with barbecue area. On the first floor, three bedrooms, a full bathroom with bathtub and a balcony that brings natural light, on the top floor we find a solarium with unobstructed views and storage spaces provide the perfect setting for rest. The basement is fully conditioned and offers us a multipurpose space with a spacious living room, two bedrooms and a bathroom, with the possibility of generating an independent access and converting it into an additional home. Extras