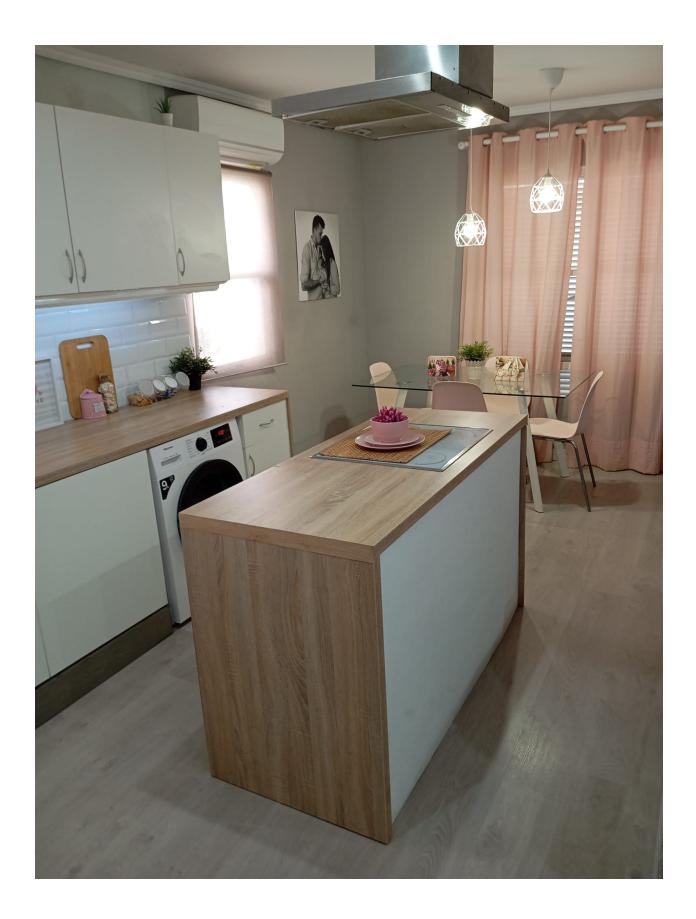

## **DESCRIPTION**

This exclusive corner semidetached bungalow in La Nucía, completely renovated and ready to move in, offers a functional distribution over 130 m² built, combining comfort, spaciousness and privacy. The house has a cosy front garden with space for parking within the plot and a main access that leads to an elegant open concept that integrates living room, dining room and kitchen with fireplace, creating a modern and bright atmosphere; In addition, it has a bathroom with shower and direct access to a backyard with barbecue area. On the first floor, three bedrooms, a full bathroom with bathtub and a balcony that brings natural light, on the top floor we find a solarium with unobstructed views and storage spaces provide the perfect setting for rest. The basement is fully conditioned and offers us a multipurpose space with a spacious living room, two bedrooms and a bathroom, with the possibility of generating an independent access and converting it into an additional home. Extras