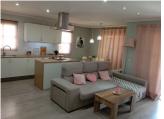

## **DESCRIPTION**

This exclusive corner semidetached bungalow in La Nucía, completely renovated and ready to move in, offers a functional distribution over 130 m² built, combining comfort, spaciousness and privacy. The house has a cosy front garden with space for parking within the plot and a main access that leads to an elegant open concept that integrates living room, dining room and kitchen with fireplace, creating a modern and bright atmosphere; In addition, it has a bathroom with shower and direct access to a backyard with barbecue area. On the first floor, three bedrooms, a full bathroom with bathtub and a balcony that brings natural light, on the top floor we find a solarium with unobstructed views and storage spaces provide the perfect setting for rest. The basement is fully conditioned and offers us a multipurpose space with a spacious living room, two bedrooms and a bathroom, with the possibility of generating an independent access and converting it into an additional home. Extras