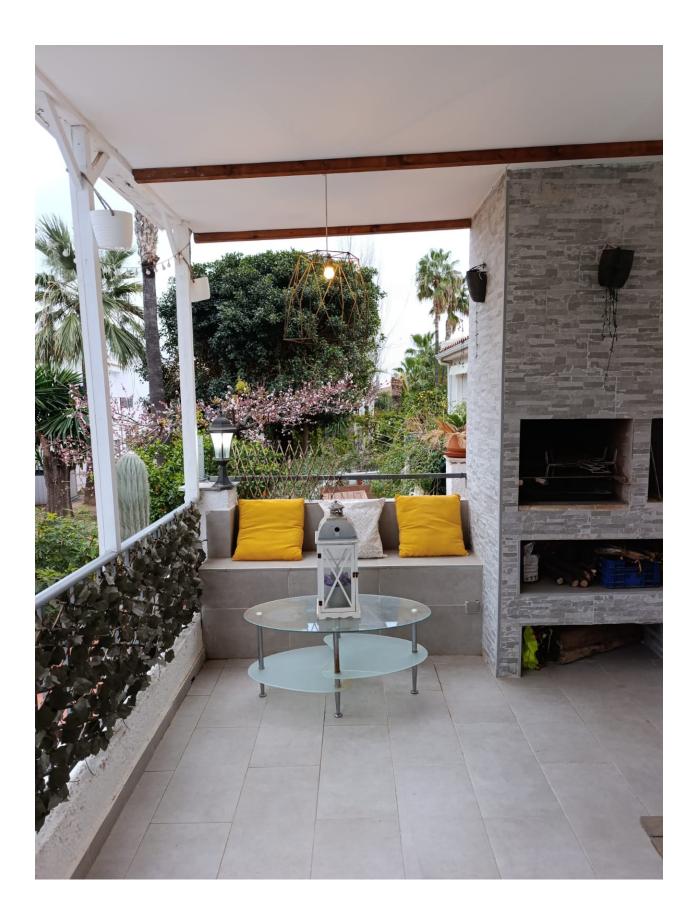

## **DESCRIPTION**

This exclusive corner semidetached bungalow in La Nucía, completely renovated and ready to move in, offers a functional distribution over 130 m² built, combining comfort, spaciousness and privacy. The house has a cosy front garden with space for parking within the plot and a main access that leads to an elegant open concept that integrates living room, dining room and kitchen with fireplace, creating a modern and bright atmosphere; In addition, it has a bathroom with shower and direct access to a backyard with barbecue area. On the first floor, three bedrooms, a full bathroom with bathtub and a balcony that brings natural light, on the top floor we find a solarium with unobstructed views and storage spaces provide the perfect setting for rest. The basement is fully conditioned and offers us a multipurpose space with a spacious living room, two bedrooms and a bathroom, with the possibility of generating an independent access and converting it into an additional home. Extras