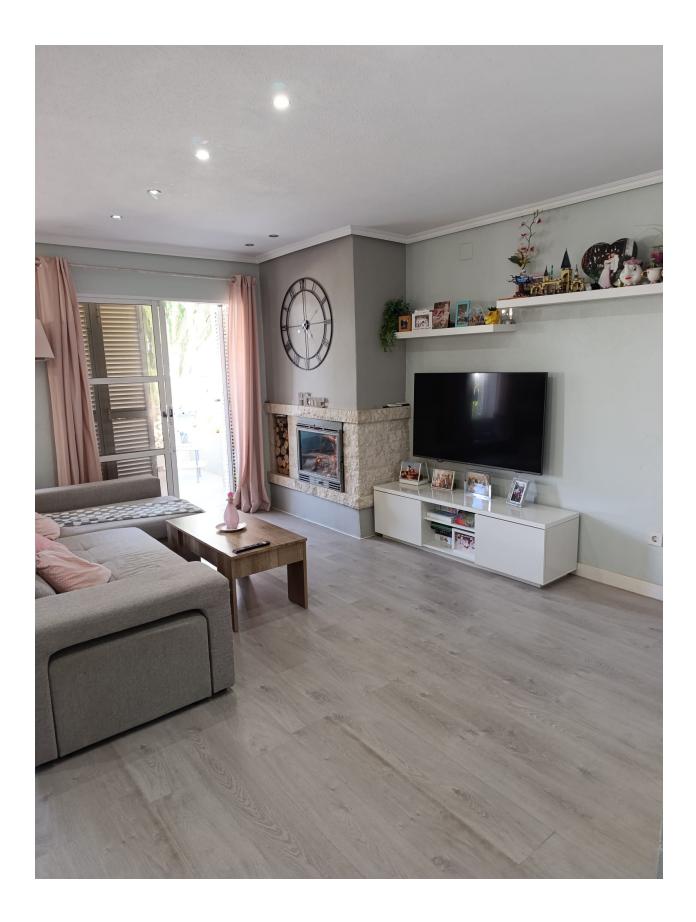

## **DESCRIPTION**

This exclusive corner semidetached bungalow in La Nucía, completely renovated and ready to move in, offers a functional distribution over 130 m² built, combining comfort, spaciousness and privacy. The house has a cosy front garden with space for parking within the plot and a main access that leads to an elegant open concept that integrates living room, dining room and kitchen with fireplace, creating a modern and bright atmosphere; In addition, it has a bathroom with shower and direct access to a backyard with barbecue area. On the first floor, three bedrooms, a full bathroom with bathtub and a balcony that brings natural light, on the top floor we find a solarium with unobstructed views and storage spaces provide the perfect setting for rest. The basement is fully conditioned and offers us a multipurpose space with a spacious living room, two bedrooms and a bathroom, with the possibility of generating an independent access and converting it into an additional home. Extras