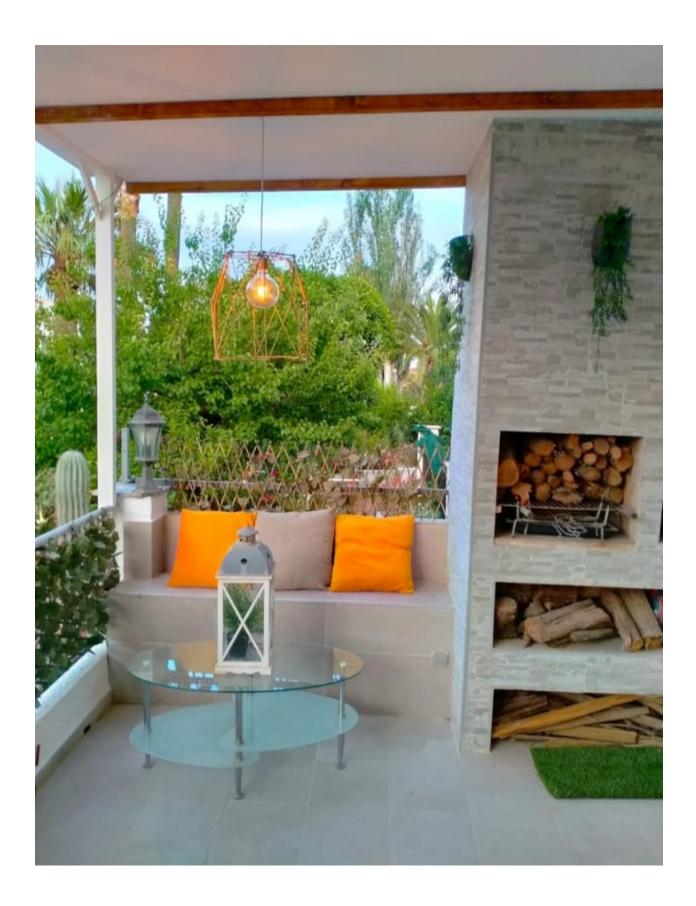

## **DESCRIPTION**

This exclusive corner semidetached bungalow in La Nucía, completely renovated and ready to move in, offers a functional distribution over 130 m² built, combining comfort, spaciousness and privacy. The house has a cosy front garden with space for parking within the plot and a main access that leads to an elegant open concept that integrates living room, dining room and kitchen with fireplace, creating a modern and bright atmosphere; In addition, it has a bathroom with shower and direct access to a backyard with barbecue area. On the first floor, three bedrooms, a full bathroom with bathtub and a balcony that brings natural light, on the top floor we find a solarium with unobstructed views and storage spaces provide the perfect setting for rest. The basement is fully conditioned and offers us a multipurpose space with a spacious living room, two bedrooms and a bathroom, with the possibility of generating an independent access and converting it into an additional home. Extras