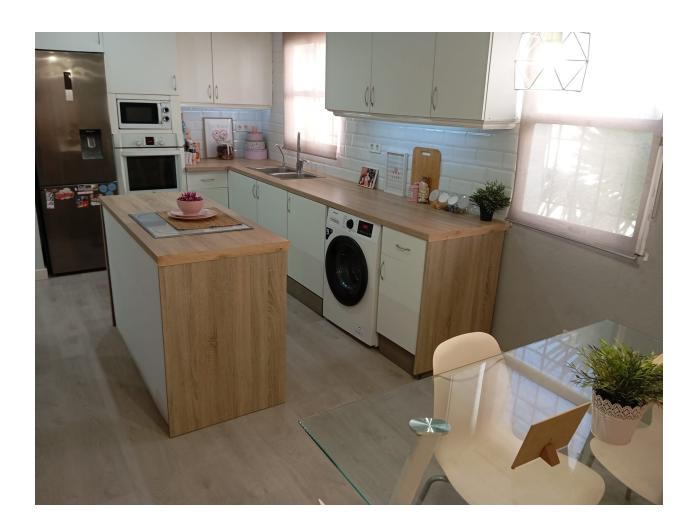

## **DESCRIPTION**

This exclusive corner semidetached bungalow in La Nucía, completely renovated and ready to move in, offers a functional distribution over 130 m² built, combining comfort, spaciousness and privacy. The house has a cosy front garden with space for parking within the plot and a main access that leads to an elegant open concept that integrates living room, dining room and kitchen with fireplace, creating a modern and bright atmosphere; In addition, it has a bathroom with shower and direct access to a backyard with barbecue area. On the first floor, three bedrooms, a full bathroom with bathtub and a balcony that brings natural light, on the top floor we find a solarium with unobstructed views and storage spaces provide the perfect setting for rest. The basement is fully conditioned and offers us a multipurpose space with a spacious living room, two bedrooms and a bathroom, with the possibility of generating an independent access and converting it into an additional home. Extras