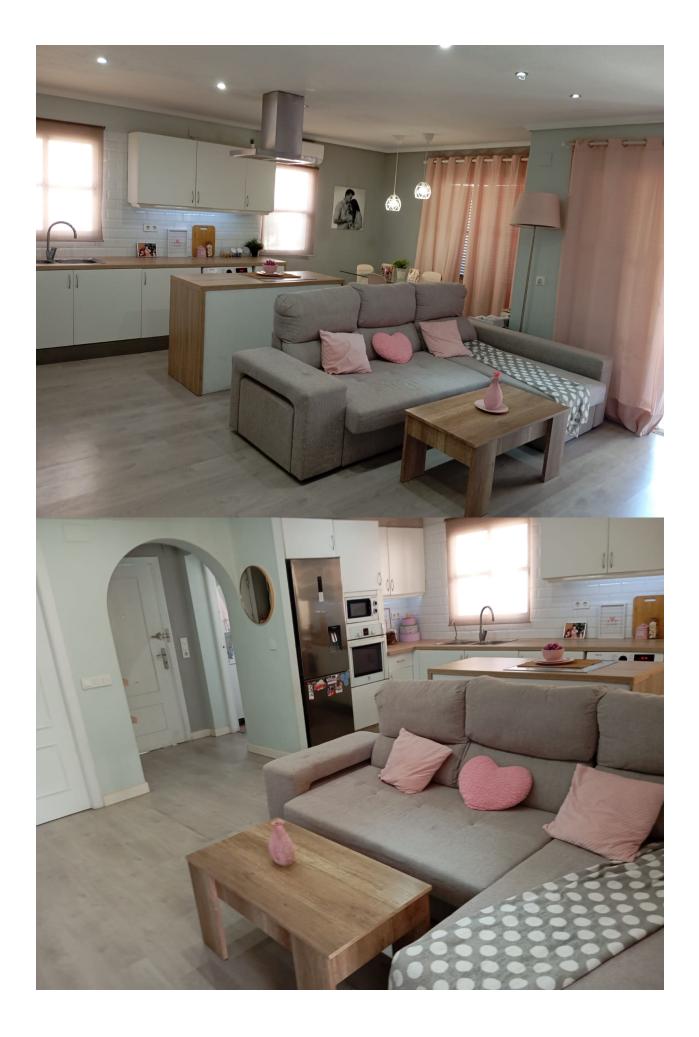

## **DESCRIPTION**

This exclusive corner semidetached bungalow in La Nucía, completely renovated and ready to move in, offers a functional distribution over 130 m² built, combining comfort, spaciousness and privacy. The house has a cosy front garden with space for parking within the plot and a main access that leads to an elegant open concept that integrates living room, dining room and kitchen with fireplace, creating a modern and bright atmosphere; In addition, it has a bathroom with shower and direct access to a backyard with barbecue area. On the first floor, three bedrooms, a full bathroom with bathtub and a balcony that brings natural light, on the top floor we find a solarium with unobstructed views and storage spaces provide the perfect setting for rest. The basement is fully conditioned and offers us a multipurpose space with a spacious living room, two bedrooms and a bathroom, with the possibility of generating an independent access and converting it into an additional home. Extras