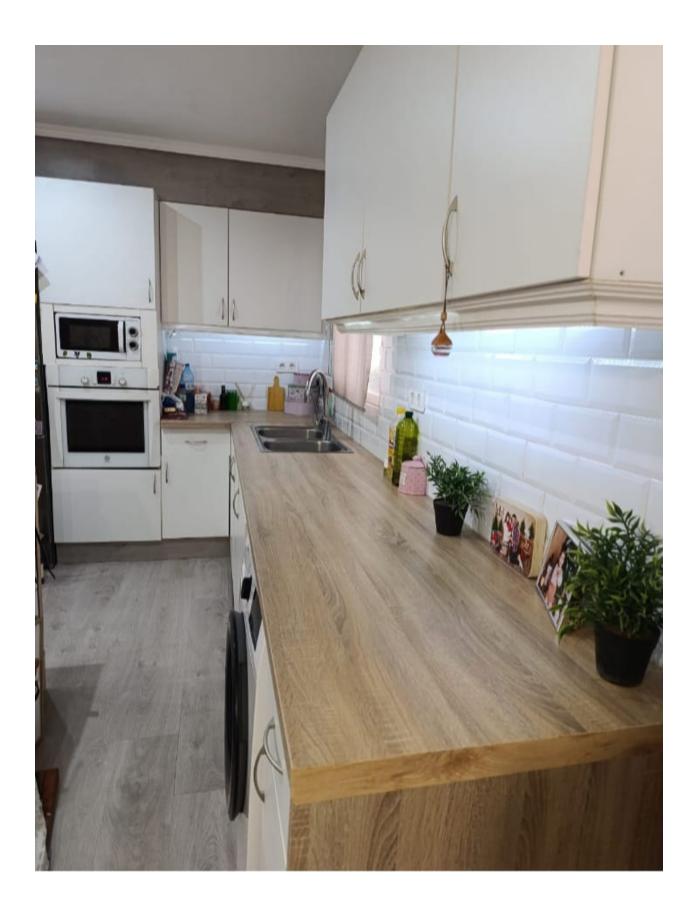

## **DESCRIPTION**

This exclusive corner semidetached bungalow in La Nucía, completely renovated and ready to move in, offers a functional distribution over 130 m² built, combining comfort, spaciousness and privacy. The house has a cosy front garden with space for parking within the plot and a main access that leads to an elegant open concept that integrates living room, dining room and kitchen with fireplace, creating a modern and bright atmosphere; In addition, it has a bathroom with shower and direct access to a backyard with barbecue area. On the first floor, three bedrooms, a full bathroom with bathtub and a balcony that brings natural light, on the top floor we find a solarium with unobstructed views and storage spaces provide the perfect setting for rest. The basement is fully conditioned and offers us a multipurpose space with a spacious living room, two bedrooms and a bathroom, with the possibility of generating an independent access and converting it into an additional home. Extras