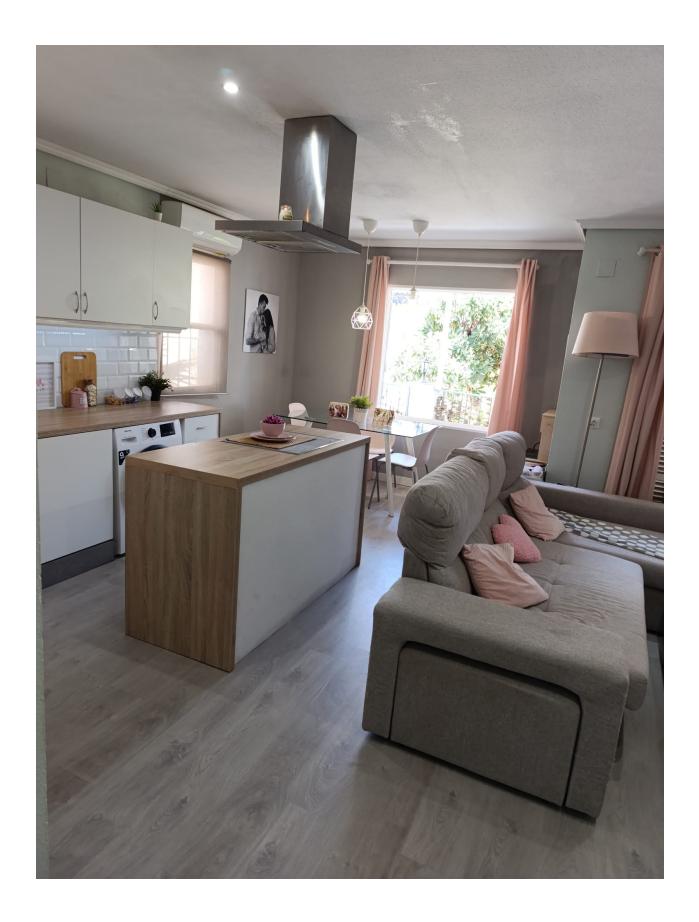

## **DESCRIPTION**

This exclusive corner semidetached bungalow in La Nucía, completely renovated and ready to move in, offers a functional distribution over 130 m² built, combining comfort, spaciousness and privacy. The house has a cosy front garden with space for parking within the plot and a main access that leads to an elegant open concept that integrates living room, dining room and kitchen with fireplace, creating a modern and bright atmosphere; In addition, it has a bathroom with shower and direct access to a backyard with barbecue area. On the first floor, three bedrooms, a full bathroom with bathtub and a balcony that brings natural light, on the top floor we find a solarium with unobstructed views and storage spaces provide the perfect setting for rest. The basement is fully conditioned and offers us a multipurpose space with a spacious living room, two bedrooms and a bathroom, with the possibility of generating an independent access and converting it into an additional home. Extras

include a fireplace in the living room as mentioned above, hot/cold air conditioning and access to an exclusive communal pool surrounded by gardens, completely private.