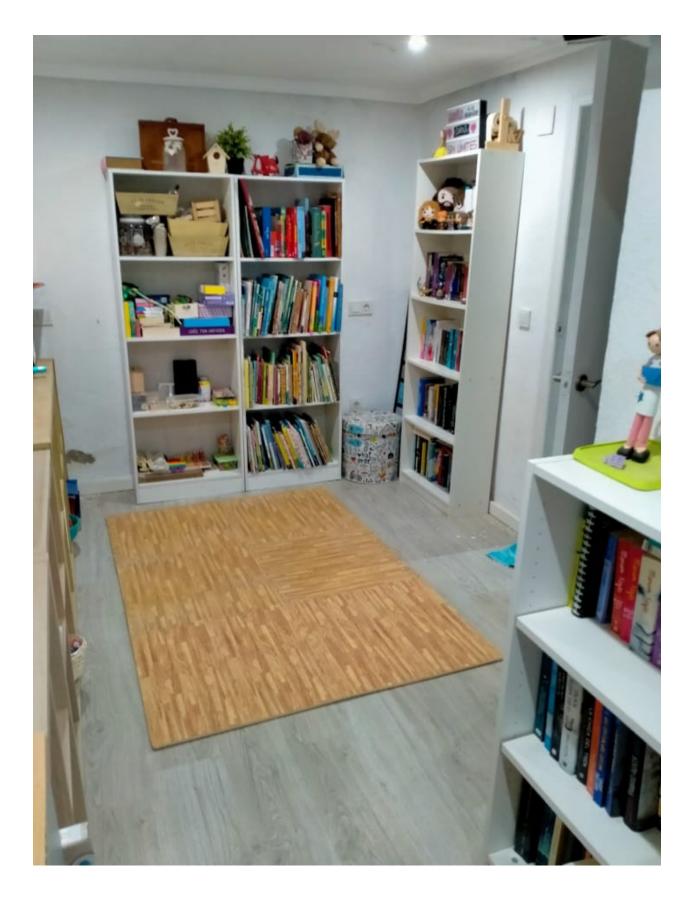

## **DESCRIPTION**

This exclusive corner semidetached bungalow in La Nucía, completely renovated and ready to move in, offers a functional distribution over 130 m² built, combining comfort, spaciousness and privacy. The house has a cosy front garden with space for parking within the plot and a main access that leads to an elegant open concept that integrates living room, dining room and kitchen with fireplace, creating a modern and bright atmosphere; In addition, it has a bathroom with shower and direct access to a backyard with barbecue area. On the first floor, three bedrooms, a full bathroom with bathtub and a balcony that brings natural light, on the top floor we find a solarium with unobstructed views and storage spaces provide the perfect setting for rest. The basement is fully conditioned and offers us a multipurpose space with a spacious living room, two bedrooms and a bathroom, with the possibility of generating an independent access and converting it into an additional home. Extras