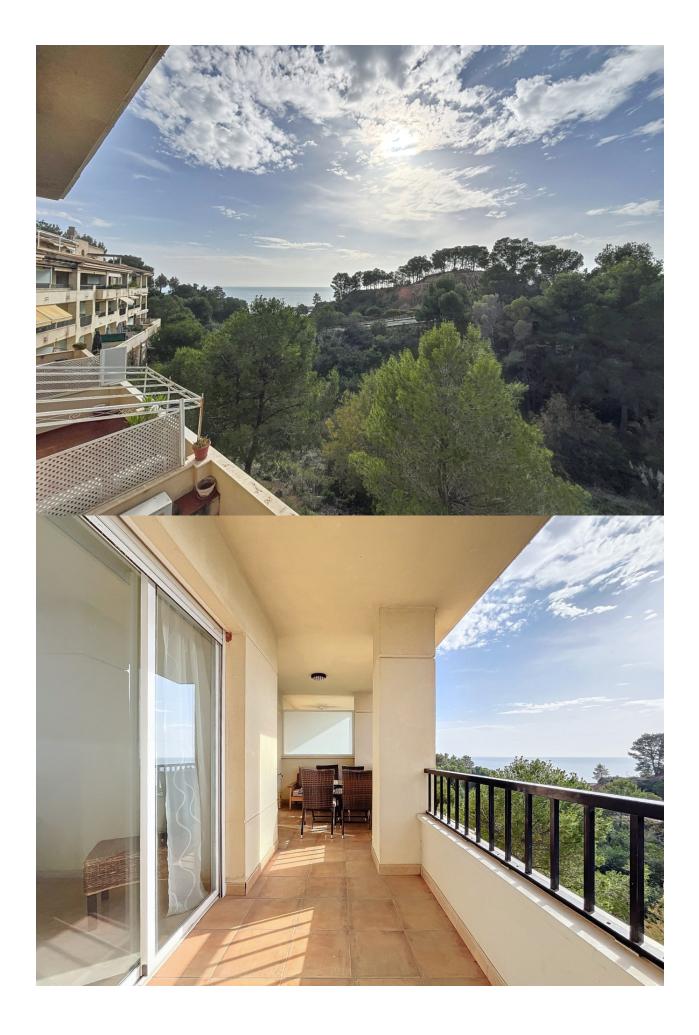

## **DESCRIPTION**

Magnificent duplex apartment with sea views located in a prestigious urbanization located in Altea. It consists of 2 floors, the main floor is distributed in an entrance hall, 1 bedroom, 1 bathroom, a bright living dining room, a large fully equipped kitchen with gallery, as well as a pleasant terrace. The lower floor consists of 2 bedrooms and 2 bathrooms, one of them en suite. Through the master bedroom we can access a large and bright private terrace, from which we can enjoy spectacular views. The apartment is equipped with video intercom, fitted wardrobes, double glazed windows, air conditioning, security door, among others. A parking space is included in the price. The communal areas include a large swimming pool, beautiful garden areas, gym, among others.