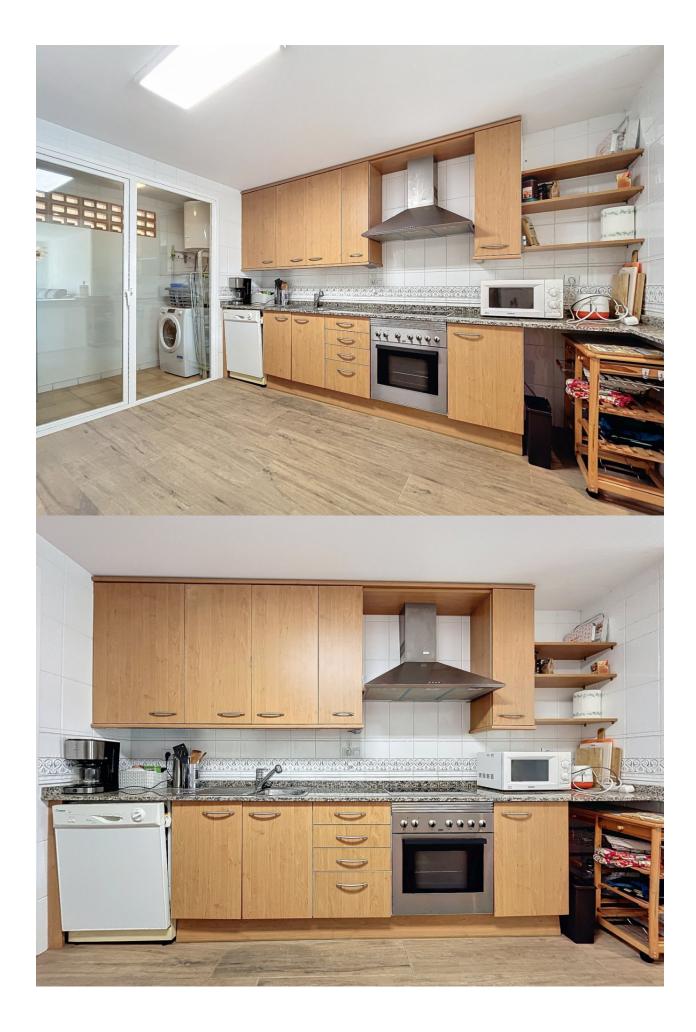

## **DESCRIPTION**

Magnificent duplex apartment with sea views located in a prestigious urbanization located in Altea. It consists of 2 floors, the main floor is distributed in an entrance hall, 1 bedroom, 1 bathroom, a bright living dining room, a large fully equipped kitchen with gallery, as well as a pleasant terrace. The lower floor consists of 2 bedrooms and 2 bathrooms, one of them en suite. Through the master bedroom we can access a large and bright private terrace, from which we can enjoy spectacular views. The apartment is equipped with video intercom, fitted wardrobes, double glazed windows, air conditioning, security door, among others. A parking space is included in the price. The communal areas include a large swimming pool, beautiful garden areas, gym, among others.