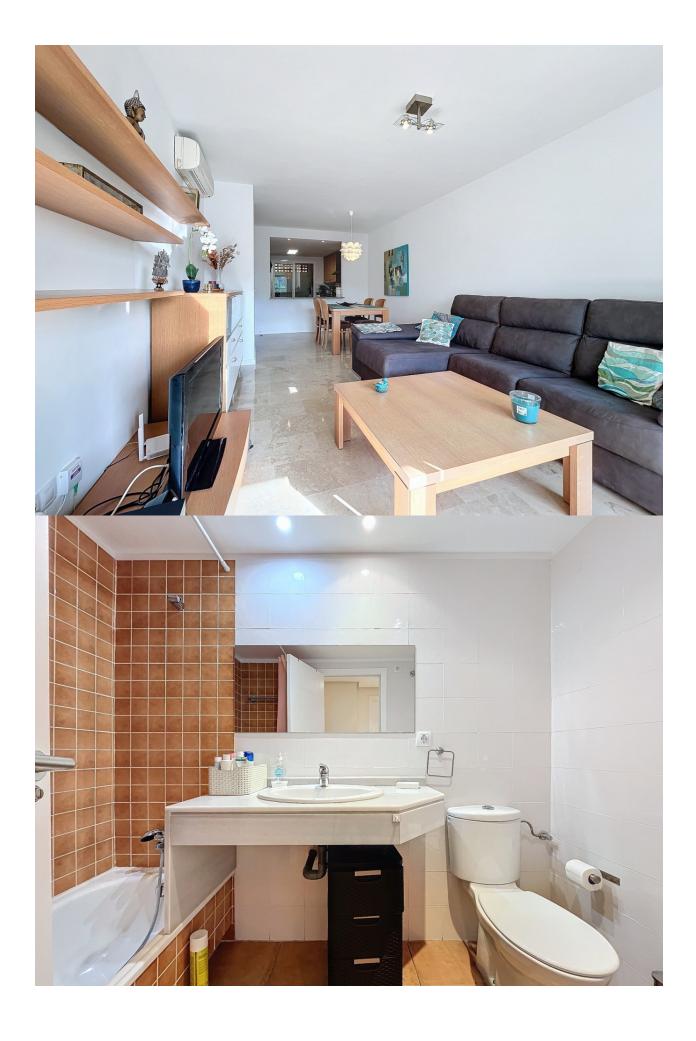

## **DESCRIPTION**

Magnificent duplex apartment with sea views located in a prestigious urbanization located in Altea. It consists of 2 floors, the main floor is distributed in an entrance hall, 1 bedroom, 1 bathroom, a bright living dining room, a large fully equipped kitchen with gallery, as well as a pleasant terrace. The lower floor consists of 2 bedrooms and 2 bathrooms, one of them en suite. Through the master bedroom we can access a large and bright private terrace, from which we can enjoy spectacular views. The apartment is equipped with video intercom, fitted wardrobes, double glazed windows, air conditioning, security door, among others. A parking space is included in the price. The communal areas include a large swimming pool, beautiful garden areas, gym, among others.