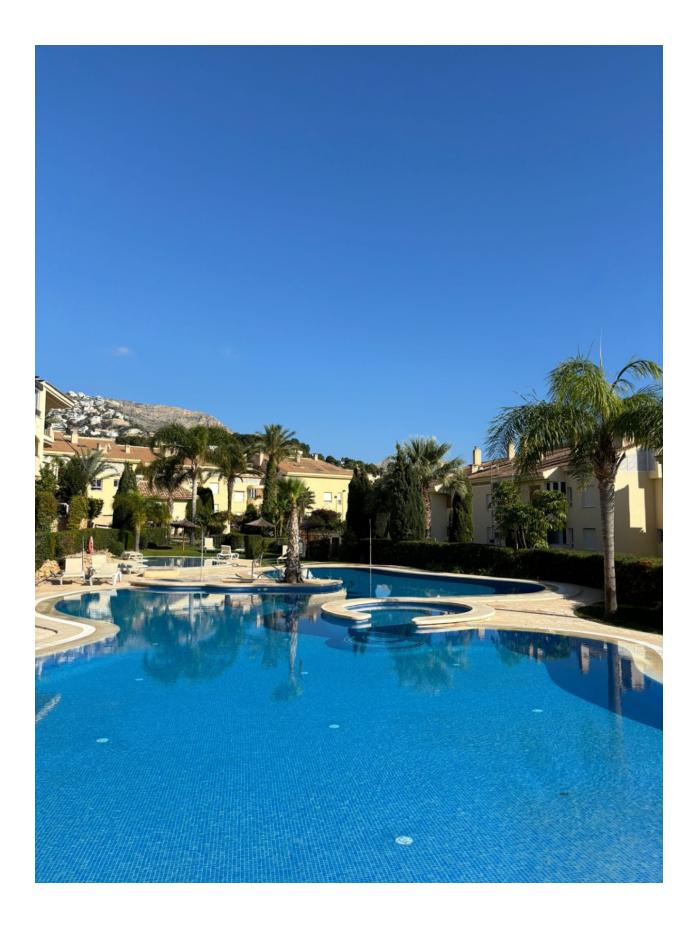

## **DESCRIPTION**

Magnificent duplex apartment with sea views located in a prestigious urbanization located in Altea. It consists of 2 floors, the main floor is distributed in an entrance hall, 1 bedroom, 1 bathroom, a bright living dining room, a large fully equipped kitchen with gallery, as well as a pleasant terrace. The lower floor consists of 2 bedrooms and 2 bathrooms, one of them en suite. Through the master bedroom we can access a large and bright private terrace, from which we can enjoy spectacular views. The apartment is equipped with video intercom, fitted wardrobes, double glazed windows, air conditioning, security door, among others. A parking space is included in the price. The communal areas include a large swimming pool, beautiful garden areas, gym, among others.