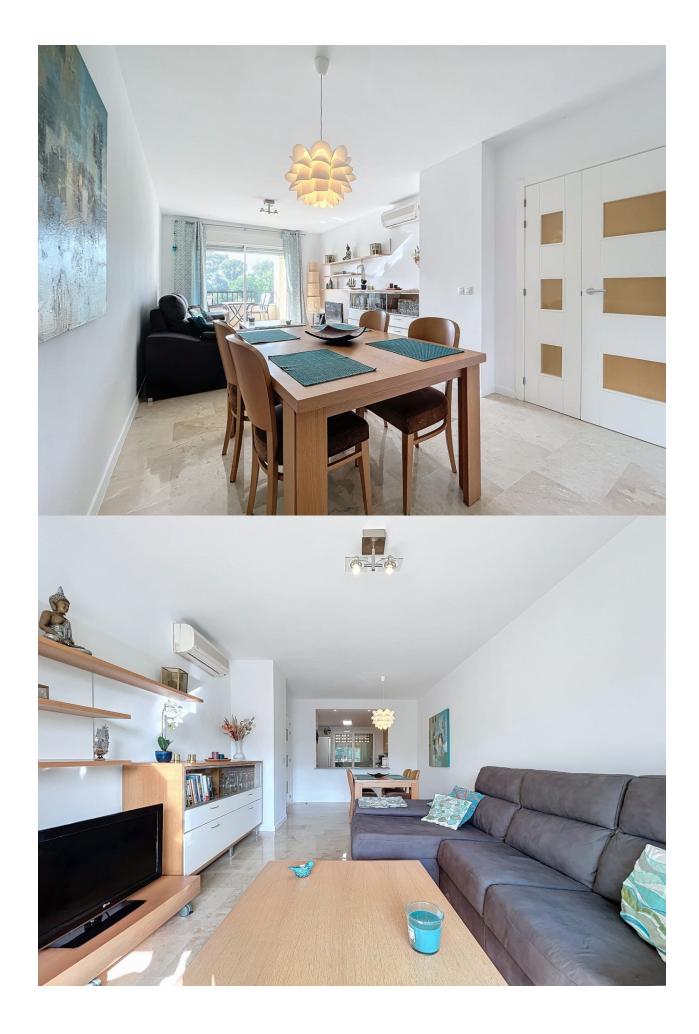

## **DESCRIPTION**

Magnificent duplex apartment with sea views located in a prestigious urbanization located in Altea. It consists of 2 floors, the main floor is distributed in an entrance hall, 1 bedroom, 1 bathroom, a bright living dining room, a large fully equipped kitchen with gallery, as well as a pleasant terrace. The lower floor consists of 2 bedrooms and 2 bathrooms, one of them en suite. Through the master bedroom we can access a large and bright private terrace, from which we can enjoy spectacular views. The apartment is equipped with video intercom, fitted wardrobes, double glazed windows, air conditioning, security door, among others. A parking space is included in the price. The communal areas include a large swimming pool, beautiful garden areas, gym, among others.