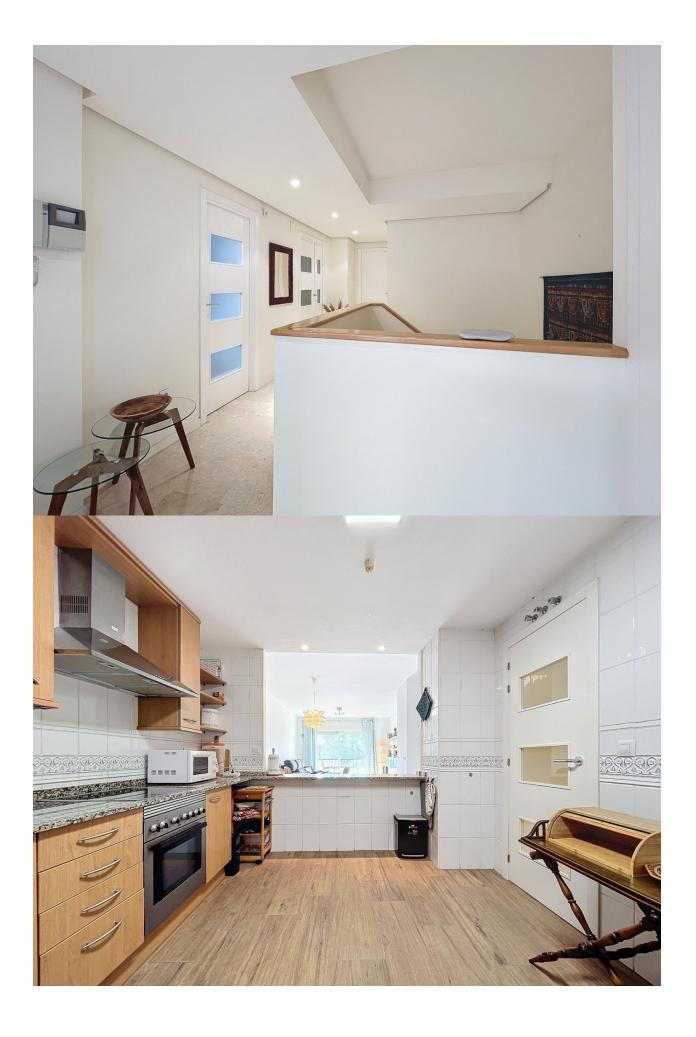

## **DESCRIPTION**

Magnificent duplex apartment with sea views located in a prestigious urbanization located in Altea. It consists of 2 floors, the main floor is distributed in an entrance hall, 1 bedroom, 1 bathroom, a bright living dining room, a large fully equipped kitchen with gallery, as well as a pleasant terrace. The lower floor consists of 2 bedrooms and 2 bathrooms, one of them en suite. Through the master bedroom we can access a large and bright private terrace, from which we can enjoy spectacular views. The apartment is equipped with video intercom, fitted wardrobes, double glazed windows, air conditioning, security door, among others. A parking space is included in the price. The communal areas include a large swimming pool, beautiful garden areas, gym, among others.