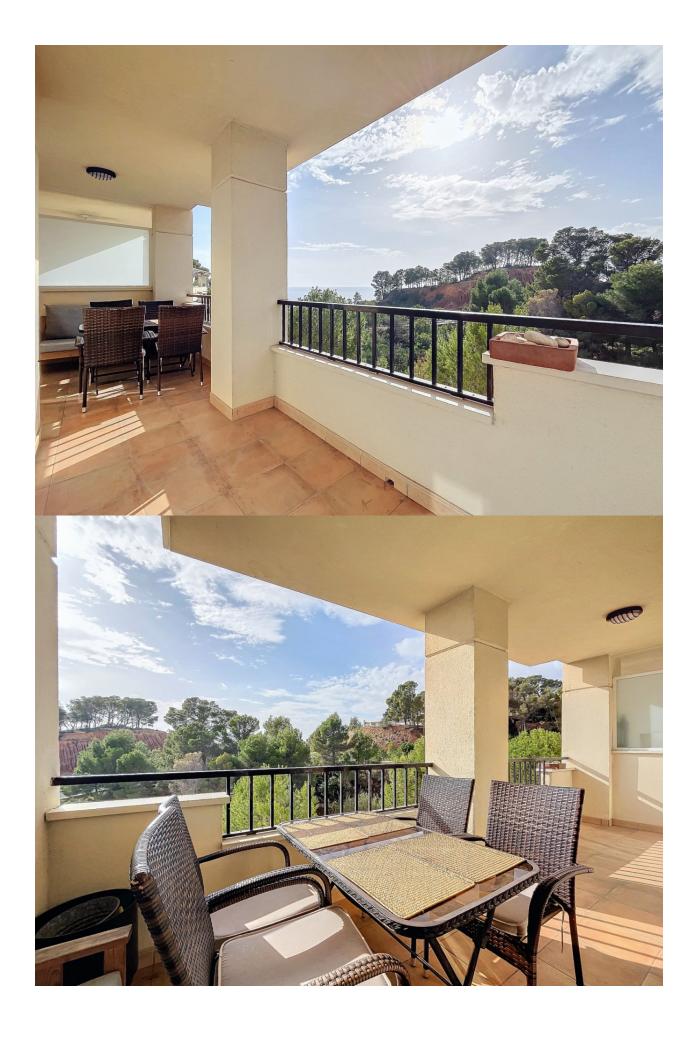

## **DESCRIPTION**

Magnificent duplex apartment with sea views located in a prestigious urbanization located in Altea. It consists of 2 floors, the main floor is distributed in an entrance hall, 1 bedroom, 1 bathroom, a bright living dining room, a large fully equipped kitchen with gallery, as well as a pleasant terrace. The lower floor consists of 2 bedrooms and 2 bathrooms, one of them en suite. Through the master bedroom we can access a large and bright private terrace, from which we can enjoy spectacular views. The apartment is equipped with video intercom, fitted wardrobes, double glazed windows, air conditioning, security door, among others. A parking space is included in the price. The communal areas include a large swimming pool, beautiful garden areas, gym, among others.