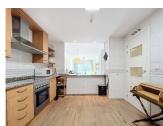

## **DESCRIPTION**

Magnificent duplex apartment with sea views located in a prestigious urbanization located in Altea. It consists of 2 floors, the main floor is distributed in an entrance hall, 1 bedroom, 1 bathroom, a bright living dining room, a large fully equipped kitchen with gallery, as well as a pleasant terrace. The lower floor consists of 2 bedrooms and 2 bathrooms, one of them en suite. Through the master bedroom we can access a large and bright private terrace, from which we can enjoy spectacular views. The apartment is equipped with video intercom, fitted wardrobes, double glazed windows, air conditioning, security door, among others. A parking space is included in the price. The communal areas include a large swimming pool, beautiful garden areas, gym, among others.