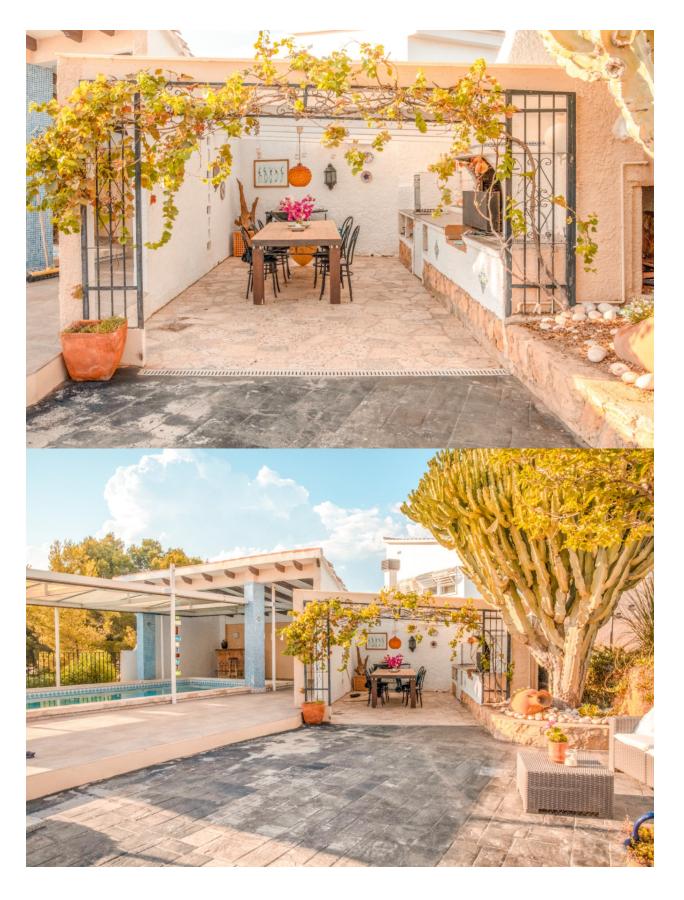

## **DESCRIPTION**

Villa with 1172 m2 and t magnificent views from most of the rooms of the house. From the roof there is a 360degree view over the nearby mountains and surrounding municipalities. It was renovated by the current owner in 2008 and all windows and doors were replaced. The ceiling was insulated and underfloor heating and new tiles were installed in most of the rooms on the main floor. In 2010 the roof was replaced and the roof terrace was extended to 85 square meters. In the period 20102017, extensive landscaping work was completed; The outdoor space was grouped into several balconies and living areas. In 2017, the pool went from chlorine to salt water and all systems were upgraded. In 2020 the entire roof terrace was replaced. In addition to the house's water supply, there is a purification system that filters, among other things, most of the scale in the water. The heat sources in the house are heating cables, 10.5 kW gas fireplace and 3 heat/AC pumps. Gas is supplied from the street to the house, and the old system consisting of 10x45 kg propane/butane cylinders placed in a gas tank next to the garage on the ground floor, remains intact. From the property the views

are great. The area is quiet and the neighbors are friendly.