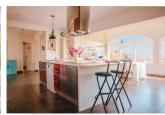

## **DESCRIPTION**

Villa with 1172 m2 and t magnificent views from most of the rooms of the house. From the roof there is a 360degree view over the nearby mountains and surrounding municipalities. It was renovated by the current owner in 2008 and all windows and doors were replaced. The ceiling was insulated and underfloor heating and new tiles were installed in most of the rooms on the main floor. In 2010 the roof was replaced and the roof terrace was extended to 85 square meters. In the period 20102017, extensive landscaping work was completed; The outdoor space was grouped into several balconies and living areas. In 2017, the pool went from chlorine to salt water and all systems were upgraded. In 2020 the entire roof terrace was replaced. In addition to the house's water supply, there is a purification system that filters, among other things, most of the scale in the water. The heat sources in the house are heating cables, 10.5 kW gas fireplace and 3 heat/AC pumps. Gas is supplied from the street to the house, and the old system consisting of 10x45 kg propane/butane cylinders placed in a gas tank next to the garage on the ground floor, remains intact. From the property the views