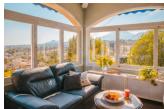

## **DESCRIPTION**

Villa with 1172 m2 and t magnificent views from most of the rooms of the house. From the roof there is a 360degree view over the nearby mountains and surrounding municipalities. It was renovated by the current owner in 2008 and all windows and doors were replaced. The ceiling was insulated and underfloor heating and new tiles were installed in most of the rooms on the main floor. In 2010 the roof was replaced and the roof terrace was extended to 85 square meters. In the period 20102017, extensive landscaping work was completed; The outdoor space was grouped into several balconies and living areas. In 2017, the pool went from chlorine to salt water and all systems were upgraded. In 2020 the entire roof terrace was replaced. In addition to the house's water supply, there is a purification system that filters, among other things, most of the scale in the water. The heat sources in the house are heating cables, 10.5 kW gas fireplace and 3 heat/AC pumps. Gas is supplied from the street to the house, and the old system consisting of 10x45 kg propane/butane cylinders placed in a gas tank next to the garage on the ground floor, remains intact. From the property the views

are great. The area is quiet and the neighbors are friendly.