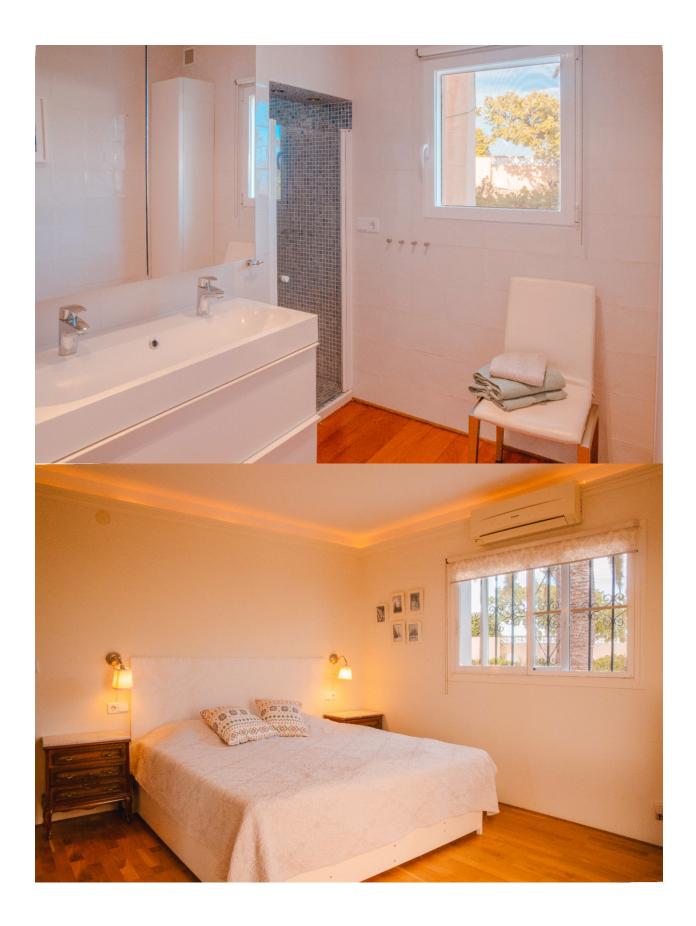

## **DESCRIPTION**

Villa with 1172 m2 and t magnificent views from most of the rooms of the house. From the roof there is a 360degree view over the nearby mountains and surrounding municipalities. It was renovated by the current owner in 2008 and all windows and doors were replaced. The ceiling was insulated and underfloor heating and new tiles were installed in most of the rooms on the main floor. In 2010 the roof was replaced and the roof terrace was extended to 85 square meters. In the period 20102017, extensive landscaping work was completed; The outdoor space was grouped into several balconies and living areas. In 2017, the pool went from chlorine to salt water and all systems were upgraded. In 2020 the entire roof terrace was replaced. In addition to the house's water supply, there is a purification system that filters, among other things, most of the scale in the water. The heat sources in the house are heating cables, 10.5 kW gas fireplace and 3 heat/AC pumps. Gas is supplied from the street to the house, and the old system consisting of 10x45 kg propane/butane cylinders placed in a gas tank next to the garage on the ground floor, remains intact. From the property the views