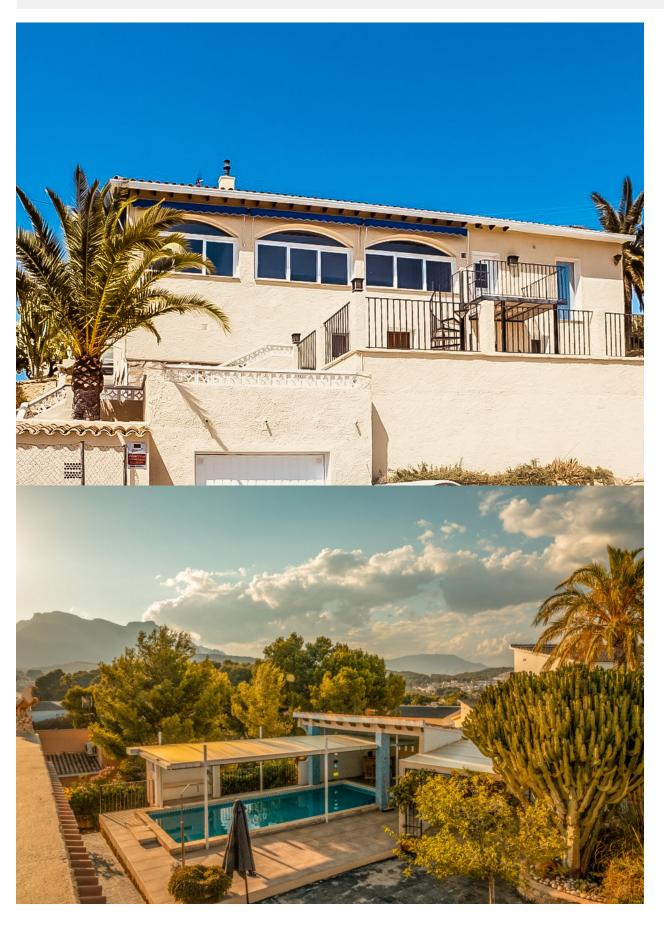

## **DESCRIPTION**

Villa with 1172 m2 and t magnificent views from most of the rooms of the house. From the roof there is a 360degree view over the nearby mountains and surrounding municipalities. It was renovated by the current owner in 2008 and all windows and doors were replaced. The ceiling was insulated and underfloor heating and new tiles were installed in most of the rooms on the main floor. In 2010 the roof was replaced and the roof terrace was extended to 85 square meters. In the period 20102017, extensive landscaping work was completed; The outdoor space was grouped into several balconies and living areas. In 2017, the pool went from chlorine to salt water and all systems were upgraded. In 2020 the entire roof terrace was replaced. In addition to the house's water supply, there is a purification system that filters, among other things, most of the scale in the water. The heat sources in the house are heating cables, 10.5 kW gas fireplace and 3 heat/AC pumps. Gas is supplied from the street to the house, and the old system consisting of 10x45 kg propane/butane cylinders placed in a gas tank next to the garage on the ground floor, remains intact. From the property the views

are great. The area is quiet and the neighbors are friendly.