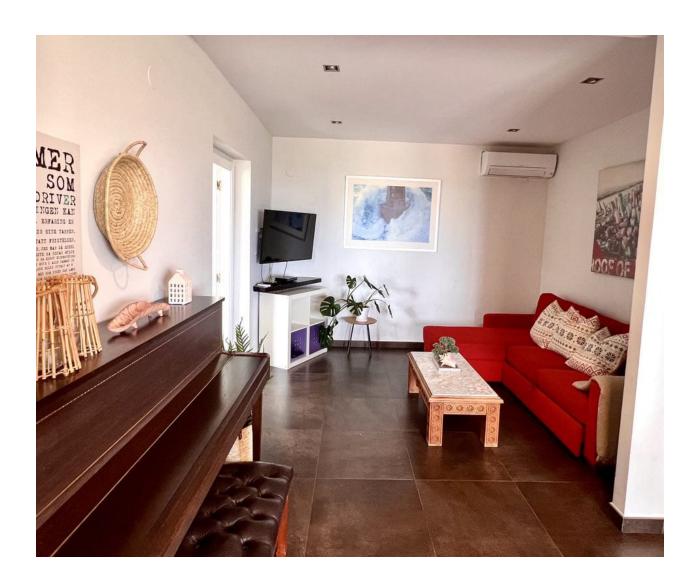

## **DESCRIPTION**

Villa with 1172 m2 and t magnificent views from most of the rooms of the house. From the roof there is a 360degree view over the nearby mountains and surrounding municipalities. It was renovated by the current owner in 2008 and all windows and doors were replaced. The ceiling was insulated and underfloor heating and new tiles were installed in most of the rooms on the main floor. In 2010 the roof was replaced and the roof terrace was extended to 85 square meters. In the period 20102017, extensive landscaping work was completed; The outdoor space was grouped into several balconies and living areas. In 2017, the pool went from chlorine to salt water and all systems were upgraded. In 2020 the entire roof terrace was replaced. In addition to the house's water supply, there is a purification system that filters, among other things, most of the scale in the water. The heat sources in the house are heating cables, 10.5 kW gas fireplace and 3 heat/AC pumps. Gas is supplied from the street to the house, and the old system consisting of 10x45 kg propane/butane cylinders placed in a gas tank next to the garage on the ground floor, remains intact. From the property the views

are great. The area is quiet and the neighbors are friendly.