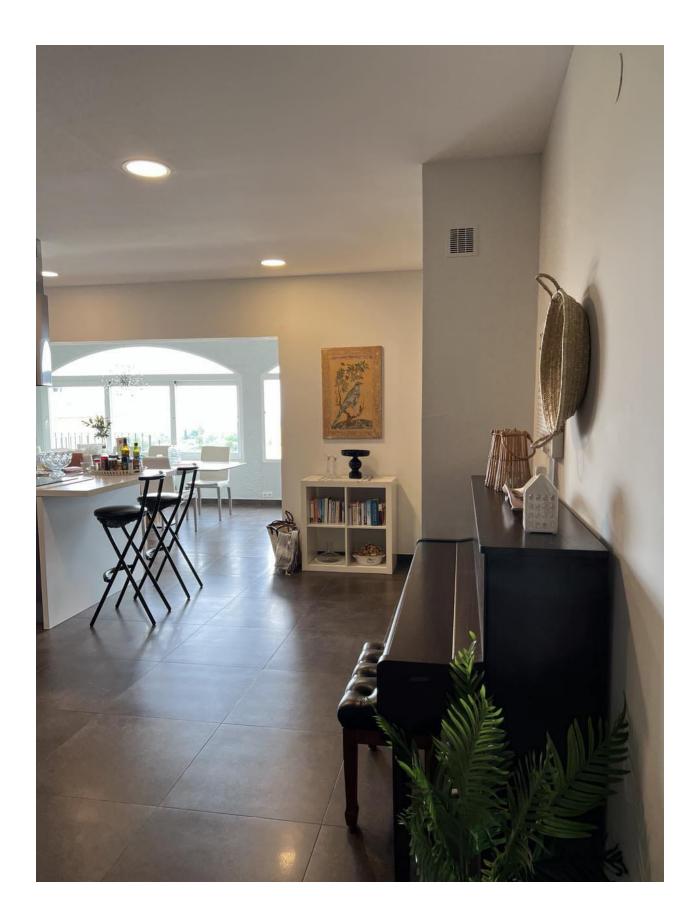

## **DESCRIPTION**

Villa with 1172 m2 and t magnificent views from most of the rooms of the house. From the roof there is a 360degree view over the nearby mountains and surrounding municipalities. It was renovated by the current owner in 2008 and all windows and doors were replaced. The ceiling was insulated and underfloor heating and new tiles were installed in most of the rooms on the main floor. In 2010 the roof was replaced and the roof terrace was extended to 85 square meters. In the period 20102017, extensive landscaping work was completed; The outdoor space was grouped into several balconies and living areas. In 2017, the pool went from chlorine to salt water and all systems were upgraded. In 2020 the entire roof terrace was replaced. In addition to the house's water supply, there is a purification system that filters, among other things, most of the scale in the water. The heat sources in the house are heating cables, 10.5 kW gas fireplace and 3 heat/AC pumps. Gas is supplied from the street to the house, and the old system consisting of 10x45 kg propane/butane cylinders placed in a gas tank next to the garage on the ground floor, remains intact. From the property the views

are great. The area is quiet and the neighbors are friendly.