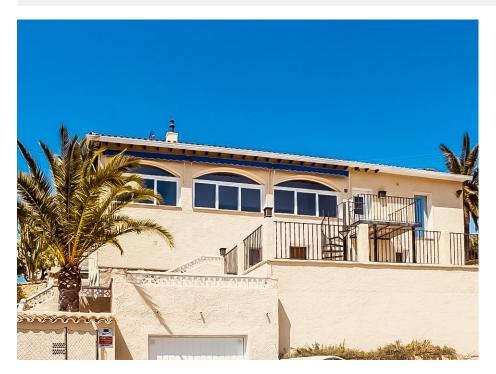

REF: # 12857 ALFAZ DEL PI

| INFO             |              |  |  |
|------------------|--------------|--|--|
| PRIX:            | 575.000 €    |  |  |
| TYPE:            | Villa        |  |  |
| CITY:            | Alfaz del Pi |  |  |
| CHAMBRES:        | 6            |  |  |
| Ba ENFANTS:      | 3            |  |  |
| Built ( m2 ):    | 379          |  |  |
| pas ( m2 ):      | 1.172        |  |  |
| Terrasse ( m2 ): | -            |  |  |
| A ENFANTS:       | -            |  |  |
| de plante:       | -            |  |  |
| MESSAGE          | -            |  |  |

## **DESCRIPTION**

Villa with 1172 m2 and t magnificent views from most of the rooms of the house. From the roof there is a 360degree view over the nearby mountains and surrounding municipalities. It was renovated by the current owner in 2008 and all windows and doors were replaced. The ceiling was insulated and underfloor heating and new tiles were installed in most of the rooms on the main floor. In 2010 the roof was replaced and the roof terrace was extended to 85 square meters. In the period 20102017, extensive landscaping work was completed; The outdoor space was grouped into several balconies and living areas. In 2017, the pool went from chlorine to salt water and all systems were upgraded. In 2020 the entire roof terrace was replaced. In addition to the house's water supply, there is a purification system that filters, among other things, most of the scale in the water. The heat sources in the house are heating cables, 10.5 kW gas fireplace and 3 heat/AC pumps. Gas is supplied from the street to the house, and the old system consisting of 10x45 kg propane/butane cylinders placed in a gas tank next to the garage on the ground floor, remains intact. From the property the views