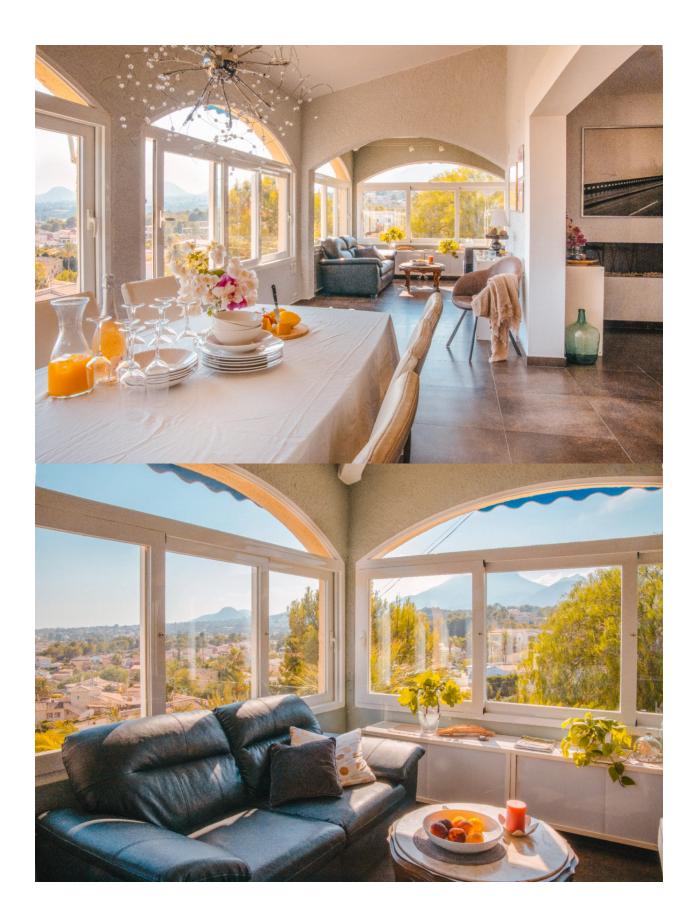

## **DESCRIPTION**

Villa with 1172 m2 and t magnificent views from most of the rooms of the house. From the roof there is a 360degree view over the nearby mountains and surrounding municipalities. It was renovated by the current owner in 2008 and all windows and doors were replaced. The ceiling was insulated and underfloor heating and new tiles were installed in most of the rooms on the main floor. In 2010 the roof was replaced and the roof terrace was extended to 85 square meters. In the period 20102017, extensive landscaping work was completed; The outdoor space was grouped into several balconies and living areas. In 2017, the pool went from chlorine to salt water and all systems were upgraded. In 2020 the entire roof terrace was replaced. In addition to the house's water supply, there is a purification system that filters, among other things, most of the scale in the water. The heat sources in the house are heating cables, 10.5 kW gas fireplace and 3 heat/AC pumps. Gas is supplied from the street to the house, and the old system consisting of 10x45 kg propane/butane cylinders placed in a gas tank next to the garage on the ground floor, remains intact. From the property the views

are great. The area is quiet and the neighbors are friendly.