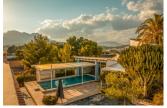

## **DESCRIPTION**

Villa with 1172 m2 and t magnificent views from most of the rooms of the house. From the roof there is a 360degree view over the nearby mountains and surrounding municipalities. It was renovated by the current owner in 2008 and all windows and doors were replaced. The ceiling was insulated and underfloor heating and new tiles were installed in most of the rooms on the main floor. In 2010 the roof was replaced and the roof terrace was extended to 85 square meters. In the period 20102017, extensive landscaping work was completed; The outdoor space was grouped into several balconies and living areas. In 2017, the pool went from chlorine to salt water and all systems were upgraded. In 2020 the entire roof terrace was replaced. In addition to the house's water supply, there is a purification system that filters, among other things, most of the scale in the water. The heat sources in the house are heating cables, 10.5 kW gas fireplace and 3 heat/AC pumps. Gas is supplied from the street to the house, and the old system consisting of 10x45 kg propane/butane cylinders placed in a gas tank next to the garage on the ground floor, remains intact. From the property the views

are great. The area is quiet and the neighbors are friendly.