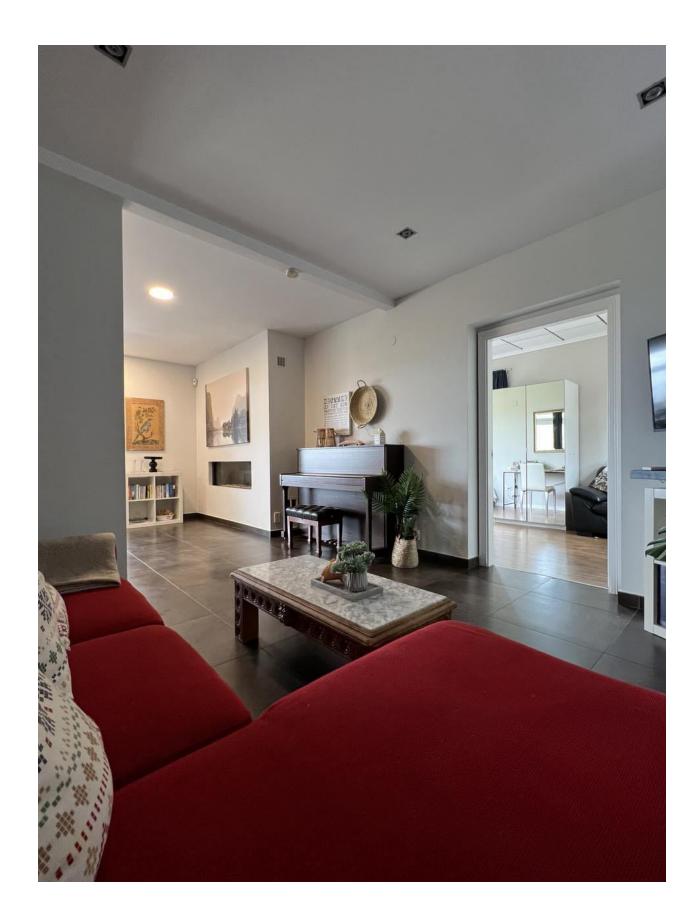

## **DESCRIPTION**

Villa with 1172 m2 and t magnificent views from most of the rooms of the house. From the roof there is a 360degree view over the nearby mountains and surrounding municipalities. It was renovated by the current owner in 2008 and all windows and doors were replaced. The ceiling was insulated and underfloor heating and new tiles were installed in most of the rooms on the main floor. In 2010 the roof was replaced and the roof terrace was extended to 85 square meters. In the period 20102017, extensive landscaping work was completed; The outdoor space was grouped into several balconies and living areas. In 2017, the pool went from chlorine to salt water and all systems were upgraded. In 2020 the entire roof terrace was replaced. In addition to the house's water supply, there is a purification system that filters, among other things, most of the scale in the water. The heat sources in the house are heating cables, 10.5 kW gas fireplace and 3 heat/AC pumps. Gas is supplied from the street to the house, and the old system consisting of 10x45 kg propane/butane cylinders placed in a gas tank next to the garage on the ground floor, remains intact. From the property the views

are great. The area is quiet and the neighbors are friendly.