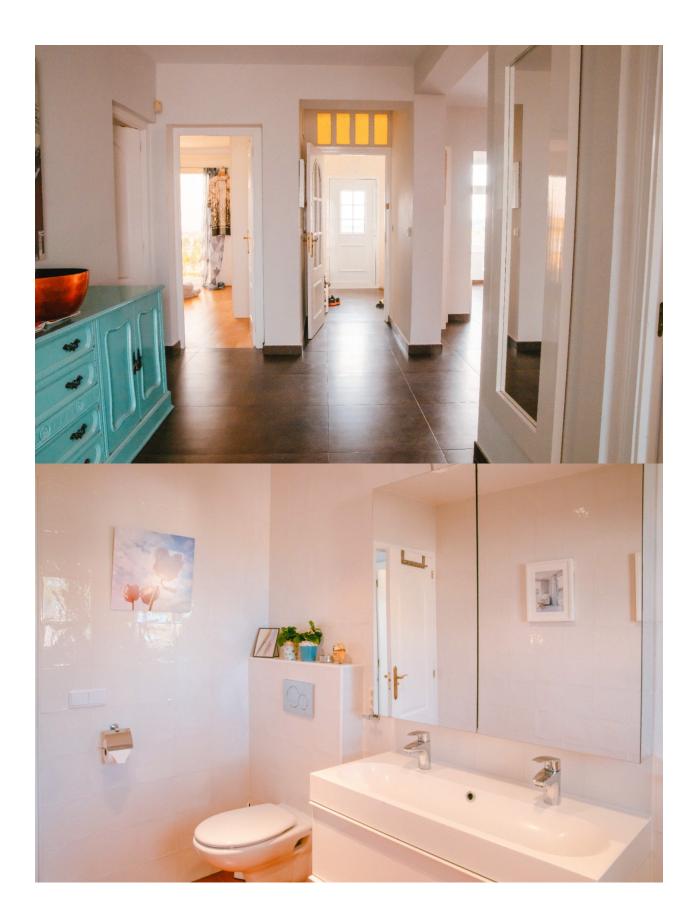

## **DESCRIPTION**

Villa with 1172 m2 and t magnificent views from most of the rooms of the house. From the roof there is a 360degree view over the nearby mountains and surrounding municipalities. It was renovated by the current owner in 2008 and all windows and doors were replaced. The ceiling was insulated and underfloor heating and new tiles were installed in most of the rooms on the main floor. In 2010 the roof was replaced and the roof terrace was extended to 85 square meters. In the period 20102017, extensive landscaping work was completed; The outdoor space was grouped into several balconies and living areas. In 2017, the pool went from chlorine to salt water and all systems were upgraded. In 2020 the entire roof terrace was replaced. In addition to the house's water supply, there is a purification system that filters, among other things, most of the scale in the water. The heat sources in the house are heating cables, 10.5 kW gas fireplace and 3 heat/AC pumps. Gas is supplied from the street to the house, and the old system consisting of 10x45 kg propane/butane cylinders placed in a gas tank next to the garage on the ground floor, remains intact. From the property the views