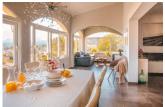

## **DESCRIPTION**

Villa with 1172 m2 and t magnificent views from most of the rooms of the house. From the roof there is a 360degree view over the nearby mountains and surrounding municipalities. It was renovated by the current owner in 2008 and all windows and doors were replaced. The ceiling was insulated and underfloor heating and new tiles were installed in most of the rooms on the main floor. In 2010 the roof was replaced and the roof terrace was extended to 85 square meters. In the period 20102017, extensive landscaping work was completed; The outdoor space was grouped into several balconies and living areas. In 2017, the pool went from chlorine to salt water and all systems were upgraded. In 2020 the entire roof terrace was replaced. In addition to the house's water supply, there is a purification system that filters, among other things, most of the scale in the water. The heat sources in the house are heating cables, 10.5 kW gas fireplace and 3 heat/AC pumps. Gas is supplied from the street to the house, and the old system consisting of 10x45 kg propane/butane cylinders placed in a gas tank next to the garage on the ground floor, remains intact. From the property the views