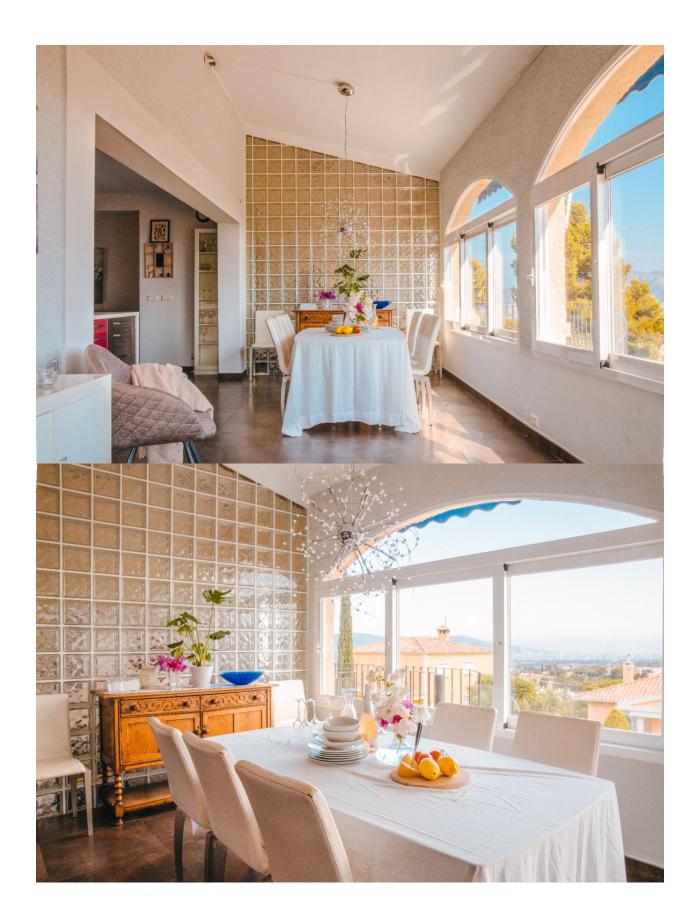

## **DESCRIPTION**

Villa with 1172 m2 and t magnificent views from most of the rooms of the house. From the roof there is a 360degree view over the nearby mountains and surrounding municipalities. It was renovated by the current owner in 2008 and all windows and doors were replaced. The ceiling was insulated and underfloor heating and new tiles were installed in most of the rooms on the main floor. In 2010 the roof was replaced and the roof terrace was extended to 85 square meters. In the period 20102017, extensive landscaping work was completed; The outdoor space was grouped into several balconies and living areas. In 2017, the pool went from chlorine to salt water and all systems were upgraded. In 2020 the entire roof terrace was replaced. In addition to the house's water supply, there is a purification system that filters, among other things, most of the scale in the water. The heat sources in the house are heating cables, 10.5 kW gas fireplace and 3 heat/AC pumps. Gas is supplied from the street to the house, and the old system consisting of 10x45 kg propane/butane cylinders placed in a gas tank next to the garage on the ground floor, remains intact. From the property the views

are great. The area is quiet and the neighbors are friendly.