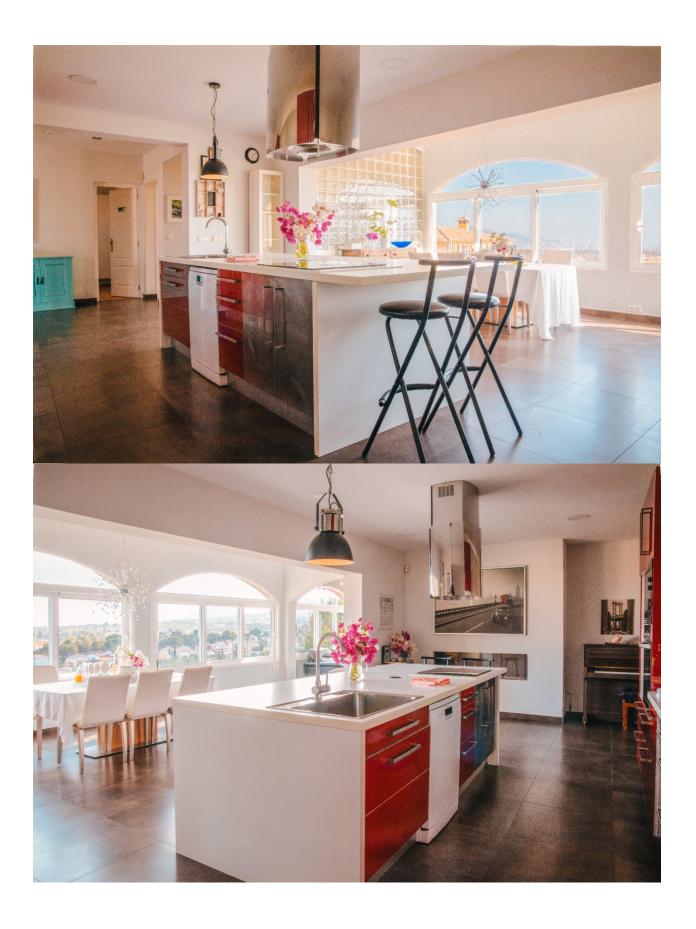

## **DESCRIPTION**

Villa with 1172 m2 and t magnificent views from most of the rooms of the house. From the roof there is a 360degree view over the nearby mountains and surrounding municipalities. It was renovated by the current owner in 2008 and all windows and doors were replaced. The ceiling was insulated and underfloor heating and new tiles were installed in most of the rooms on the main floor. In 2010 the roof was replaced and the roof terrace was extended to 85 square meters. In the period 20102017, extensive landscaping work was completed; The outdoor space was grouped into several balconies and living areas. In 2017, the pool went from chlorine to salt water and all systems were upgraded. In 2020 the entire roof terrace was replaced. In addition to the house's water supply, there is a purification system that filters, among other things, most of the scale in the water. The heat sources in the house are heating cables, 10.5 kW gas fireplace and 3 heat/AC pumps. Gas is supplied from the street to the house, and the old system consisting of 10x45 kg propane/butane cylinders placed in a gas tank next to the garage on the ground floor, remains intact. From the property the views