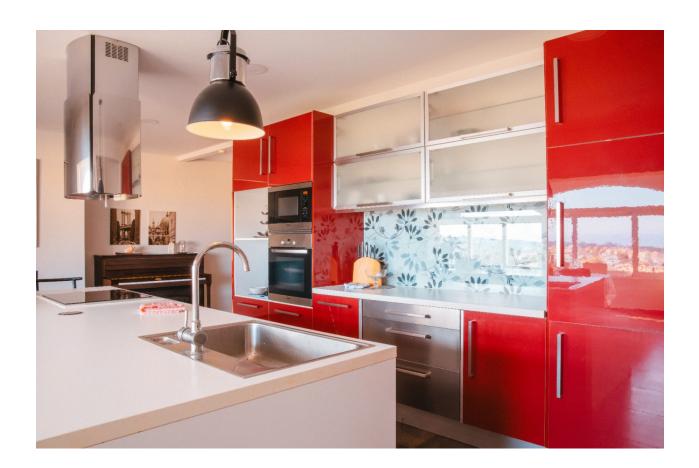

## **DESCRIPTION**

Villa with 1172 m2 and t magnificent views from most of the rooms of the house. From the roof there is a 360degree view over the nearby mountains and surrounding municipalities. It was renovated by the current owner in 2008 and all windows and doors were replaced. The ceiling was insulated and underfloor heating and new tiles were installed in most of the rooms on the main floor. In 2010 the roof was replaced and the roof terrace was extended to 85 square meters. In the period 20102017, extensive landscaping work was completed; The outdoor space was grouped into several balconies and living areas. In 2017, the pool went from chlorine to salt water and all systems were upgraded. In 2020 the entire roof terrace was replaced. In addition to the house's water supply, there is a purification system that filters, among other things, most of the scale in the water. The heat sources in the house are heating cables, 10.5 kW gas fireplace and 3 heat/AC pumps. Gas is supplied from the street to the house, and the old system consisting of 10x45 kg propane/butane cylinders placed in a gas tank next to the garage on the ground floor, remains intact. From the property the views