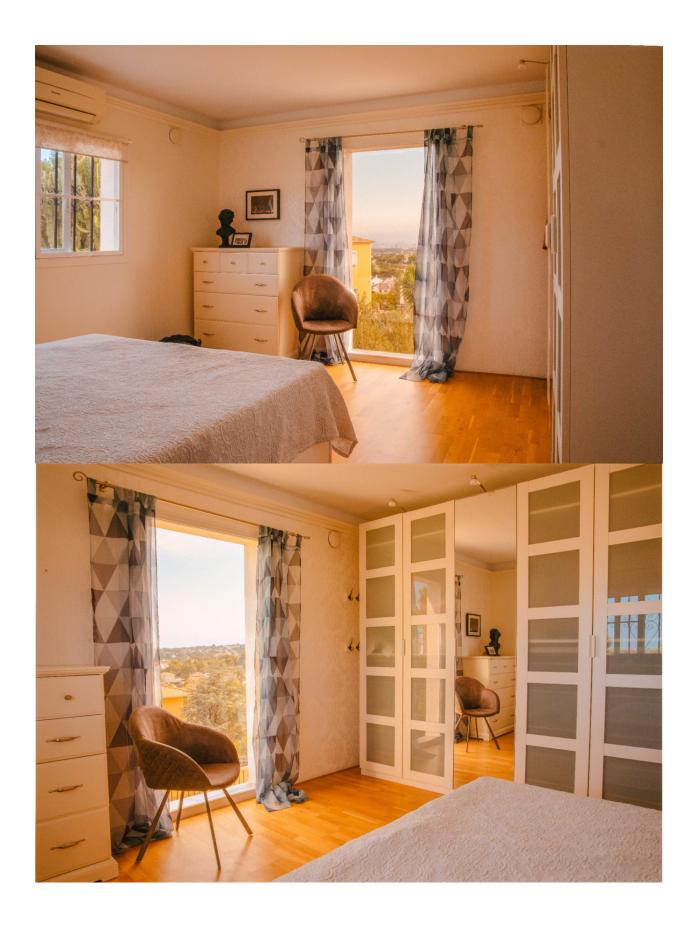

## **DESCRIPTION**

Villa with 1172 m2 and t magnificent views from most of the rooms of the house. From the roof there is a 360degree view over the nearby mountains and surrounding municipalities. It was renovated by the current owner in 2008 and all windows and doors were replaced. The ceiling was insulated and underfloor heating and new tiles were installed in most of the rooms on the main floor. In 2010 the roof was replaced and the roof terrace was extended to 85 square meters. In the period 20102017, extensive landscaping work was completed; The outdoor space was grouped into several balconies and living areas. In 2017, the pool went from chlorine to salt water and all systems were upgraded. In 2020 the entire roof terrace was replaced. In addition to the house's water supply, there is a purification system that filters, among other things, most of the scale in the water. The heat sources in the house are heating cables, 10.5 kW gas fireplace and 3 heat/AC pumps. Gas is supplied from the street to the house, and the old system consisting of 10x45 kg propane/butane cylinders placed in a gas tank next to the garage on the ground floor, remains intact. From the property the views