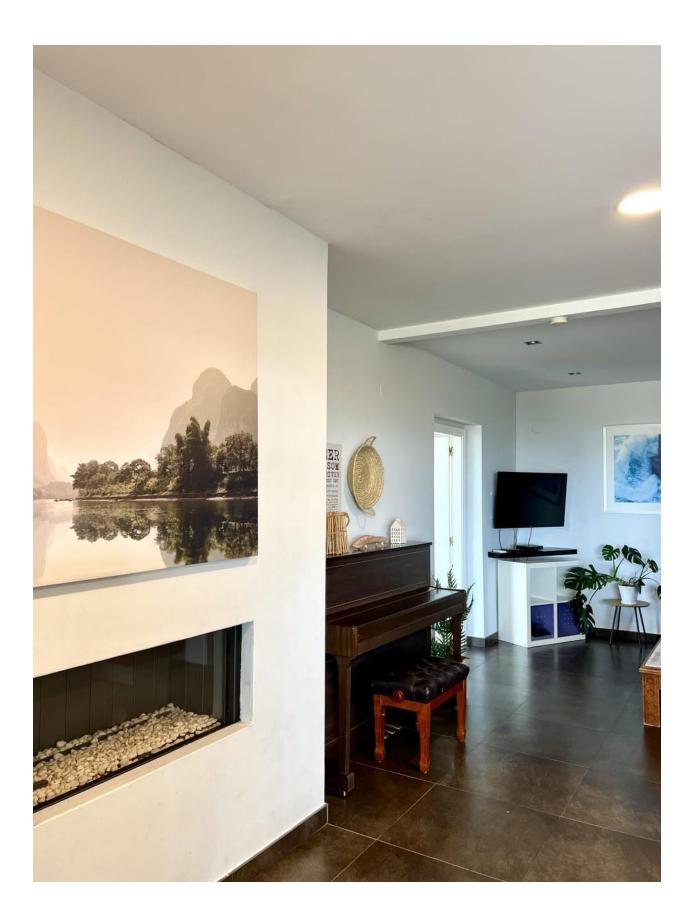

## **DESCRIPTION**

Villa with 1172 m2 and t magnificent views from most of the rooms of the house. From the roof there is a 360degree view over the nearby mountains and surrounding municipalities. It was renovated by the current owner in 2008 and all windows and doors were replaced. The ceiling was insulated and underfloor heating and new tiles were installed in most of the rooms on the main floor. In 2010 the roof was replaced and the roof terrace was extended to 85 square meters. In the period 20102017, extensive landscaping work was completed; The outdoor space was grouped into several balconies and living areas. In 2017, the pool went from chlorine to salt water and all systems were upgraded. In 2020 the entire roof terrace was replaced. In addition to the house's water supply, there is a purification system that filters, among other things, most of the scale in the water. The heat sources in the house are heating cables, 10.5 kW gas fireplace and 3 heat/AC pumps. Gas is supplied from the street to the house, and the old system consisting of 10x45 kg propane/butane cylinders placed in a gas tank next to the garage on the ground floor, remains intact. From the property the views