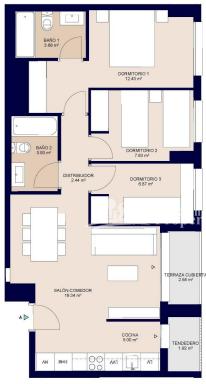

#### **DESCRIPTION**

New Residential Development in Alicante with Open Views - only 2km to city centre and 6km to the Beach! Newly Built Homes in a Privileged Location in Alicante, designed to offer maximum comfort and quality of life. With 84, 2 and 3 bedroom homes, this complex is located in San Agustín - Pau II, a strategic area with all essential services within easy reach. This Wonderful Penthouse 71m2 apartment consists of 2 bedrooms, 2 bathrooms, open plan lounge/kitchen/dining area, private 5m2 terrace and parking space. The homes have been designed with a modern and efficient approach, incorporating high quality materials and sustainable technology: reinforced access door for added security, ducted air conditioning (hot and cold) installed, carpentry with thermal break and double glazing to improve thermal and acoustic insulation and domestic hot water production by means of aerothermics, guaranteeing energy efficiency and sustainability. Residents will enjoy a modern and functional environment, with large garden areas, communal swimming

# **EXTRA**

: 1

- intégré
- Alarme
- Porte de sécurité
- Double vitrage

Superficies:
Superficie ûtil interior
Superficie ûtil terrazas
Superficie construida interior
Superficie construida incluidas 77CC

61,52m² 4,50m² 72,08m² 82,28m²