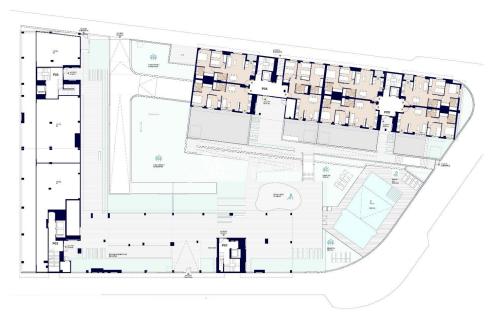

#### **DESCRIPTION**

New Residential Development in Alicante with Open Views - only 2km to city centre and 6km to the Beach! Newly Built Homes in a Privileged Location in Alicante, designed to offer maximum comfort and quality of life. With 84, 2 and 3 bedroom homes, this complex is located in San Agustín - Pau II, a strategic area with all essential services within easy reach. This Wonderful Penthouse 71m2 apartment consists of 2 bedrooms, 2 bathrooms, open plan lounge/kitchen/dining area, private 5m2 terrace and parking space. The homes have been designed with a modern and efficient approach, incorporating high quality materials and sustainable technology: reinforced access door for added security, ducted air conditioning (hot and cold) installed, carpentry with thermal break and double glazing to improve thermal and acoustic insulation and domestic hot water production by means of aerothermics, guaranteeing energy efficiency and sustainability. Residents will enjoy a modern and functional environment, with large garden areas, communal swimming

pool, children's play area, parking spaces and storage rooms. In addition, its elevated location guarantees unobstructed views of the city and the surrounding natural environment. This residential complex is surrounded by a wide range of services that will make your day-to-day life easier; 9 schools and institutes in the vicinity, Supermarkets and shops, Corfu Island Shopping Centre (with shops, gyms, restaurants), Sports facilities The excellent infrastructure of the neighbourhood guarantees comfort. security and accessibility, making it an ideal place for families and investors alike. The San Agustín neighbourhood is situated on a gentle hill, offering panoramic views of Alicante's city skyline, Mount Benacantil and the surrounding mountains. Its Mediterranean climate and proximity to green spaces and leisure areas make it an ideal place to live. The airport Alicante-Elche Airport - 14 km, the golf course 7km and the port of Alicante 5km. Alicante offers an exceptional climate, a vibrant cultural life and a first class infrastructure, making it one of the most desirable cities in Spain. This new residential development in San Agustin - Pau II combines elegant design with an unbeatable location.

B A

SOLARIUM

PISCINA

ZONAS VERDES / AJARDINA

ZONAS JUEGOS INFANTILES

PLAYA DE PISCINA

\*5

Documentación informativa ein carácter contractual y minamente ilustrativa sujete a mosficaciones necesarias por exigencias de orden fácnico, jurídico o comercial de la dirección facultativa o autoridad