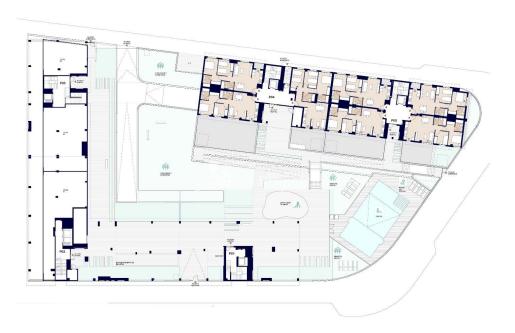

and sustainability. Residents will enjoy a modern and functional environment, with large garden areas, communal swimming pool, children's play area, parking spaces and storage rooms. In addition, its elevated location guarantees unobstructed views of the city and the surrounding natural environment. This residential complex is surrounded by a wide range of services that will make your day-to-day life easier; 9 schools and institutes in the vicinity, Supermarkets and shops, Corfu Island Shopping Centre (with shops, gyms, restaurants), Sports facilities The excellent infrastructure of the neighbourhood guarantees comfort, security and accessibility, making it an ideal place for families and investors alike. The San Agustín neighbourhood is situated on a gentle hill, offering panoramic views of Alicante's city skyline, Mount Benacantil and the surrounding mountains. Its Mediterranean climate and proximity to green spaces and leisure areas make it an ideal place to live. The airport Alicante-Elche Airport - 14 km, the golf course 7km and the port of Alicante 5km. Alicante offers an exceptional climate, a vibrant cultural life and a first class infrastructure, making it one of the most desirable cities in Spain. This new residential development in San Agustin - Pau II combines elegant design with an unbeatable location.

## JARD RIVIÈRE ET TERRASSES N

- clôtures
- Jard RIVER Communauté

SOLARIUM

n Pisci

ANA TOMAS VEDDES /A IADDAMADA

ZONAS JUEGOS INFANTILES

PLAYA DE PISCINA

\*50