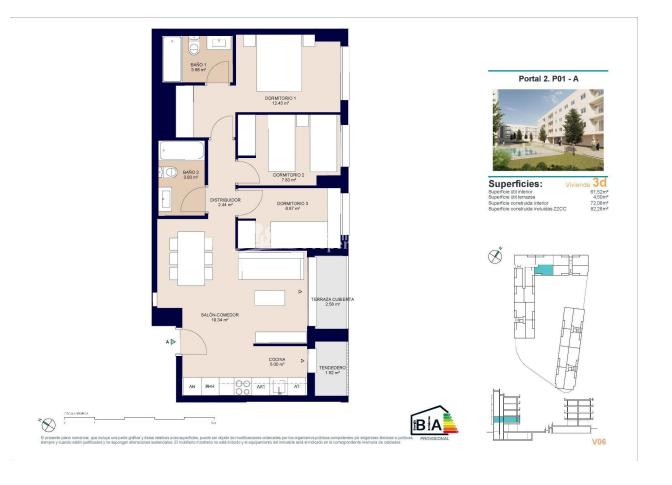

#### **DESCRIPTION**

New Residential Development in Alicante with Open Views - only 2km to city centre and 6km to the Beach! Newly Built Homes in a Privileged Location in Alicante, designed to offer maximum comfort and quality of life. With 84, 2 and 3 bedroom homes, this complex is located in San Agustín - Pau II, a strategic area with all essential services within easy reach. This 69m2 apartment consists of 2 bedrooms, 2 bathrooms, open plan lounge/kitchen/dining area, private 4m2 terrace and parking space. The homes have been designed with a modern and efficient approach, incorporating high quality materials and sustainable technology: reinforced access door for added security, ducted air conditioning (hot and cold) installed, carpentry with thermal break and double glazing to improve thermal and acoustic insulation and domestic hot water production by means of aerothermics, guaranteeing energy efficiency