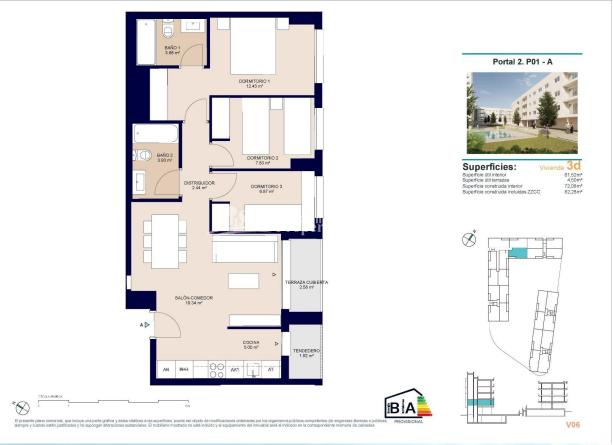

### **ALICANTE (ALICANTE CITY CENTRE)**

| INFO             |                                    |
|------------------|------------------------------------|
| PRIX:            | 270.000 €                          |
| TYPE:            | Appartement                        |
| CITY:            | Alicante (Alicante<br>City Centre) |
| CHAMBRES:        | 3                                  |
| Ba ENFANTS:      | 2                                  |
| Built ( m2 ):    | 82                                 |
| pas ( m2 ):      | -                                  |
| Terrasse ( m2 ): | 4                                  |
| A ENFANTS:       |                                    |
| de plante:       | -                                  |
| MESSAGE          | -                                  |

#### DESCRIPTION

New Residential Development in Alicante with Open Views - only 2km to city centre and 6km to the Beach! Newly Built Homes in a Privileged Location in Alicante, designed to offer maximum comfort and quality of life. With 84, 2 and 3 bedroom homes, this complex is located in San Agustín - Pau II, a strategic area with all essential services within easy reach. This 82m2 apartment consists of 3 bedrooms, 2 bathrooms, open plan lounge/kitchen/dining area, private 4m2 terrace and parking space. The homes have been designed with a modern and efficient approach, incorporating high quality materials and sustainable technology: reinforced access door for added security, ducted air conditioning (hot and cold) installed, carpentry with thermal break and double glazing to improve thermal and acoustic insulation and domestic hot water production by means of aerothermics, guaranteeing energy efficiency and sustainability. Residents will enjoy a modern and functional environment, with large garden areas, communal swimming pool, children's play area, parking spaces and storage rooms. In addition, its