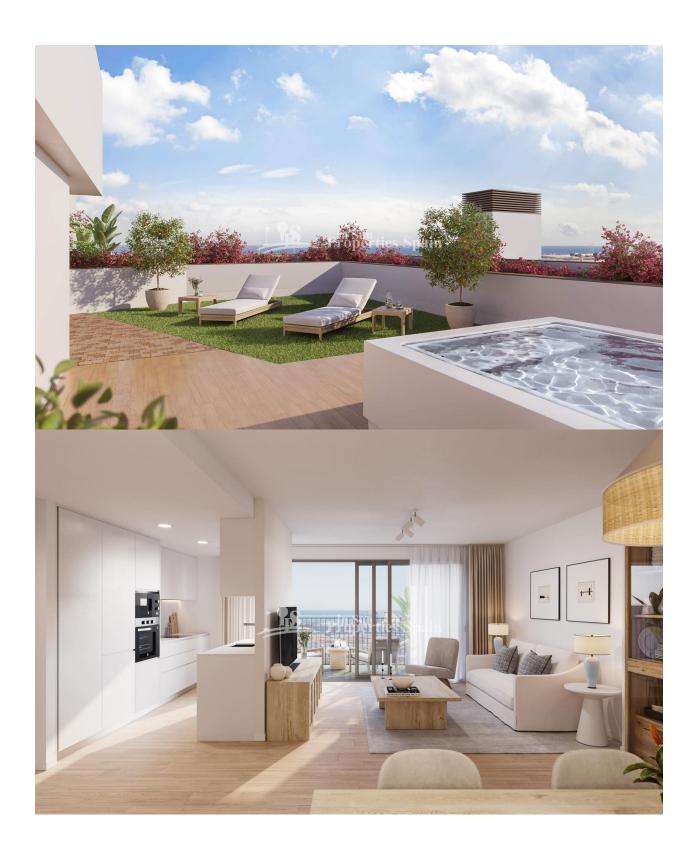

### DESCRIPTION

NEW BUILD APARTMENTS IN ALICANTE CITY - 1KM from the beach Elegant design apartments with 2, 3 and 4 bedrooms with garage and storage room located10 minutes walk from the city centre. Everything you need within your reach. This building has spectacular communal areas on the rooftop, unique in the city, with incredible panoramic view over the Mediterranean sea, you will enjoy a swimming pool, green areas, social space, gym and rooftop solarium with sunbathing areas. Located in the middle of the Costa Blanca, Alicante is one most important tourist destinations in the Spanish east coast. The many golf courses, along with the tranquil waters of the Mediterranean Sea, are part of the appeal of this beautiful harbour city, which sits at the foot of the Castle of Santa Barbara, a silent witness to the numerous civilisations to have settled here. The coastline is, without a doubt, the favorite recreational spot for the people of Alicante. The Explanada de España promenade, located across from the port, is a lively boulevard dotted with terraces and pavement cafes.