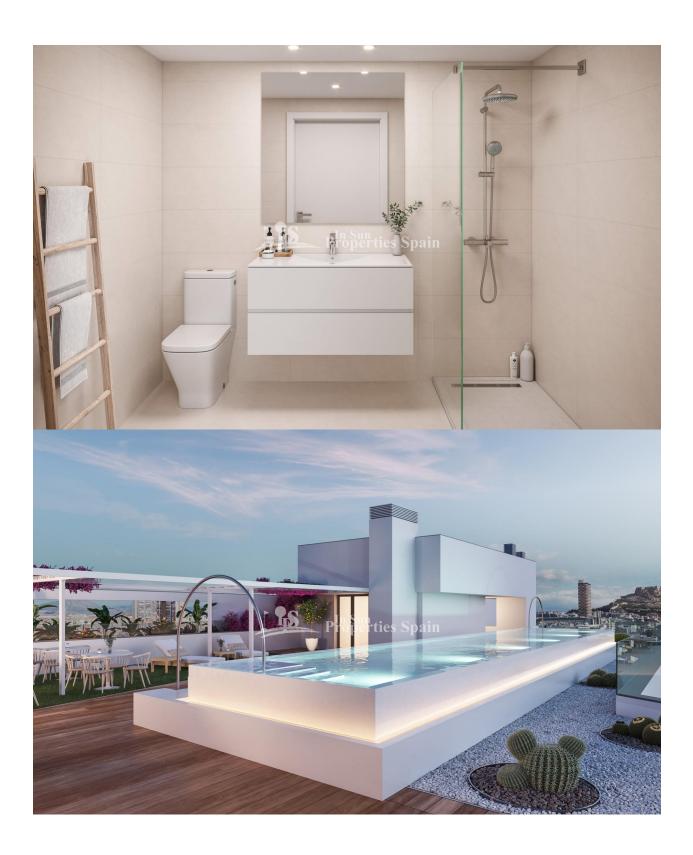

### DESCRIPTION

NEW BUILD APARTMENTS IN ALICANTE CITY - 1KM from the beach Elegant design apartments with 2, 3 and 4 bedrooms with garage and storage room located10 minutes walk from the city centre. Everything you need within your reach. This building has spectacular communal areas on the rooftop, unique in the city, with incredible panoramic view over the Mediterranean sea, you will enjoy a swimming pool, green areas, social space, gym and rooftop solarium with sunbathing areas. Located in the middle of the Costa Blanca, Alicante is one most important tourist destinations in the Spanish east coast. The many golf courses, along with the tranquil waters of the Mediterranean Sea, are part of the appeal of this beautiful harbour city, which sits at the foot of the Castle of Santa Barbara, a silent witness to the numerous civilisations to have settled here. The coastline is, without a doubt, the favorite recreational spot for the people of Alicante. The Explanada de España promenade, located across from the port, is a lively boulevard dotted with terraces and pavement cafes.