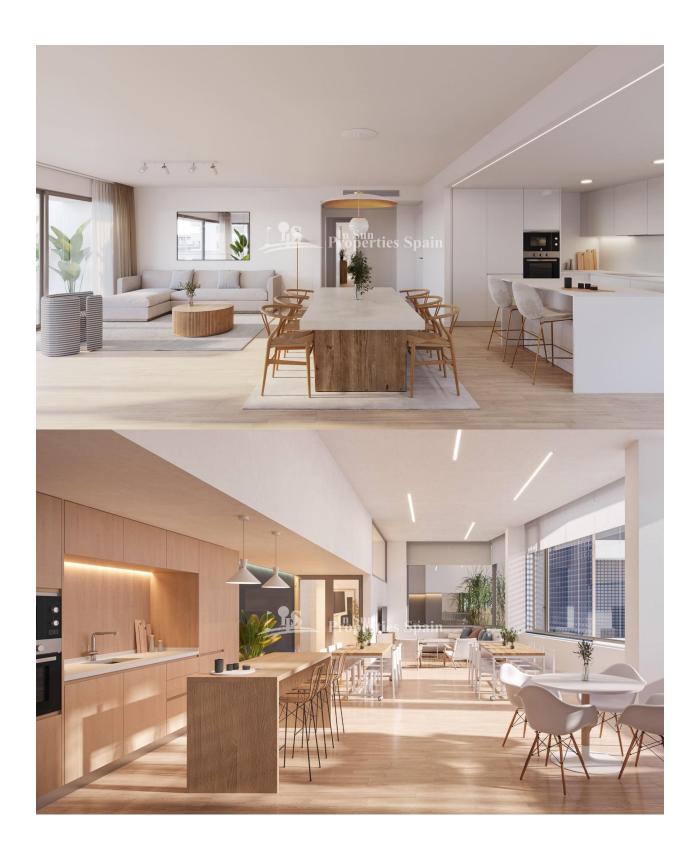

### DESCRIPTION

NEW BUILD APARTMENTS IN ALICANTE CITY - 1KM from the beach Elegant design apartments with 2, 3 and 4 bedrooms with garage and storage room located10 minutes walk from the city centre. Everything you need within your reach. This building has spectacular communal areas on the rooftop, unique in the city, with incredible panoramic view over the Mediterranean sea, you will enjoy a swimming pool, green areas, social space, gym and rooftop solarium with sunbathing areas. Located in the middle of the Costa Blanca, Alicante is one most important tourist destinations in the Spanish east coast. The many golf courses, along with the tranquil waters of the Mediterranean Sea, are part of the appeal of this beautiful harbour city, which sits at the foot of the Castle of Santa Barbara, a silent witness to the numerous civilisations to have settled here. The coastline is, without a doubt, the favorite recreational spot for the people of Alicante. The Explanada de España promenade, located across from the port, is a lively boulevard dotted with terraces and pavement cafes.