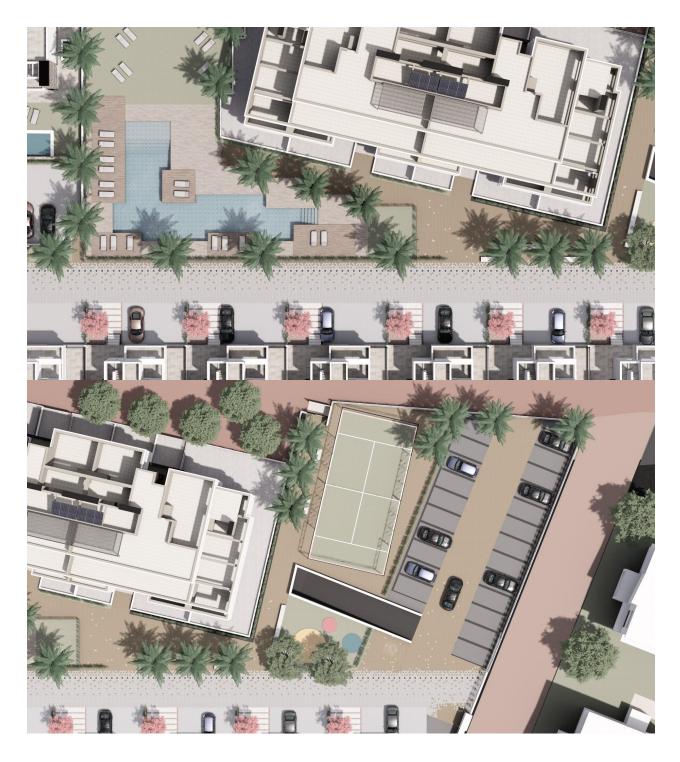

#### DESCRIPTION

Exclusive New Build Apartments in Private Resort 4km from the beach A Luxury Residential Complex with 24 Hour Security Located in a prestigious private resort in the province of Murcia, this new residential complex offers 24 flats of modern design, surrounded by green areas and with access to an impressive range of first class facilities and services. The resort has 24-hour security, restricted access and ample recreational spaces, making it an ideal option for those seeking exclusivity, tranquillity and a privileged natural environment. Modern Apartments with Different Layout Options The properties are designed with high quality finishes and a layout optimised for comfort: 2 and 3 bedroom flats with 2 complete bathrooms. American kitchen integrated in the living room, with modern and functional design. Large terraces overlooking the green areas. Ground floor apartments with private garden, middle floors with large terraces and penthouses with private solarium. Parking space and storage room included. Top quality fittings and fixtures and fittings The flats have a selection of state-of-the-art materials and technology: Electric blinds in bedrooms. Highly efficient

aerothermal system for domestic hot water. Fully installed ducted air conditioning (hot-cold). Underfloor heating in bathrooms. Low consumption LED lighting. Thermo-lacquered aluminium carpentry with thermal bridge break. The urbanisation has a communal swimming pool, children's play area and paddle tennis court. Resort services The resort where this development is located is designed around an impressive green area of 126,000 m<sup>2</sup>, which includes: Mini-golf course. Tennis courts. Walking and cycling trails. Children's playgrounds and leisure areas. Clubhouse with restaurant and social areas. Dog parks. A spectacular 17,000 m<sup>2</sup> artificial lake with crystal clear waters, white sandy beaches and several beach bars. Strategic Location Close to Beaches and Amenities This exclusive complex is in a privileged location, with easy access to the main points of interest in the region: Los Alcazares Beach - Less than 4 km away. Golf courses nearby - Several options within minutes. Cartagena - Less than 15 minutes drive. Murcia Airport -22 km away (approximately 20 minutes drive). Invest in a Unique Lifestyle in the Murcia Region This complex offers an unbeatable combination of quality, location and amenities, ideal as a permanent residence, holiday home or investment property. Contact us today for more information or to arrange a viewing.