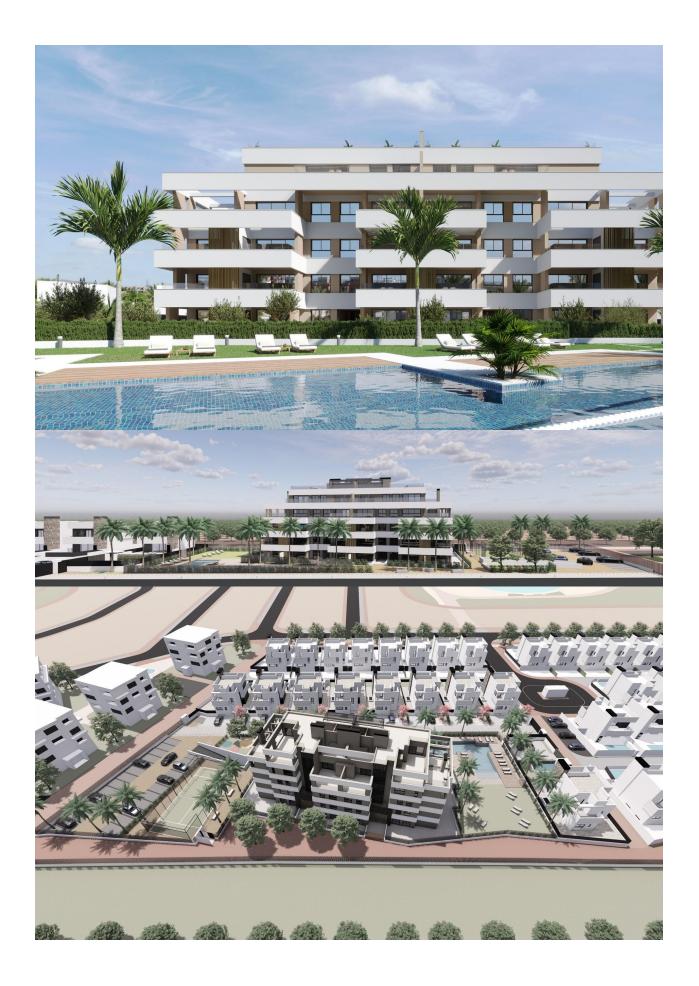

#### DESCRIPTION

Exclusive New Build Apartments in Private Resort 4km from the beach A Luxury Residential Complex with 24 Hour Security Located in a prestigious private resort in the province of Murcia, this new residential complex offers 24 flats of modern design, surrounded by green areas and with access to an impressive range of first class facilities and services. The resort has 24-hour security, restricted access and ample recreational spaces, making it an ideal option for those seeking exclusivity, tranquillity and a privileged natural environment. Modern Apartments with Different Layout Options The properties are designed with high quality finishes and a layout optimised for comfort: 2 and 3 bedroom flats with 2 complete bathrooms. American kitchen integrated in the living room, with modern and functional design. Large terraces overlooking the green areas. Ground floor apartments with private garden, middle floors with large terraces and penthouses with private solarium. Parking space and storage room included. Top quality fittings and fixtures and fittings The flats have a selection of state-of-the-art materials and technology: Electric blinds in bedrooms. Highly efficient

aerothermal system for domestic hot water. Fully installed ducted air conditioning (hot-cold). Underfloor heating in bathrooms. Low consumption LED lighting. Thermo-lacquered aluminium carpentry with thermal bridge break. The urbanisation has a communal swimming pool, children's play area and paddle tennis court. Resort services The resort where this development is located is designed around an impressive green area of 126,000 m<sup>2</sup>, which includes: Mini-golf course. Tennis courts. Walking and cycling trails. Children's playgrounds and leisure areas. Clubhouse with restaurant and social areas. Dog parks. A spectacular 17,000 m<sup>2</sup> artificial lake with crystal clear waters, white sandy beaches and several beach bars. Strategic Location Close to Beaches and Amenities This exclusive complex is in a privileged location, with easy access to the main points of interest in the region: Los Alcazares Beach - Less than 4 km away. Golf courses nearby - Several options within minutes. Cartagena - Less than 15 minutes drive. Murcia Airport -22 km away (approximately 20 minutes drive). Invest in a Unique Lifestyle in the Murcia Region This complex offers an unbeatable combination of quality, location and amenities, ideal as a permanent residence, holiday home or investment property. Contact us today for more information or to arrange a viewing.