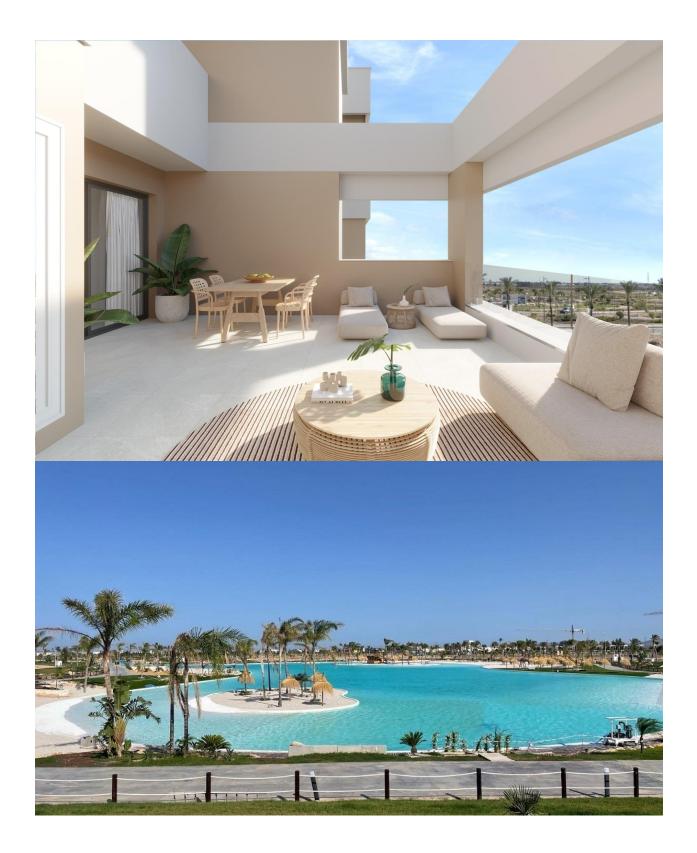

#### DESCRIPTION

Exclusive New Build Apartments in Private Resort 4km from the beach A Luxury Residential Complex with 24 Hour Security Located in a prestigious private resort in the province of Murcia, this new residential complex offers 24 flats of modern design, surrounded by green areas and with access to an impressive range of first class facilities and services. The resort has 24-hour security, restricted access and ample recreational spaces, making it an ideal option for those seeking exclusivity, tranquillity and a privileged natural environment. Modern Apartments with Different Layout Options The properties are designed with high quality finishes and a layout optimised for comfort: 2 and 3 bedroom flats with 2 complete bathrooms. American kitchen integrated in the living room, with modern and functional design. Large terraces overlooking the green areas. Ground floor apartments with private garden, middle floors with large terraces and penthouses with private solarium. Parking space and storage room included. Top quality fittings and fixtures and fittings The flats have a selection of state-of-the-art materials and technology: Electric blinds in bedrooms. Highly efficient

aerothermal system for domestic hot water. Fully installed ducted air conditioning (hot-cold). Underfloor heating in bathrooms. Low consumption LED lighting. Thermo-lacquered aluminium carpentry with thermal bridge break. The urbanisation has a communal swimming pool, children's play area and paddle tennis court. Resort services The resort where this development is located is designed around an impressive green area of 126,000 m<sup>2</sup>, which includes: Mini-golf course. Tennis courts. Walking and cycling trails. Children's playgrounds and leisure areas. Clubhouse with restaurant and social areas. Dog parks. A spectacular 17,000 m<sup>2</sup> artificial lake with crystal clear waters, white sandy beaches and several beach bars. Strategic Location Close to Beaches and Amenities This exclusive complex is in a privileged location, with easy access to the main points of interest in the region: Los Alcazares Beach - Less than 4 km away. Golf courses nearby - Several options within minutes. Cartagena - Less than 15 minutes drive. Murcia Airport -22 km away (approximately 20 minutes drive). Invest in a Unique Lifestyle in the Murcia Region This complex offers an unbeatable combination of quality, location and amenities, ideal as a permanent residence, holiday home or investment property. Contact us today for more information or to arrange a viewing.