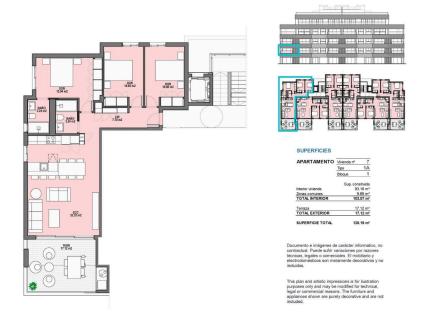

## TORRE PACHECO (SANTA ROSALIA LAKE AND LIFE RESORT)

| PRIX: 320.000 €  TYPE: Appartement  Torre Pacheco (Santa Rosalia Lake and Life Resort)  CHAMBRES: 3  Ba ENFANTS: 2  Built (m2): 93  pas (m2): -  Terrasse (m2): -  Terrasse (m2): -  de plante: -  MESSAGE - | INFO          |                                 |
|--------------------------------------------------------------------------------------------------------------------------------------------------------------------------------------------------------------|---------------|---------------------------------|
| Torre Pacheco (Santa Rosalia Lake and Life Resort)  CHAMBRES: 3  Ba ENFANTS: 2  Built (m2): 93  pas (m2): -  Terrasse (m2): 19  A ENFANTS: -  de plante: -                                                   | PRIX:         | 320.000 €                       |
| CITY: (Santa Rosalia Lake and Life Resort)  CHAMBRES: 3  Ba ENFANTS: 2  Built (m2): 93  pas (m2): -  Terrasse (m2): 19  A ENFANTS: -  de plante: -                                                           | TYPE:         | Appartement                     |
| Ba ENFANTS: 2  Built (m2): 93  pas (m2): -  Terrasse (m2): 19  A ENFANTS: -  de plante: -                                                                                                                    | CITY:         | (Santa Rosalia<br>Lake and Life |
| Built ( m2 ): 93  pas ( m2 ): -  Terrasse ( m2 ): 19  A ENFANTS: -  de plante: -                                                                                                                             | CHAMBRES:     | 3                               |
| pas ( m2 ): -  Terrasse ( m2 ): 19  A ENFANTS: -  de plante: -                                                                                                                                               | Ba ENFANTS:   | 2                               |
| Terrasse ( m2 ):  A ENFANTS: -  de plante: -                                                                                                                                                                 | Built ( m2 ): | 93                              |
| ): A ENFANTS: - de plante: -                                                                                                                                                                                 | pas ( m2 ):   | -                               |
| de plante: -                                                                                                                                                                                                 | -             | 19                              |
| -                                                                                                                                                                                                            | A ENFANTS:    | -                               |
| MESSAGE -                                                                                                                                                                                                    | de plante:    | -                               |
|                                                                                                                                                                                                              | MESSAGE       | -                               |

## **DESCRIPTION**

Exclusive New Build Apartments in Private Resort 4km from the beach A Luxury Residential Complex with 24 Hour Security Located in a prestigious private resort in the province of Murcia, this new residential complex offers 24 flats of modern design, surrounded by green areas and with access to an impressive range of first class facilities and services. The resort has 24-hour security, restricted access and ample recreational spaces, making it an ideal option for those seeking exclusivity, tranquillity and a privileged natural environment. Modern Apartments with Different Layout Options The properties are designed with high quality finishes and a layout optimised for comfort: 2 and 3 bedroom flats with 2 complete bathrooms. American kitchen integrated in the living room, with modern and functional design. Large terraces overlooking the green areas. Ground floor apartments with private garden, middle floors with large terraces and penthouses with private