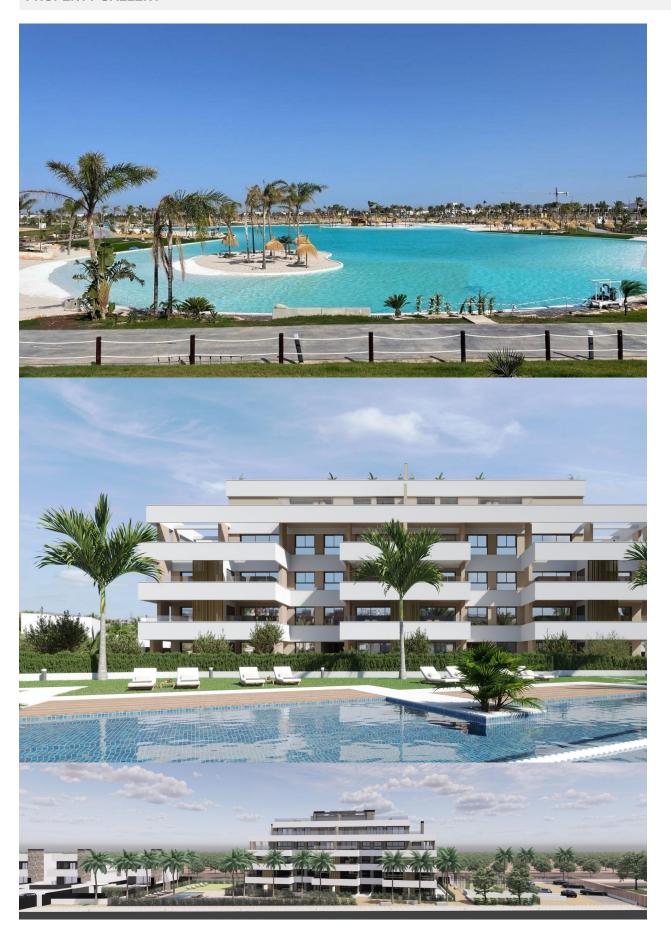

## **DESCRIPTION**

Exclusive New Build Apartments in Private Resort 4km from the beach A Luxury Residential Complex with 24 Hour Security Located in a prestigious private resort in the province of Murcia, this new residential complex offers 24 flats of modern design, surrounded by green areas and with access to an impressive range of first class facilities and services. The resort has 24-hour security, restricted access and ample recreational spaces, making it an ideal option for those seeking exclusivity, tranquillity and a privileged natural environment. Modern Apartments with Different Layout Options The properties are designed with high quality finishes and a layout optimised for comfort: 2 and 3 bedroom flats with 2 complete bathrooms. American kitchen integrated in the living room, with modern and functional design. Large terraces overlooking the green areas. Ground floor apartments with private garden, middle floors with large terraces and penthouses with private

solarium. Parking space and storage room included. Top quality fittings and fixtures and fittings The flats have a selection of state-of-the-art materials and technology: Electric blinds in bedrooms. Highly efficient aerothermal system for domestic hot water. Fully installed ducted air conditioning (hot-cold). Underfloor heating in bathrooms. Low consumption LED lighting. Thermo-lacquered aluminium carpentry with thermal bridge break. The urbanisation has a communal swimming pool, children's play area and paddle tennis court. Resort services The resort where this development is located is designed around an impressive green area of 126,000 m<sup>2</sup>, which includes: Mini-golf course. Tennis courts. Walking and cycling trails. Children's playgrounds and leisure areas. Clubhouse with restaurant and social areas. Dog parks. A spectacular 17,000 m<sup>2</sup> artificial lake with crystal clear waters, white sandy beaches and several beach bars. Strategic Location Close to Beaches and Amenities This exclusive complex is in a privileged location, with easy access to the main points of interest in the region: Los Alcazares Beach - Less than 4 km away. Golf courses nearby - Several options within minutes. Cartagena - Less than 15 minutes drive. Murcia Airport -22 km away (approximately 20 minutes drive). Invest in a Unique Lifestyle in the Murcia Region This complex offers an unbeatable combination of quality, location and amenities, ideal as a permanent residence, holiday home or investment property. Contact us today for more information or to arrange a viewing.