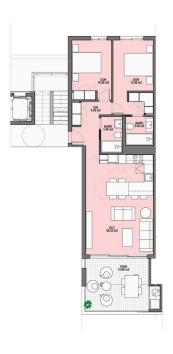

## **DESCRIPTION**

Exclusive New Build Apartments in Private Resort 4km from the beach A Luxury Residential Complex with 24 Hour Security Located in a prestigious private resort in the province of Murcia, this new residential complex offers 24 flats of modern design, surrounded by green areas and with access to an impressive range of first class facilities and services. The resort has 24-hour security, restricted access and ample recreational spaces, making it an ideal option for those seeking exclusivity, tranquillity and a privileged natural environment. Modern Apartments with Different Layout Options The properties are designed with high quality finishes and a layout optimised for comfort: 2 and 3 bedroom flats with 2 complete bathrooms. American kitchen integrated in the living room, with modern and functional design. Large terraces overlooking the green areas. Ground floor apartments with private garden, middle floors with large terraces and penthouses with private