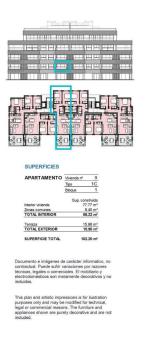

## TORRE PACHECO (SANTA ROSALIA LAKE AND LIFE RESORT)

| INFO                |                                                             |
|---------------------|-------------------------------------------------------------|
| PRIX:               | 282.000 €                                                   |
| TYPE:               | Appartement                                                 |
| CITY:               | Torre Pacheco<br>(Santa Rosalia<br>Lake and Life<br>Resort) |
| CHAMBRES:           | 2                                                           |
| Ba ENFANTS:         | 2                                                           |
| Built ( m2 ):       | 77                                                          |
| pas ( m2 ):         | -                                                           |
| Terrasse ( m2<br>): | 17                                                          |
| A ENFANTS:          | -                                                           |
| de plante:          | -                                                           |
| MESSAGE             | -                                                           |