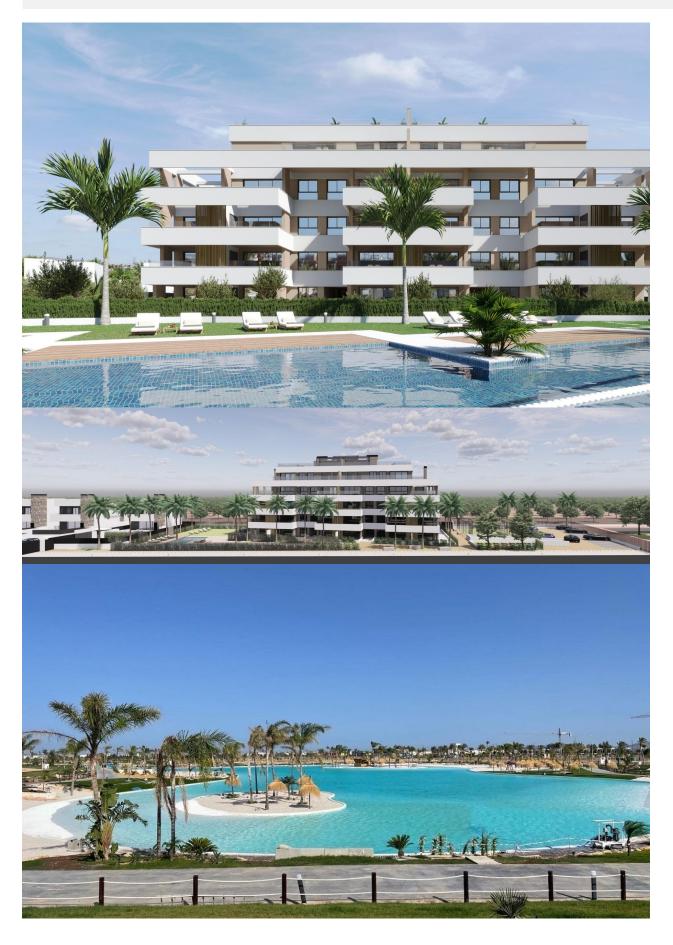

## **DESCRIPTION**

Exclusive New Build Apartments in Private Resort 4km from the beach A Luxury Residential Complex with 24 Hour Security Located in a prestigious private resort in the province of Murcia, this new residential complex offers 24 flats of modern design, surrounded by green areas and with access to an impressive range of first class facilities and services. The resort has 24-hour security, restricted access and ample recreational spaces, making it an ideal option for those seeking exclusivity, tranquillity and a privileged natural environment. Modern Apartments with Different Layout Options The properties are designed with high quality finishes and a layout optimised for comfort: 2 and 3 bedroom flats with 2 complete bathrooms. American kitchen integrated in the living room, with modern and functional design. Large terraces overlooking the green areas. Ground floor apartments with private garden, middle floors with large terraces and penthouses with private

solarium. Parking space and storage room included. Top quality fittings and fixtures and fittings The flats have a selection of state-of-the-art materials and technology: Electric blinds in bedrooms. Highly efficient aerothermal system for domestic hot water. Fully installed ducted air conditioning (hot-cold). Underfloor heating in bathrooms. Low consumption LED lighting. Thermo-lacquered aluminium carpentry with thermal bridge break. The urbanisation has a communal swimming pool, children's play area and paddle tennis court. Resort services The resort where this development is located is designed around an impressive green area of 126,000 m<sup>2</sup>, which includes: Mini-golf course. Tennis courts. Walking and cycling trails. Children's playgrounds and leisure areas. Clubhouse with restaurant and social areas. Dog parks. A spectacular 17,000 m<sup>2</sup> artificial lake with crystal clear waters, white sandy beaches and several beach bars. Strategic Location Close to Beaches and Amenities This exclusive complex is in a privileged location, with easy access to the main points of interest in the region: Los Alcazares Beach - Less than 4 km away. Golf courses nearby - Several options within minutes. Cartagena - Less than 15 minutes drive. Murcia Airport -22 km away (approximately 20 minutes drive). Invest in a Unique Lifestyle in the Murcia Region This complex offers an unbeatable combination of quality, location and amenities, ideal as a permanent residence, holiday home or investment property. Contact us today for more information or to arrange a viewing.